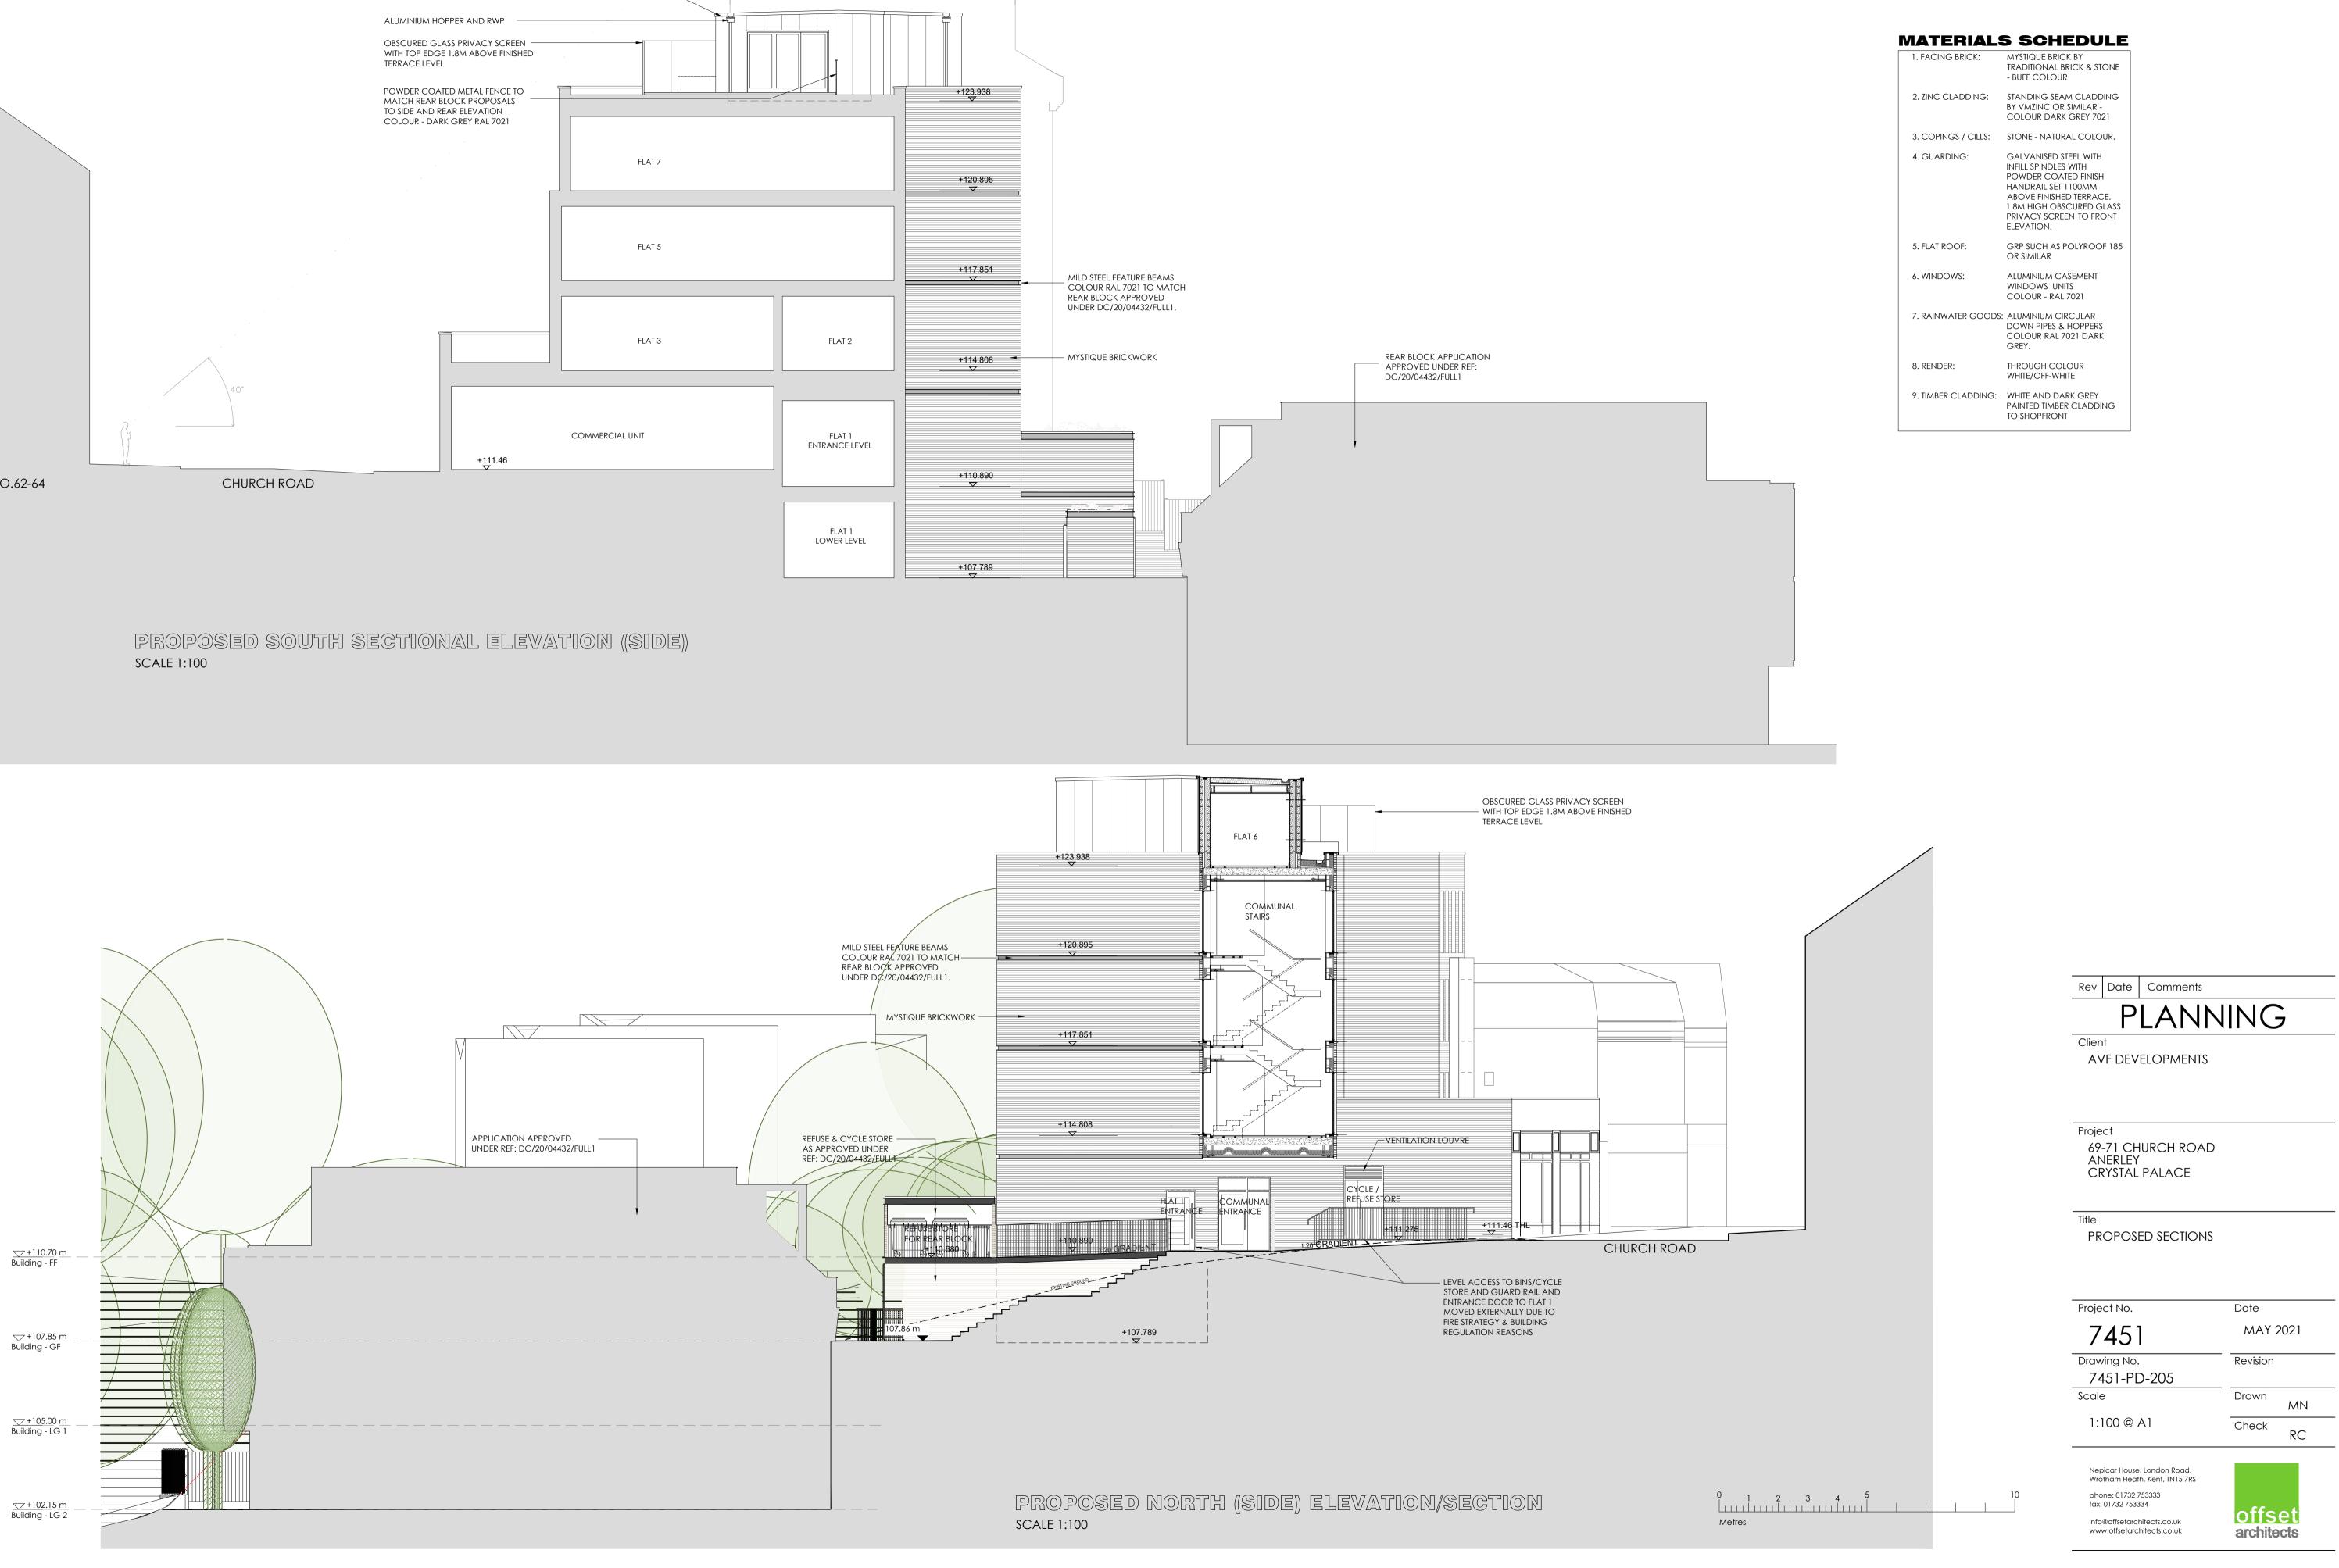

|          |                                 | STANDING SEAM ZINC CLADDING                                                                                             |                 |      |
|----------|---------------------------------|-------------------------------------------------------------------------------------------------------------------------|-----------------|------|
|          |                                 |                                                                                                                         |                 |      |
|          |                                 | OBSCURED GLASS PRIVACY SCREEN                                                                                           |                 |      |
|          |                                 | POWDER COATED METAL FENCE TO<br>MATCH REAR BLOCK PROPOSALS<br>TO SIDE AND REAR ELEVATION<br>COLOUR - DARK GREY RAL 7021 |                 |      |
|          |                                 |                                                                                                                         | FLAT 7          |      |
|          |                                 |                                                                                                                         | FLAT 5          |      |
|          | 40°                             |                                                                                                                         | FLAT 3          |      |
|          |                                 | +111.46                                                                                                                 | COMMERCIAL UNIT | ENTR |
| NO.62-64 | CHURCH ROAD                     |                                                                                                                         |                 |      |
|          |                                 |                                                                                                                         |                 | LOV  |
|          | PROPOSED SOUTH S<br>Scale 1:100 | Sectional elev/                                                                                                         | ATION ((SIDE))  |      |

| MATERIALS           | <b>SCHEDULE</b>                                                                                                                                                                              |
|---------------------|----------------------------------------------------------------------------------------------------------------------------------------------------------------------------------------------|
| 1. FACING BRICK:    | MYSTIQUE BRICK BY<br>TRADITIONAL BRICK & STONE<br>- BUFF COLOUR                                                                                                                              |
| 2. ZINC CLADDING:   | Standing Seam Cladding<br>By VmZinc or Similar -<br>Colour dark grey 7021                                                                                                                    |
| 3. COPINGS / CILLS: | STONE - NATURAL COLOUR.                                                                                                                                                                      |
| 4. GUARDING:        | GALVANISED STEEL WITH<br>INFILL SPINDLES WITH<br>POWDER COATED FINISH<br>HANDRAIL SET 1100MM<br>ABOVE FINISHED TERRACE.<br>1.8M HIGH OBSCURED GLASS<br>PRIVACY SCREEN TO FRONT<br>ELEVATION. |
| 5. FLAT ROOF:       | GRP SUCH AS POLYROOF 185<br>OR SIMILAR                                                                                                                                                       |
| 6. WINDOWS:         | ALUMINIUM CASEMENT<br>WINDOWS UNITS<br>COLOUR - RAL 7021                                                                                                                                     |
| 7. RAINWATER GOODS: | ALUMINIUM CIRCULAR<br>DOWN PIPES & HOPPERS<br>COLOUR RAL 7021 DARK<br>GREY.                                                                                                                  |
| 8. RENDER:          | THROUGH COLOUR<br>WHITE/OFF-WHITE                                                                                                                                                            |
| 9. TIMBER CLADDING: | WHITE AND DARK GREY<br>PAINTED TIMBER CLADDING<br>TO SHOPFRONT                                                                                                                               |