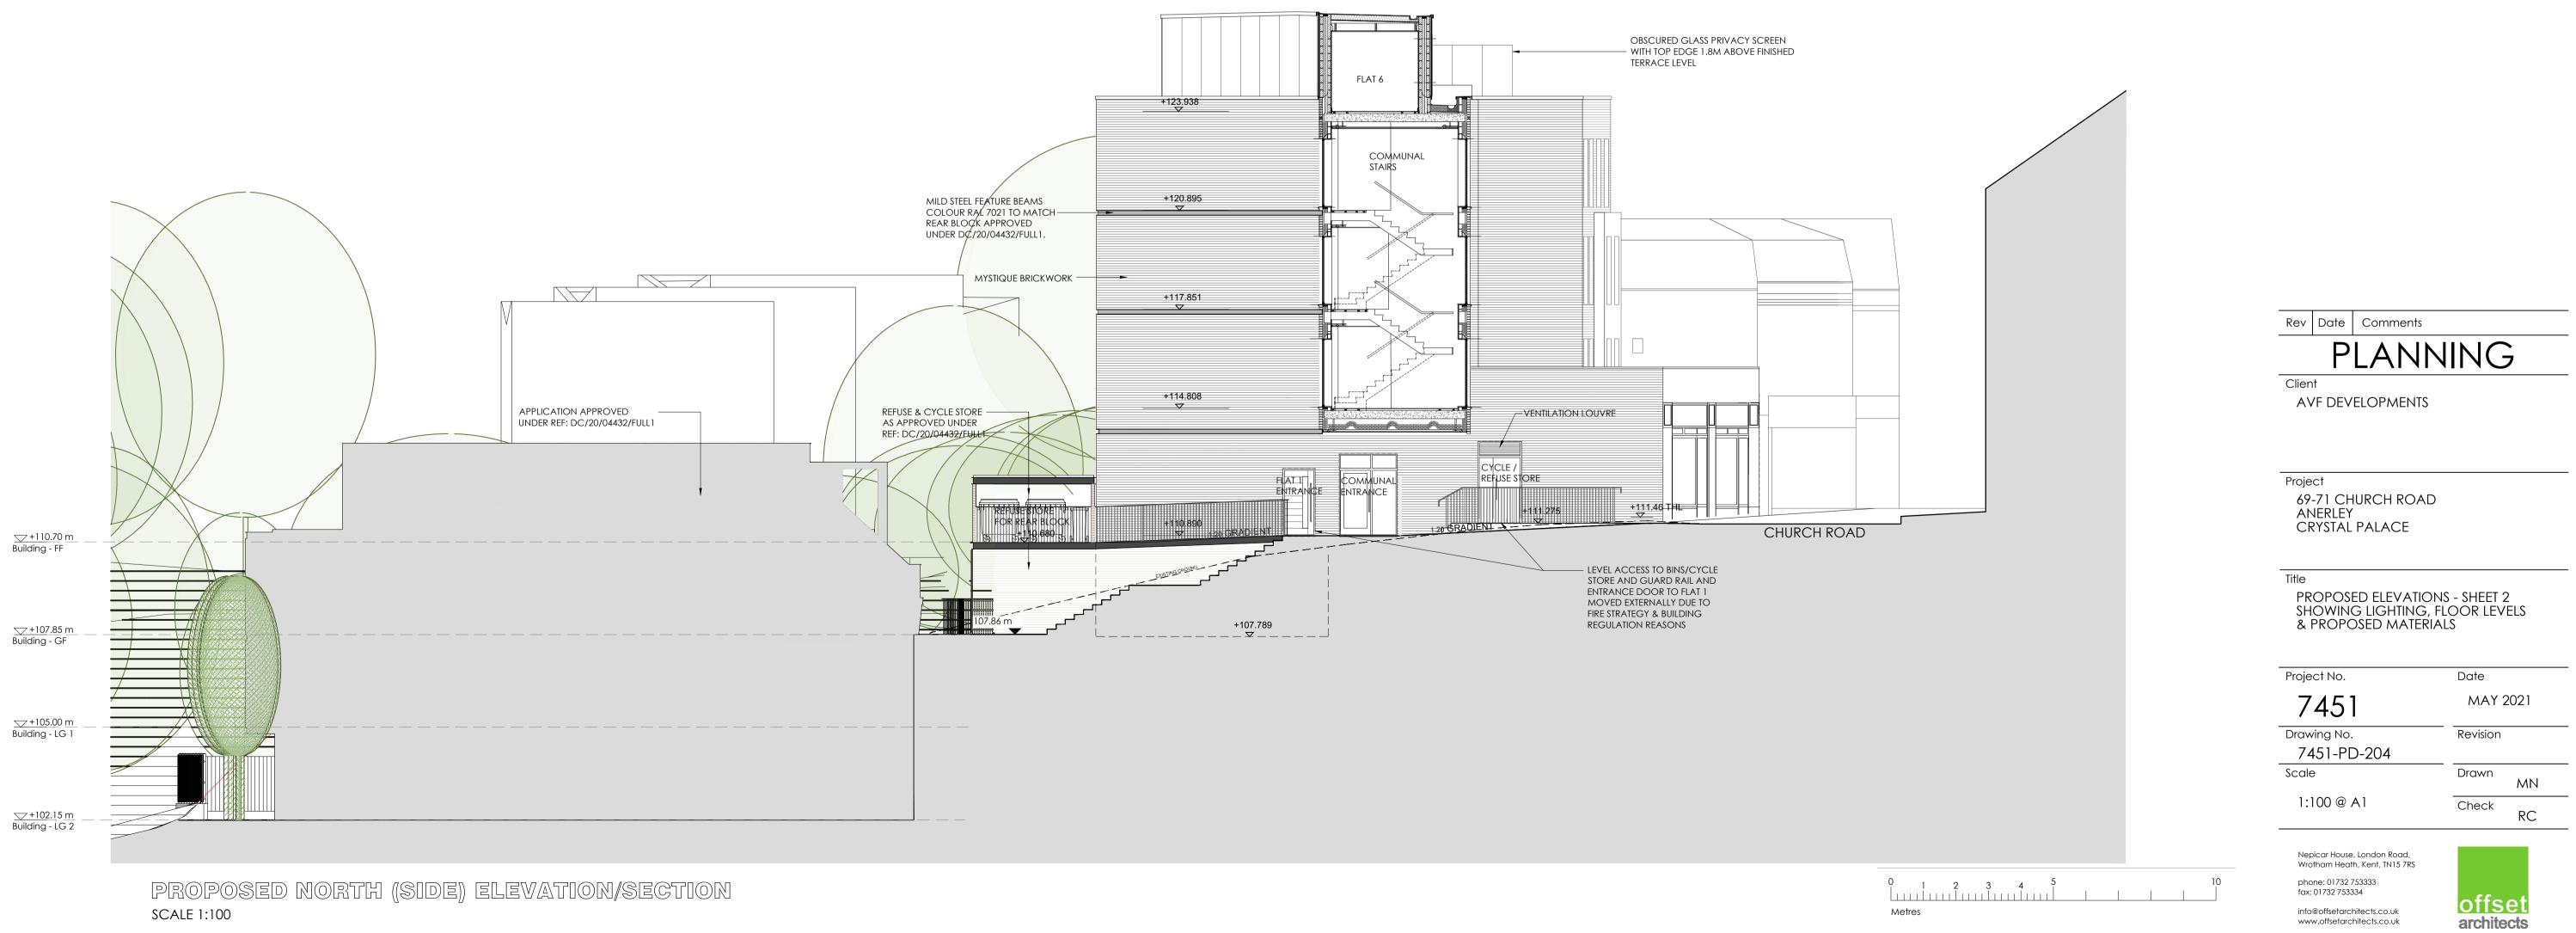

PROPOSED EAST (REAR) ELEVATION SCALE 1:100

| 1. FACING BRICK:    | MYSTIQUE BRICK BY<br>TRADITIONAL BRICK & STONE<br>- BUFF COLOUR                                                                                                                              |
|---------------------|----------------------------------------------------------------------------------------------------------------------------------------------------------------------------------------------|
|                     | STANDING SEAM CLADDING<br>BY VMZINC OR SIMILAR -<br>COLOUR DARK GREY 7021                                                                                                                    |
| 3. COPINGS / CILLS: | STONE - NATURAL COLOUR.                                                                                                                                                                      |
|                     | GALVANISED STEEL WITH<br>INFILL SPINDLES WITH<br>POWDER COATED FINISH<br>HANDRAIL SET 1100MM<br>ABOVE FINISHED TERRACE.<br>1.8M HIGH OBSCURED GLASS<br>PRIVACY SCREEN TO FRONT<br>ELEVATION. |
| 5. FLAT ROOF:       | GRP SUCH AS POLYROOF 18:<br>OR SIMILAR                                                                                                                                                       |
| 6. WINDOWS:         | Aluminium Casement<br>Windows Units<br>Colour - Ral 7021                                                                                                                                     |
| 7. RAINWATER GOODS: | ALUMINIUM CIRCULAR<br>DOWN PIPES & HOPPERS<br>COLOUR RAL 7021 DARK<br>GREY.                                                                                                                  |
| 8. RENDER:          | THROUGH COLOUR<br>WHITE/OFF-WHITE                                                                                                                                                            |
|                     | WHITE AND DARK GREY<br>PAINTED TIMBER CLADDING<br>TO SHOPFRONT                                                                                                                               |