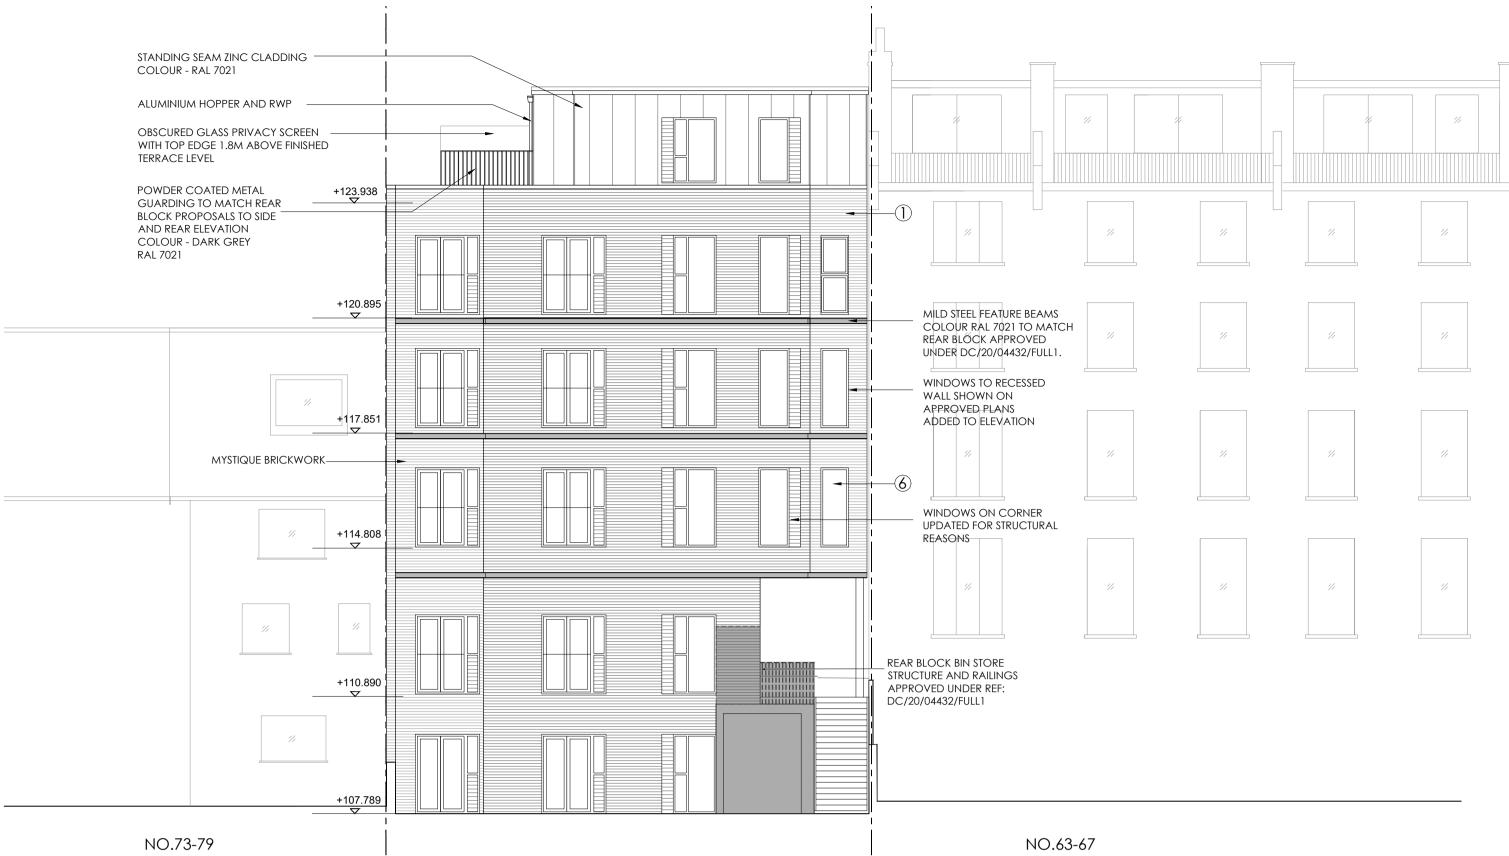

PROPOSED EAST (REAR) ELEVATION SCALE 1:100

| 1. FACING BRICK:    | MYSTIQUE BRICK BY<br>TRADITIONAL BRICK & STONE<br>- BUFF COLOUR                                                                                                                              |
|---------------------|----------------------------------------------------------------------------------------------------------------------------------------------------------------------------------------------|
|                     | STANDING SEAM CLADDING<br>BY VMZINC OR SIMILAR -<br>COLOUR DARK GREY 7021                                                                                                                    |
| 3. COPINGS / CILLS: | STONE - NATURAL COLOUR.                                                                                                                                                                      |
|                     | GALVANISED STEEL WITH<br>INFILL SPINDLES WITH<br>POWDER COATED FINISH<br>HANDRAIL SET 1100MM<br>ABOVE FINISHED TERRACE.<br>1.8M HIGH OBSCURED GLASS<br>PRIVACY SCREEN TO FRONT<br>ELEVATION. |
| 5. FLAT ROOF:       | GRP SUCH AS POLYROOF 18:<br>OR SIMILAR                                                                                                                                                       |
| 6. WINDOWS:         | Aluminium Casement<br>Windows Units<br>Colour - Ral 7021                                                                                                                                     |
| 7. RAINWATER GOODS: | ALUMINIUM CIRCULAR<br>DOWN PIPES & HOPPERS<br>COLOUR RAL 7021 DARK<br>GREY.                                                                                                                  |
| 8. RENDER:          | THROUGH COLOUR<br>WHITE/OFF-WHITE                                                                                                                                                            |
|                     | WHITE AND DARK GREY<br>PAINTED TIMBER CLADDING<br>TO SHOPFRONT                                                                                                                               |