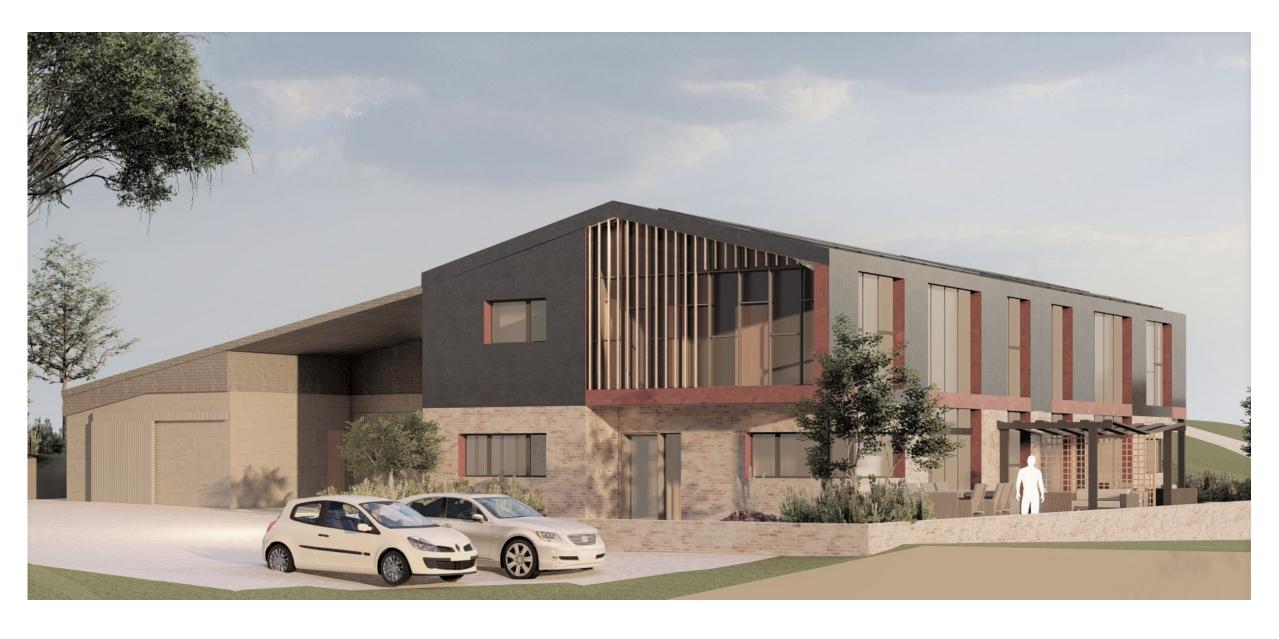

**RIBA Chartered Practice** 

Edmunds Farm Uplands Road Werneth low SK14 3AG

Visuals

| Scale:       |          | Date:       | Drawn By: |
|--------------|----------|-------------|-----------|
| 1:50         | @ ISO A3 | 04/12/2020  | SD        |
| Job No:      |          | Drawing No: | Rev:      |
| 2207         |          | 24          | 1.01.     |
| 329 <i>1</i> |          | <b>Z</b> I  |           |