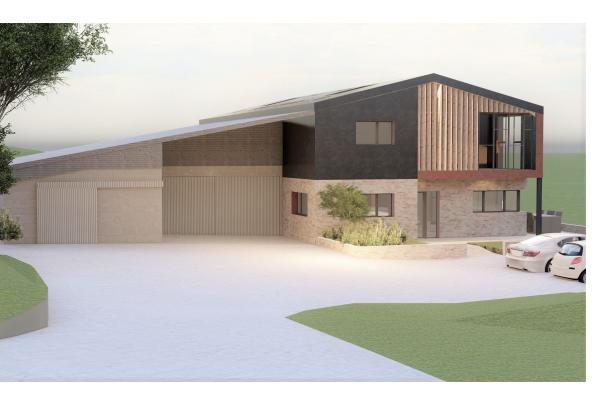

**RIBA Chartered Practice** 

Edmunds Farm Uplands Road Werneth low SK14 3AG

Visuals

| Scale:       |          | Date:       | Drawn By: |
|--------------|----------|-------------|-----------|
| 1:50         | @ ISO A3 | 04/12/2020  | SD        |
| Job No:      |          | Drawing No: | Rev:      |
| 2207         |          | 24          | 1.01.     |
| 329 <i>1</i> |          | <b>Z</b> I  |           |