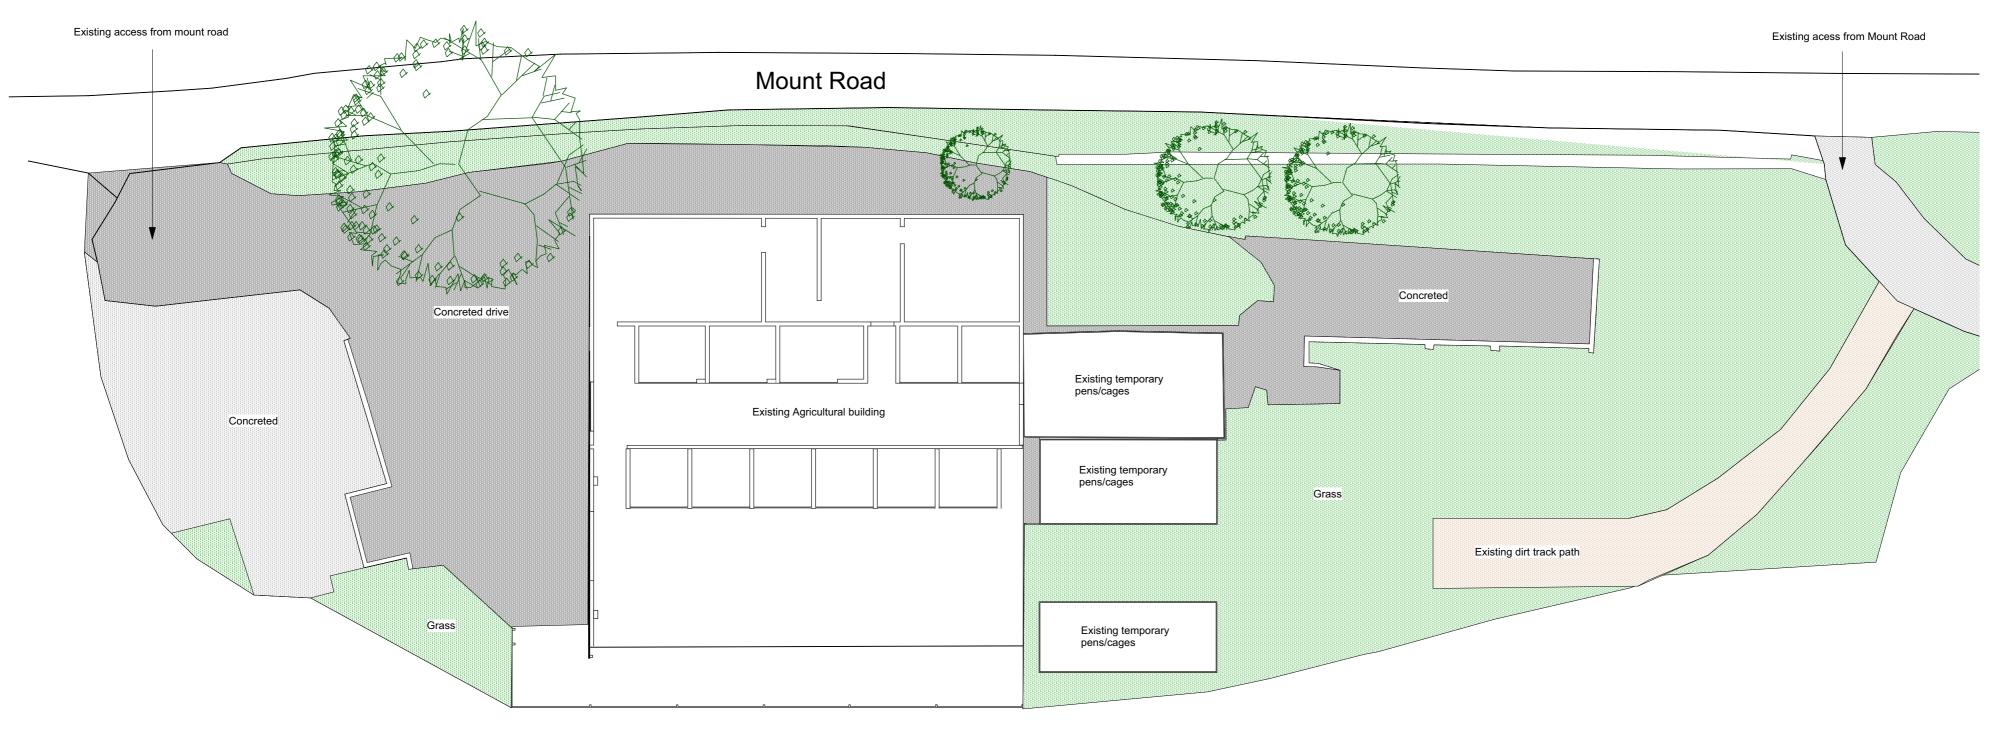

Randfield Associates take no responsibility for any dimensions obtained by scaling from this drawing. If no dimension is shown the recipient drawing. If no dimension is shown the recipient must ascertain the dimension specifically from the Architect or by site measurement. Supplying this drawing in digital form is solely for convenience and no reliance may be placed on digital data. All data must be checked against hard copy. Dimensions must be checked on site. Any discrepancies must be reported to the Architect immediately. This drawing is copyright of Randfield Associates.



Existing Block Plan Scale: 1:200





## RANDFIELD ASSOCIATES LTD T: 0161 427 8485

- E: info@randfieldassociates.co.uk
  W: www.randfieldassociates.co.uk
  A: Forge Bank Studio,1A Longhurst Lane,
  Marple Bridge, Stockport, Cheshire,
  SK6 5AE

RIBA Chartered Practice

Edmunds Farm Uplands Road Werneth low SK14 3AG

Existng Block Plan

| 1:200 @ ISO A2 | Date: 04/12/2020 | Drawn By: |
|----------------|------------------|-----------|
| 3297           | Drawing No:      | Rev:      |