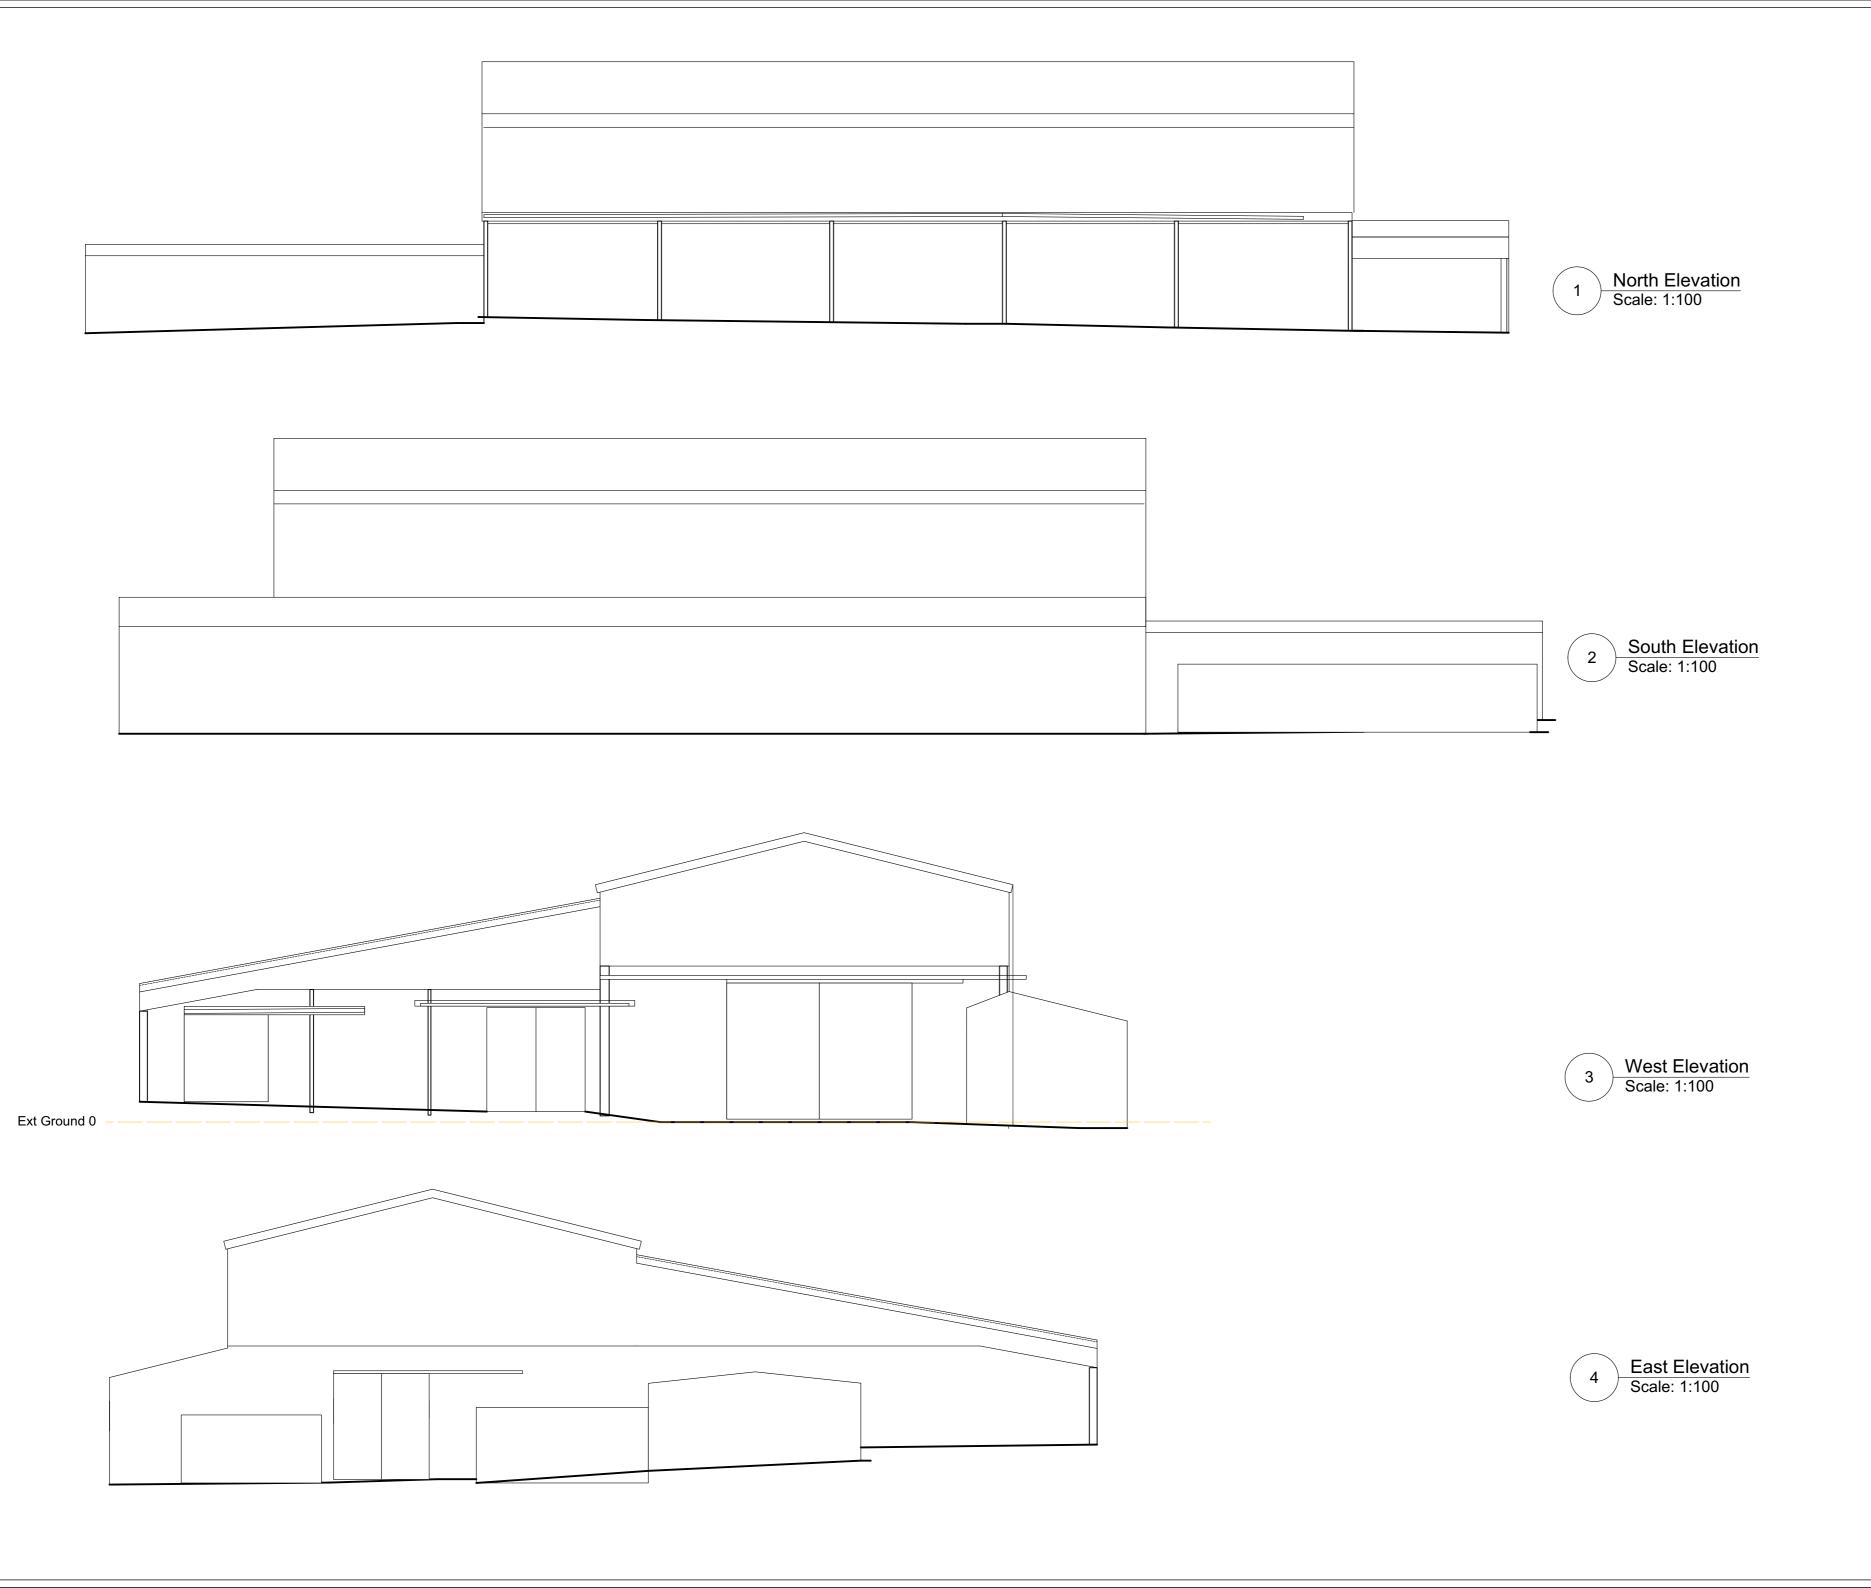

RIBA Chartered Practice

Edmunds Farm Uplands Road Werneth low SK14 3AG

**Existing Elevations** 

| :100 @ ISO A2  | Date: 04/12/2020 | Drawn By: |
|----------------|------------------|-----------|
| ob No:<br>3297 | Drawing No:      | Rev:      |