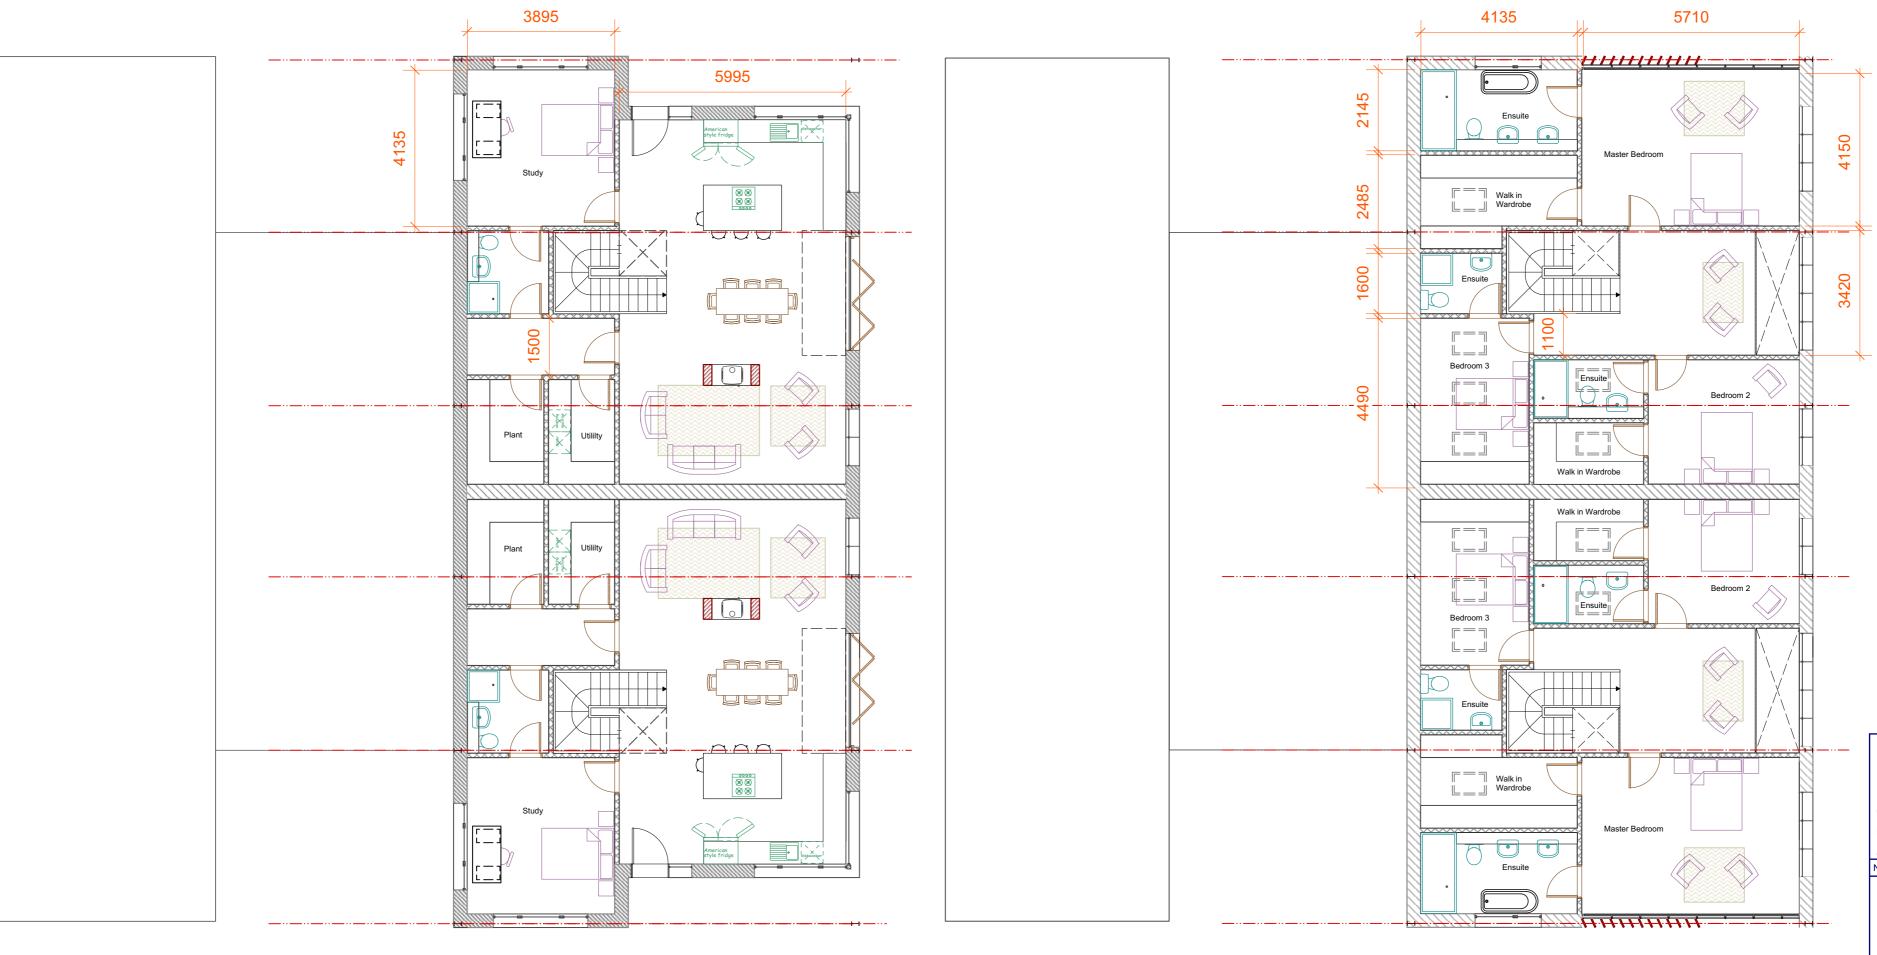

Randfield Associates take no responsibility for any dimensions obtained by scaling from this drawing. If no dimension is shown the recipient drawing. If no dimension is shown the recipient must ascertain the dimension specifically from the Architect or by site measurement. Supplying this drawing in digital form is solely for convenience and no reliance may be placed on digital data. All data must be checked against hard copy. Dimensions must be checked on site. Any discrepancies must be reported to the Architect immediately. This drawing is copyright of Randfield Associates.



Proposed G Ground Plan Scale: 1:100

Proposed G First FLoor Plan Scale: 1:100





## RANDFIELD ASSOCIATES LTD

- T: 0161 427 8485
- E: info@randfieldassociates.co.uk
  W: www.randfieldassociates.co.uk
  A: Forge Bank Studio,1A Longhurst Lane,
  Marple Bridge, Stockport, Cheshire,
  SK6 5AE



Edmunds Farm Uplands Road Werneth low SK14 3AG

Proposed G Plans

| Scale:         | Date:       | Drawn By: |
|----------------|-------------|-----------|
| 1:100 @ ISO A2 | 04/12/2020  | SD        |
| Job No:        | Drawing No: | Rev:      |
| 3297           | 14          | C         |