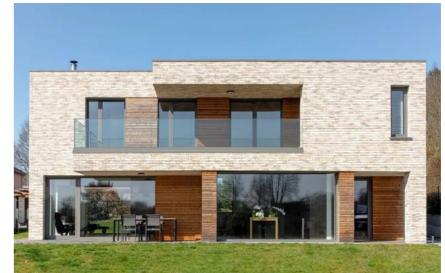

Pro FF 3000

Pro GF (+250)-Ext GF 0

2700

Dark metal standing seam for first floor level and roof

Randfield Associates take no responsibility for any dimensions obtained by scaling from this drawing. If no dimension is shown the recipient must ascertain the dimension specifically from the Architect or by site measurement. Supplying this drawing in digital form is solely for convenience and no reliance may be placed on digital data. All data must be checked against hard copy. Dimensions must be checked on site. Any discrepancies must be reported to the Architect immediately. This drawing is copyright of Randfield Associates.

Brunt orange/Burgandy window reveals and floor coverings

Warm grey bricks for ground floor

RANDFIELD ASSOCIATES LTD

- T: 0161 427 8485

- E: info@randfieldassociates.co.uk
  W: www.randfieldassociates.co.uk
  A: Forge Bank Studio,1A Longhurst Lane,
  Marple Bridge, Stockport, Cheshire,