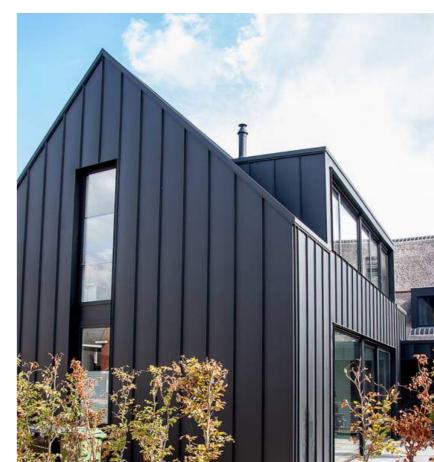

Pro FF 3000

Pro GF (+250)-Ext GF 0

2700

Dark metal standing seam for first floor level and roof

Randfield Associates take no responsibility for any dimensions obtained by scaling from this drawing. If no dimension is shown the recipient must ascertain the dimension specifically from the Architect or by site measurement. Supplying this drawing in digital form is solely for convenience and no reliance may be placed on digital data. All data must be checked against hard copy. Dimensions must be checked on site. Any discrepancies must be reported to the Architect immediately. This drawing is copyright of Randfield Associates.