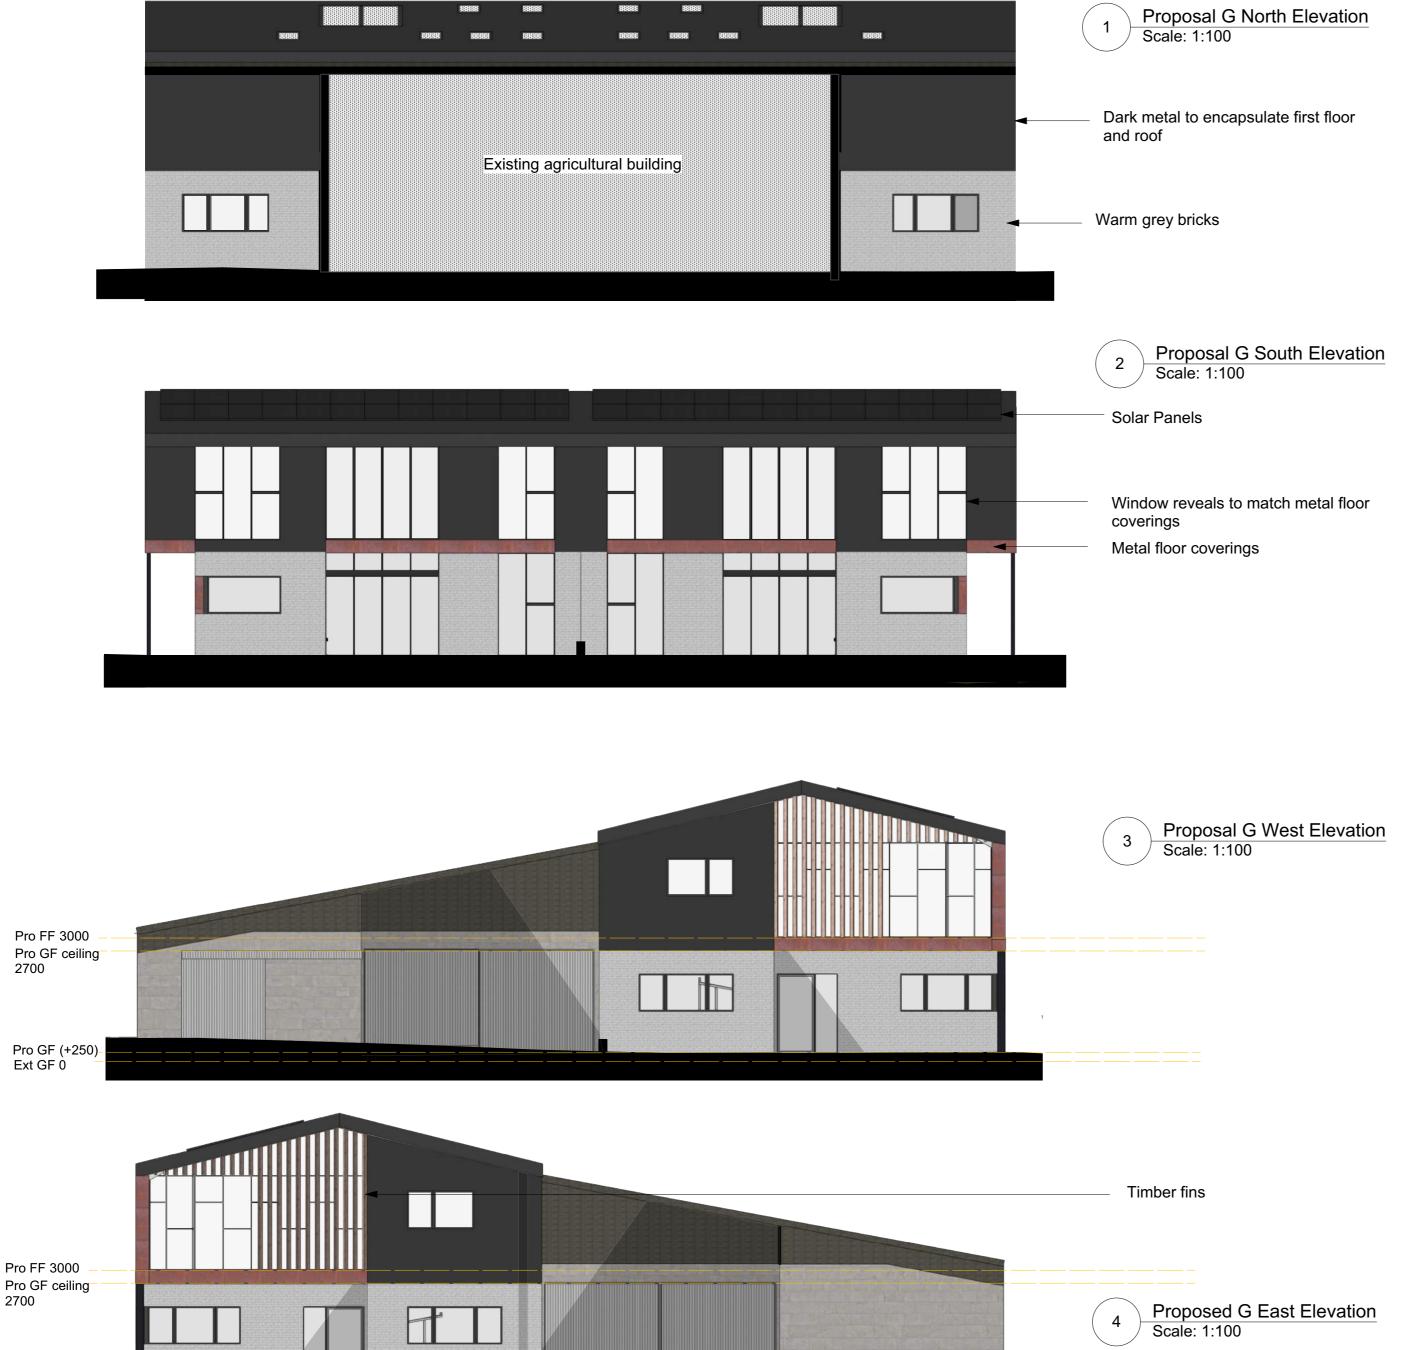

Pro FF 3000

Pro GF (+250)-Ext GF 0

2700

Dark metal standing seam for first floor level and roof

Randfield Associates take no responsibility for any dimensions obtained by scaling from this drawing. If no dimension is shown the recipient must ascertain the dimension specifically from the Architect or by site measurement. Supplying this drawing in digital form is solely for convenience and no reliance may be placed on digital data. All data must be checked against hard copy. Dimensions must be checked on site. Any discrepancies must be reported to the Architect immediately. This drawing is copyright of Randfield Associates.

Brunt orange/Burgandy window reveals and floor coverings

Warm grey bricks for ground floor

RANDFIELD ASSOCIATES LTD

- T: 0161 427 8485

- E: info@randfieldassociates.co.uk
  W: www.randfieldassociates.co.uk
  A: Forge Bank Studio,1A Longhurst Lane,
  Marple Bridge, Stockport, Cheshire,