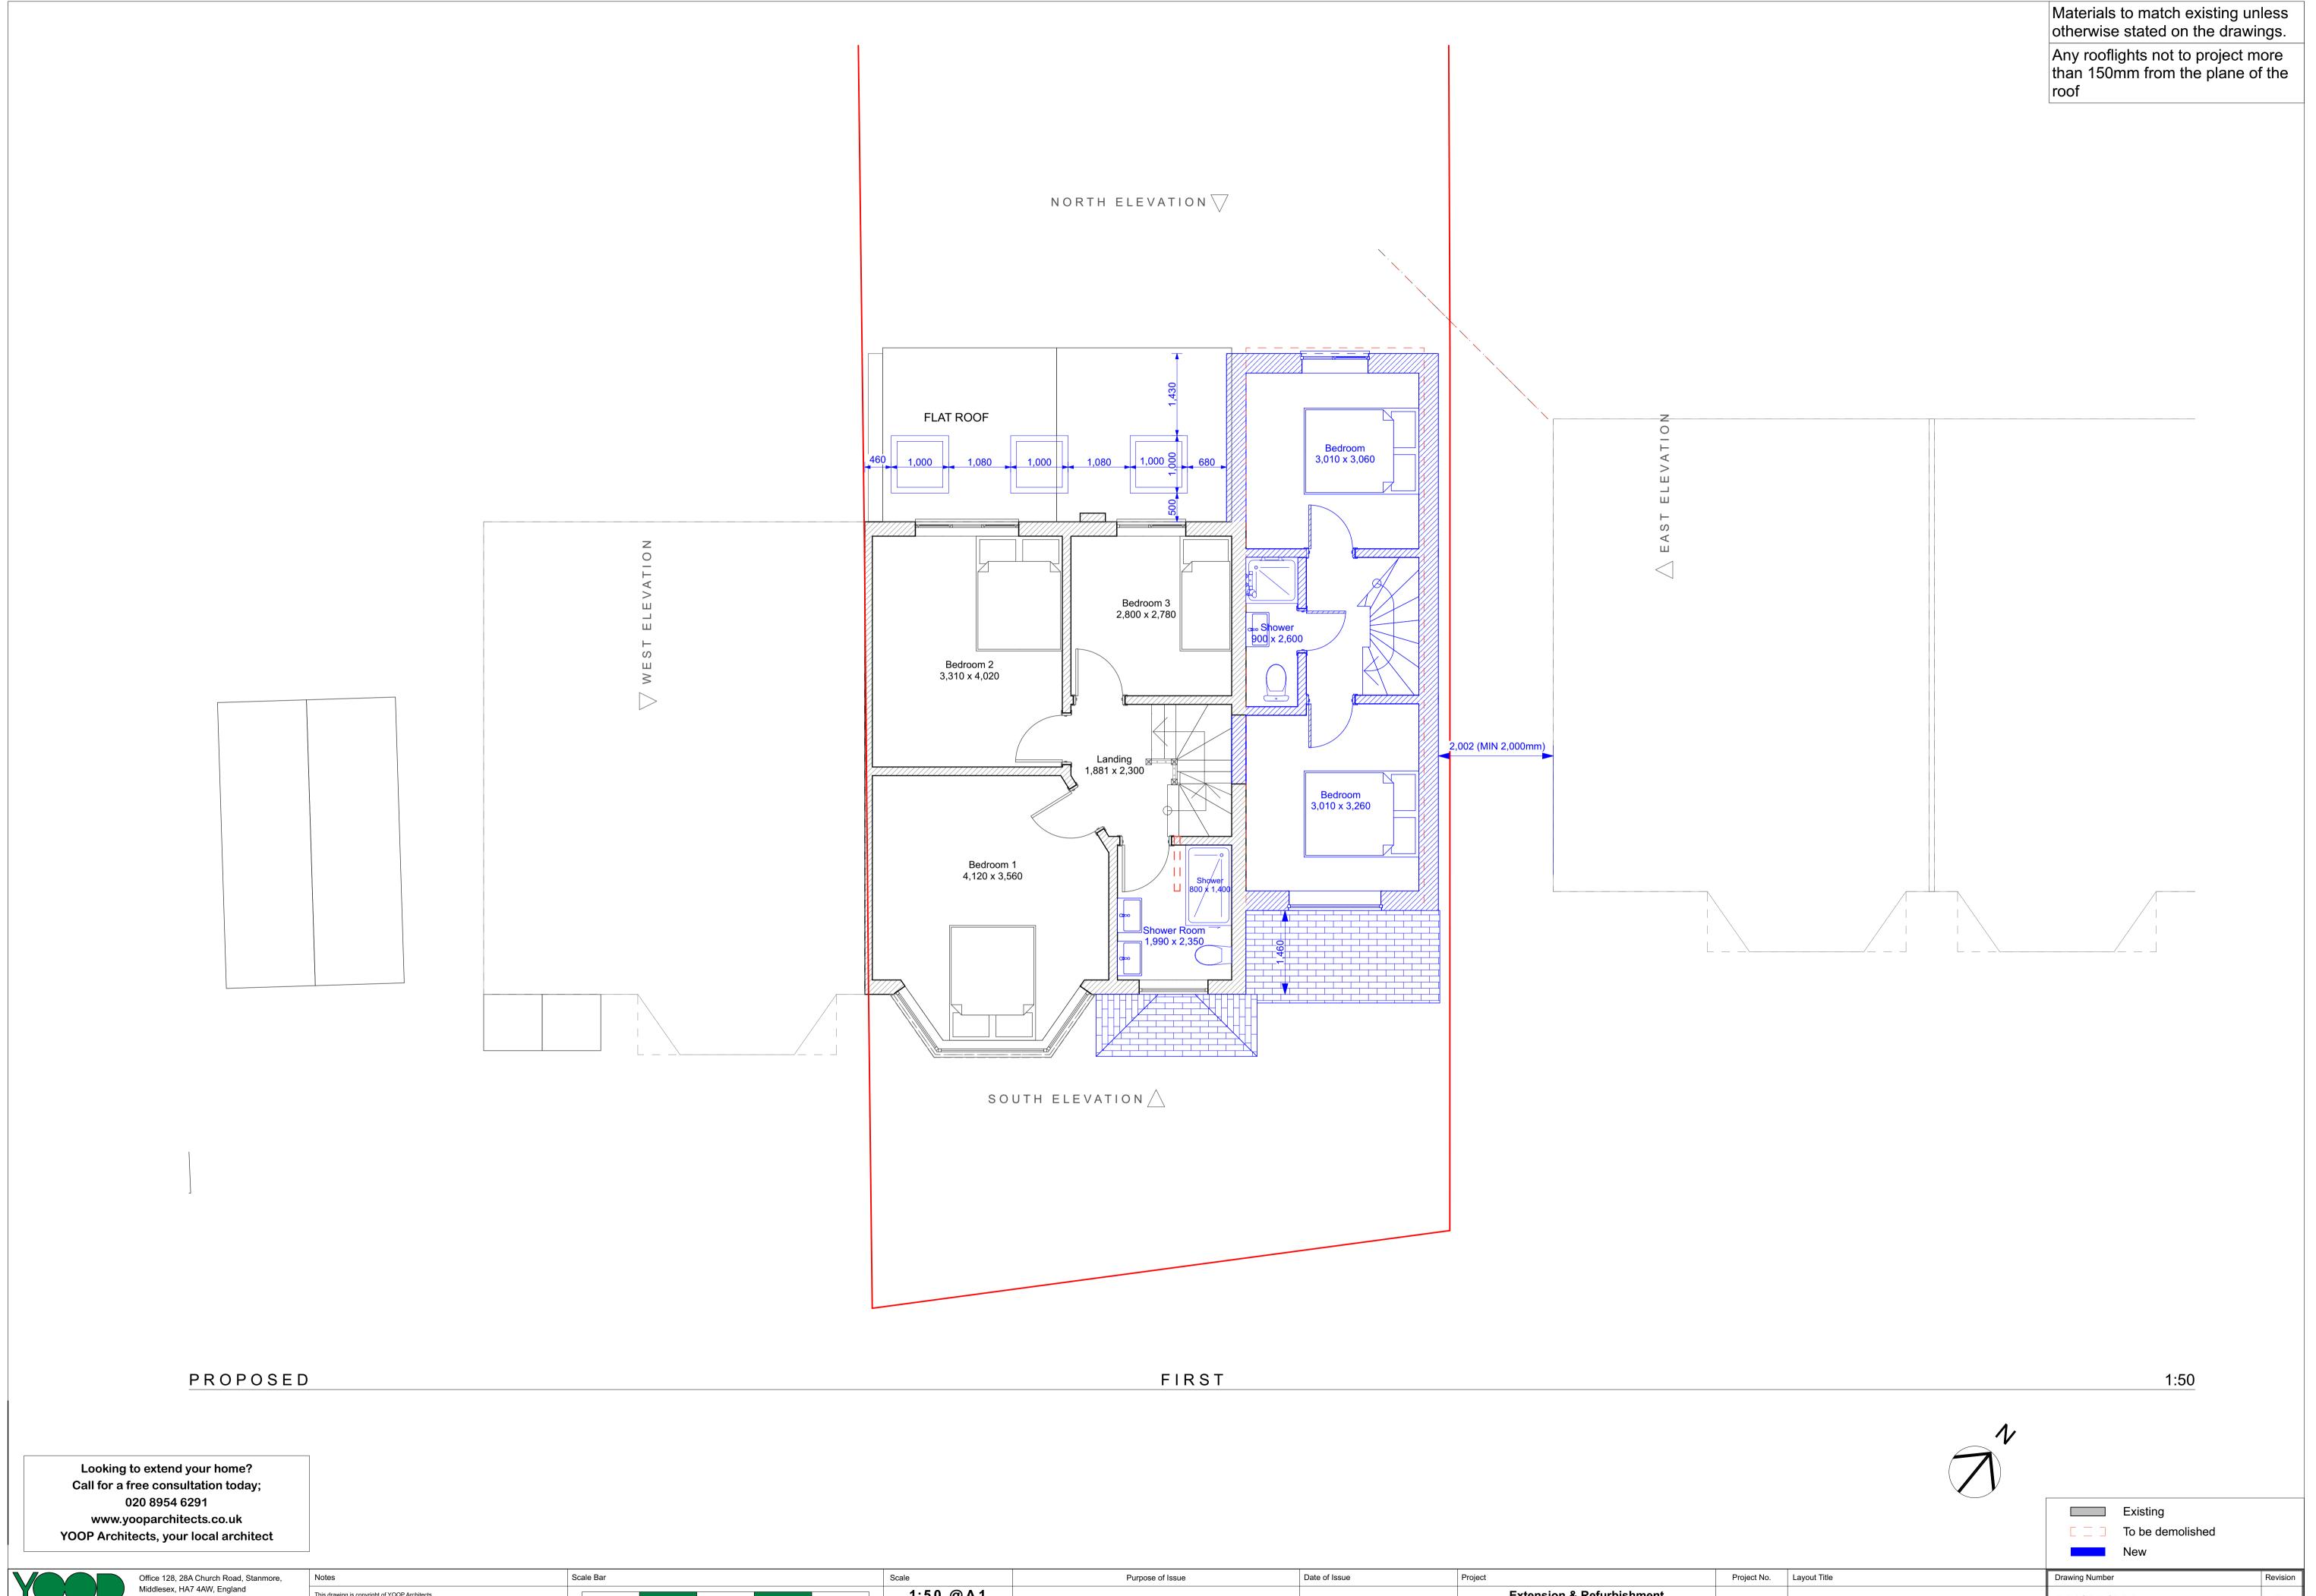

020 8954 6291 Architects studio@yooparchitects.co.uk

This drawing is copyright of YOOP Architects. Drawing for planning purposes, not construction 0 1 2 3

|   | Scale                 | Purpose of Issue | Date of Issue           | Project                                                                      | Project No. | Layout Title         |
|---|-----------------------|------------------|-------------------------|------------------------------------------------------------------------------|-------------|----------------------|
| 5 | 1:50 @A1<br>1:100 @A3 | PLANNING         | Wednesday, 23 June 2021 | <b>Extension &amp; Refurbishment</b><br>135 Dollis Hill Ave, London, NW2 6RB | 2021/011    | PROPOSED FIRST FLOOR |