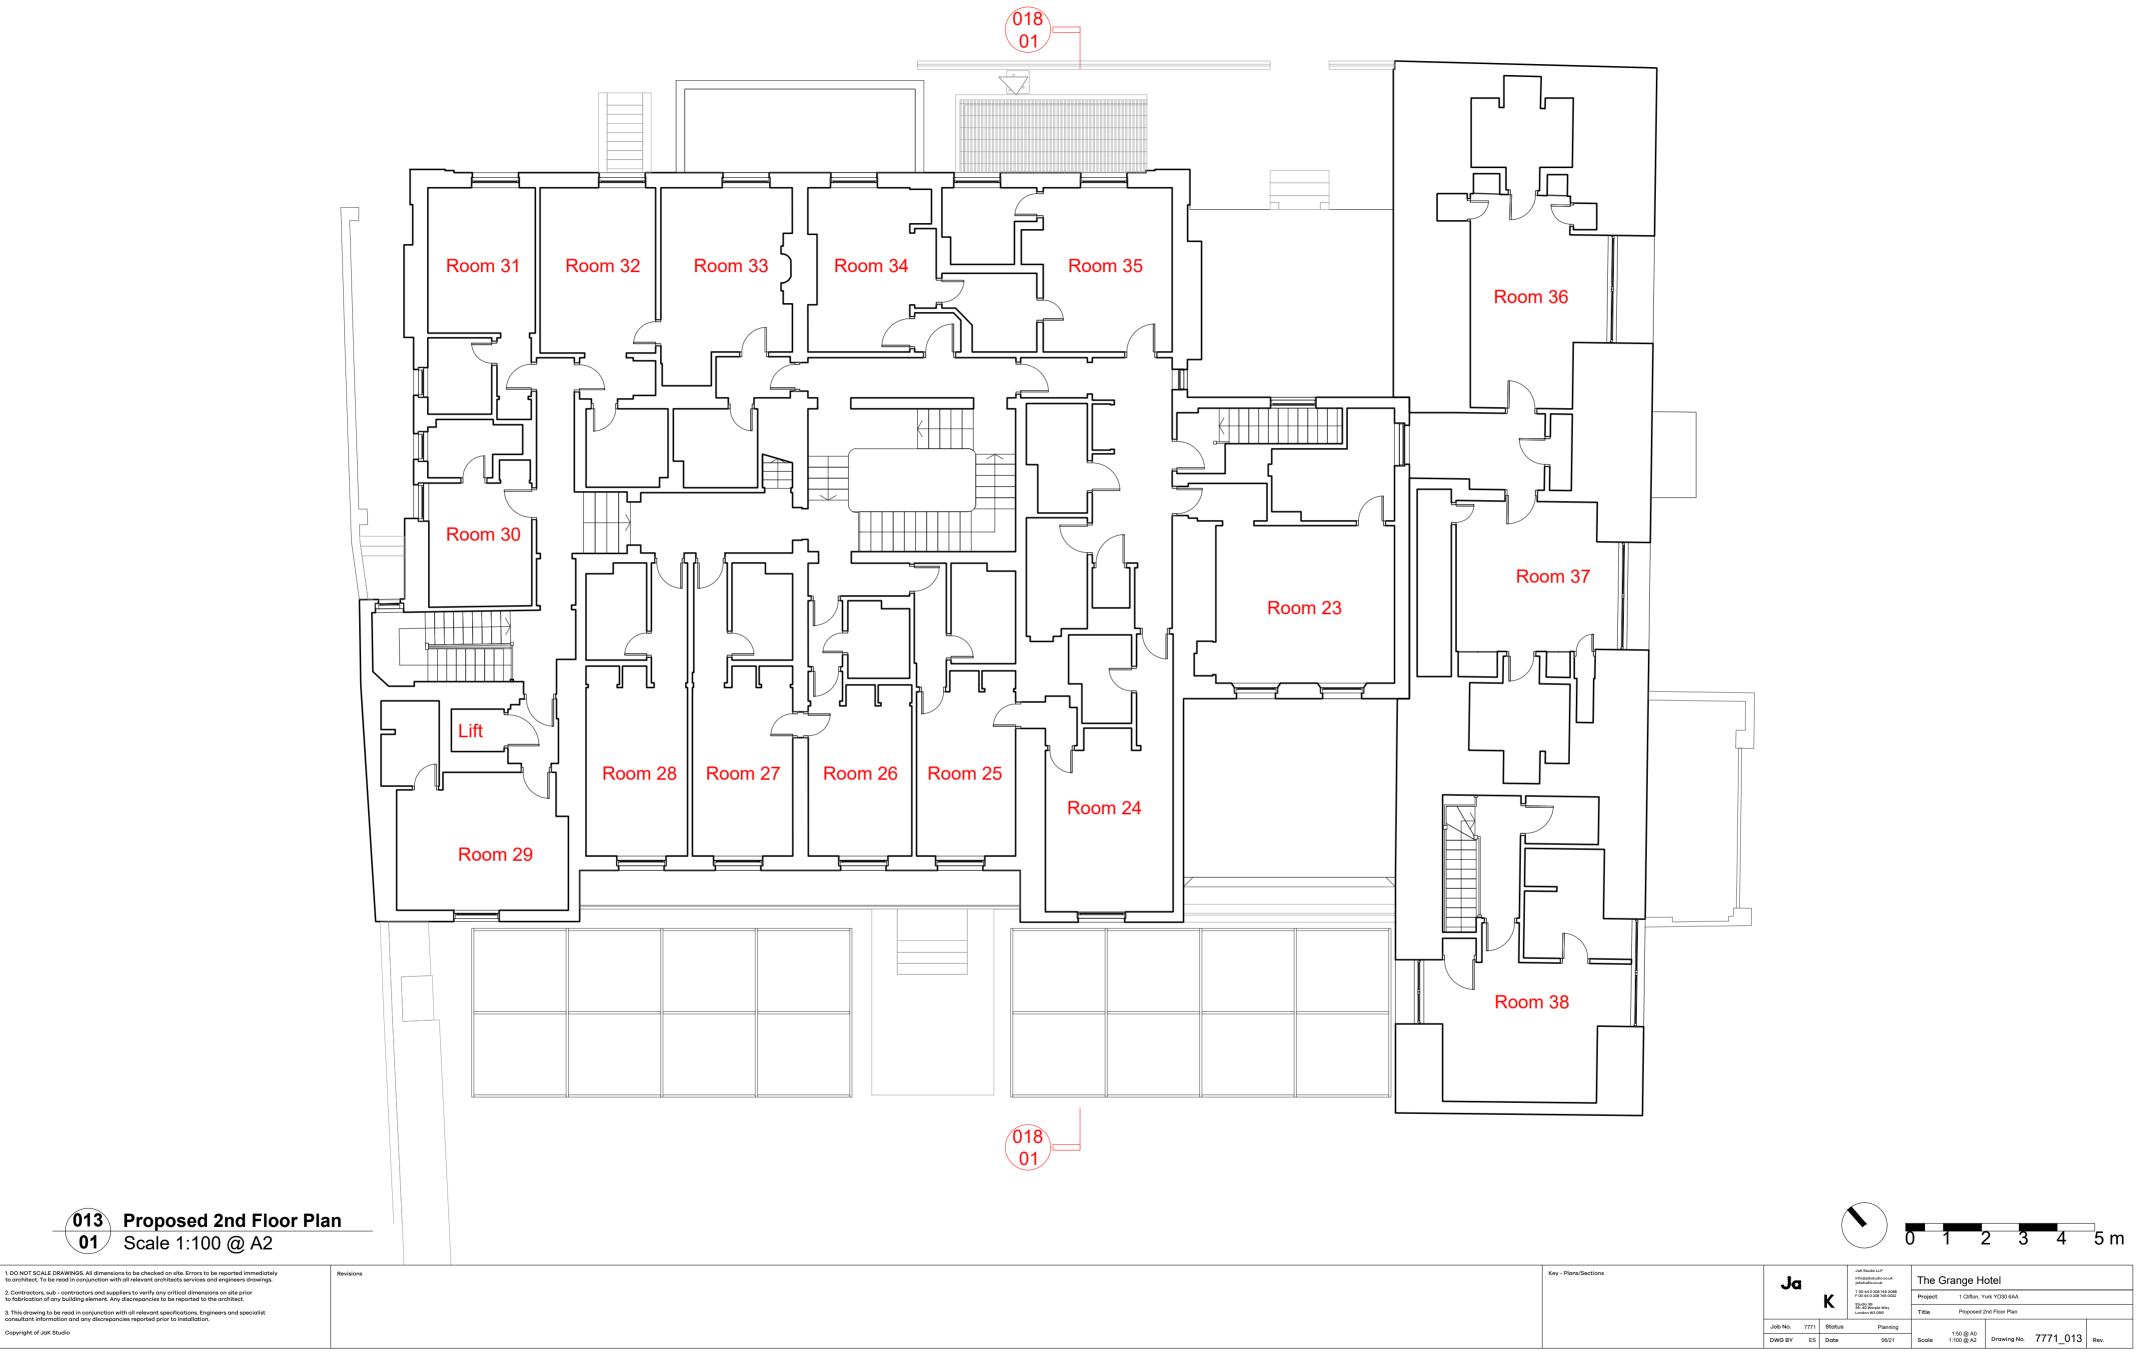

# The Grange Hotel

1 Clifton, York YO30 6AA Planning Application & Listed Building Consent

J

Studio

# Proposed Drawings

K

d

Studio







 DO NOT SCALE DRAWINGS. All dimensions to be checked on site. Errors to be reported immediately
to architect. To be read in conjunction with all relevant architects services and engineers drawings. 3. This drawing to be read in conjunction with all relevant specifications. Engineers and specialist consultant information and any discrepancies reported prior to installation.

Copyright of JaK Studio

Job No. 7771 Status Planning

Joh Studio LEP Infe@platudio.co.uk
pisturdio.co.uk
project 1.Cilfton, York YO30 6AA
Title Proposed Basement Plan
Title Proposed Basement Plan
Scale 1:50 @ A0
Drawing No

06/21 Scale 1:50 @ A0 Drawing No. 7771\_011





Copyright of JaK Studio

Copyright of JaK Studio







1. DO NOT SCALE DRAWINGS. All dimensions to be checked on site. Errors to be reported immediately to architect. To be read in conjunction with all relevant architects services and engineers drawings.

2. Contractors, sub - contractors and suppliers to verify any critical dimensions on site prior to fabrication of any building element. Any discrepancies to be reported to the architect.

3. This drawing to be read in conjunction with all relevant specificons. Engineers and specialist consultant information and any discrepancies reported rains to installation.

Copyright of JaK Studio

REV A - 28.6.21 - Signage sculpture revision
- Existing exterior lights to be removed

| Tod 40 2003 240 0002   Project