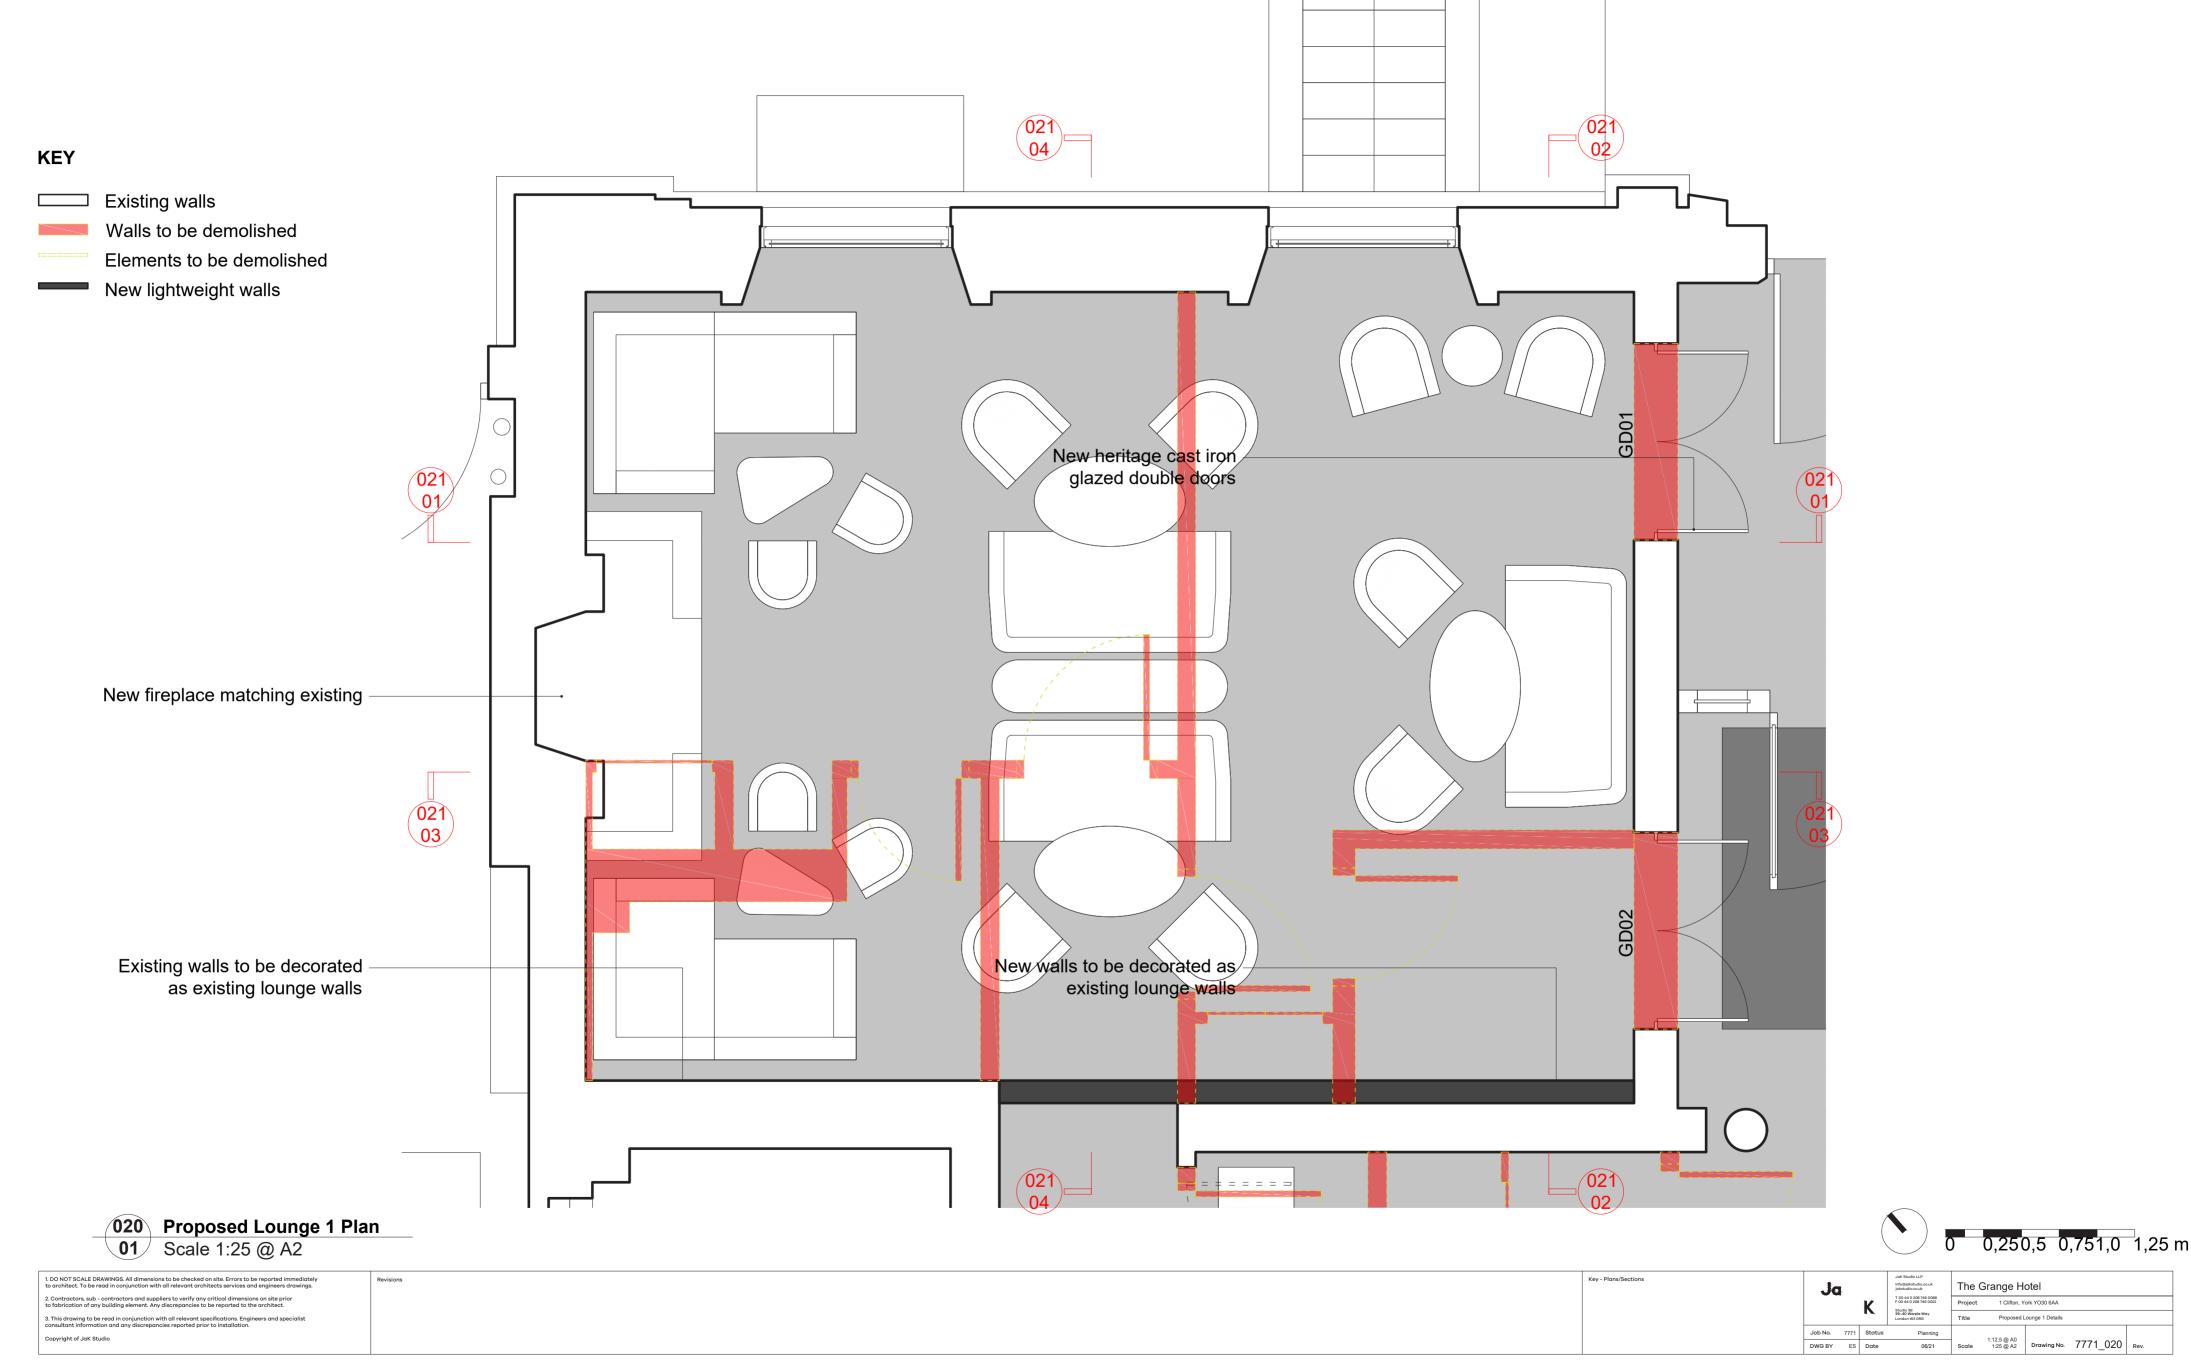

## 021 Proposed Lounge 1 Elevation 03 Scale 1:25 @ A2

**O21** Proposed Lounge 1 Elevation O4 Scale 1:25 @ A2

### **O21** Proposed Lounge 1 Elevation Scale 1:25 @ A2

**O21** Proposed Lounge 1 Elevation Scale 1:25 @ A2

0 0,250,5 0,751,0 1,25 m

 DO NOT SCALE DRAWINGS. All dimensions to be checked on site. Errors to be reported immediately to architect. To be read in conjunction with all relevant architects services and engineers drawings. Copyright of JaK Studio