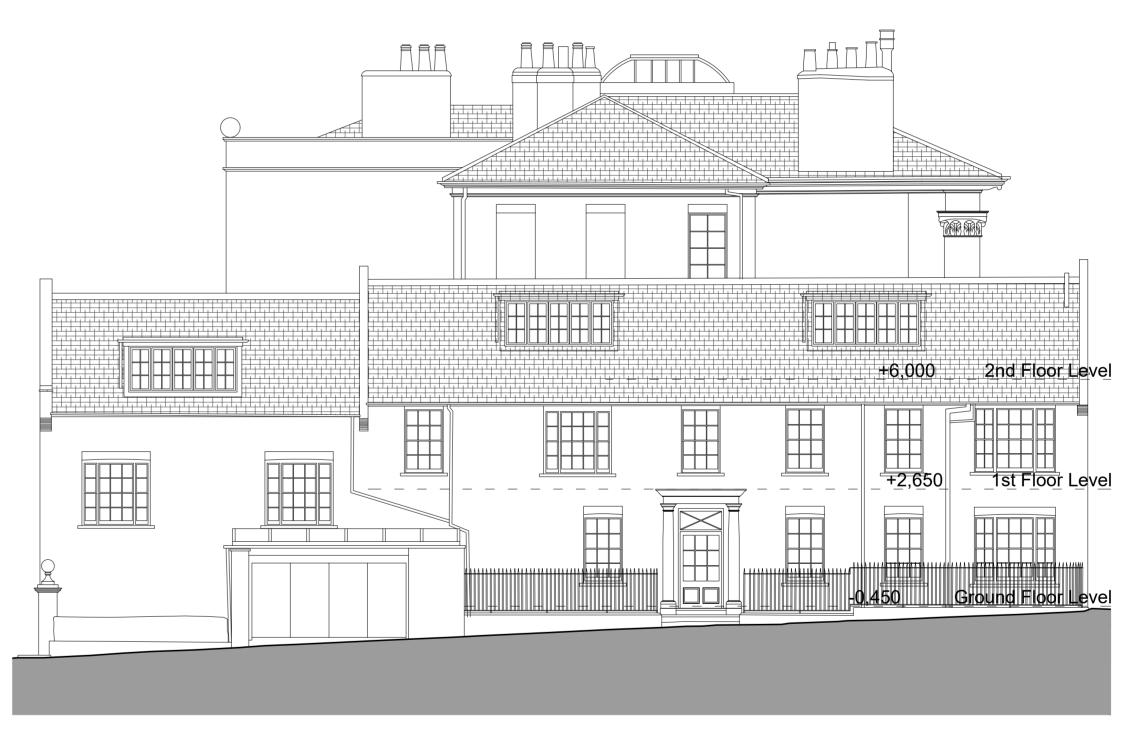

Copyright of JaK Studio

REV A - 28.6.21 - Signage sculpture revision
- Existing exterior lights to be removed

| Tod 40 2003 240 0002   Project                                  | Key - Plans/Sections | Ja      |      |        | JaK Studio LLP<br>Info@jakstudio.co.uk<br>jakstudio.co.uk | The Grange Hotel |                                  |             |          |      |
|-----------------------------------------------------------------|----------------------|---------|------|--------|-----------------------------------------------------------|------------------|----------------------------------|-------------|----------|------|
| Job No. 7771 Status Planning                                    |                      |         |      | K I    |                                                           | Project          | Project 1 Clifton, York YO30 6AA |             |          |      |
| 4.50 0.00                                                       |                      |         |      |        |                                                           | Title            | Title Proposed Front Elevation   |             |          |      |
| DWG BY ES Date 06/21 Scale 1:100 @ A2 Drawing No. 7771_015 Rev. |                      | Job No. | 7771 | Status | Planning                                                  |                  | 1:50 @ 40                        |             |          |      |
|                                                                 |                      | DWG BY  | ES   | Date   | 06/21                                                     | Scale            | 1:100 @ A2                       | Drawing No. | 7771_015 | Rev. |

| 1. DO NOT SCALE DRAWINGS. All dimensions to be checked on site. Errors to be reported immediately to architect. To be read in conjunction with all relevant architects services and engineers drawings.  Revisions | Key - Plans/Sections               | Jok Studio LLP Info@pistudio.co.uk jokstudio.co.uk The Grange Hotel            |
|--------------------------------------------------------------------------------------------------------------------------------------------------------------------------------------------------------------------|------------------------------------|--------------------------------------------------------------------------------|
| 2. Contractors, sub - contractors and suppliers to verify any critical dimensions on site prior to fabrication of any building element. Any discrepancies to be reported to the architect.                         | K                                  | T 00 44 0 208 746 0088 F 00 44 0 208 746 0022 Project 1 Clifton, York YO30 6AA |
| 3. This drawing to be read in conjunction with all relevant specifications. Engineers and specialist consultant information and any discrepancies reported prior to installation.                                  |                                    | 39-40 Worple Way London W3 OR9 Title Proposed Front Elevation                  |
| Copyright of JaK Studio                                                                                                                                                                                            | Job No. 7771 Status DWG BY ES Date | Planning 1:50 @ A0 06/21 Scale 1:100 @ A2 Drawing No. 7771_017 Rev.            |