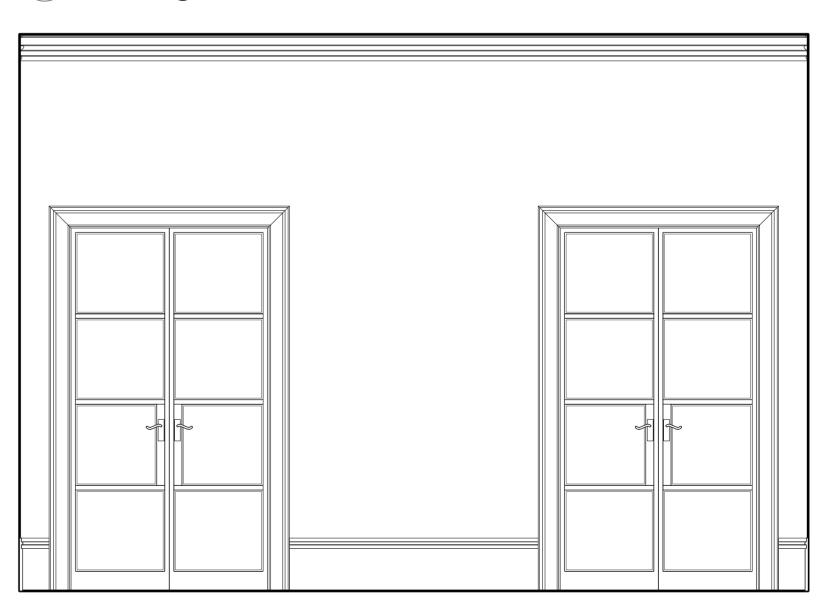

## 021 Proposed Lounge 1 Elevation 03 Scale 1:25 @ A2

**O21** Proposed Lounge 1 Elevation O4 Scale 1:25 @ A2

### **O21** Proposed Lounge 1 Elevation Scale 1:25 @ A2

**O21** Proposed Lounge 1 Elevation Scale 1:25 @ A2

0 0,250,5 0,751,0 1,25 m

 DO NOT SCALE DRAWINGS. All dimensions to be checked on site. Errors to be reported immediately to architect. To be read in conjunction with all relevant architects services and engineers drawings. Copyright of JaK Studio