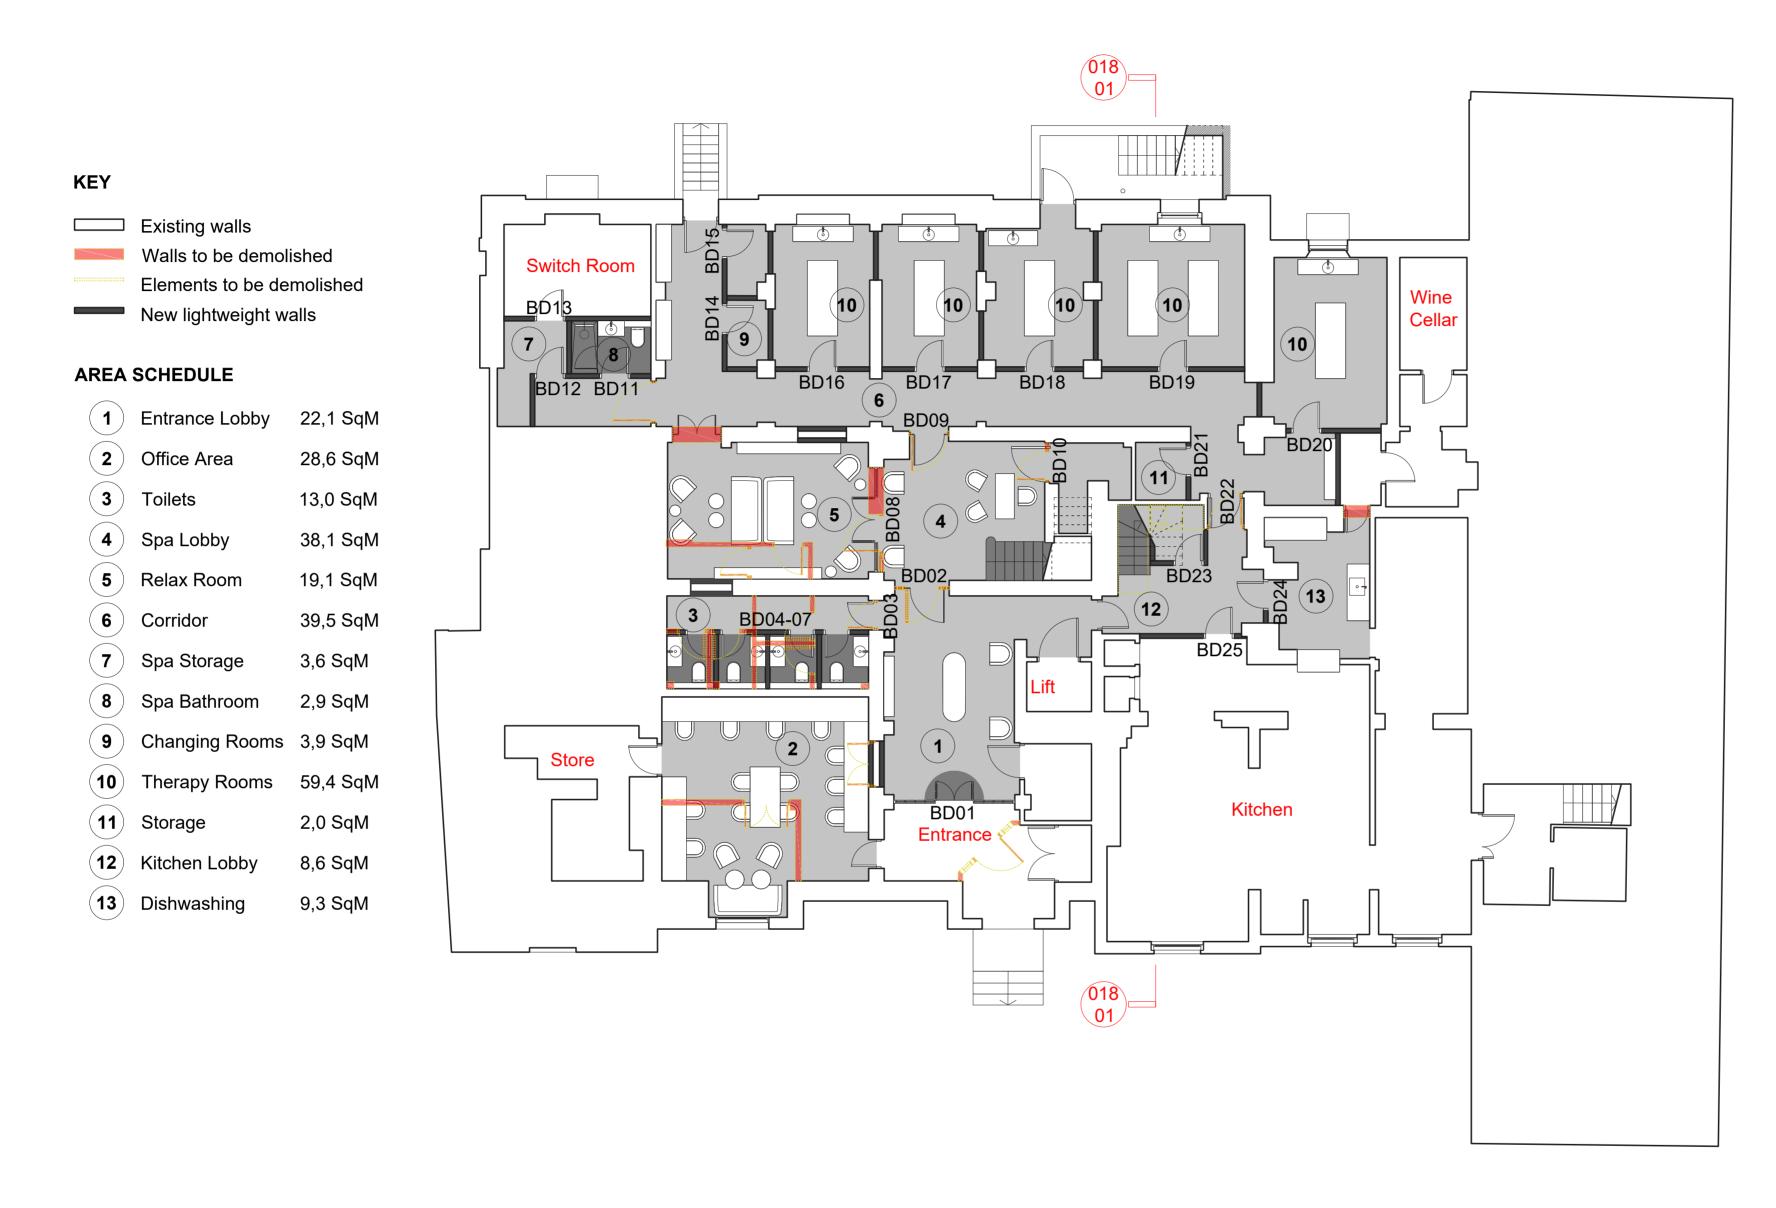

Copyright of JaK Studio

Job No. 7771 Status Planning

Joh Studio LEP Infe@platudio.co.uk
pisturdio.co.uk
project 1.Cilfton, York YO30 6AA
Title Proposed Basement Plan
Title Proposed Basement Plan
Scale 1:50 @ A0
Drawing No

06/21 Scale 1:50 @ A0 Drawing No. 7771\_011

Copyright of JaK Studio

Copyright of JaK Studio

1. DO NOT SCALE DRAWINGS. All dimensions to be checked on site. Errors to be reported immediately to architect. To be read in conjunction with all relevant architects services and engineers drawings.