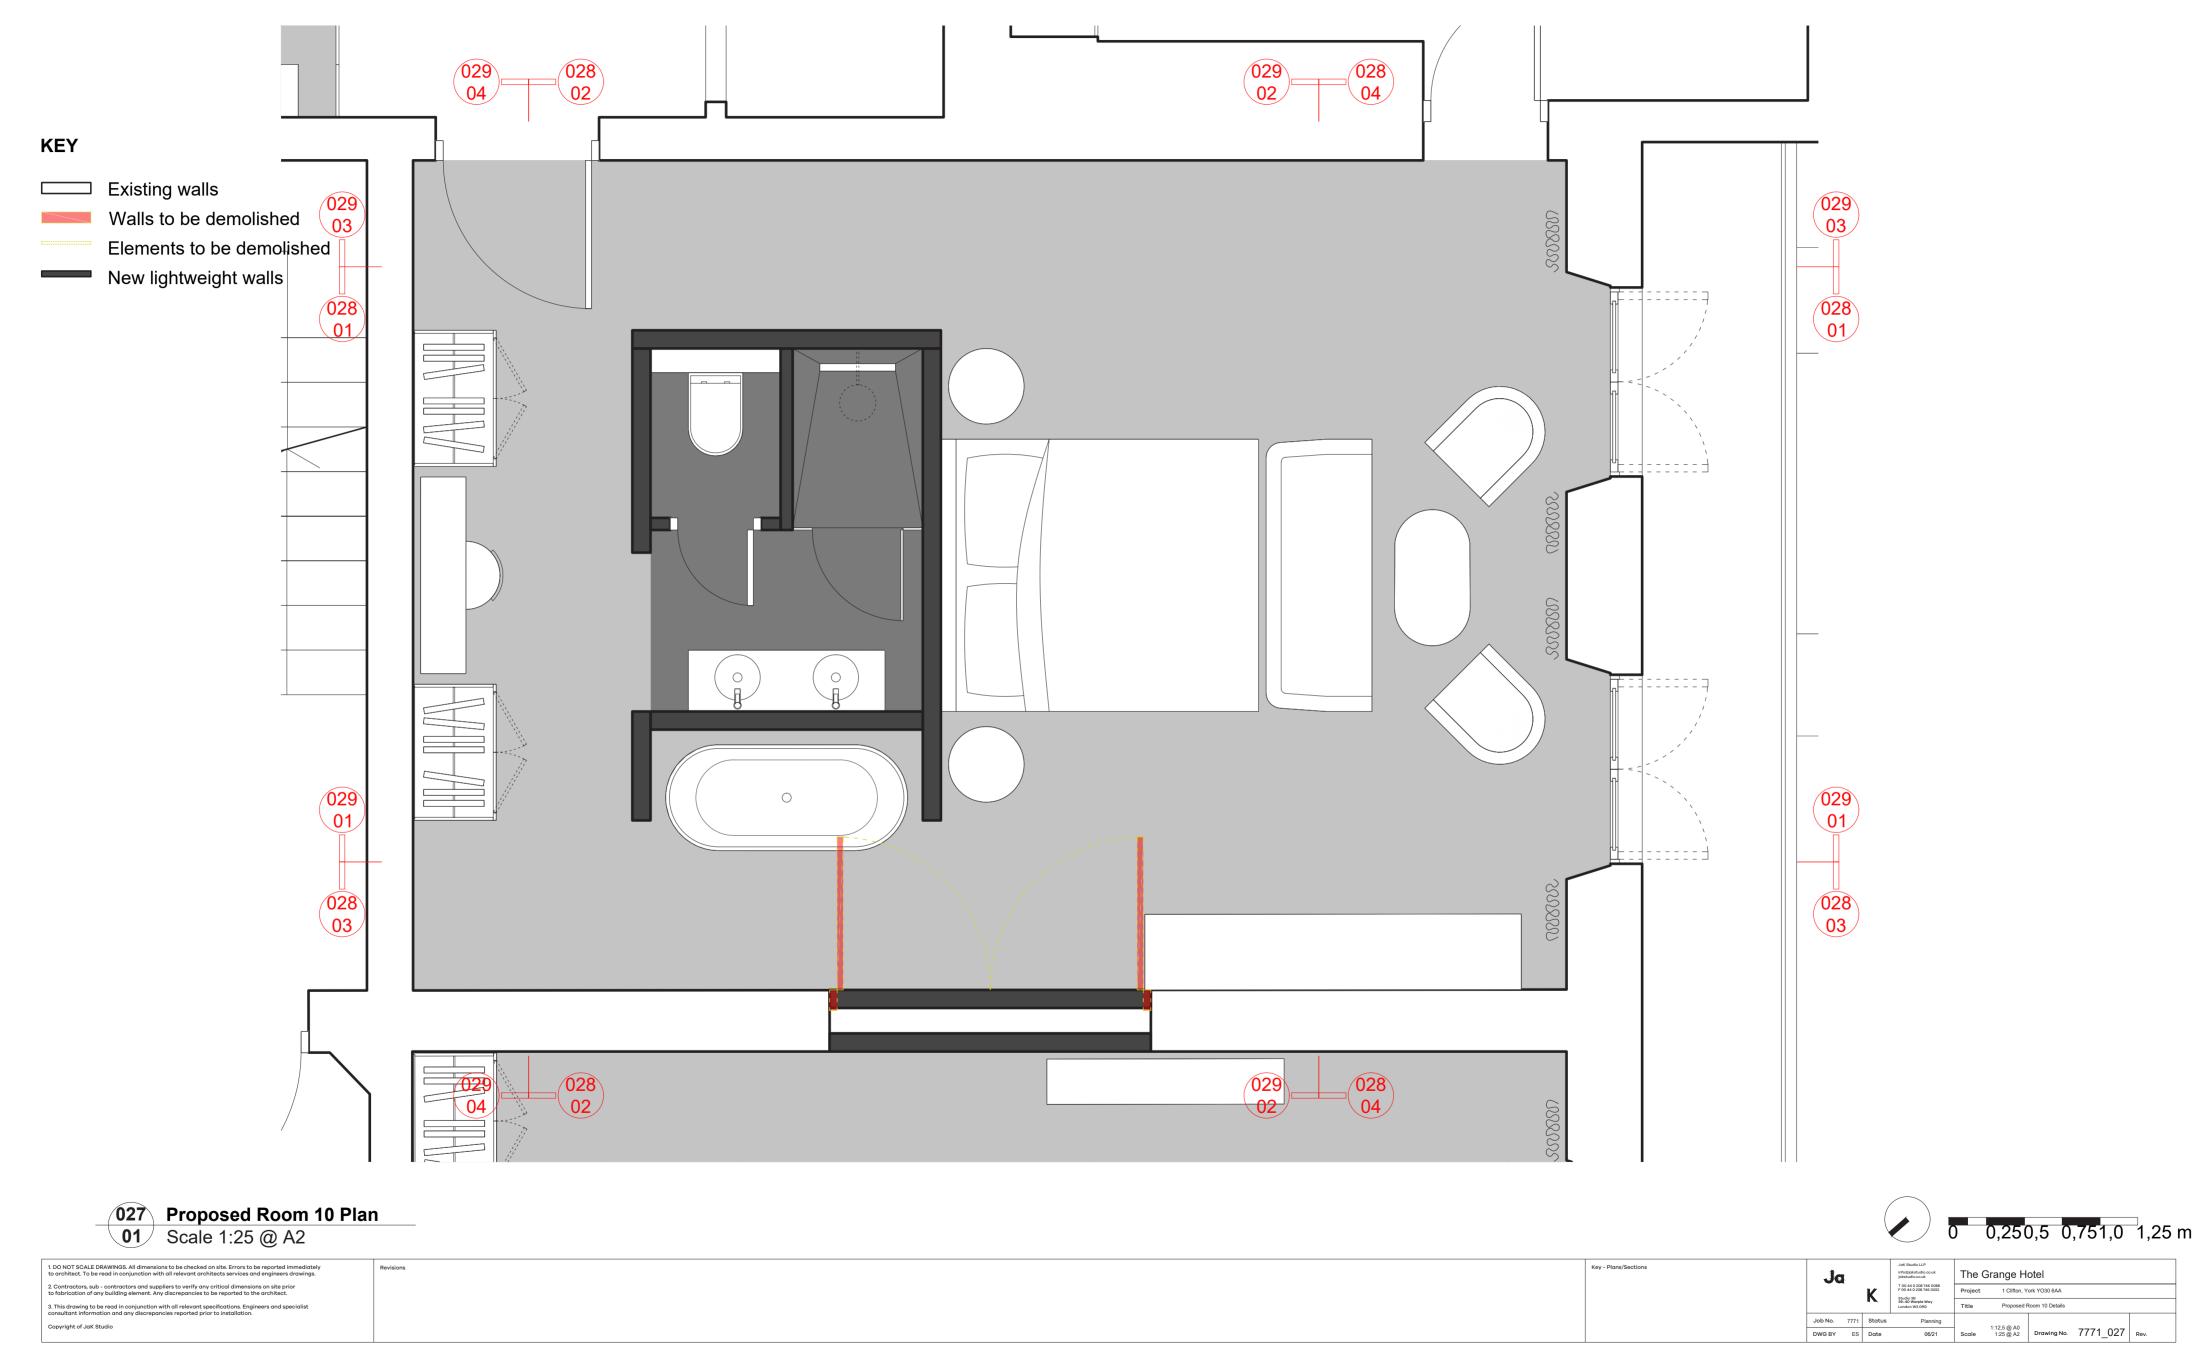

2

0 0,250,5 0,751,0 1,25 m

 DO NOT SCALE DRAWINGS. All dimensions to be checked on site. Errors to be reported immediately to architect. To be read in conjunction with all relevant architects services and engineers drawings. Copyright of JaK Studio

Key - Plans/Sections



#### **JaK Studio**







- **O23** Proposed Lounge 2 Elevation O1 Scale 1:25 @ A2

 DO NOT SCALE DRAWINGS. All dimensions to be checked on site. Errors to be reported immediately to architect. To be read in conjunction with all relevant architects services and engineers drawings. Copyright of JaK Studio



**O23** Proposed Lounge 2 Elevation Scale 1:25 @ A2



- **O23** Proposed Lounge 2 Elevation Scale 1:25 @ A2

0 0,250,5 0,751,0 1,25 m

| Jok Studio LLP | Info@jekterdio.co.uk | Jok Studio Co.uk | Jok Studi

















**01** Scale 1:25 @ A2

1. DO NOT SCALE DRAWINGS. All dimensions to be checked on site. Errors to be reported immediately to architect. To be read in conjunction with all relevant architects services and engineers drawings.
 2. Contractors, sub - contractors and suppliers to verify any critical dimensions on site prior to fabrication of any building element. Any discrepancies to be reported to the architect.
 3. This drawing to be read in conjunction with all relevant specifications. Engineers and specialist consultant information and any discrepancies reported prior to installation.
 Copyright of JaK Studio

0 0,250,5 0,751,0 1,25 m

| Company | Comp





0 0,250,5 0,751,0 1,25 m

DO NOT SCALE DRAWINGS. All dimensions to be checked on site. Errors to be reported immediately to a