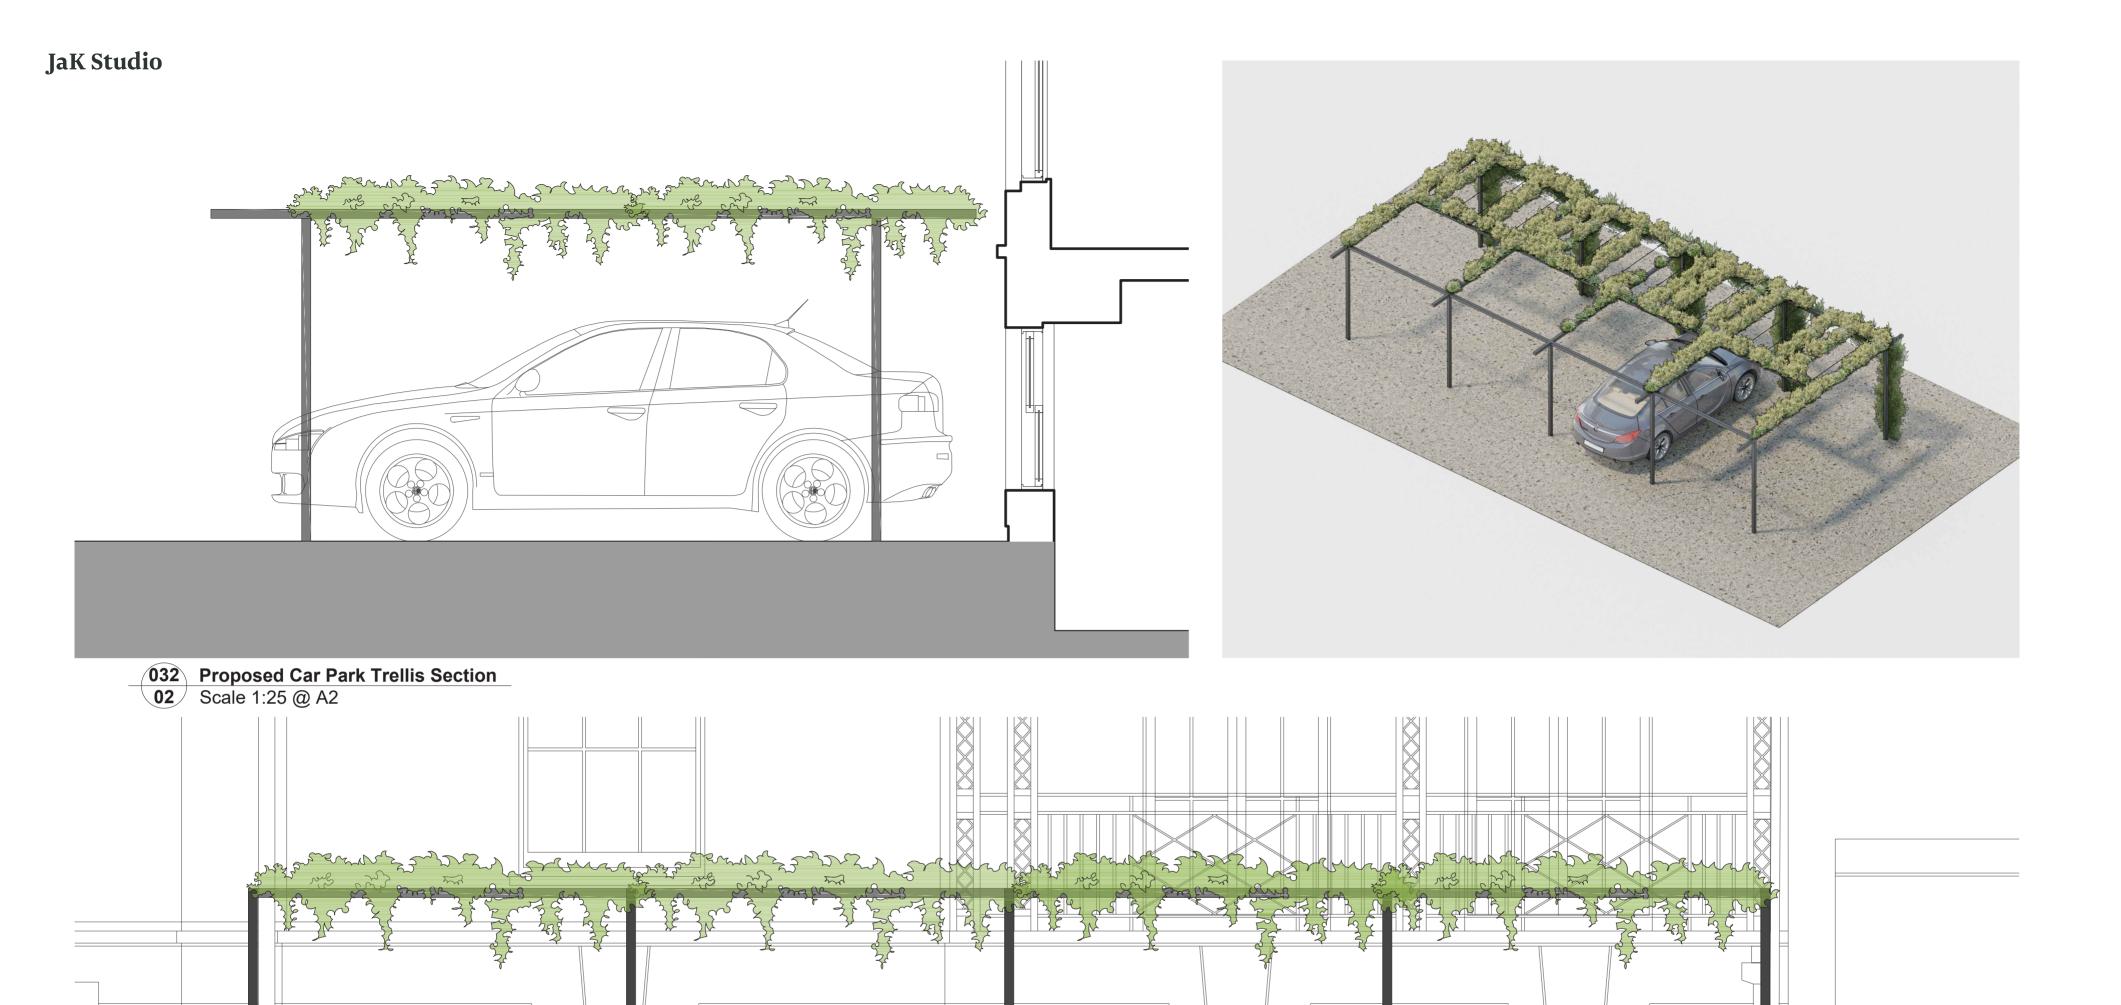

neers and specialist consultant information and any discrepancies reported prior to installation.
 Copyright of JaK Studio

0 0,250,5 0,751,0 1,25 m

| Company | Comp





0 0,250,5 0,751,0 1,25 m

DO NOT SCALE DRAWINGS. All dimensions to be checked on site. Errors to be reported immediately to architect. To be read in conjunction with all relevant architects services and engineers drawings.
 Contractors, sub - contractors and suppliers to verify any critical dimensions on site prior to fabrication of any building element. Any discrepancies to be reported to the architect.
 This drawing to be read in conjunction with all relevant specifications. Engineers and specialist consultant information and any discrepancies reported prior to installation.
 Copyright of JaK Studio

| January | Janu



032 Proposed Car Park Trellis Elevation
01 Scale 1:25 @ A2

0 0,250,5 0,751,0 1,25 m

1. DO NOT SCALE DRAWNINGS. All dimensions to be checked on site. Errors to be resported immediately to architect. To be read in conjunction with all relevant architects sarvices and engineers of a configuration of any building element. Any discrepancies to be reported. The design of any building element. Any discrepancies to be reported. The design of any building element. Any discrepancies to be reported. The design of any building element. Any discrepancies to be reported. The design of any building element. Any discrepancies to be reported. See the design of any building element. Any discrepancies to be reported. See the design of any building element. Any discrepancies to be reported. See the design