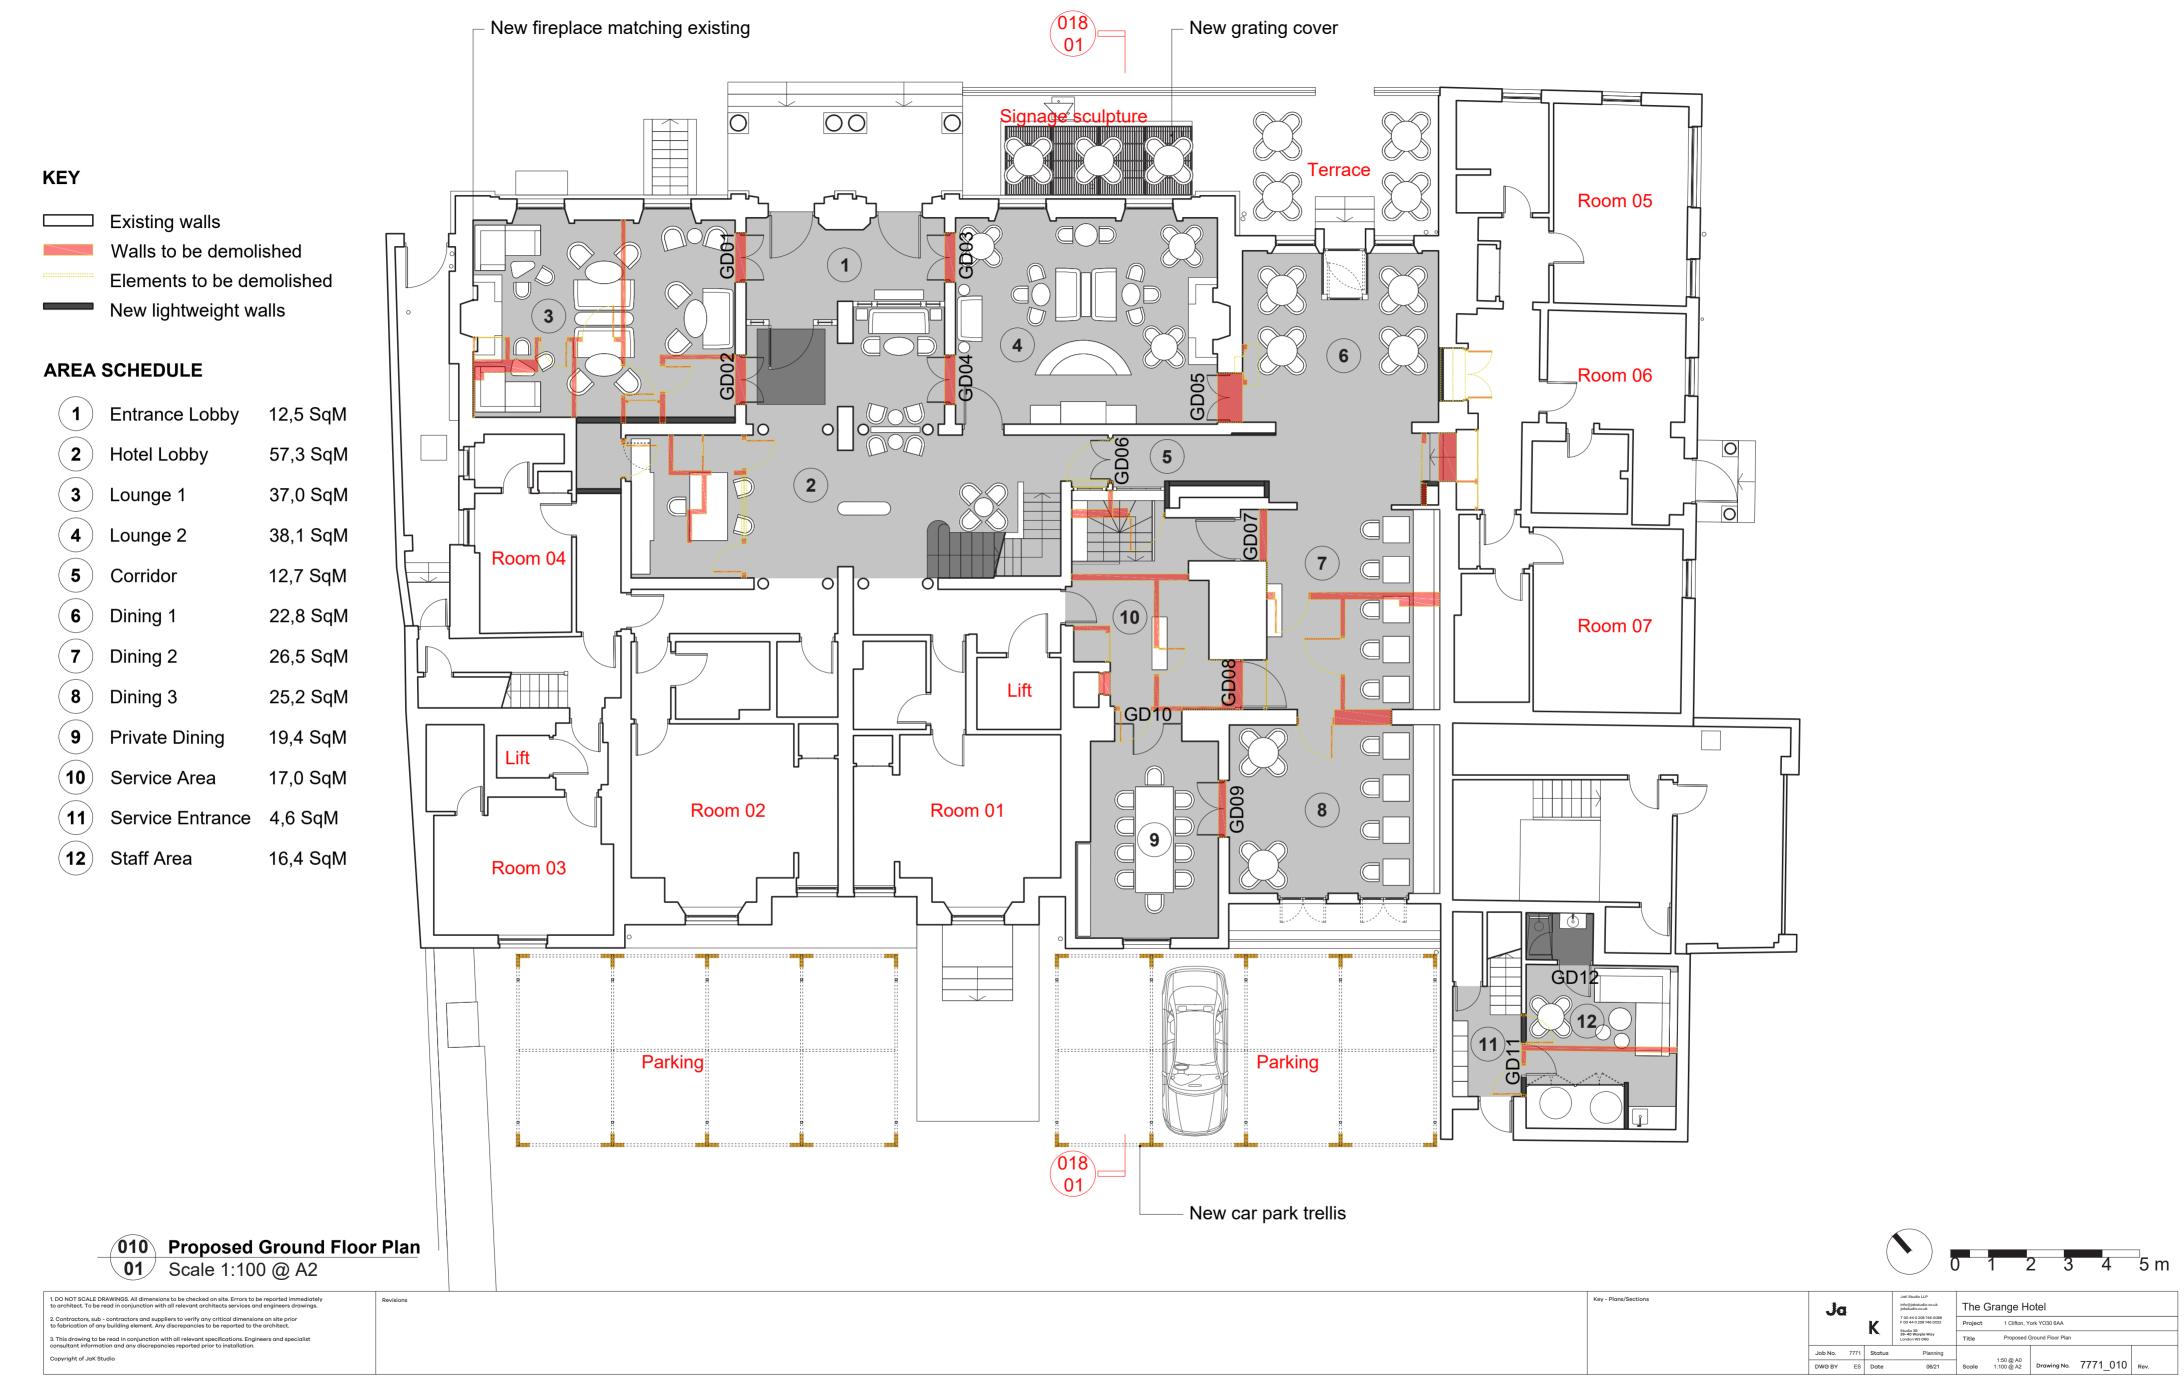

# The Grange Hotel

1 Clifton, York YO30 6AA Planning Application & Listed Building Consent

J

Studio

# Proposed Drawings

K

d

Studio







 DO NOT SCALE DRAWINGS. All dimensions to be checked on site. Errors to be reported immediately
to architect. To be read in conjunction with all relevant architects services and engineers drawings. 3. This drawing to be read in conjunction with all relevant specifications. Engineers and specialist consultant information and any discrepancies reported prior to installation.

Copyright of JaK Studio

Job No. 7771 Status Planning

Joh Studio LEP Infe@platudio.co.uk
pisturdio.co.uk
project 1.Cilfton, York YO30 6AA
Title Proposed Basement Plan
Title Proposed Basement Plan
Scale 1:50 @ A0
Drawing No

06/21 Scale 1:50 @ A0 Drawing No. 7771\_011





Copyright of JaK Studio

Copyright of JaK Studio







1. DO NOT SCALE DRAWINGS. All dimensions to be checked on site. Errors to be reported i