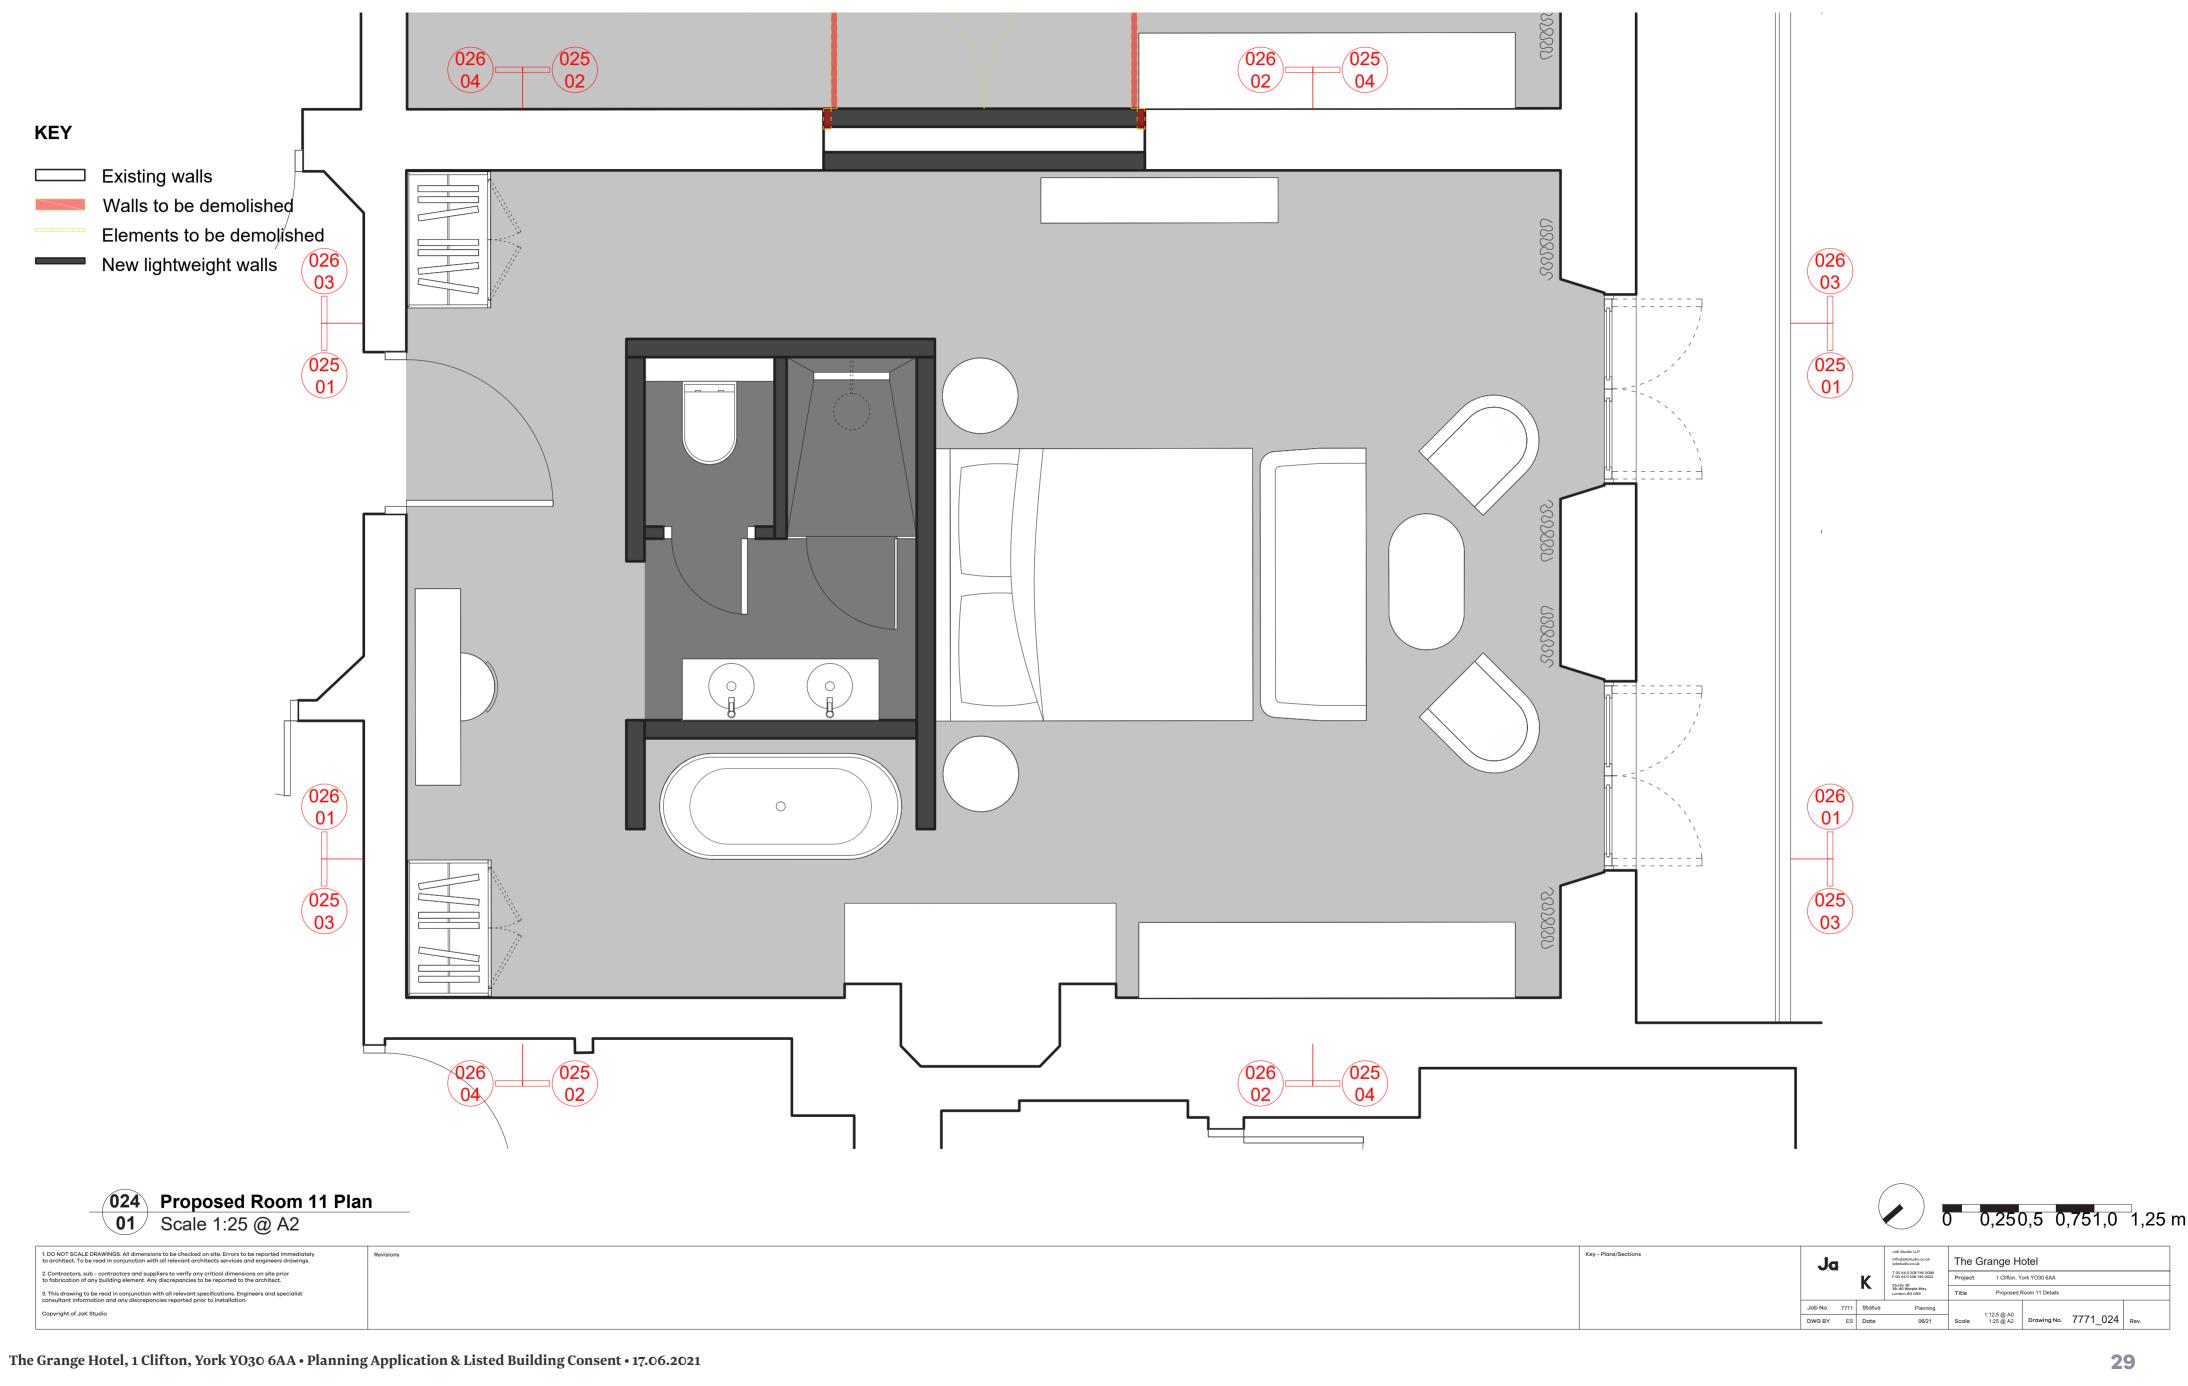

25 @ A2

0 0,250,5 0,751,0 1,25 m

 DO NOT SCALE DRAWINGS. All dimensions to be checked on site. Errors to be reported immediately to architect. To be read in conjunction with all relevant architects services and engineers drawings. Copyright of JaK Studio

Key - Plans/Sections



#### **JaK Studio**







- **O23** Proposed Lounge 2 Elevation O1 Scale 1:25 @ A2

 DO NOT SCALE DRAWINGS. All dimensions to be checked on site. Errors to be reported immediately to architect. To be read in conjunction with all relevant architects services and engineers drawings. Copyright of JaK Studio



**O23** Proposed Lounge 2 Elevation Scale 1:25 @ A2



- **O23** Proposed Lounge 2 Elevation Scale 1:25 @ A2

0 0,250,5 0,751,0 1,25 m

| Jok Studio LLP | Info@jekterdio.co.uk | Jok Studio Co.uk | Jok Studi

















**01** Scale 1:25 @ A2

1. DO NOT SCALE DRAWINGS. All dimensions to be checked on site. Errors to be reported immediately to architect. To be read in conjunction with all relevant architects services and engineers drawings.
 2. Contractors, sub - contractors and suppliers to verify any critical dimensions on site prior to fabrication of any building element. Any discrepancies to be reported to the architect.
 3. This drawing to be read in conjunction with all relevant specifications. Engineers and specialist consultant information and any discrepancies reported prior to installation.
 Copyright of JaK Studio

0 0,250,5 0,751,0 1,25 m

| Company | Comp





0 0,250,5 0,751,0 1,25 m

DO NOT SCALE DRAWINGS. All dimensions to be checked on site. Errors to be reported immediatel