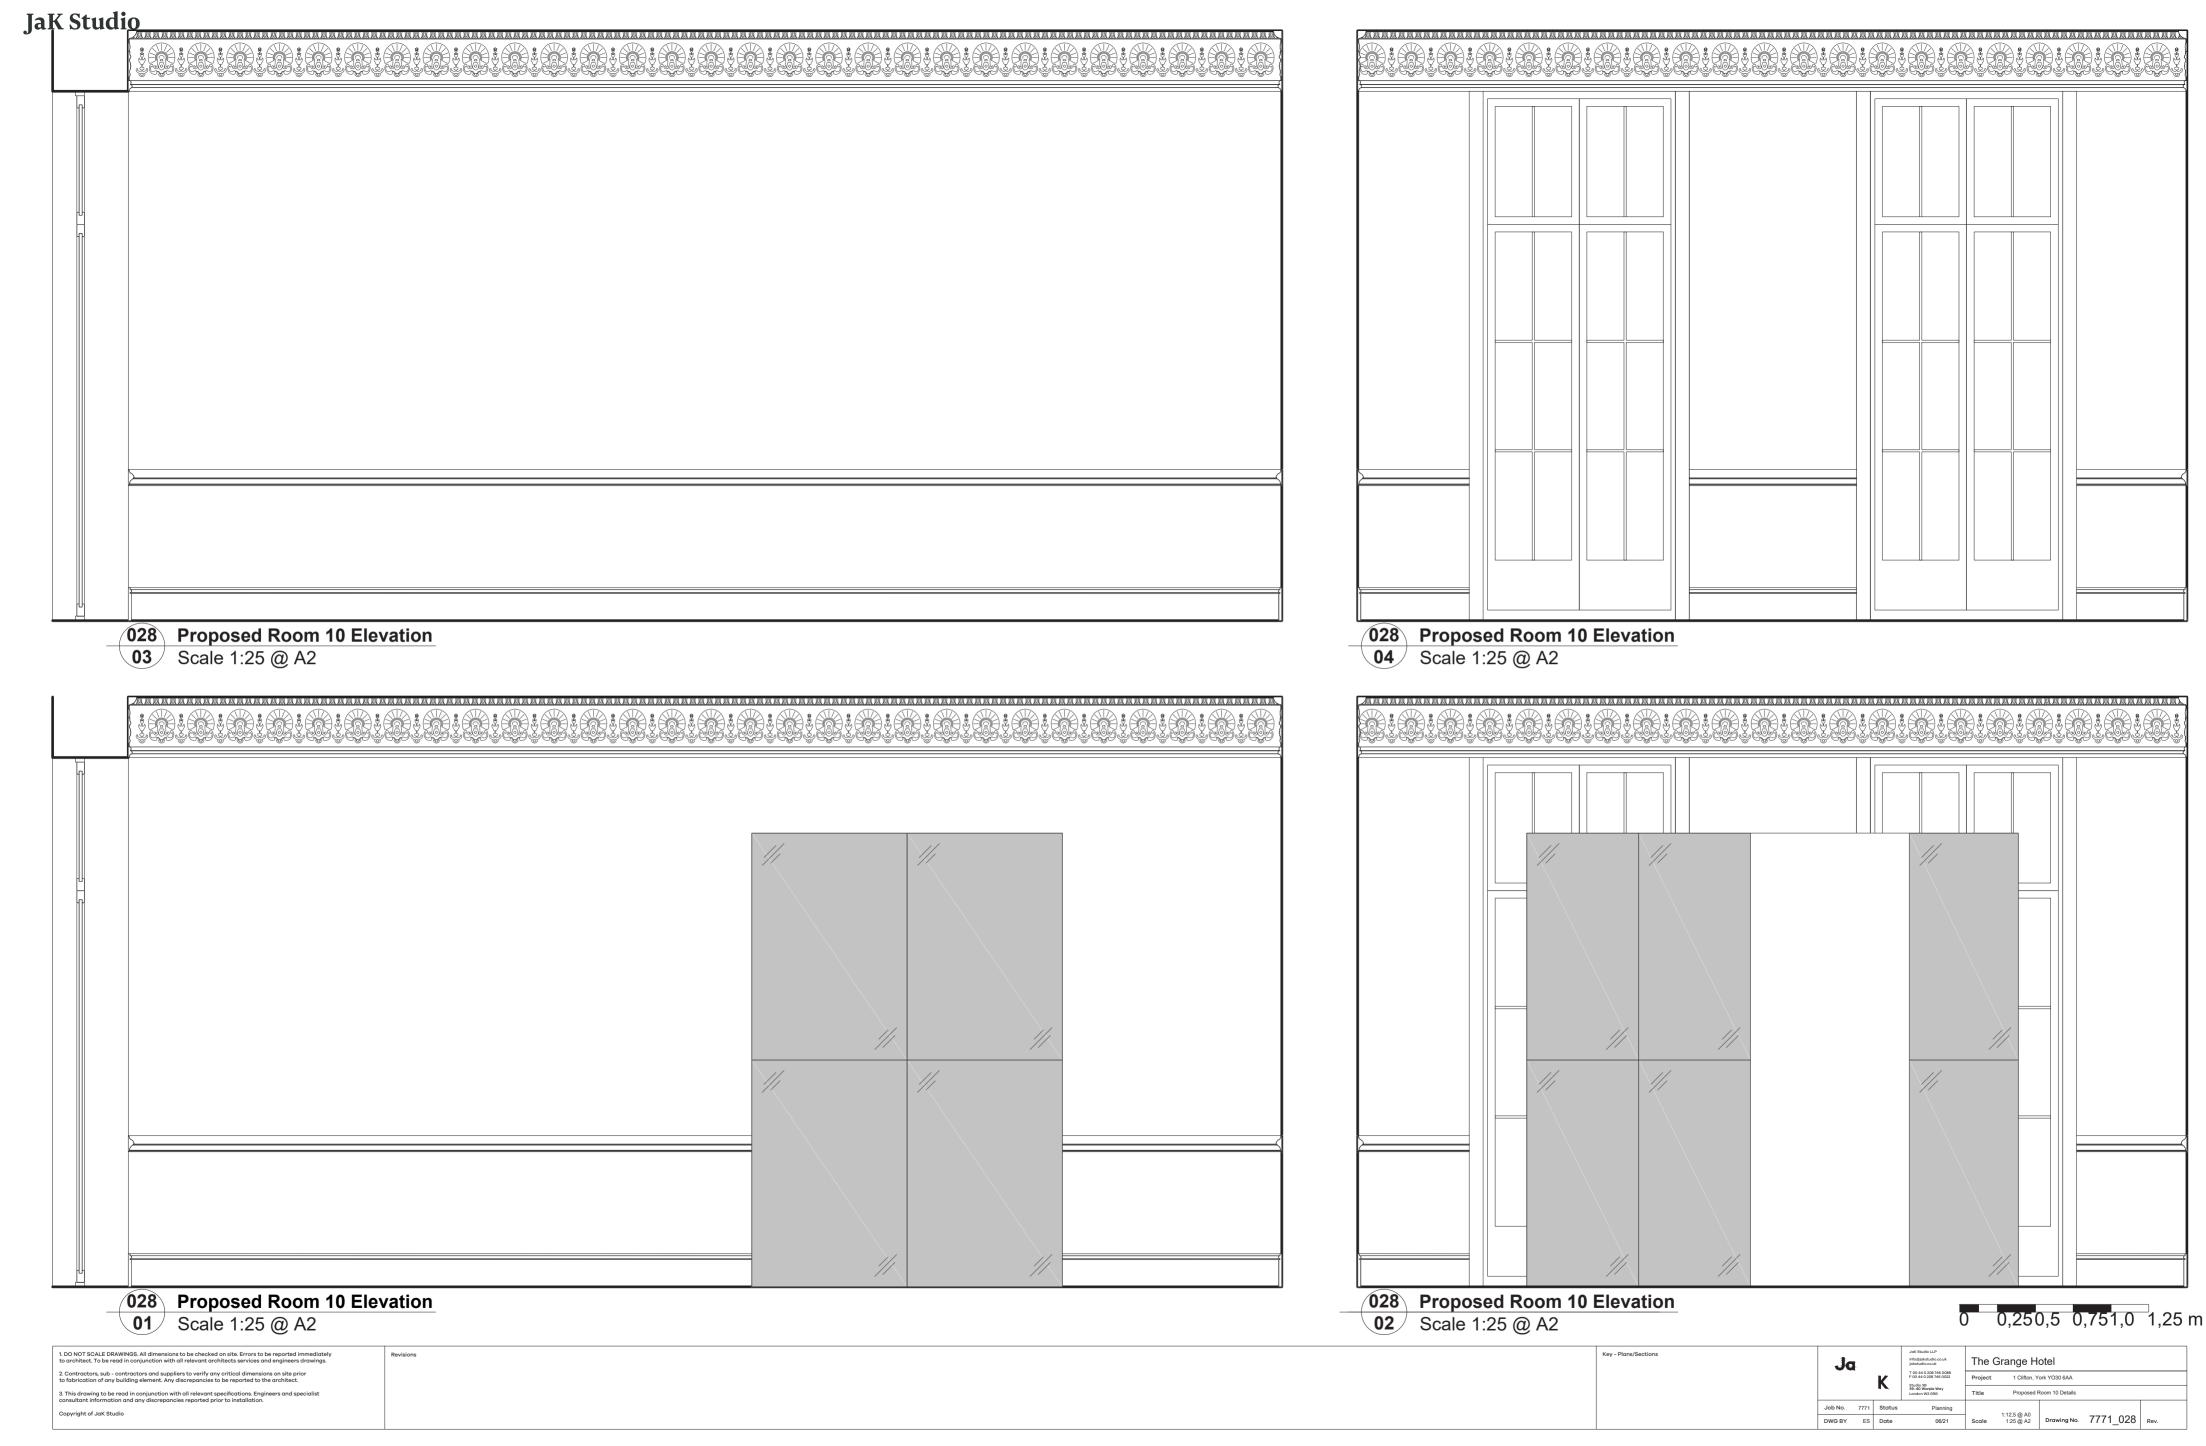

0 0,250,5 0,751,0 1,25 m

 DO NOT SCALE DRAWINGS. All dimensions to be checked on site. Errors to be reported immediately to architect. To be read in conjunction with all relevant architects services and engineers drawings. Copyright of JaK Studio

Key - Plans/Sections



#### **JaK Studio**







- **O23** Proposed Lounge 2 Elevation O1 Scale 1:25 @ A2

 DO NOT SCALE DRAWINGS. All dimensions to be checked on site. Errors to be reported immediately to architect. To be read in conjunction with all relevant architects services and engineers drawings. Copyright of JaK Studio



**O23** Proposed Lounge 2 Elevation Scale 1:25 @ A2



- **O23** Proposed Lounge 2 Elevation Scale 1:25 @ A2

0 0,250,5 0,751,0 1,25 m

| Jok Studio LLP | Info@jekterdio.co.uk | Jok Studio Co.uk | Jok Studi

















**01** Scale 1:25 @ A2

1. DO NOT SCALE DRAWINGS. All dimensions to be checked on site. Errors to be reported immediately to architect. To be read in conjunction with all relevant architects services and engineers drawings.
 2. Contractors, sub - contractors and suppliers to verify any critical dimensions on site prior to fabrication of any building element. Any discrepancies to be reported to the architect.
 3. This drawing to be read in conjunction with all relevant specifications. Engineers and specialist consultant information and any discrepancies reported prior to installation.
 Copyright of JaK Studio

0 0,250,5 0,751,0 1,25 m

| Company | Comp





0 0,250,5 0,751,0 1,25 m

DO NOT SCALE DRAWINGS. All dimensions to be checked on site. Errors to be reported immediately to arc