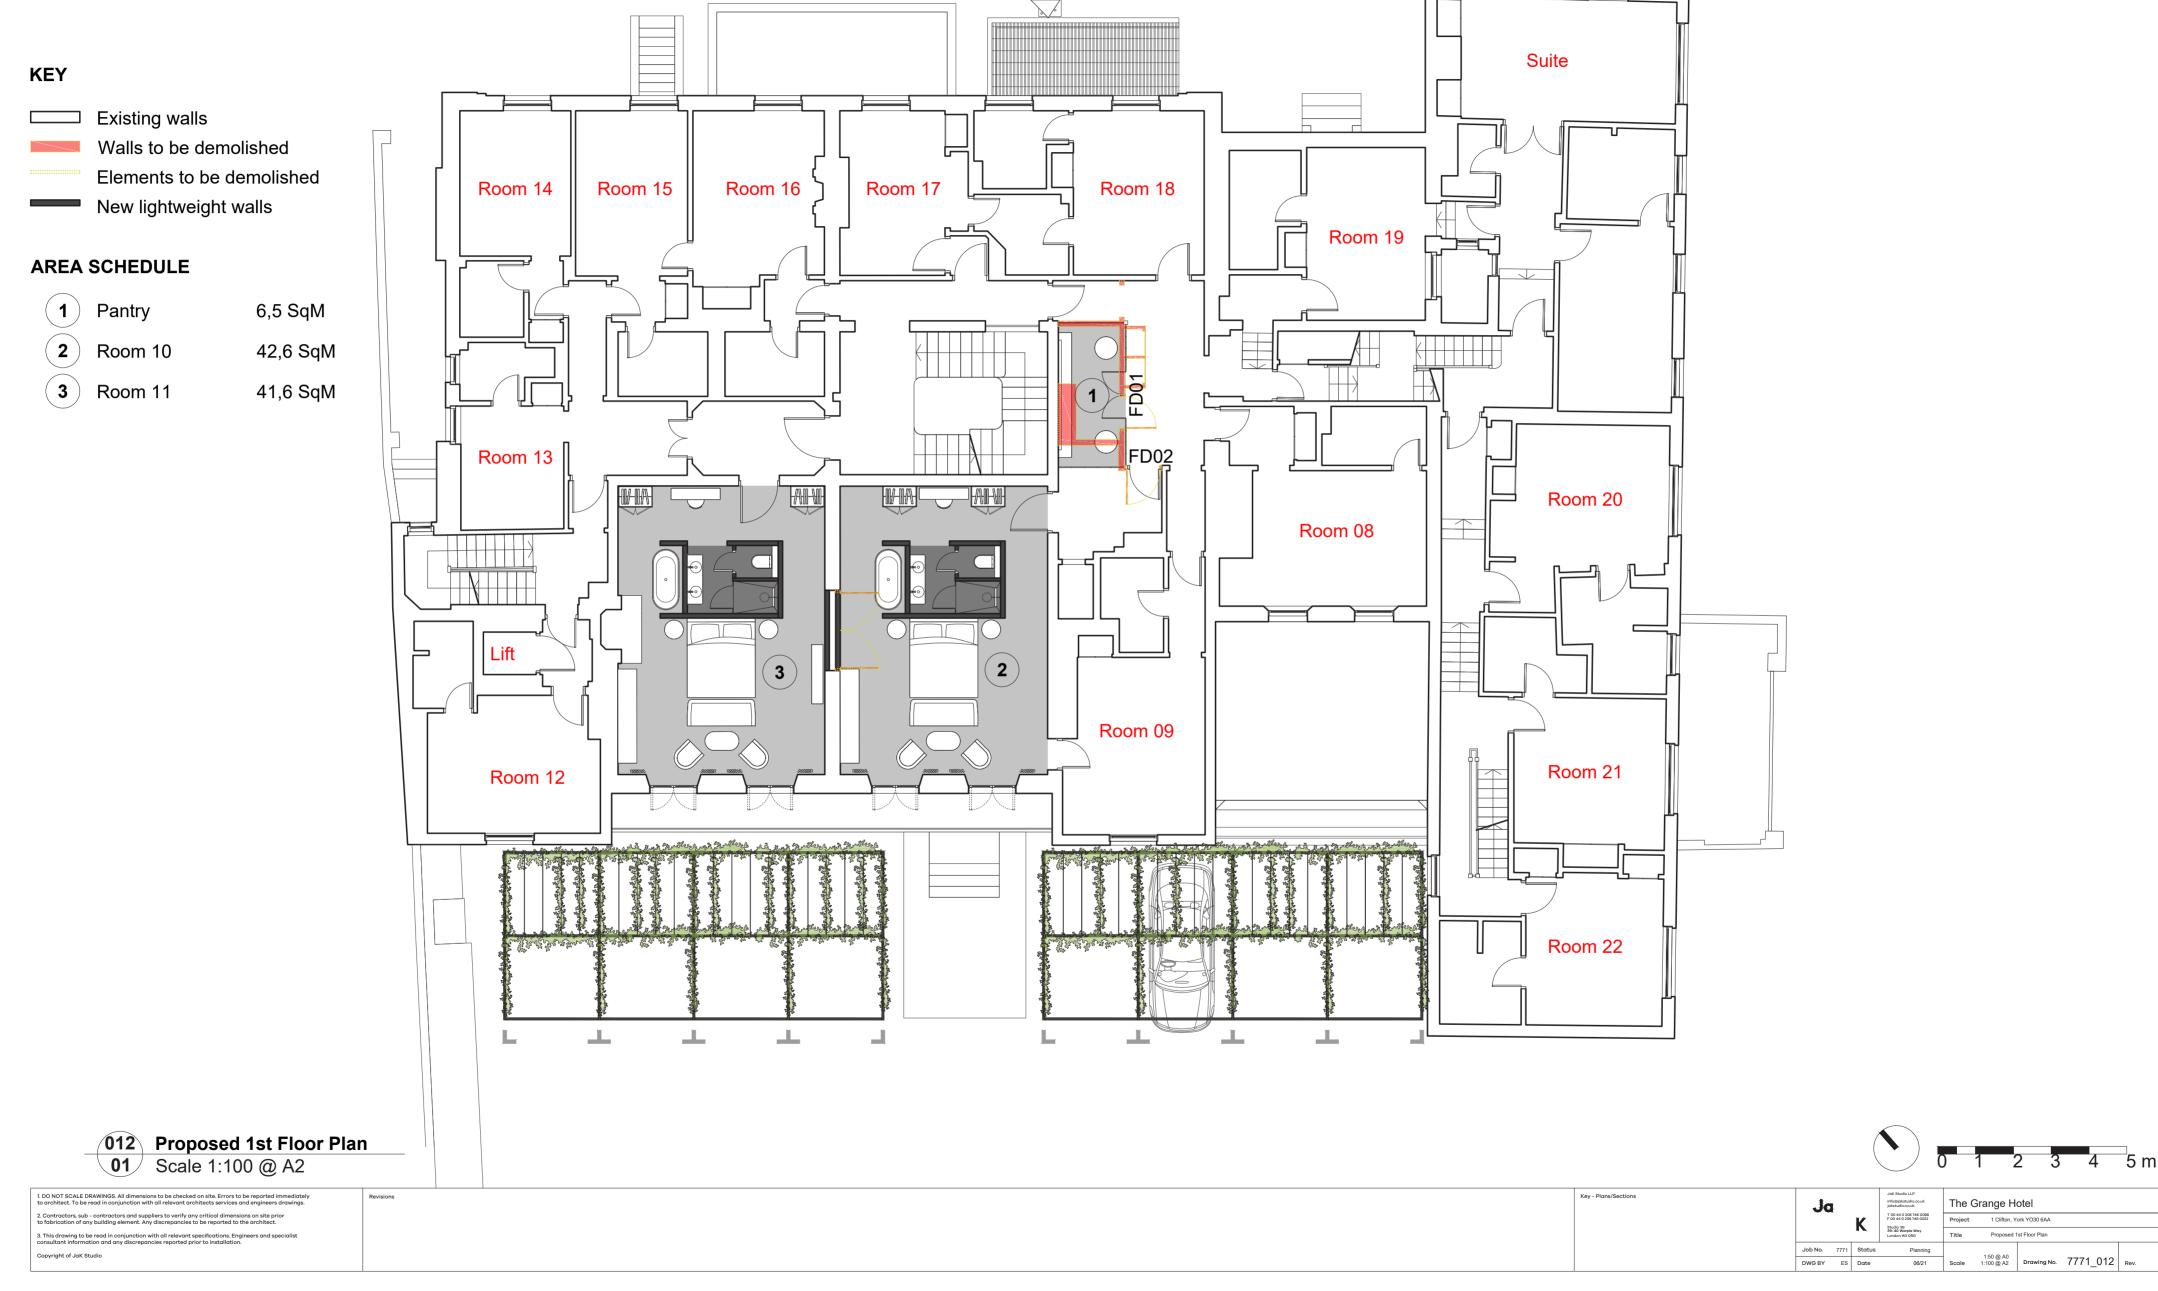

# The Grange Hotel

1 Clifton, York YO30 6AA Planning Application & Listed Building Consent

J

Studio

# Proposed Drawings

K

d

Studio







 DO NOT SCALE DRAWINGS. All dimensions to be checked on site. Errors to be reported immediately
to architect. To be read in conjunction with all relevant architects services and engineers drawings. 3. This drawing to be read in conjunction with all relevant specifications. Engineers and specialist consultant information and any discrepancies reported prior to installation.

Copyright of JaK Studio

Job No. 7771 Status Planning

Joh Studio LEP Infe@platudio.co.uk
pisturdio.co.uk
project 1.Cilfton, York YO30 6AA
Title Proposed Basement Plan
Title Proposed Basement Plan
Scale 1:50 @ A0
Drawing No

06/21 Scale 1:50 @ A0 Drawing No. 7771\_011





Copyright of JaK Studio

Copyright of JaK Studio







1. DO NOT SCALE DRAWINGS. All dimensions to be checked on site. Errors to be reported immediately to architect. To be read in conjunction with all relevant architects services and engineers drawings.

2. Contractors, sub - contractors and suppliers to verify any critical dimensions on site prior to fabrication of any building element. Any discrepancies to be reported to the architect.

3. This drawing to be read in conjunction with all relevant specificons. Engineers and specialist consultant information and any discrepancies reported rains to installation.

Copyright of JaK Studio

REV A - 28.6.21 - Signage sculpture revision
- Existing exterior lights to be removed

| Tod 40 2003 240 0002   Project