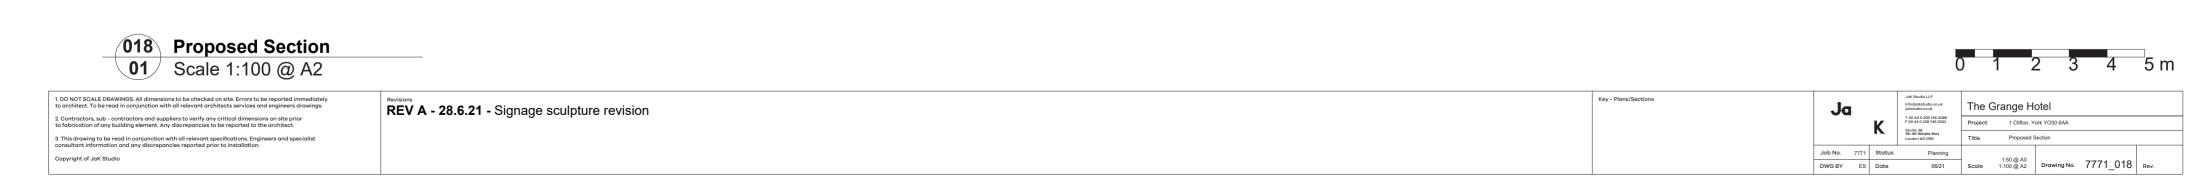

Copyright of JaK Studio

REV A - 28.6.21 - Signage sculpture revision
- Existing exterior lights to be removed

| Tod 40 2003 240 0002   Project                                  | Key - Plans/Sections | Ja      |      |        | JaK Studio LLP<br>Info@jakstudio.co.uk<br>jakstudio.co.uk | The Grange Hotel |                                  |             |          |      |
|-----------------------------------------------------------------|----------------------|---------|------|--------|-----------------------------------------------------------|------------------|----------------------------------|-------------|----------|------|
| Job No. 7771 Status Planning                                    |                      |         |      | K I    |                                                           | Project          | Project 1 Clifton, York YO30 6AA |             |          |      |
| 4.50 0.00                                                       |                      |         |      |        |                                                           | Title            | Title Proposed Front Elevation   |             |          |      |
| DWG BY ES Date 06/21 Scale 1:100 @ A2 Drawing No. 7771_015 Rev. |                      | Job No. | 7771 | Status | Planning                                                  |                  | 1:50 @ 40                        |             |          |      |
|                                                                 |                      | DWG BY  | ES   | Date   | 06/21                                                     | Scale            | 1:100 @ A2                       | Drawing No. | 7771_015 | Rev. |