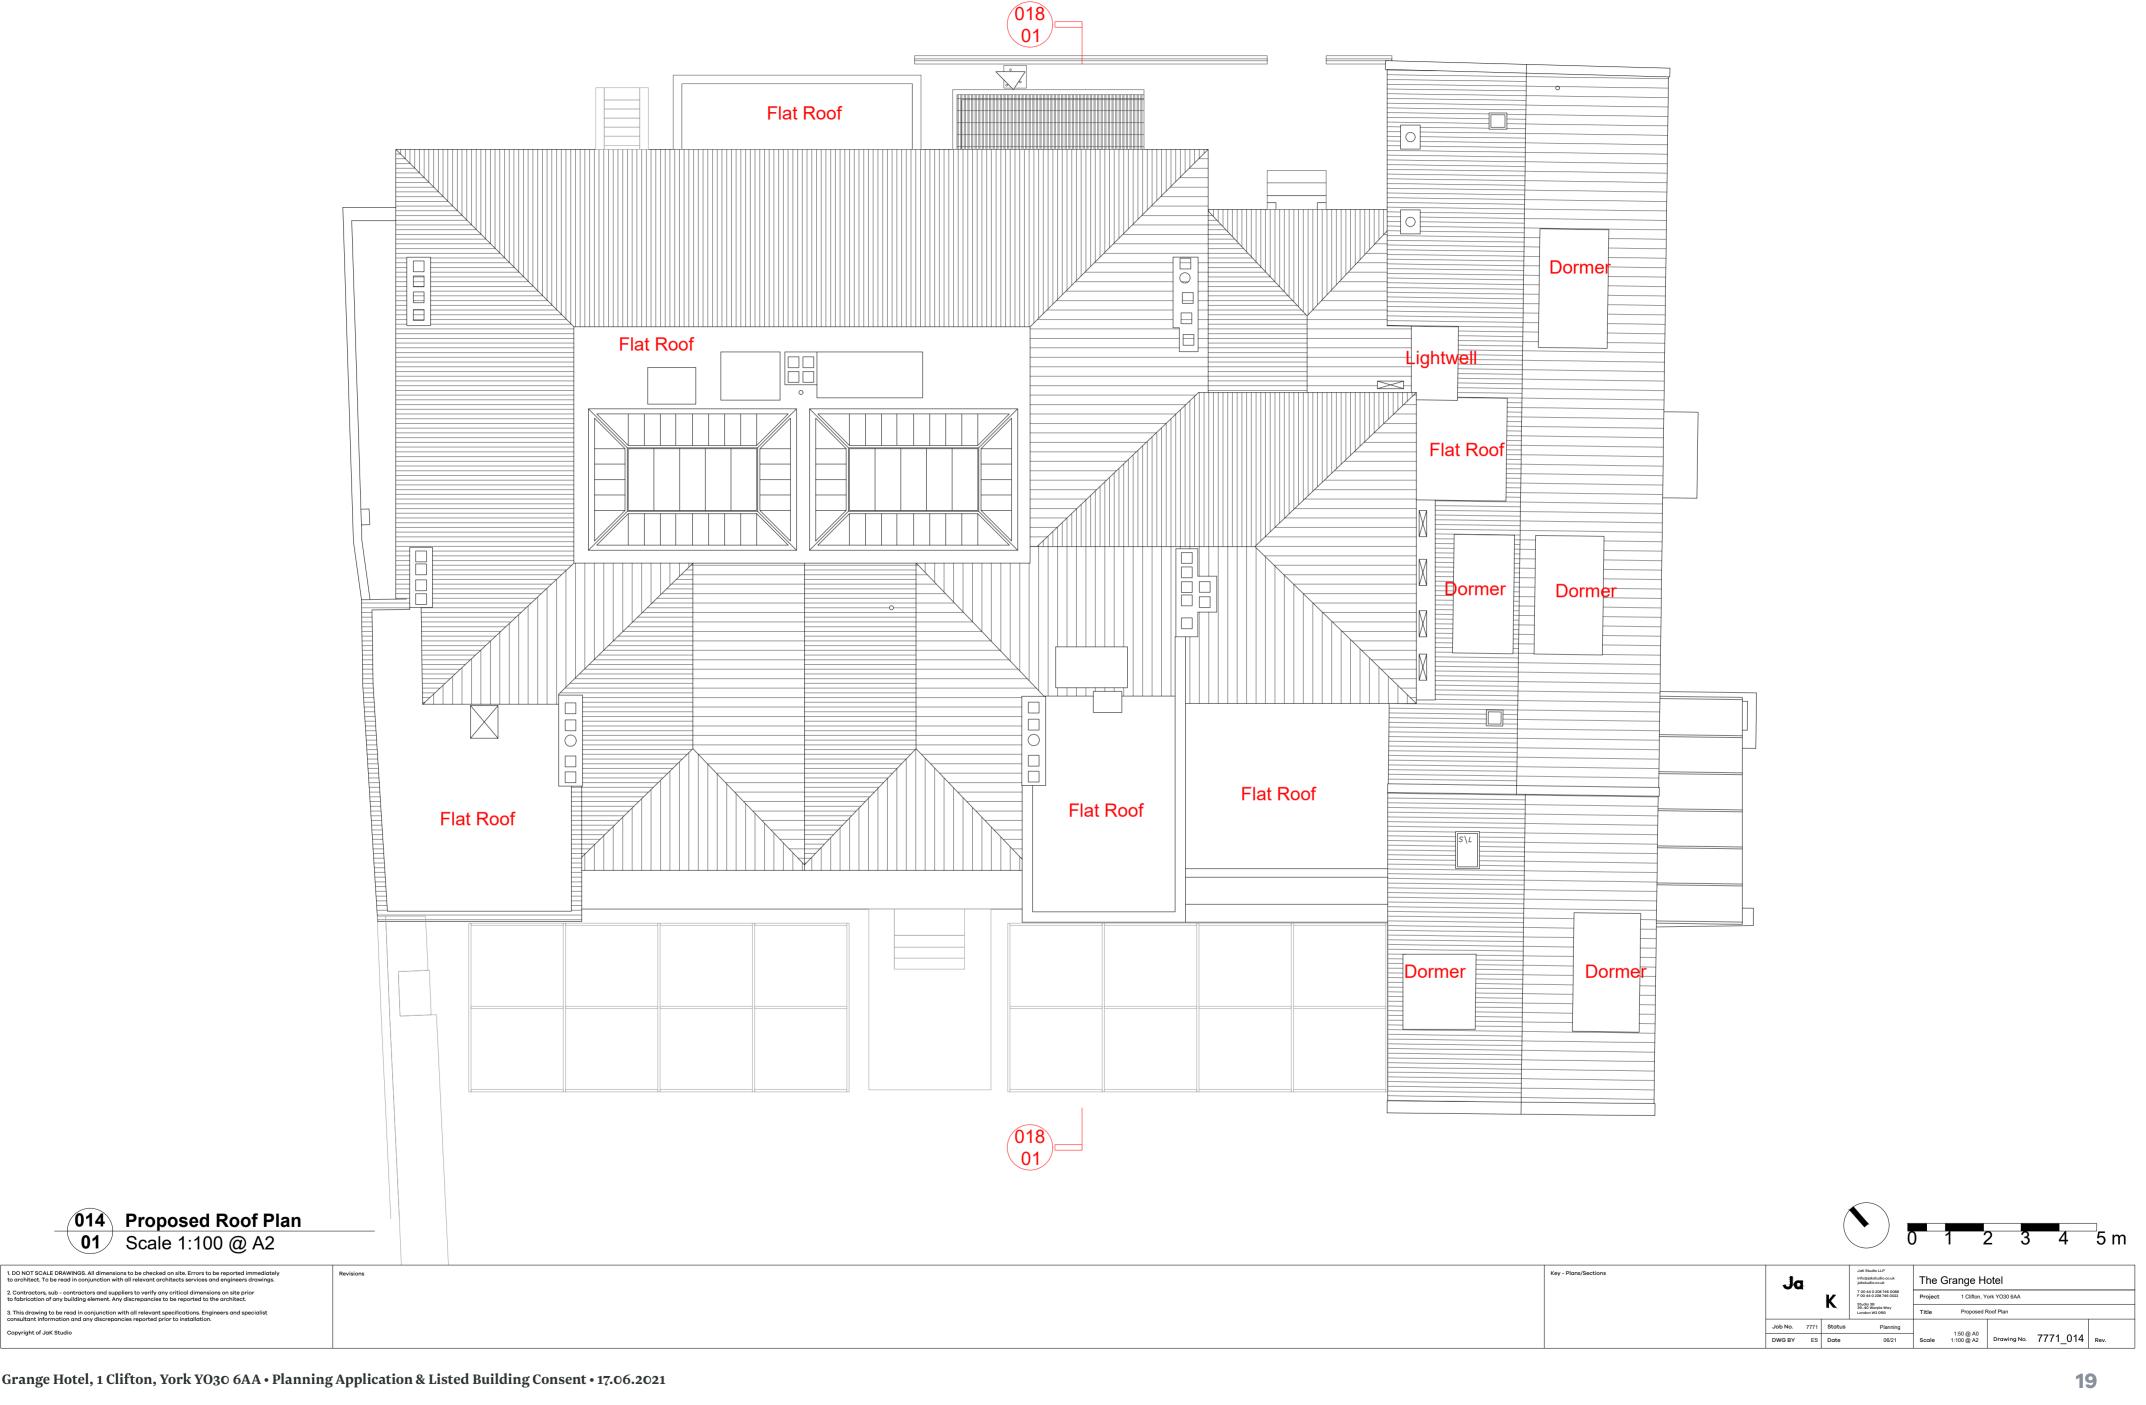

lanning Application & Listed Building Consent

J

Studio

# Proposed Drawings

K

d

Studio







 DO NOT SCALE DRAWINGS. All dimensions to be checked on site. Errors to be reported immediately
to architect. To be read in conjunction with all relevant architects services and engineers drawings. 3. This drawing to be read in conjunction with all relevant specifications. Engineers and specialist consultant information and any discrepancies reported prior to installation.

Copyright of JaK Studio

Job No. 7771 Status Planning

Joh Studio LEP Infe@platudio.co.uk
pisturdio.co.uk
project 1.Cilfton, York YO30 6AA
Title Proposed Basement Plan
Title Proposed Basement Plan
Scale 1:50 @ A0
Drawing No

06/21 Scale 1:50 @ A0 Drawing No. 7771\_011





Copyright of JaK Studio

Copyright of JaK Studio







1. DO NOT SCALE DRAWINGS. All dimensions to be checked on site. Errors to be reported immediately to architect. To be read in conjunction with all relevant architects services and engineers drawings.

2. Contractors, sub - contractors and suppliers to verify any critical dimensions on site prior to fabrication of any building element. Any discrepancies to be reported to the architect.

3. This drawing to be read in conjunction with all relevant specificons. Engineers and specialist consultant information and any discrepancies reported rains to installation.

Copyright of JaK Studio

REV A - 28.6.21 - Signage sculpture revision
- Existing exterior lights to be removed

| Tod 40 2003 240 0002   Project                                  | Key - Plans/Sections | Ja      |      |        |