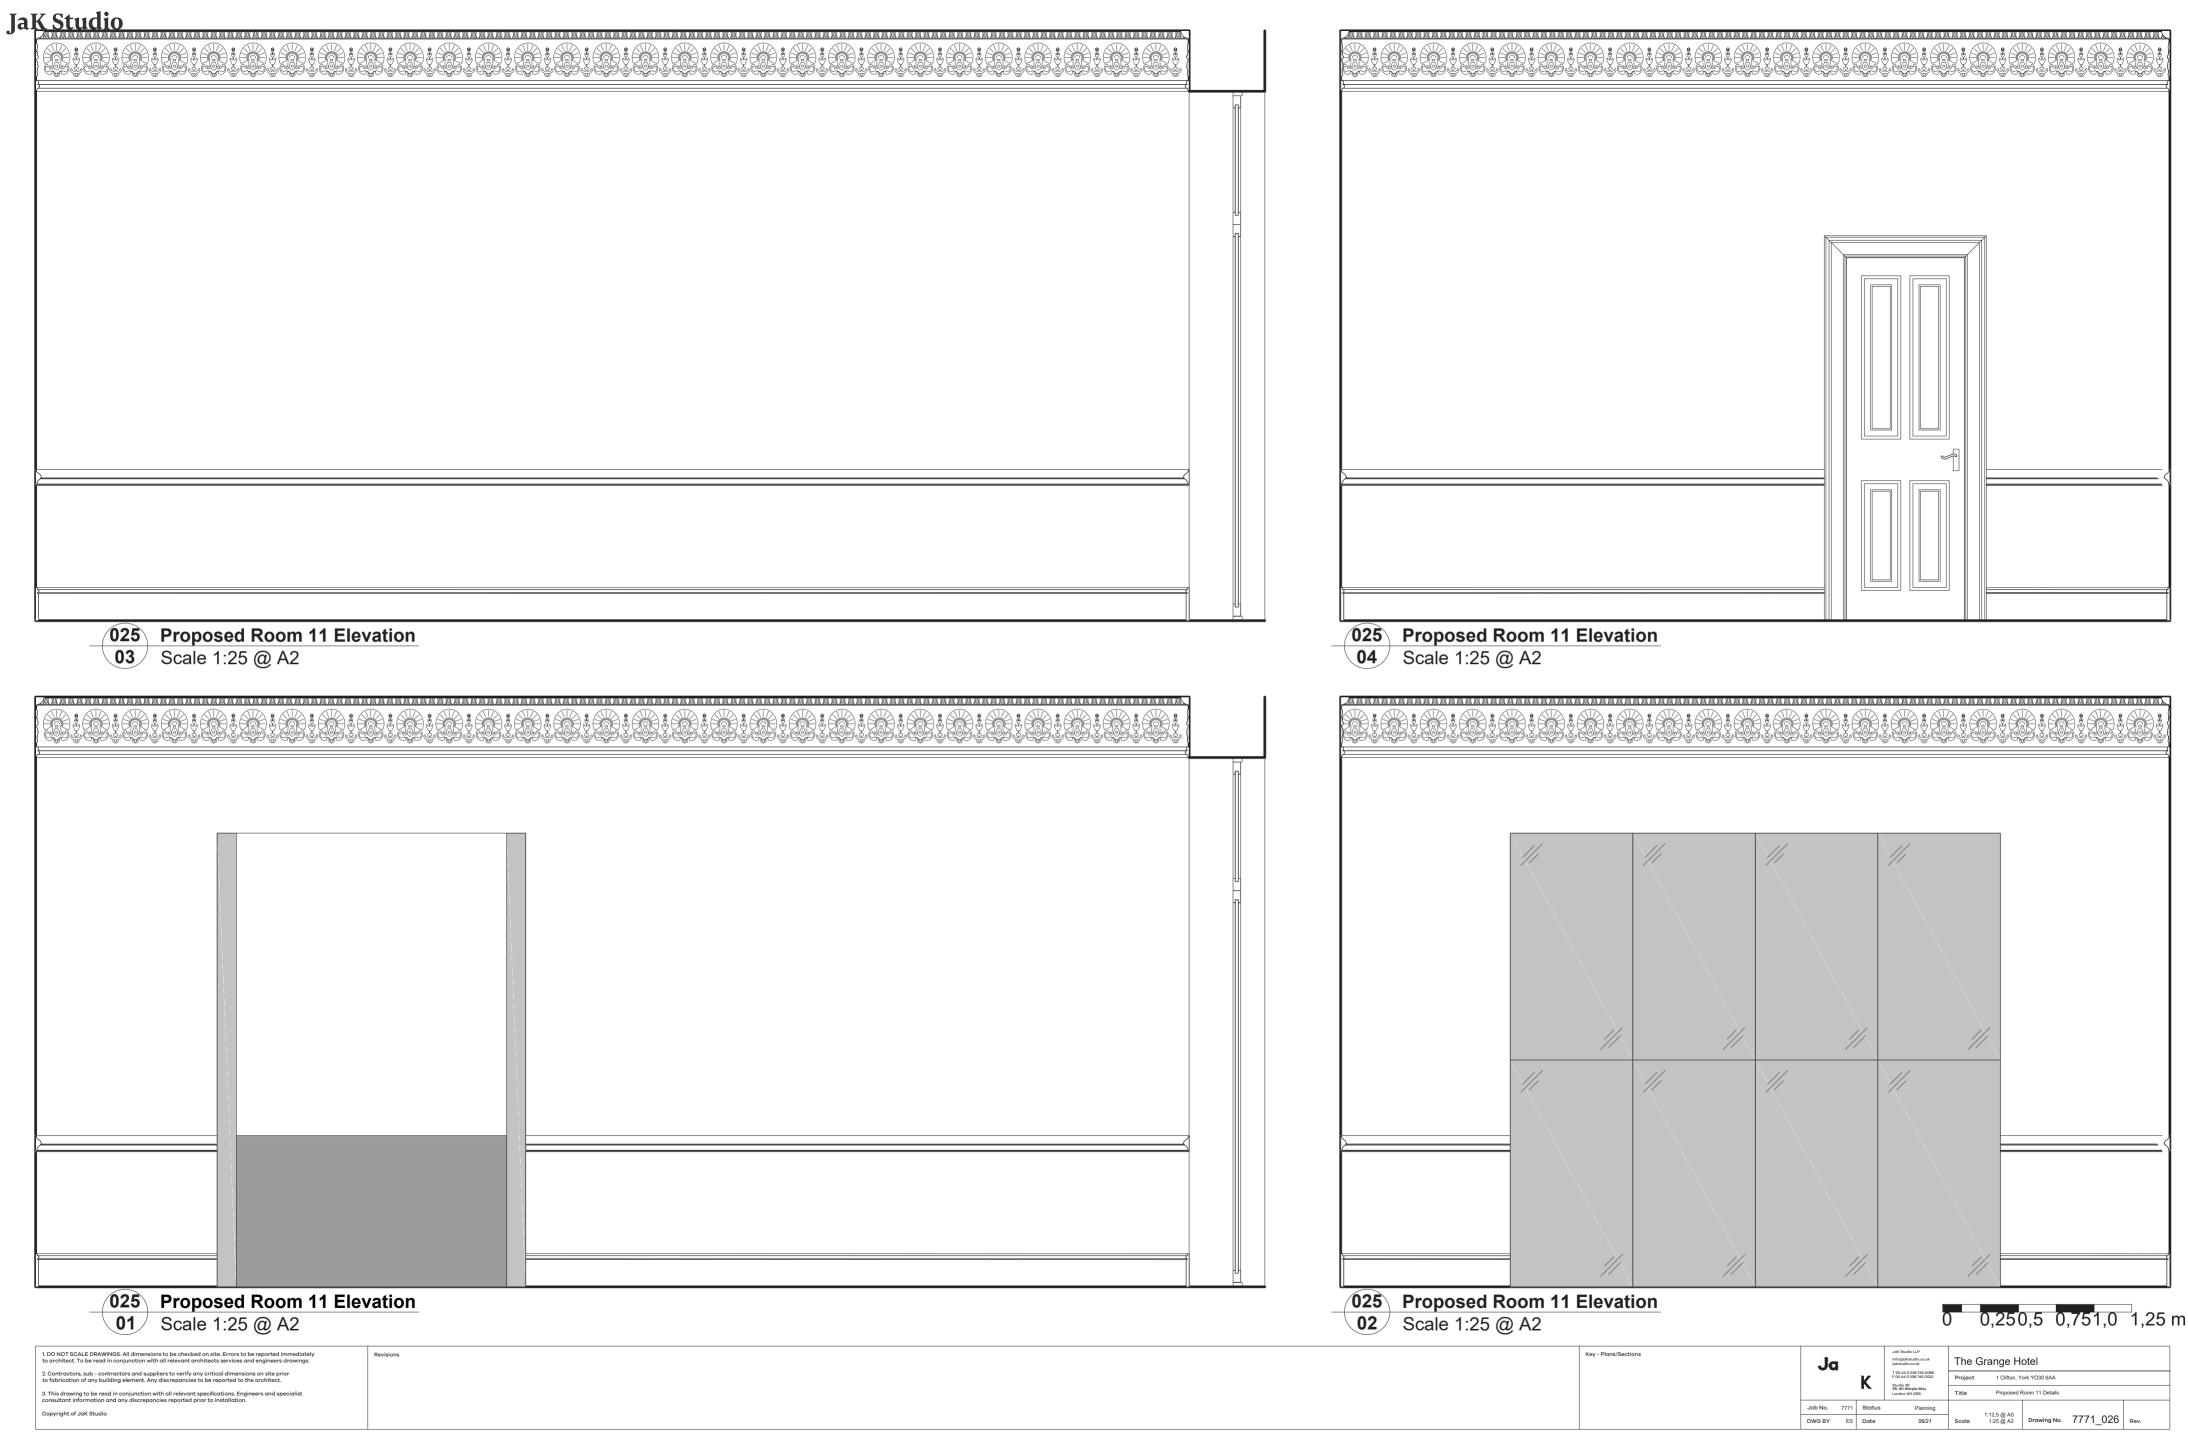

A2

0 0,250,5 0,751,0 1,25 m

 DO NOT SCALE DRAWINGS. All dimensions to be checked on site. Errors to be reported immediately to architect. To be read in conjunction with all relevant architects services and engineers drawings. Copyright of JaK Studio

Key - Plans/Sections



#### **JaK Studio**







- **O23** Proposed Lounge 2 Elevation O1 Scale 1:25 @ A2

 DO NOT SCALE DRAWINGS. All dimensions to be checked on site. Errors to be reported immediately to architect. To be read in conjunction with all relevant architects services and engineers drawings. Copyright of JaK Studio



**O23** Proposed Lounge 2 Elevation Scale 1:25 @ A2



- **O23** Proposed Lounge 2 Elevation Scale 1:25 @ A2

0 0,250,5 0,751,0 1,25 m

| Jok Studio LLP | Info@jekterdio.co.uk | Jok Studio Co.uk | Jok Studi

















**01** Scale 1:25 @ A2

1. DO NOT SCALE DRAWINGS. All dimensions to be checked on site. Errors to be reported immediately to architect. To be read in conjunction with all relevant architects services and engineers drawings.
 2. Contractors, sub - contractors and suppliers to verify any critical dimensions on site prior to fabrication of any building element. Any discrepancies to be reported to the architect.
 3. This drawing to be read in conjunction with all relevant specifications. Engineers and specialist consultant information and any discrepancies reported prior to installation.
 Copyright of JaK Studio

0 0,250,5 0,751,0 1,25 m

| Company | Comp





0 0,250,5 0,751,0 1,25 m

DO NOT SCALE DRAWINGS. All dimensions to be checked on site. Errors to be reported immediately to