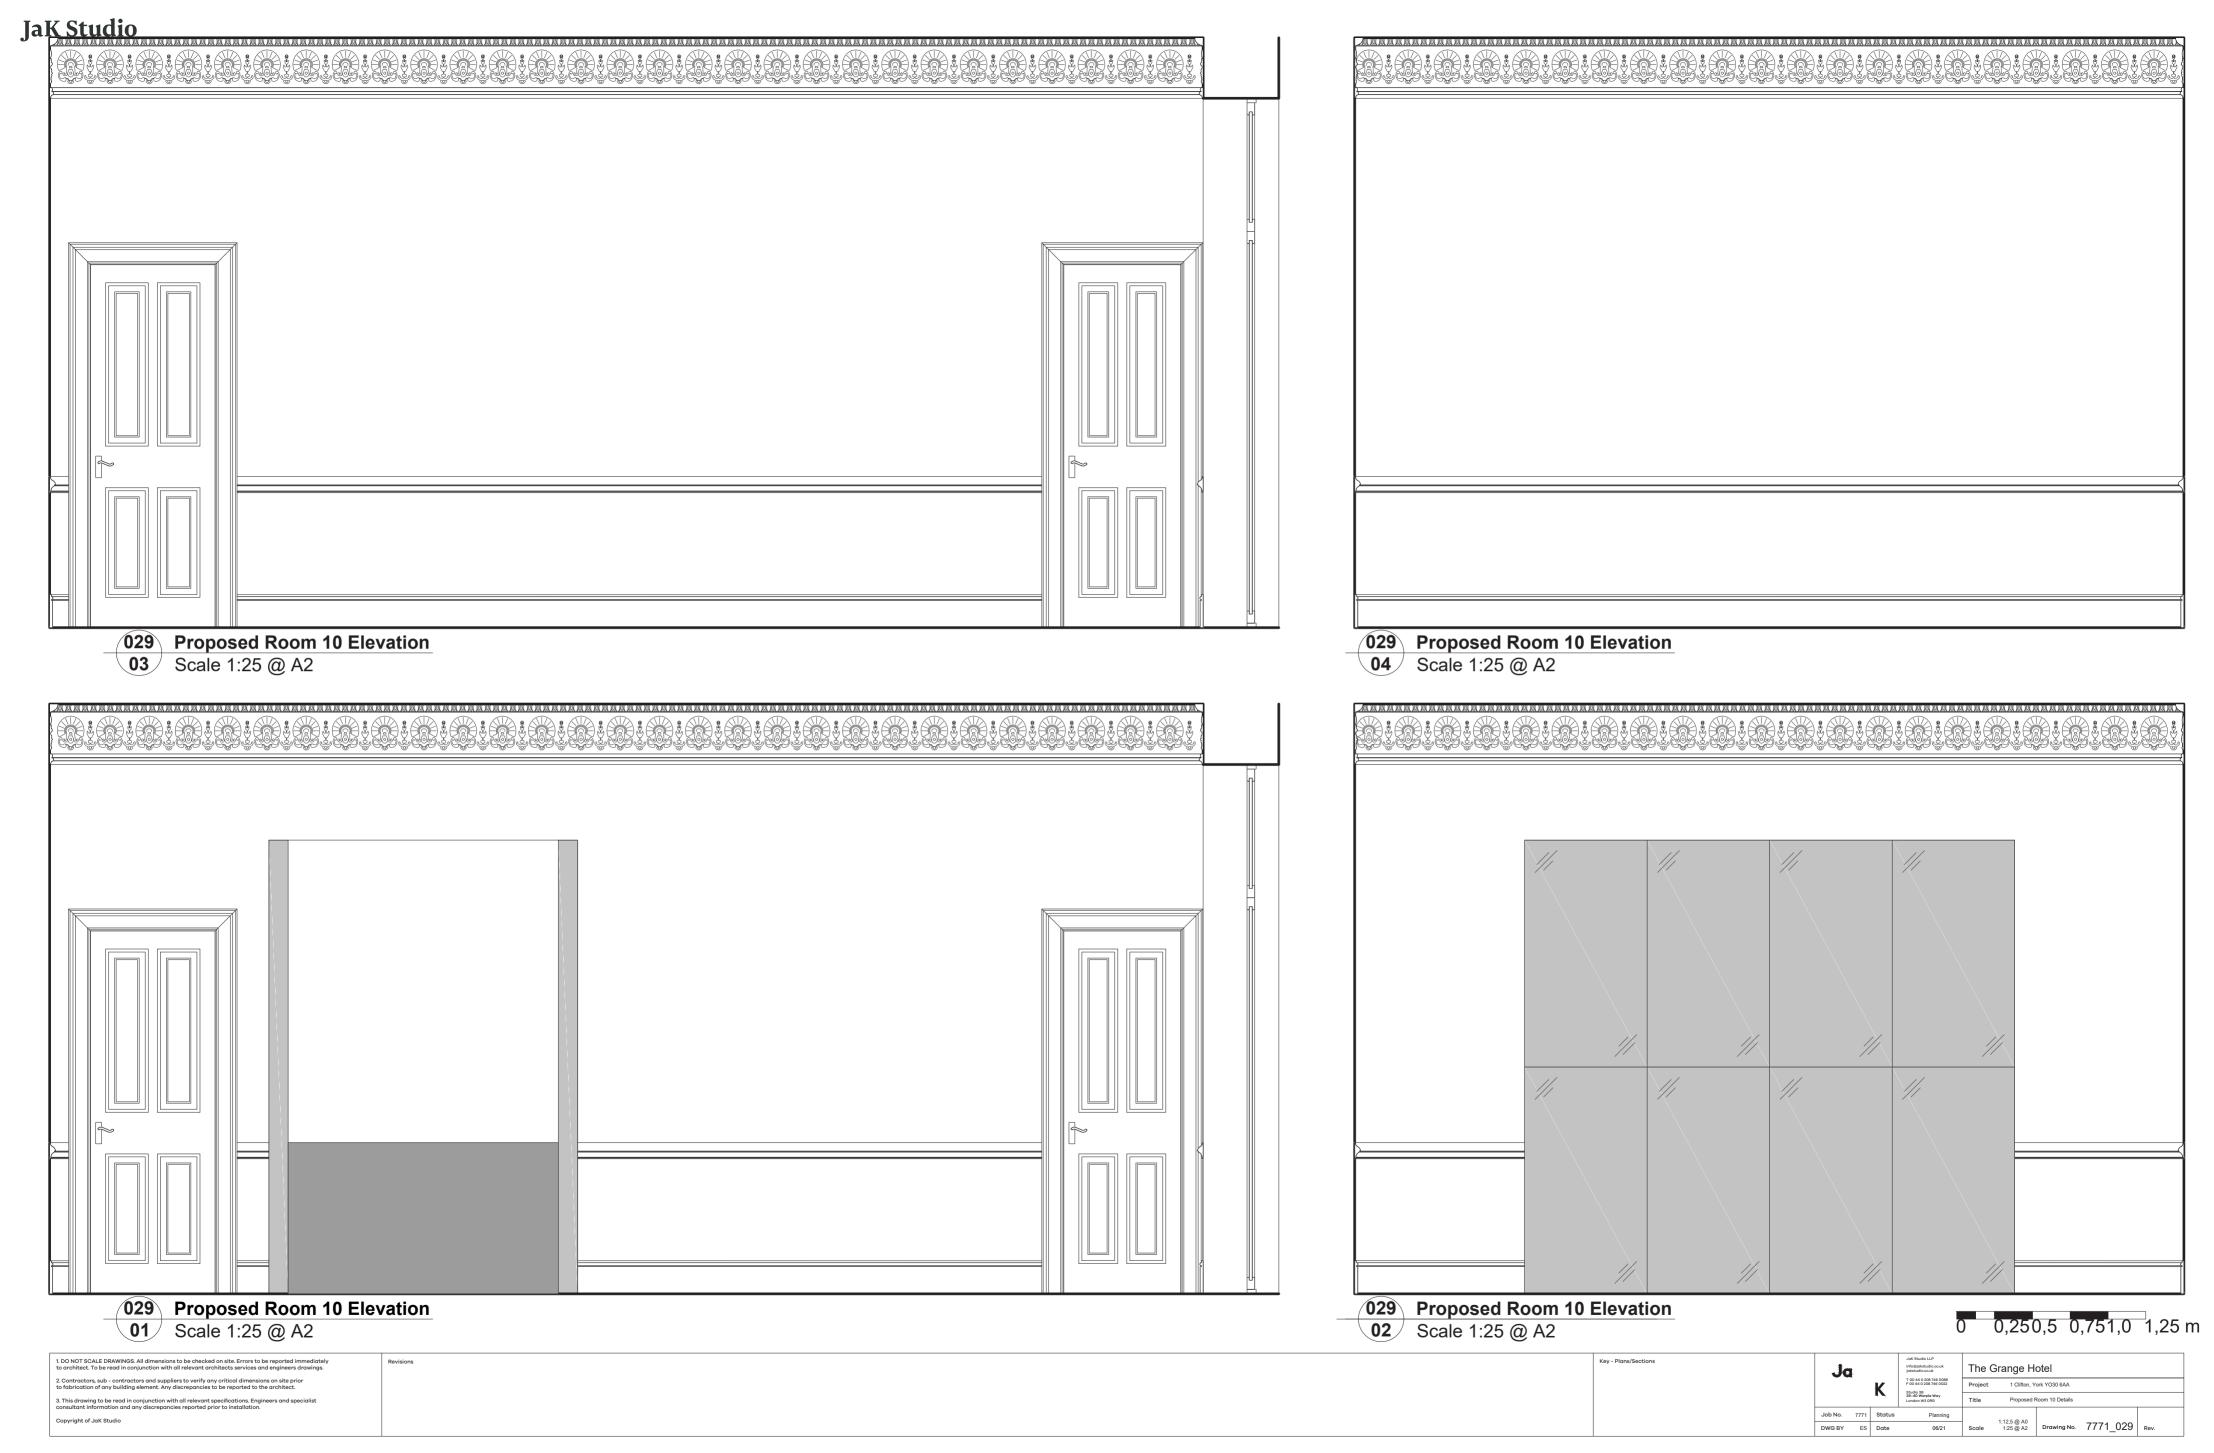

## 021 Proposed Lounge 1 Elevation 03 Scale 1:25 @ A2

**O21** Proposed Lounge 1 Elevation O4 Scale 1:25 @ A2

### **O21** Proposed Lounge 1 Elevation Scale 1:25 @ A2

**O21** Proposed Lounge 1 Elevation Scale 1:25 @ A2

0 0,250,5 0,751,0 1,25 m

 DO NOT SCALE DRAWINGS. All dimensions to be checked on site. Errors to be reported immediately to architect. To be read in conjunction with all relevant architects services and engineers drawings. Copyright of JaK Studio