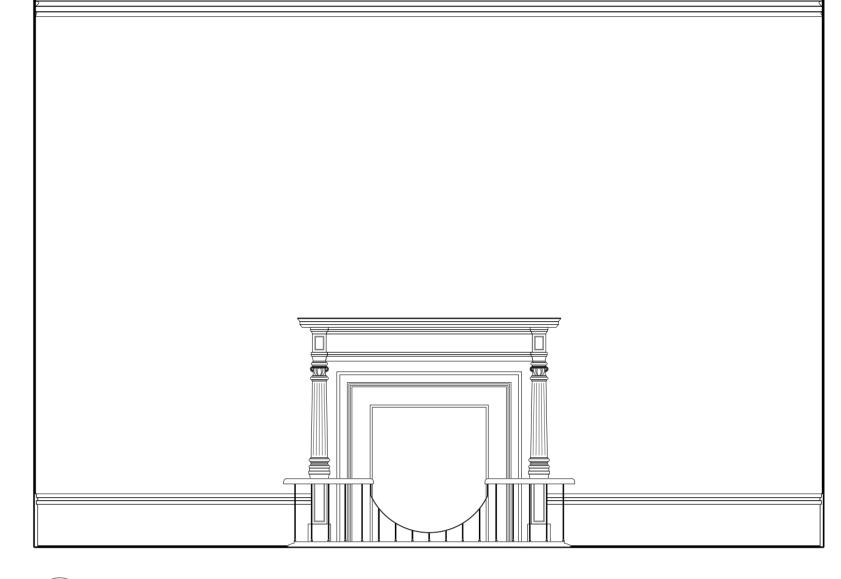

## 021 Proposed Lounge 1 Elevation 03 Scale 1:25 @ A2

**O21** Proposed Lounge 1 Elevation O4 Scale 1:25 @ A2

### **O21** Proposed Lounge 1 Elevation Scale 1:25 @ A2

**O21** Proposed Lounge 1 Elevation Scale 1:25 @ A2

0 0,250,5 0,751,0 1,25 m

 DO NOT SCALE DRAWINGS. All dimensions to be checked on site. Errors to be reported immediately to architect. To be read in conjunction with all relevant architects services and engineers drawings. Copyright of JaK Studio