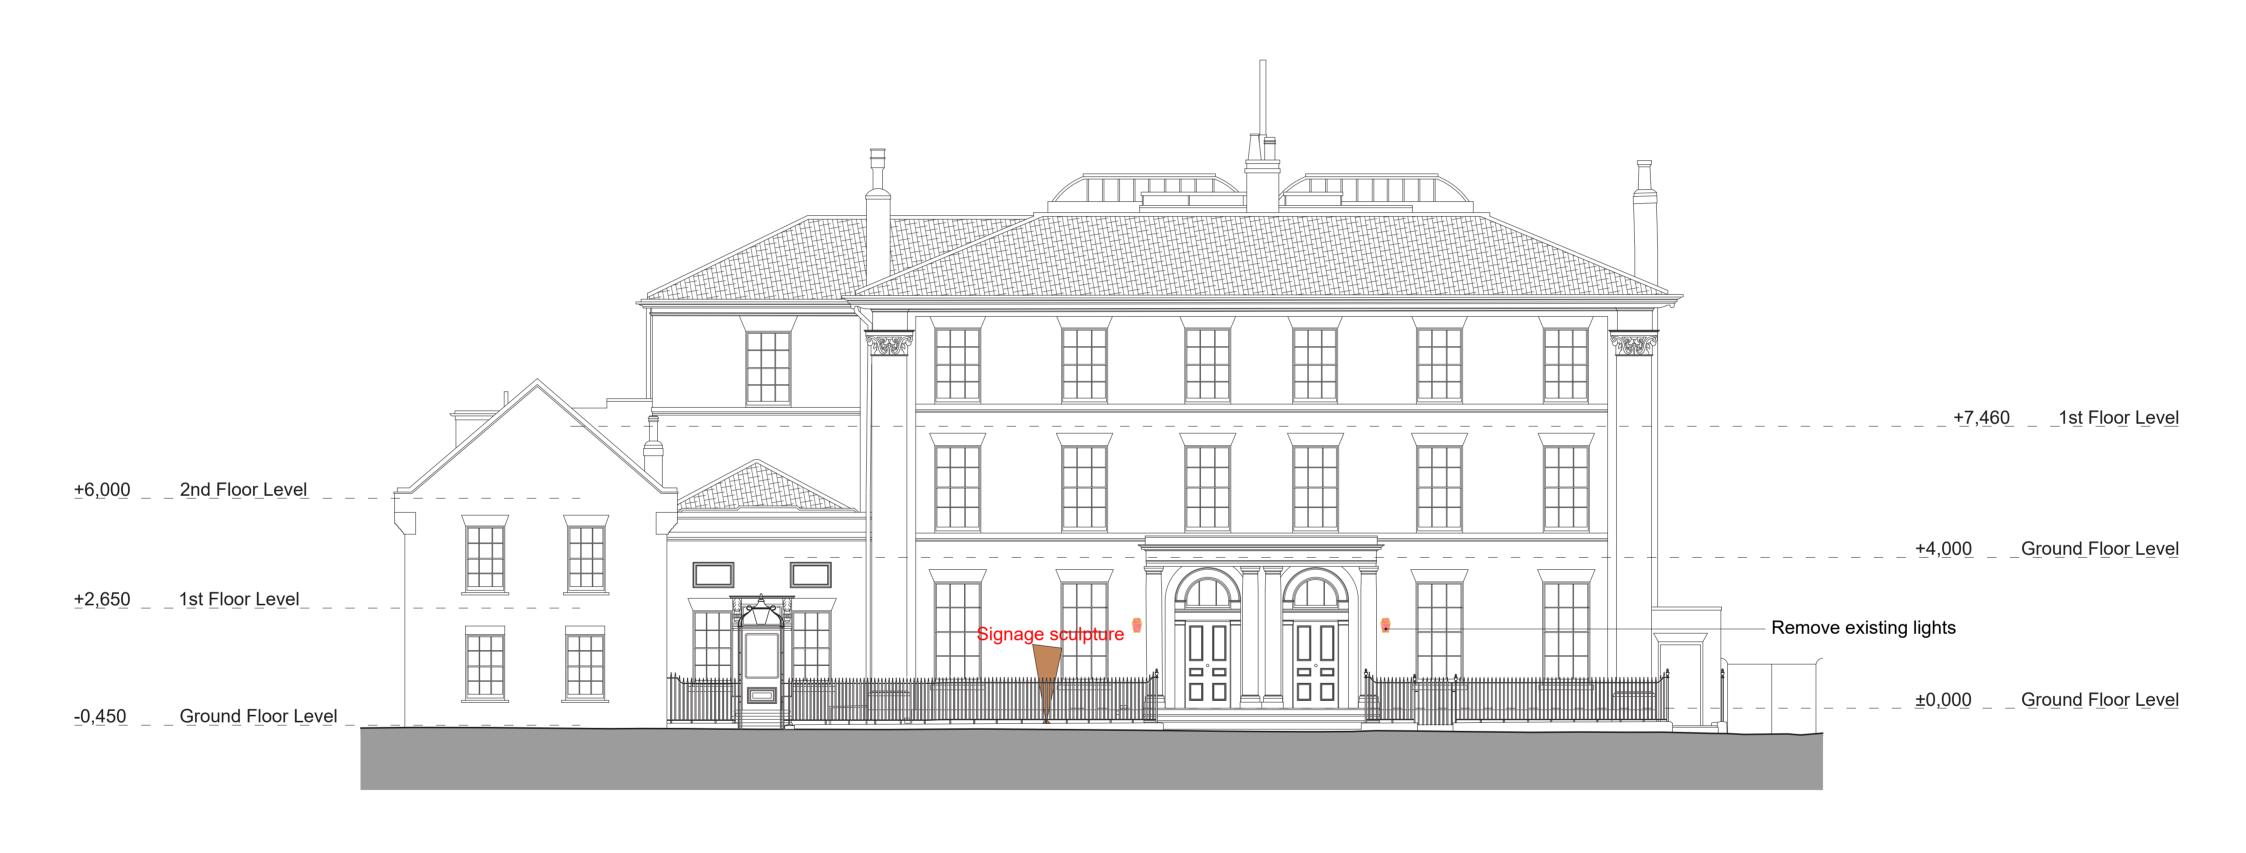

Copyright of JaK Studio

REV A - 28.6.21 - Signage sculpture revision
- Existing exterior lights to be removed

| Tod 40 2003 240 0002   Project                                  | Key - Plans/Sections | Ja      |      |        | JaK Studio LLP<br>Info@jakstudio.co.uk<br>jakstudio.co.uk | The Grange Hotel |                                  |             |          |      |
|-----------------------------------------------------------------|----------------------|---------|------|--------|-----------------------------------------------------------|------------------|----------------------------------|-------------|----------|------|
| Job No. 7771 Status Planning                                    |                      |         |      | K I    |                                                           | Project          | Project 1 Clifton, York YO30 6AA |             |          |      |
| 4.50 0.00                                                       |                      |         |      |        |                                                           | Title            | Title Proposed Front Elevation   |             |          |      |
| DWG BY ES Date 06/21 Scale 1:100 @ A2 Drawing No. 7771_015 Rev. |                      | Job No. | 7771 | Status | Planning                                                  |                  | 1:50 @ 40                        |             |          |      |
|                                                                 |                      | DWG BY  | ES   | Date   | 06/21                                                     | Scale            | 1:100 @ A2                       | Drawing No. | 7771_015 | Rev. |

| 1. DO NOT SCALE DRAWINGS. All dimensions to be checked on site. Errors to be reported immediately to architect. To be read in conjunction with all relevant architects services and engineers drawings.  Revisions | Key - Plans/Sections               | Jok Studio LLP Info@pistudio.co.uk jokstudio.co.uk The Grange Hotel            |
|--------------------------------------------------------------------------------------------------------------------------------------------------------------------------------------------------------------------|------------------------------------|--------------------------------------------------------------------------------|
| 2. Contractors, sub - contractors and suppliers to verify any critical dimensions on site prior to fabrication of any building element. Any discrepancies to be reported to the architect.                         | K                                  | T 00 44 0 208 746 0088 F 00 44 0 208 746 0022 Project 1 Clifton, York YO30 6AA |
| 3. This drawing to be read in conjunction with all relevant specifications. Engineers and specialist consultant information and any discrepancies reported prior to installation.                                  |                                    | 39-40 Worple Way London W3 OR9 Title Proposed Front Elevation                  |
| Copyright of JaK Studio                                                                                                                                                                                            | Job No. 7771 Status DWG BY ES Date | Planning 1:50 @ A0 06/21 Scale 1:100 @ A2 Drawing No. 7771_017 Rev.            |