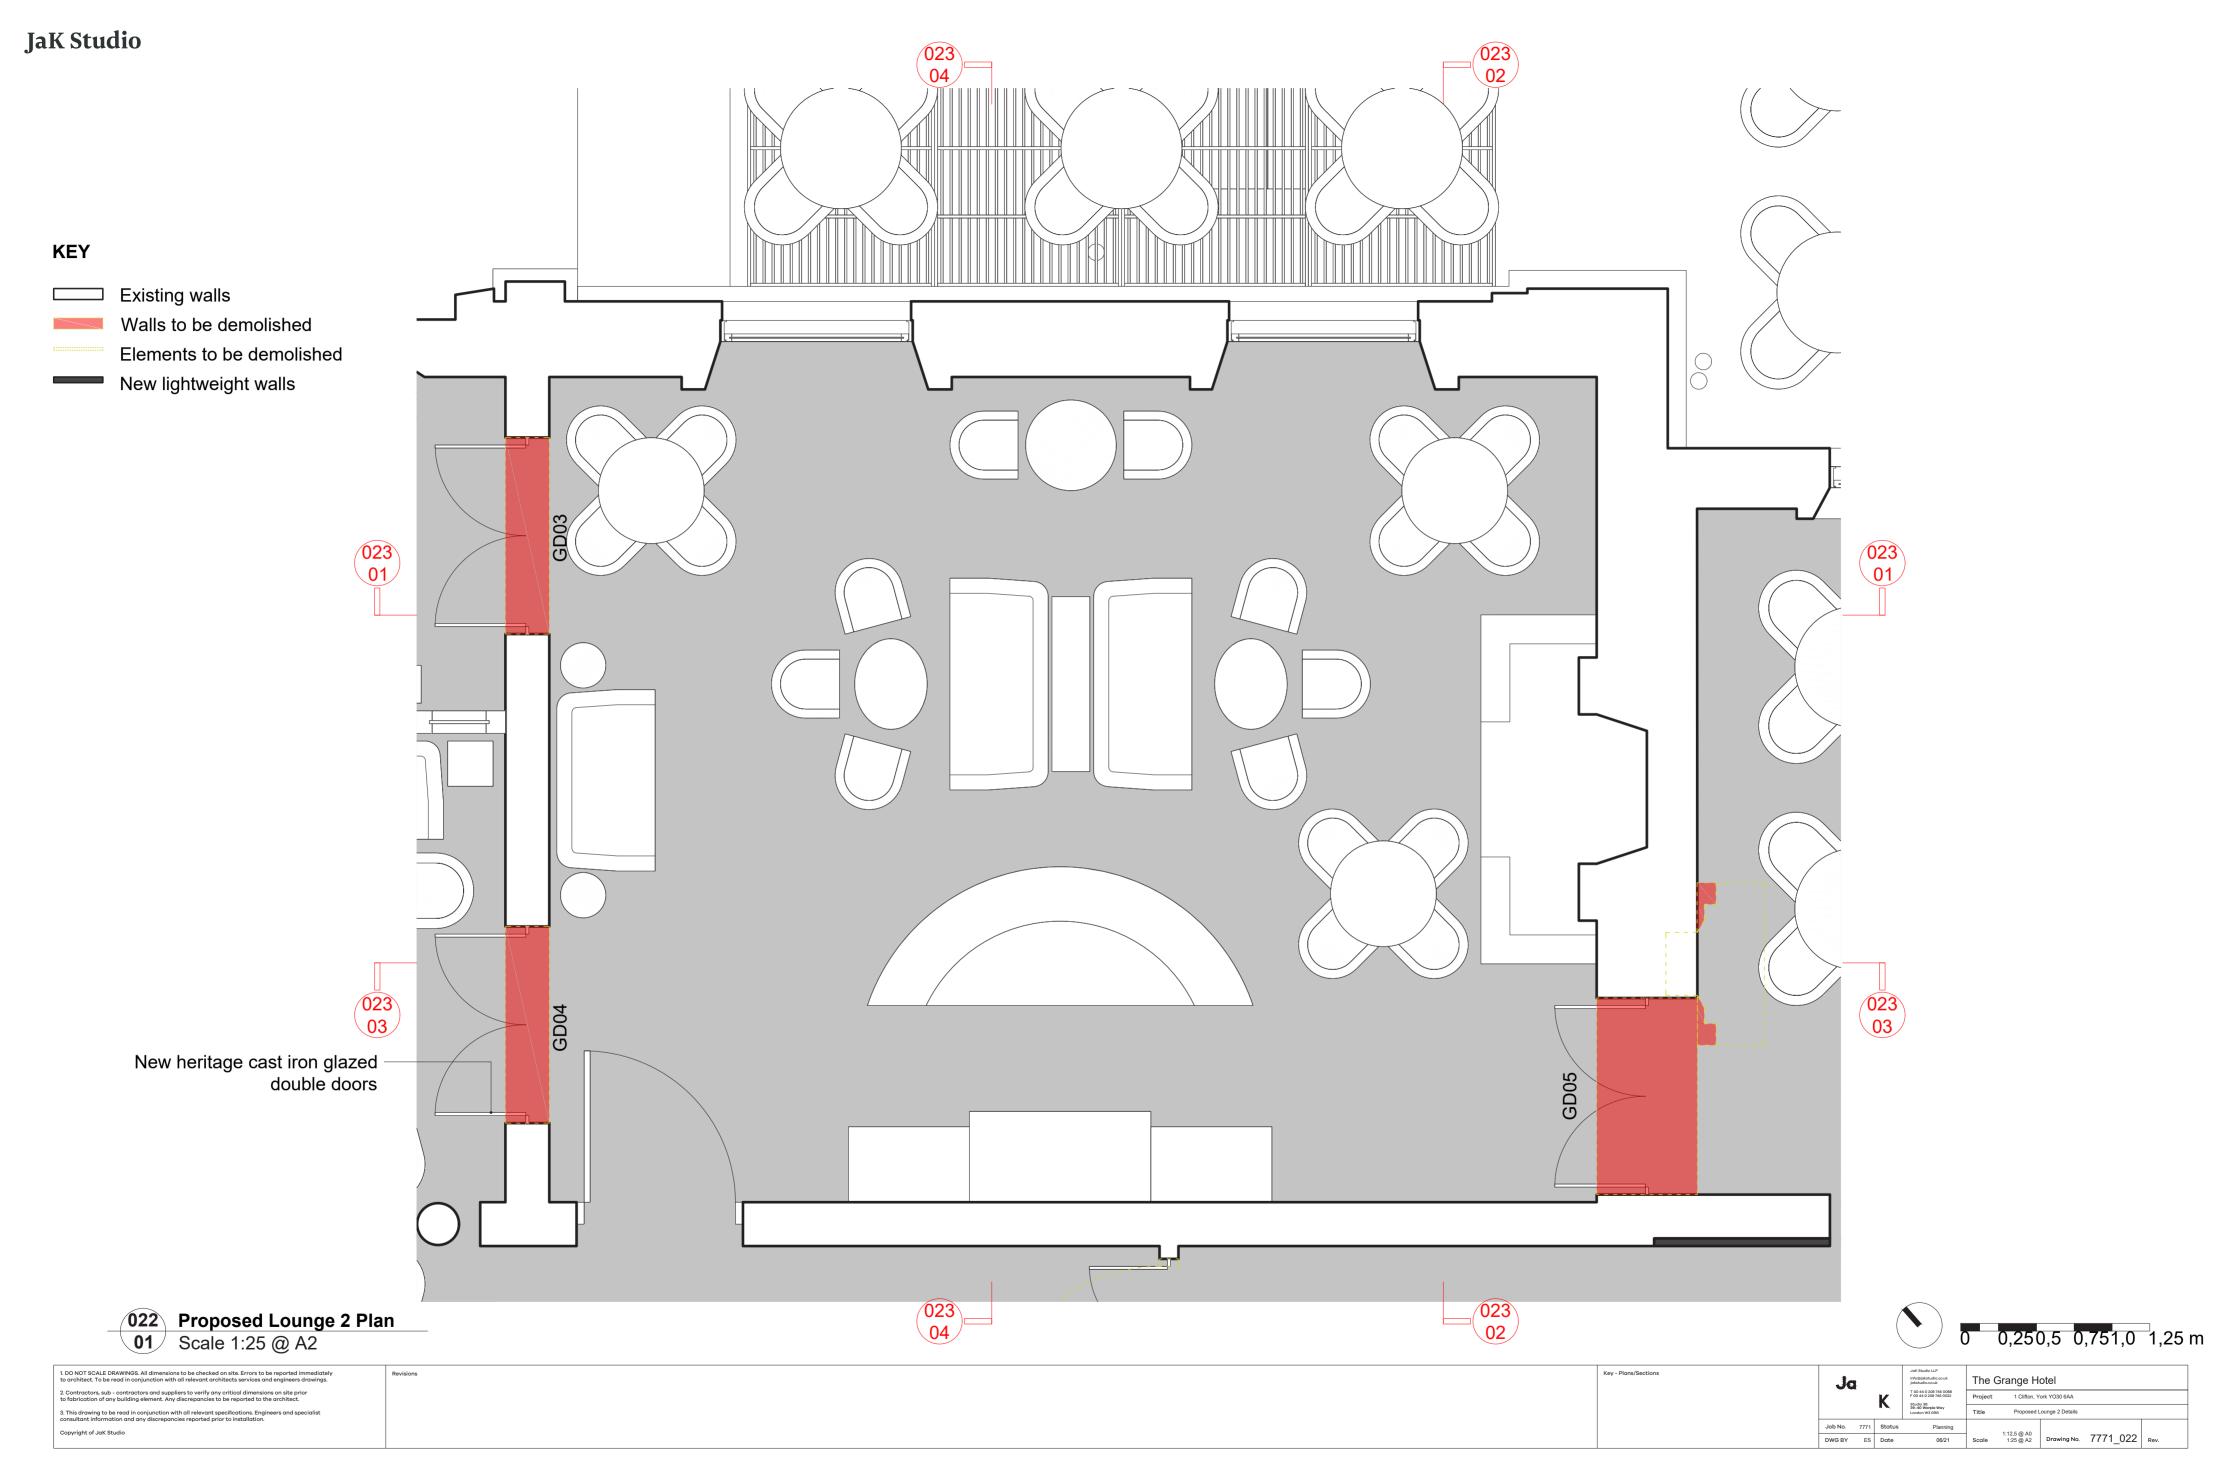

#### **JaK Studio**

- **O23** Proposed Lounge 2 Elevation O1 Scale 1:25 @ A2

 DO NOT SCALE DRAWINGS. All dimensions to be checked on site. Errors to be reported immediately to architect. To be read in conjunction with all relevant architects services and engineers drawings. Copyright of JaK Studio

**O23** Proposed Lounge 2 Elevation Scale 1:25 @ A2

- **O23** Proposed Lounge 2 Elevation Scale 1:25 @ A2

0 0,250,5 0,751,0 1,25 m

| Jok Studio LLP | Info@jekterdio.co.uk | Jok Studio Co.uk | Jok Studi

**01** Scale 1:25 @ A2