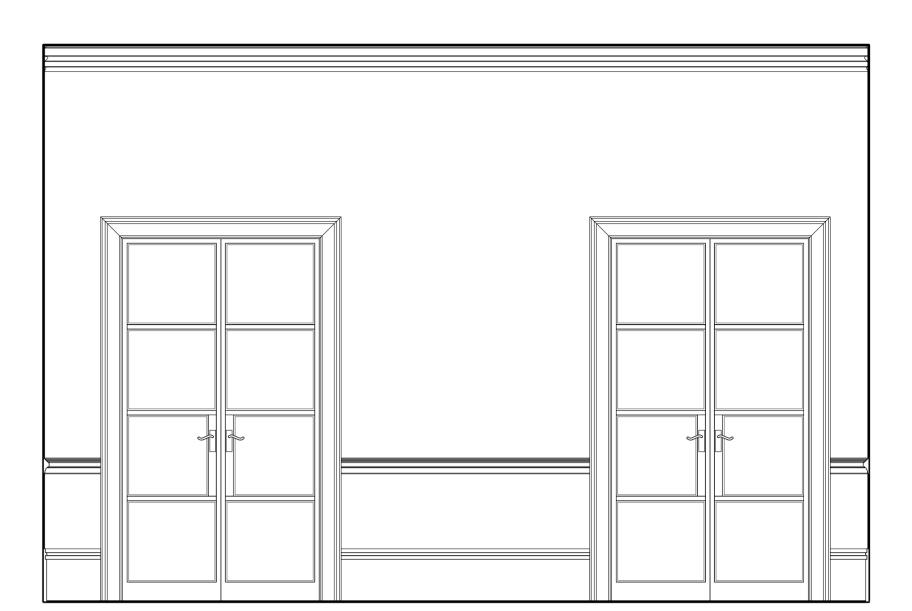

#### **JaK Studio**

- **O23** Proposed Lounge 2 Elevation O1 Scale 1:25 @ A2

 DO NOT SCALE DRAWINGS. All dimensions to be checked on site. Errors to be reported immediately to architect. To be read in conjunction with all relevant architects services and engineers drawings. Copyright of JaK Studio

**O23** Proposed Lounge 2 Elevation Scale 1:25 @ A2

- **O23** Proposed Lounge 2 Elevation Scale 1:25 @ A2

0 0,250,5 0,751,0 1,25 m

| Jok Studio LLP | Info@jekterdio.co.uk | Jok Studio Co.uk | Jok Studi

**01** Scale 1:25 @ A2