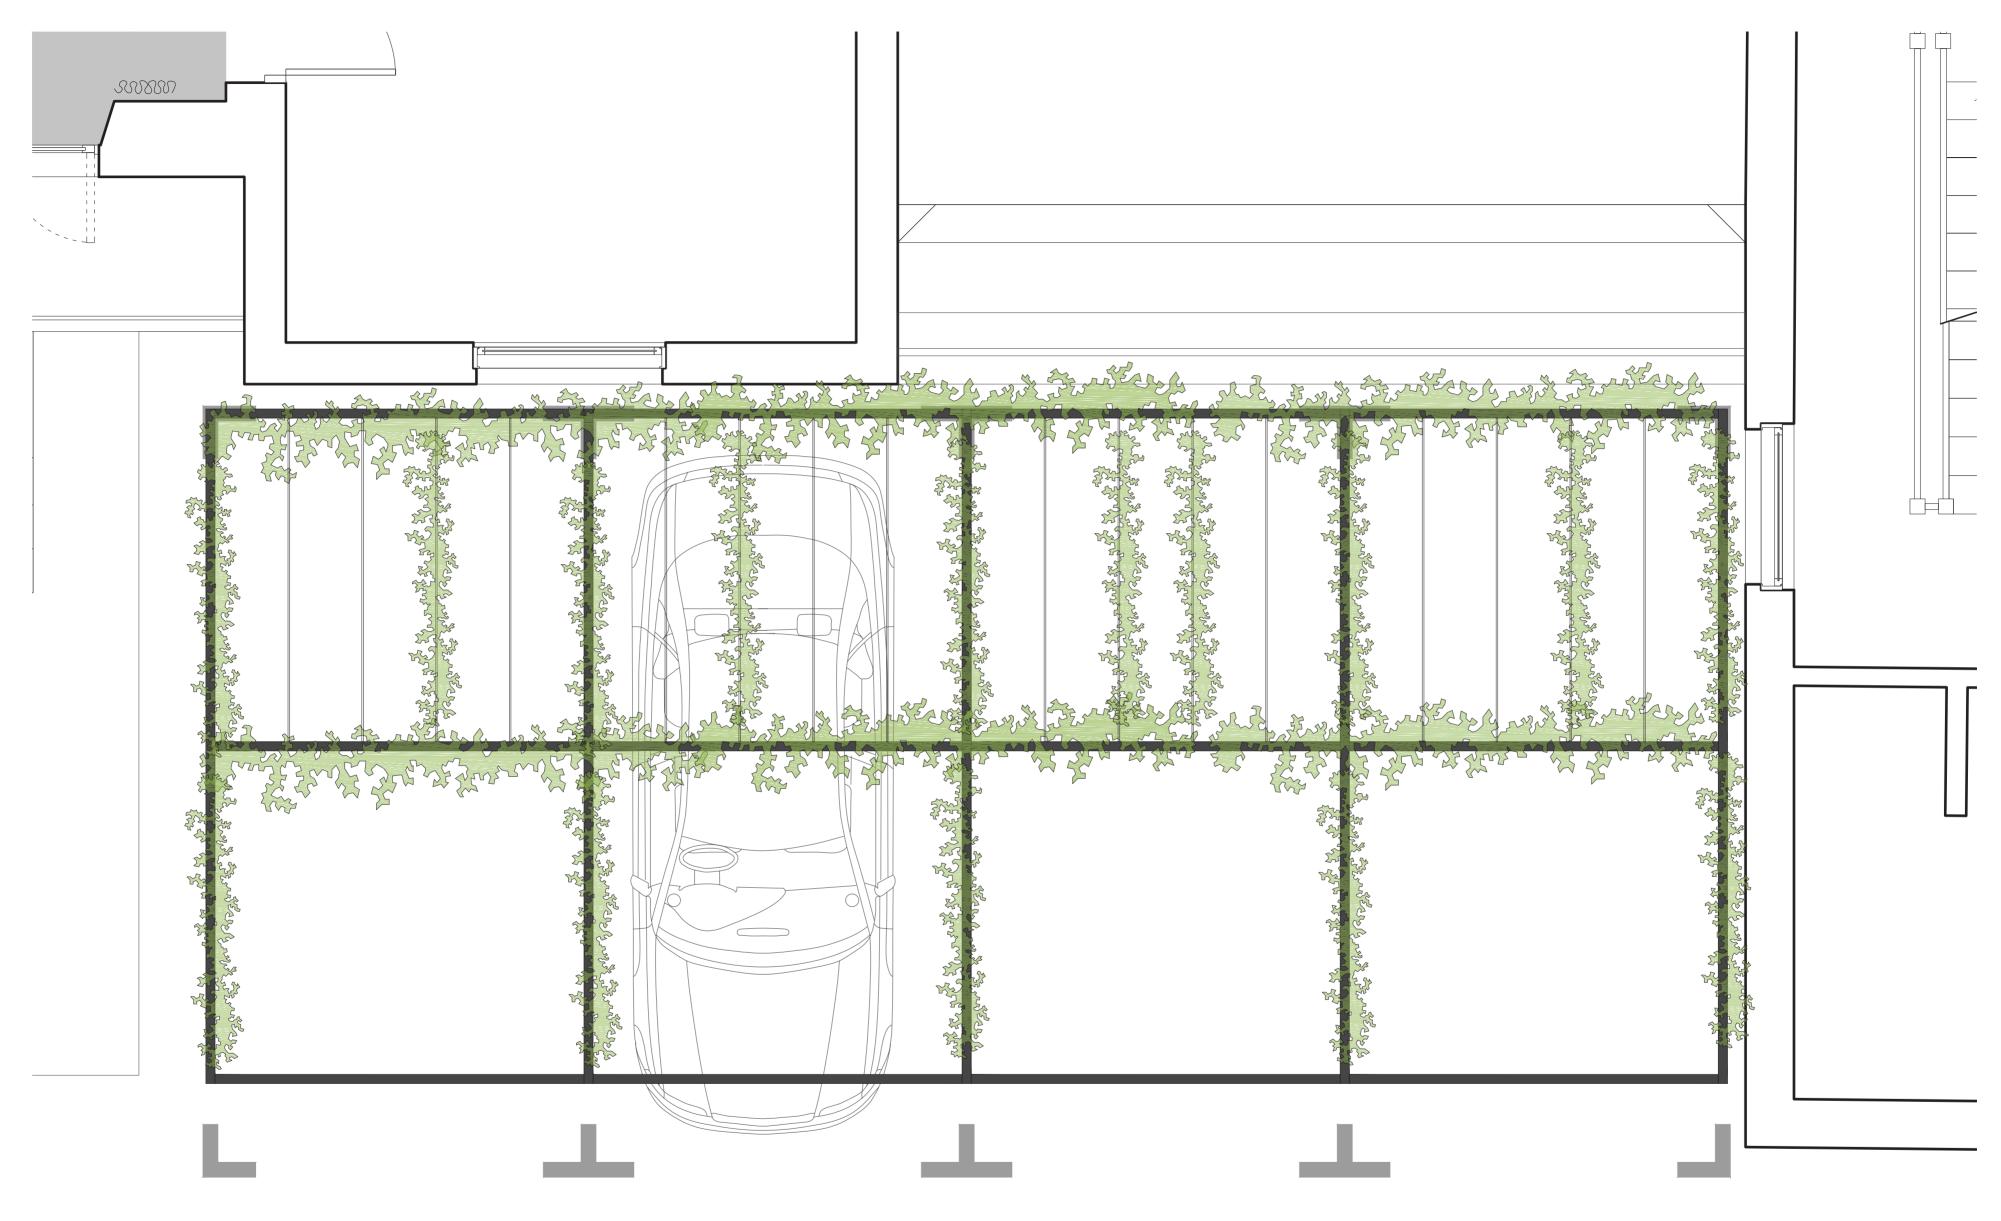

| January | Janu

032 Proposed Car Park Trellis Elevation
01 Scale 1:25 @ A2

0 0,250,5 0,751,0 1,25 m

1. DO NOT SCALE DRAWNINGS. All dimensions to be checked on site. Errors to be resported immediately to architect. To be read in conjunction with all relevant architects sarvices and engineers of a configuration of any building element. Any discrepancies to be reported. The design of any building element. Any discrepancies to be reported. The design of any building element. Any discrepancies to be reported. The design of any building element. Any discrepancies to be reported. The design of any building element. Any discrepancies to be reported. See the design of any building element. Any discrepancies to be reported. See the design of any building element. Any discrepancies to be reported. See the design of any building element. Any discrepancies to be reported. See the design of any building element. Any discrepancies to be reported. See the design of any building element. Any discrepancies to be reported. See the design of any building element. Any discrepancies proported prior to installation.