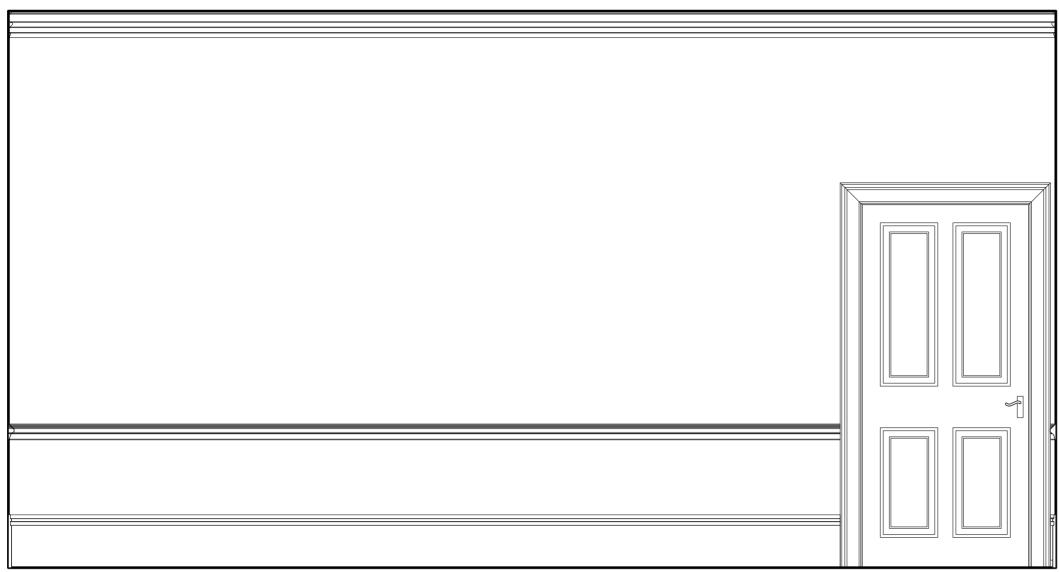

#### **JaK Studio**

- **O23** Proposed Lounge 2 Elevation O1 Scale 1:25 @ A2

 DO NOT SCALE DRAWINGS. All dimensions to be checked on site. Errors to be reported immediately to architect. To be read in conjunction with all relevant architects services and engineers drawings. Copyright of JaK Studio

**O23** Proposed Lounge 2 Elevation Scale 1:25 @ A2

- **O23** Proposed Lounge 2 Elevation Scale 1:25 @ A2

0 0,250,5 0,751,0 1,25 m

| Jok Studio LLP | Info@jekterdio.co.uk | Jok Studio Co.uk | Jok Studi

**01** Scale 1:25 @ A2