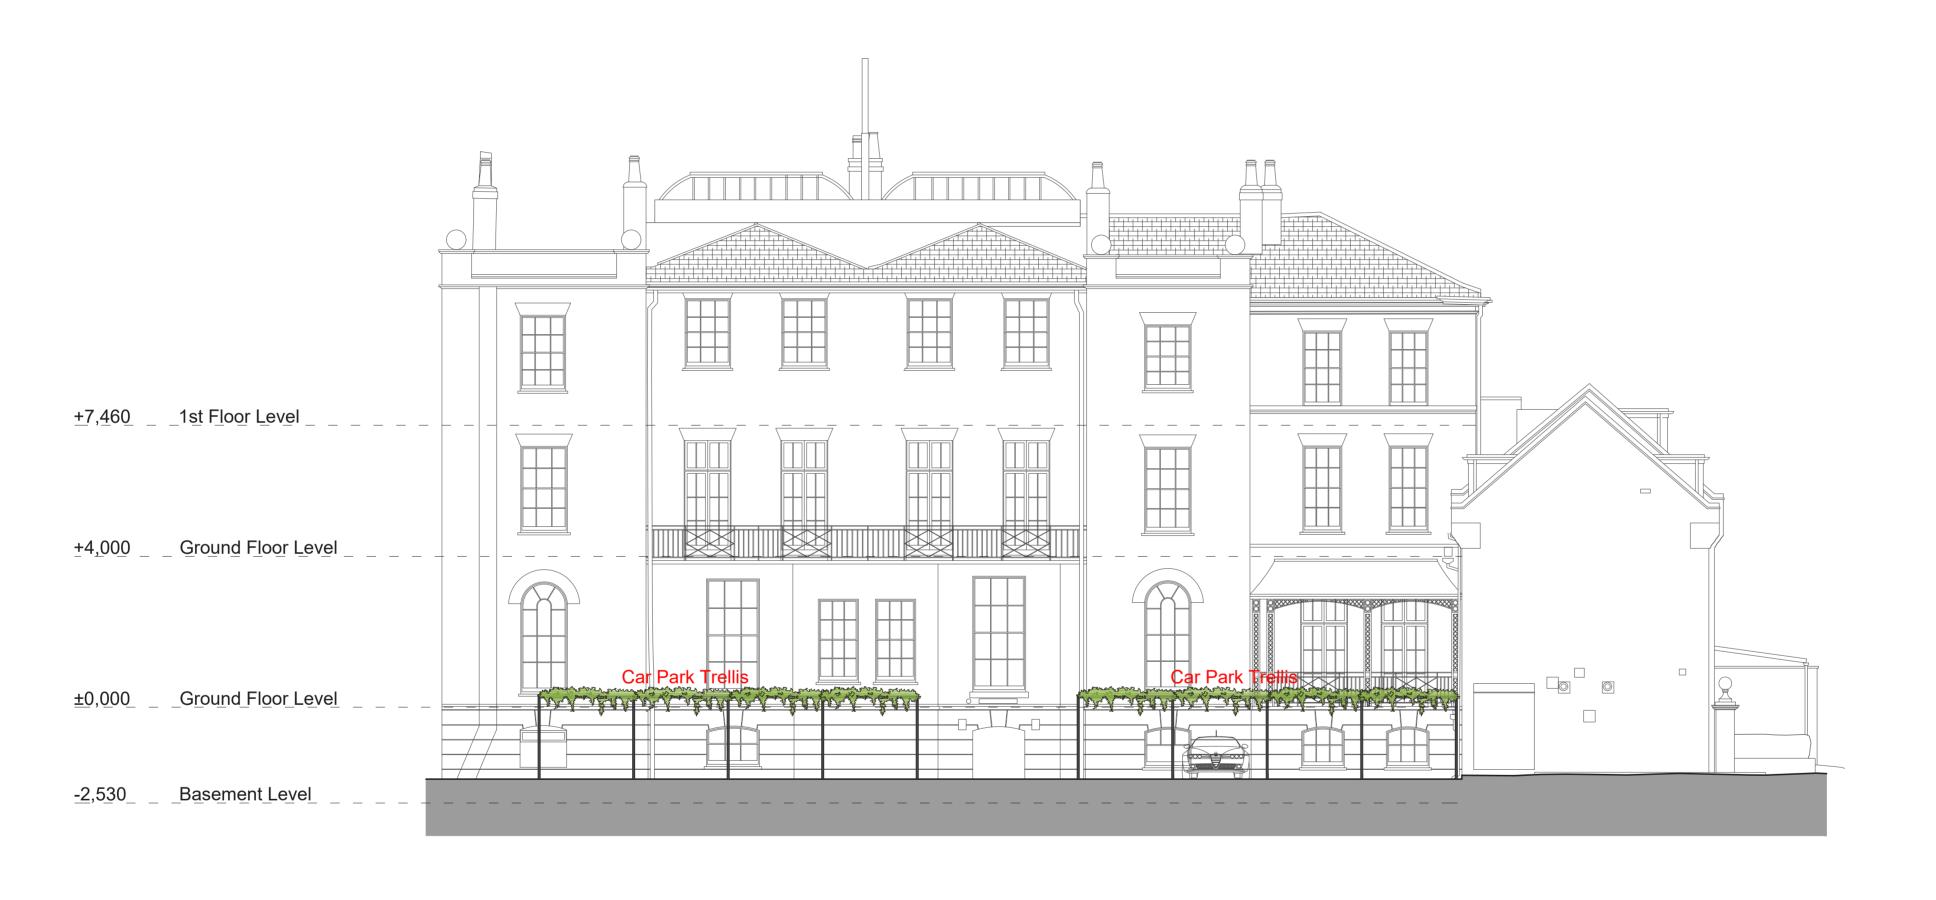

Copyright of JaK Studio

REV A - 28.6.21 - Signage sculpture revision
- Existing exterior lights to be removed

| Tod 40 2003 240 0002   Project                                  | Key - Plans/Sections | Ja      |      |        | JaK Studio LLP<br>Info@jakstudio.co.uk<br>jakstudio.co.uk | The Grange Hotel |                                  |             |          |      |
|-----------------------------------------------------------------|----------------------|---------|------|--------|-----------------------------------------------------------|------------------|----------------------------------|-------------|----------|------|
| Job No. 7771 Status Planning                                    |                      |         |      | K I    |                                                           | Project          | Project 1 Clifton, York YO30 6AA |             |          |      |
| 4.50 0.00                                                       |                      |         |      |        |                                                           | Title            | Title Proposed Front Elevation   |             |          |      |
| DWG BY ES Date 06/21 Scale 1:100 @ A2 Drawing No. 7771_015 Rev. |                      | Job No. | 7771 | Status | Planning                                                  |                  | 1:50 @ 40                        |             |          |      |
|                                                                 |                      | DWG BY  | ES   | Date   | 06/21                                                     | Scale            | 1:100 @ A2                       | Drawing No. | 7771_015 | Rev. |

| 1. DO NOT SCALE DRAWINGS. All dimensions to be checked on site. Errors to be reported immediately to architect. To be read in conjunction with all relevant architects services and engineers drawings.  Revisions | Key - Plans/Sections               | Jok Studio LLP Info@pistudio.co.uk jokstudio.co.uk The Grange Hotel            |
|--------------------------------------------------------------------------------------------------------------------------------------------------------------------------------------------------------------------|------------------------------------|--------------------------------------------------------------------------------|
| 2. Contractors, sub - contractors and suppliers to verify any critical dimensions on site prior to fabrication of any building element. Any discrepancies to be reported to the architect.                         | K                                  | T 00 44 0 208 746 0088 F 00 44 0 208 746 0022 Project 1 Clifton, York YO30 6AA |
| 3. This drawing to be read in conjunction with all relevant specifications. Engineers and specialist consultant information and any discrepancies reported prior to installation.                                  |                                    | 39-40 Worple Way London W3 OR9 Title Proposed Front Elevation                  |
| Copyright of JaK Studio                                                                                                                                                                                            | Job No. 7771 Status DWG BY ES Date | Planning 1:50 @ A0 06/21 Scale 1:100 @ A2 Drawing No. 7771_017 Rev.            |