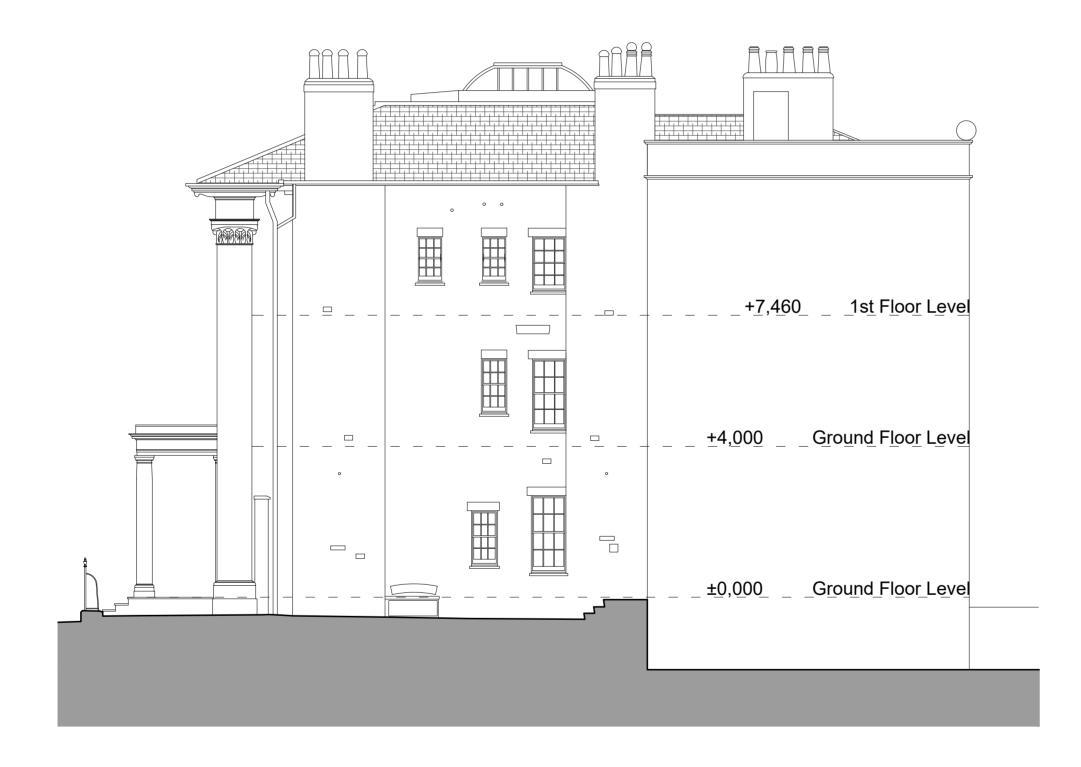

Copyright of JaK Studio

REV A - 28.6.21 - Signage sculpture revision
- Existing exterior lights to be removed

| Tod 40 2003 240 0002   Project                                  | Key - Plans/Sections | Ja      |      |        | JaK Studio LLP<br>Info@jakstudio.co.uk<br>jakstudio.co.uk | The Grange Hotel |                                  |             |          |      |
|-----------------------------------------------------------------|----------------------|---------|------|--------|-----------------------------------------------------------|------------------|----------------------------------|-------------|----------|------|
| Job No. 7771 Status Planning                                    |                      |         |      | K I    |                                                           | Project          | Project 1 Clifton, York YO30 6AA |             |          |      |
| 4.50 0.00                                                       |                      |         |      |        |                                                           | Title            | Title Proposed Front Elevation   |             |          |      |
| DWG BY ES Date 06/21 Scale 1:100 @ A2 Drawing No. 7771_015 Rev. |                      | Job No. | 7771 | Status | Planning                                                  |                  | 1:50 @ 40                        |             |          |      |
|                                                                 |                      | DWG BY  | ES   | Date   | 06/21                                                     | Scale            | 1:100 @ A2                       | Drawing No. | 7771_015 | Rev. |

| 1. DO NOT SCALE DRAWINGS. All dimensions to be checked on site. Errors to be reported immediately to architect. To be read in conjunction with all relevant architects services and engineers drawings.  Revisions | Key - Plans/Sections               | Jok Studio LLP Info@pistudio.co.uk jokstudio.co.uk The Grange Hotel            |
|--------------------------------------------------------------------------------------------------------------------------------------------------------------------------------------------------------------------|------------------------------------|--------------------------------------------------------------------------------|
| 2. Contractors, sub - contractors and suppliers to verify any critical dimensions on site prior to fabrication of any building element. Any discrepancies to be reported to the architect.                         | K                                  | T 00 44 0 208 746 0088 F 00 44 0 208 746 0022 Project 1 Clifton, York YO30 6AA |
| 3. This drawing to be read in conjunction with all relevant specifications. Engineers and specialist consultant information and any discrepancies reported prior to installation.                                  |                                    | 39-40 Worple Way London W3 OR9 Title Proposed Front Elevation                  |
| Copyright of JaK Studio                                                                                                                                                                                            | Job No. 7771 Status DWG BY ES Date | Planning 1:50 @ A0 06/21 Scale 1:100 @ A2 Drawing No. 7771_017 Rev.            |