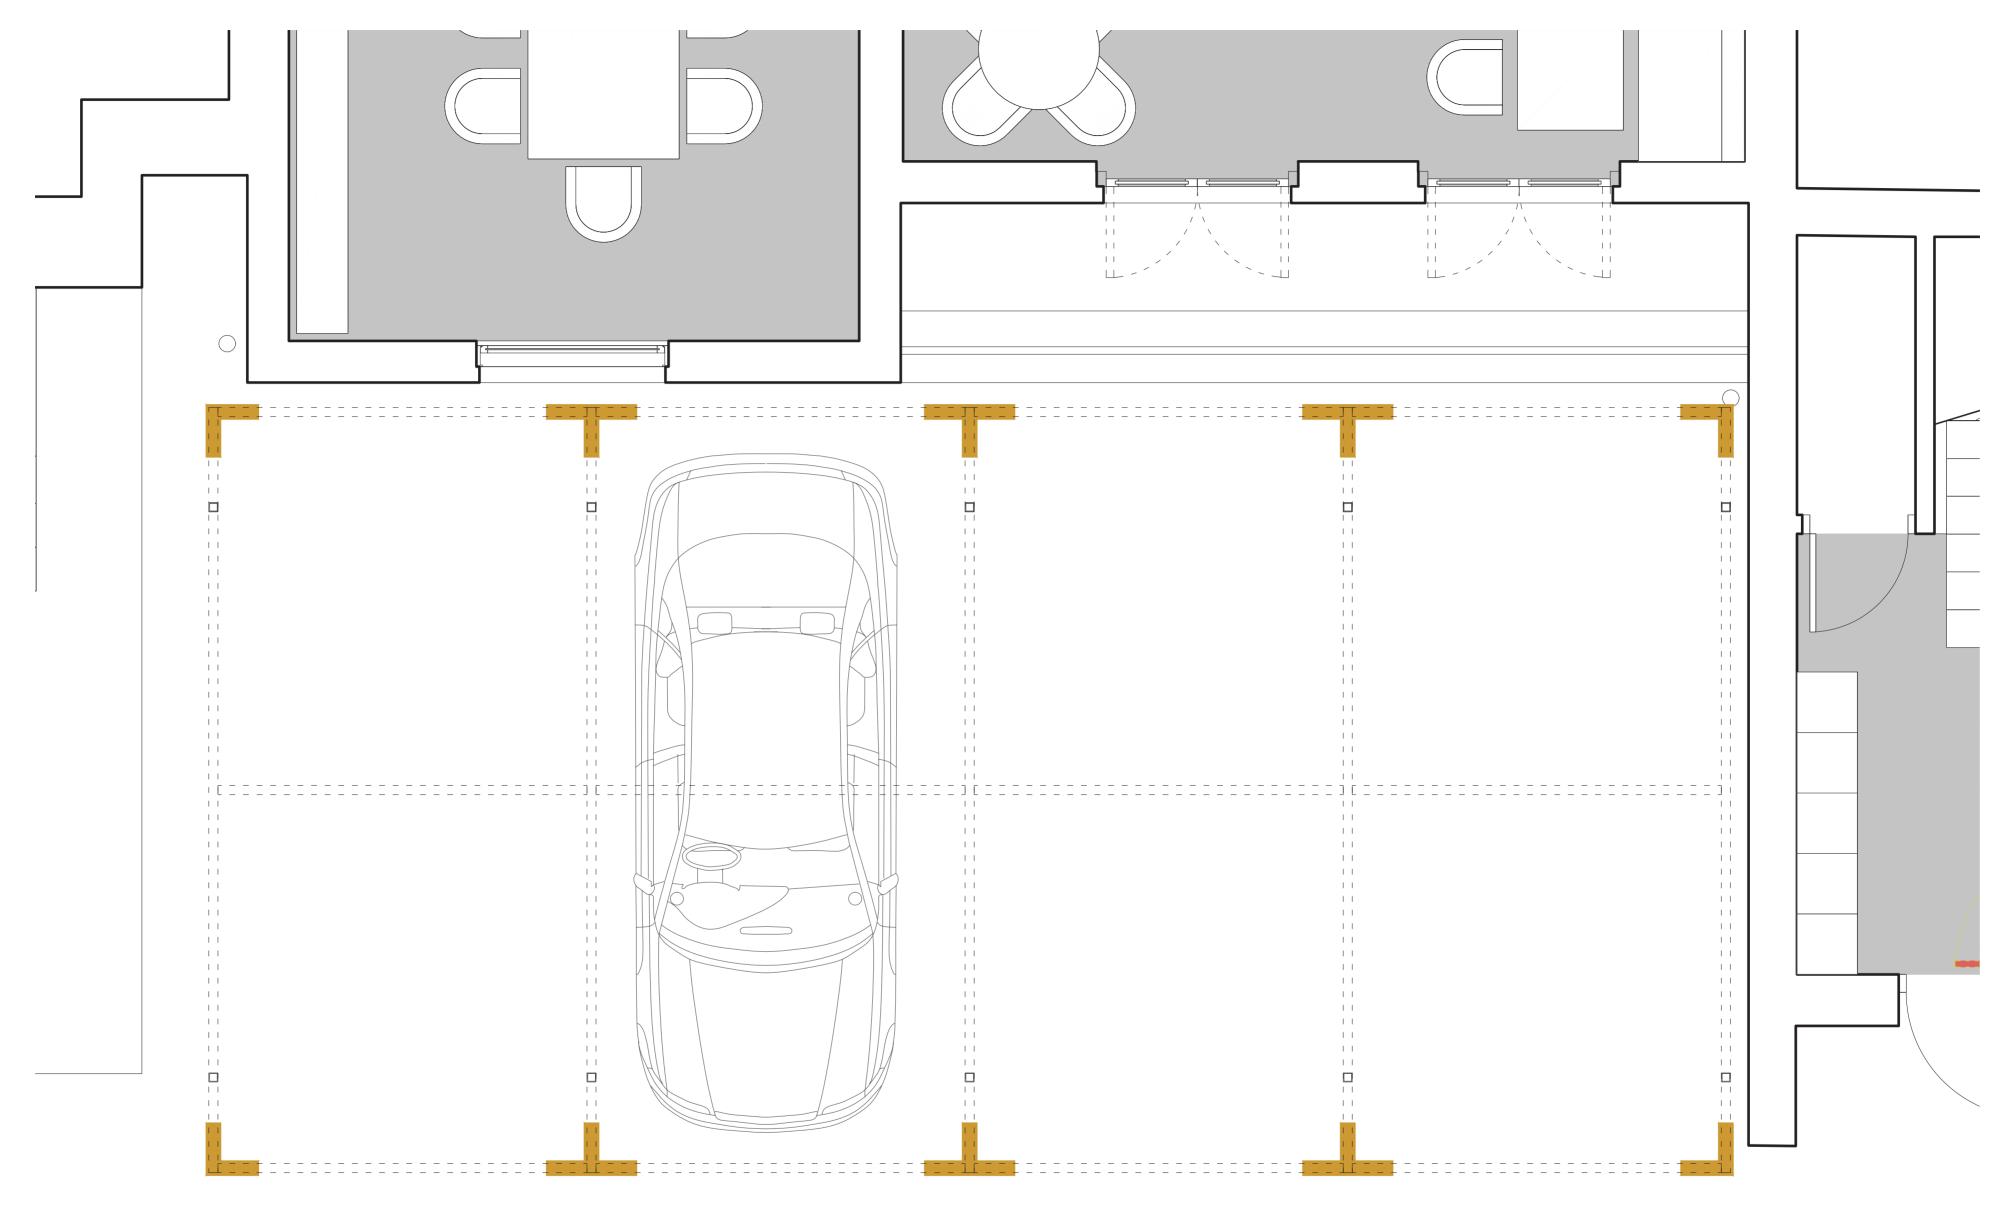

| January | Janu

032 Proposed Car Park Trellis Elevation
01 Scale 1:25 @ A2

0 0,250,5 0,751,0 1,25 m

1. DO NOT SCALE DRAWNINGS. All dimensions to be checked on site. Errors to be resported immediately to architect. To be read in conjunction with all relevant architects sarvices and engineers of a configuration of any building element. Any discrepancies to be reported. The design of any building element. Any discrepancies to be reported. The design of any building element. Any discrepancies to be reported. The design of any building element. Any discrepancies to be reported. The design of any building element. Any discrepancies to be reported. See the design of any building element. Any discrepancies to be reported. See the design of any building element. Any discrepancies to be reported. See the design of any building element. Any discrepancies to be reported. See the design of any building element. Any discrepancies to be reported. See the design of any building element. Any discrepancies to be reported. See the design of any building element. Any discrepancies proported prior to installation.