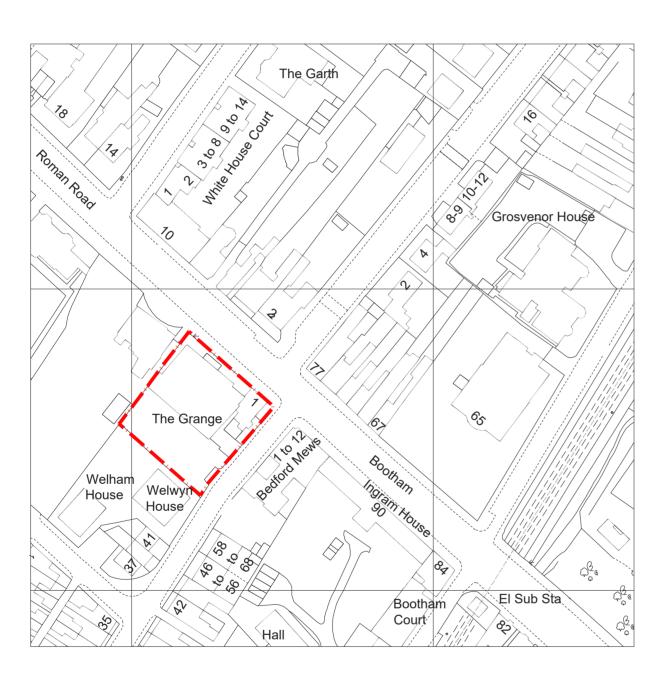

## Existing Drawings

Studio

Ordnance Survey, (c) Crown Copyright 2021. All rights reserved. Licence number 100022432

| 01 Scale 1:100 @ A2                                                                                                                                                                                                          |           |
|------------------------------------------------------------------------------------------------------------------------------------------------------------------------------------------------------------------------------|-----------|
| <ol> <li>DO NOT SCALE DRAWINGS. All dimensions to be checked on site. Errors to be reported immediately<br/>to architect. To be read in conjunction with all relevant architects services and engineers drawings.</li> </ol> | Revisions |
| <ol> <li>Contractors, sub - contractors and suppliers to verify any critical dimensions on site prior<br/>to fabrication of any building element. Any discrepancies to be reported to the architect.</li> </ol>              |           |
| <ol> <li>This drawing to be read in conjunction with all relevant specifications. Engineers and specialist<br/>consultant information and any discrepancies reported prior to installation.</li> </ol>                       |           |
| Copyright of JaK Studio                                                                                                                                                                                                      |           |