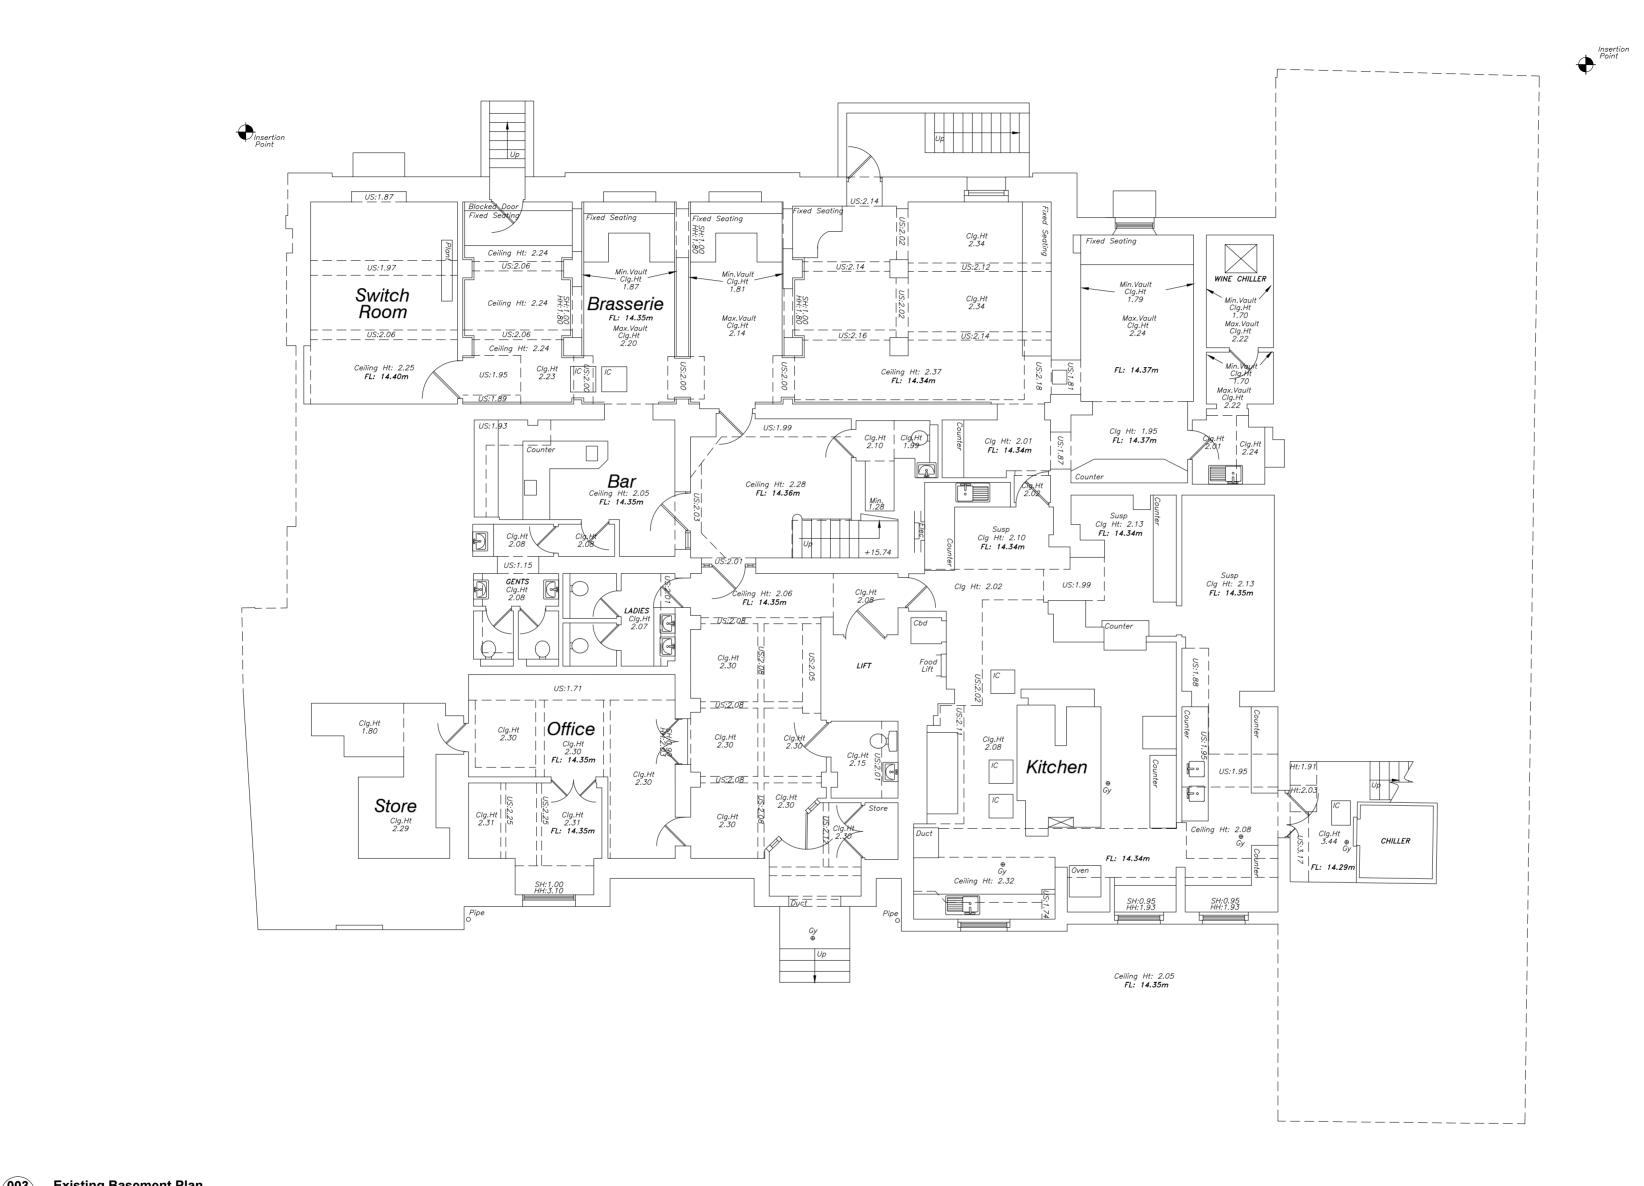

| $\wedge$ |   |    |   |   |   |     |
|----------|---|----|---|---|---|-----|
| ( 🔨 )    | 0 | _1 | 2 | 3 | 4 | 5 m |
| $\smile$ | Ũ | •  | - | Ũ | • | 0   |

| Job No.         7771         Status         Planning         1.50 @ A0         T771 _ 003         Rev. | Key - Plans/ |       | Ja                     |        | JaK Studio LLP<br>info@jakstudio.co.uk<br>jakstudio.co.uk | The C                                                   | Grange Ho                | otel        |          |      |
|--------------------------------------------------------------------------------------------------------|--------------|-------|------------------------|--------|-----------------------------------------------------------|---------------------------------------------------------|--------------------------|-------------|----------|------|
| Job No. 7771 Stotus Planning                                                                           |              |       | F 00 44 0 208 746 0022 |        |                                                           | F 00 44 0 208 746 0022 Project 1 Clifton, York YO30 6AA |                          |             |          |      |
|                                                                                                        |              |       |                        |        | 39–40 Warple Way<br>London W3 ORG                         | Title                                                   | Existing Ba              | sement Plan |          |      |
| DWG BY ES Date 06/21 Scale 1:200 @ A2 Drawing No. 7771_003 Rev.                                        |              | Job I | b No. 7771             | Status | Planning                                                  |                                                         | 4.50 @ 40                |             |          |      |
|                                                                                                        |              | DWG   | VG BY ES               | Date   | 06/21                                                     | Scale                                                   | 1:100 @ A0<br>1:100 @ A2 | Drawing No. | 7771_003 | Rev. |