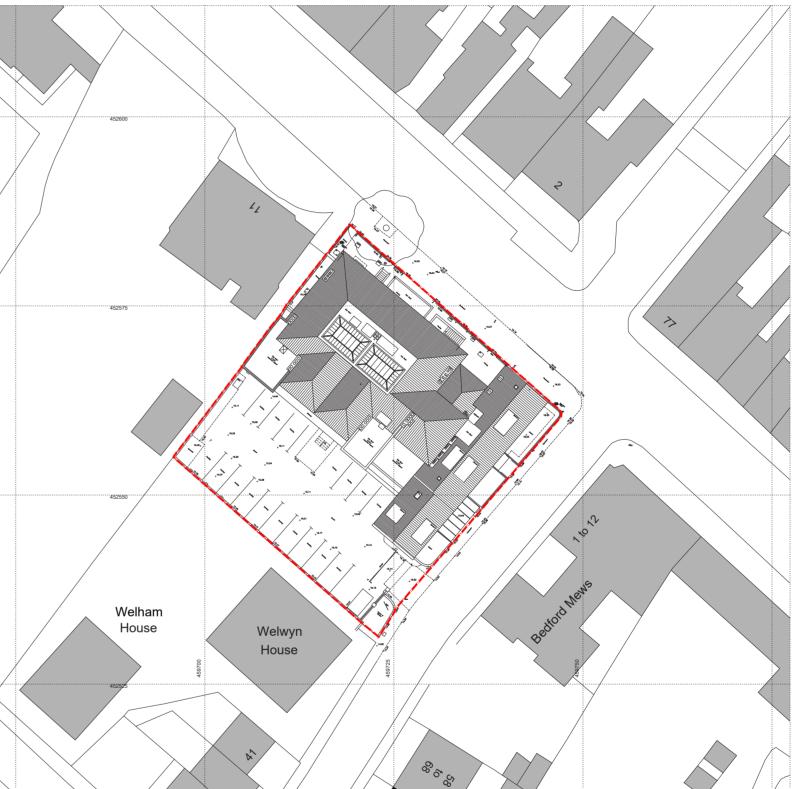

002 Existing Ground Floor Plan

|                      |                |      |        |                                                           | )                       | 1 2         | 2 3              | 4                                                             | 5 m     |              |              |  |  |
|----------------------|----------------|------|--------|-----------------------------------------------------------|-------------------------|-------------|------------------|---------------------------------------------------------------|---------|--------------|--------------|--|--|
| Key - Plans/Sections | Ja             | 1    |        | JaK Studio LLP<br>info@jakstudio.co.uk<br>jakstudio.co.uk | The G                   | Grange H    | otel             |                                                               |         |              |              |  |  |
|                      |                | K    |        | K                                                         |                         |             |                  | T 00 44 0 208 746 0088<br>F 00 44 0 208 746 0022<br>Studio 3B | Project | 1 Clifton, Y | ork YO30 6AA |  |  |
|                      |                |      |        | Studio 3B<br>39–40 Warple Way<br>London W3 0RG            | Title                   | Existing G  | round Floor Plan |                                                               |         |              |              |  |  |
|                      | Job No.        | 7771 | Status | Planning                                                  |                         | 4.50 @ 40   |                  |                                                               |         |              |              |  |  |
|                      | DWG BY ES Date | Date | 06/21  | Scale                                                     | 1:50 @ A0<br>1:100 @ A2 | Drawing No. | 7771_002         | Rev.                                                          |         |              |              |  |  |
|                      |                |      |        |                                                           |                         |             |                  |                                                               |         |              |              |  |  |