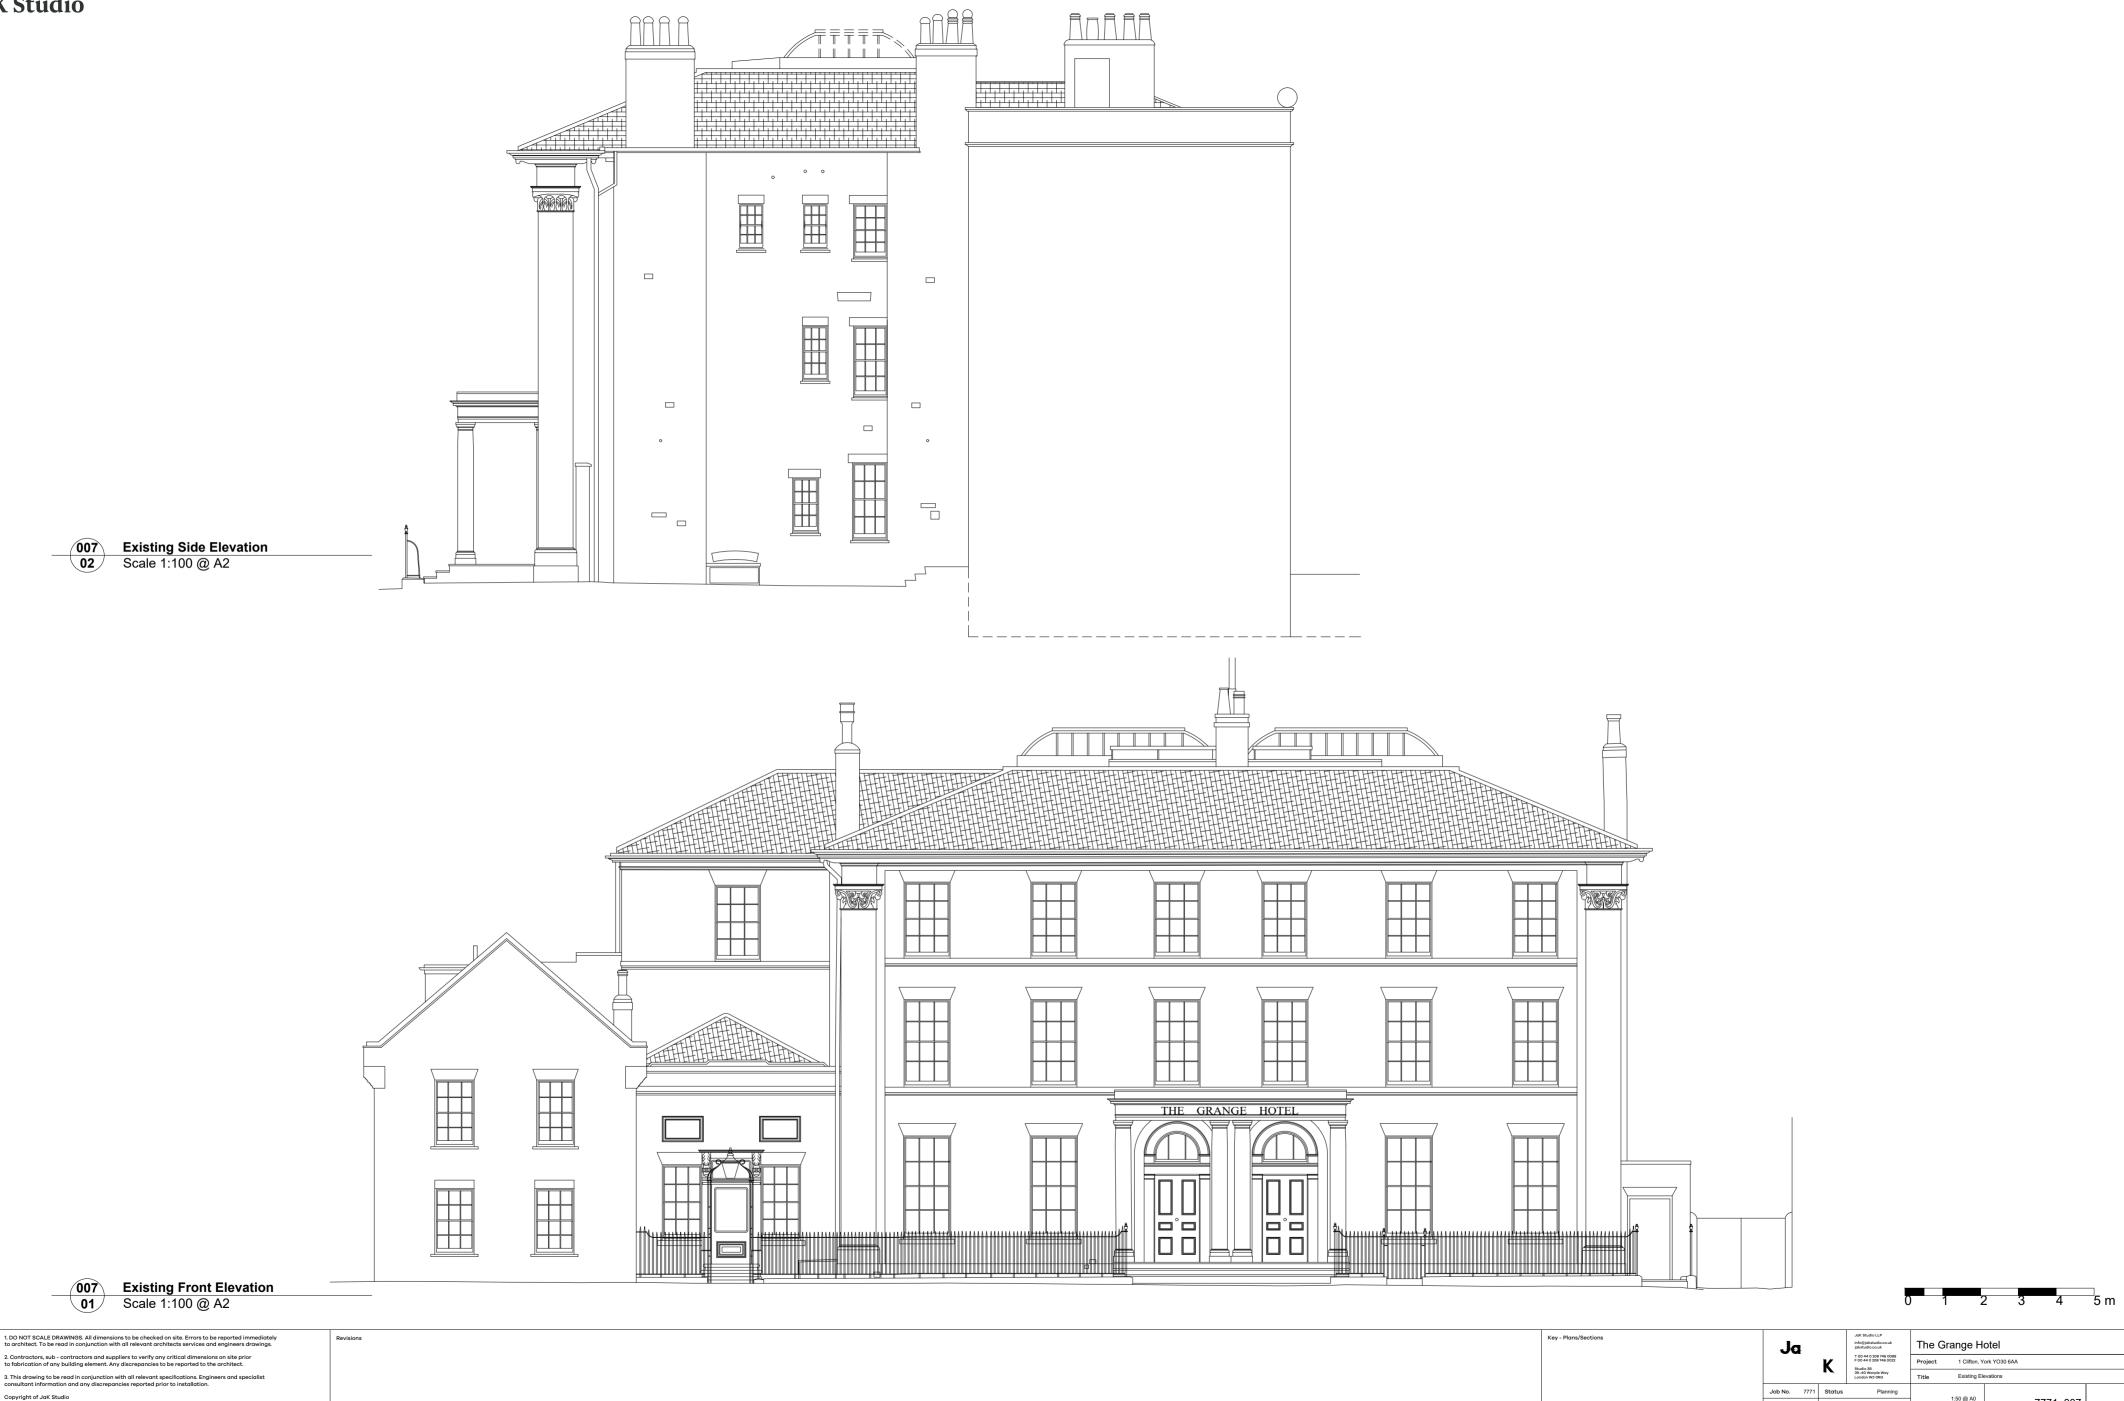

| Key - Plans/Sections | Ja      |      |        | JaK Studio LLP<br>info@jakstudio.co.uk<br>jakstudio.co.uk | The G   | Grange H                | otel         |          |      |
|----------------------|---------|------|--------|-----------------------------------------------------------|---------|-------------------------|--------------|----------|------|
|                      |         |      | K      | T 00 44 0 208 746 0088<br>F 00 44 0 208 746 0022          | Project | 1 Clifton, Y            | ork YO30 6AA |          |      |
|                      |         |      |        | Studio 3B<br>39–40 Warple Way<br>London W3 ORG            | Title   | Existing El             | evations     |          |      |
|                      | Job No. | 7771 | Status | Planning                                                  |         | 4.50 @ 40               |              |          |      |
|                      | DWG BY  | ES   | Date   | 06/21                                                     | Scale   | 1:50 @ A0<br>1:100 @ A2 | Drawing No.  | 7771_007 | Rev. |
|                      |         |      |        |                                                           |         |                         |              |          |      |