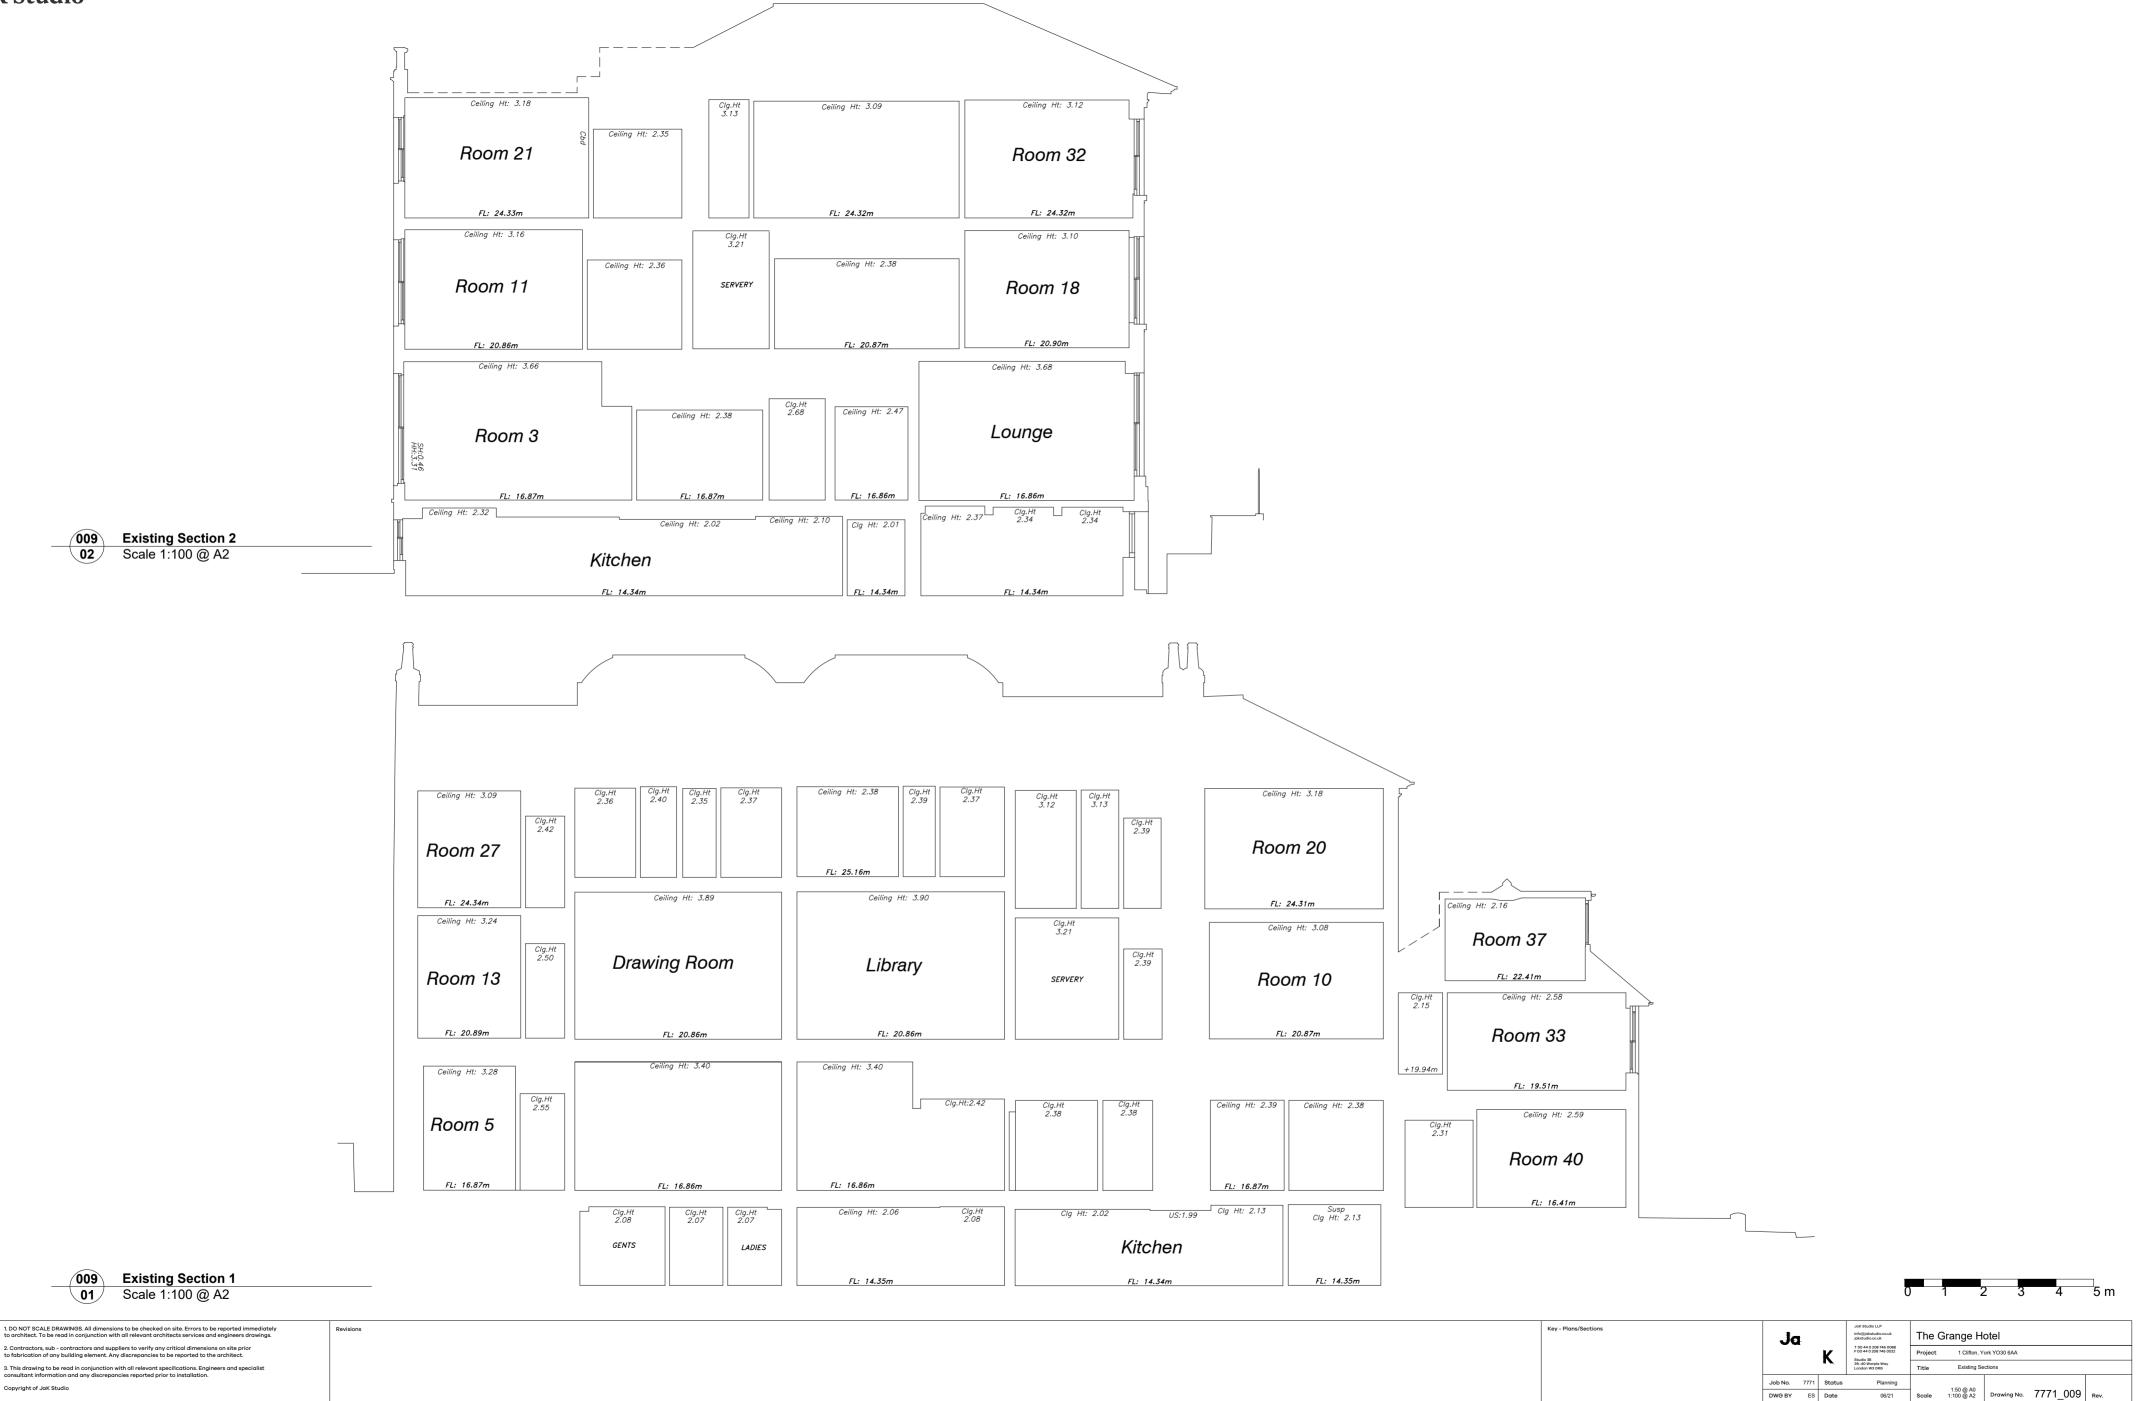

| Key - Plans/Sections | Ja      |      |        | JaK Studio LLP<br>info@jakstudio.co.uk<br>jakstudio.co.uk | The G   | Grange H                | otel         |          |      |
|----------------------|---------|------|--------|-----------------------------------------------------------|---------|-------------------------|--------------|----------|------|
|                      |         |      | K      | T 00 44 0 208 746 0088<br>F 00 44 0 208 746 0022          | Project | 1 Clifton, Y            | ork YO30 6AA |          |      |
|                      |         |      |        | Studio 3B<br>39–40 Warple Way<br>London W3 ORG            | Title   | Existing El             | evations     |          |      |
|                      | Job No. | 7771 | Status | Planning                                                  |         | 4.50 @ 40               |              |          |      |
|                      | DWG BY  | ES   | Date   | 06/21                                                     | Scale   | 1:50 @ A0<br>1:100 @ A2 | Drawing No.  | 7771_007 | Rev. |
|                      |         |      |        |                                                           |         |                         |              |          |      |

Copyright of JaK Studio

| 0 | 1 | 2 | 3 | 4 | 5 m |
|---|---|---|---|---|-----|
|   |   |   |   |   |     |

| Key - Plans/Sections |         | K    | Jak Studio LLP<br>Info@jakstudio.co.uk<br>jakstudio.co.uk<br>T 00.44 0.208746.0088<br>F 00.44 0.208746.0022<br>Studio.38<br>39-40 Warple Way<br>London W3.0R9 | The Grange Hotel Project 1 Clifton, York YO30 6AA Title Existing Elevations |                               |             |          |      |  |
|----------------------|---------|------|---------------------------------------------------------------------------------------------------------------------------------------------------------------|-----------------------------------------------------------------------------|-------------------------------|-------------|----------|------|--|
|                      | Job No. | 7771 | Status                                                                                                                                                        | Planning                                                                    |                               | 4.50 0 40   |          |      |  |
|                      | DWG BY  | ES   | Date                                                                                                                                                          | 06/21                                                                       | 1:50 @ A0<br>Scale 1:100 @ A2 | Drawing No. | 7771_008 | Rev. |  |