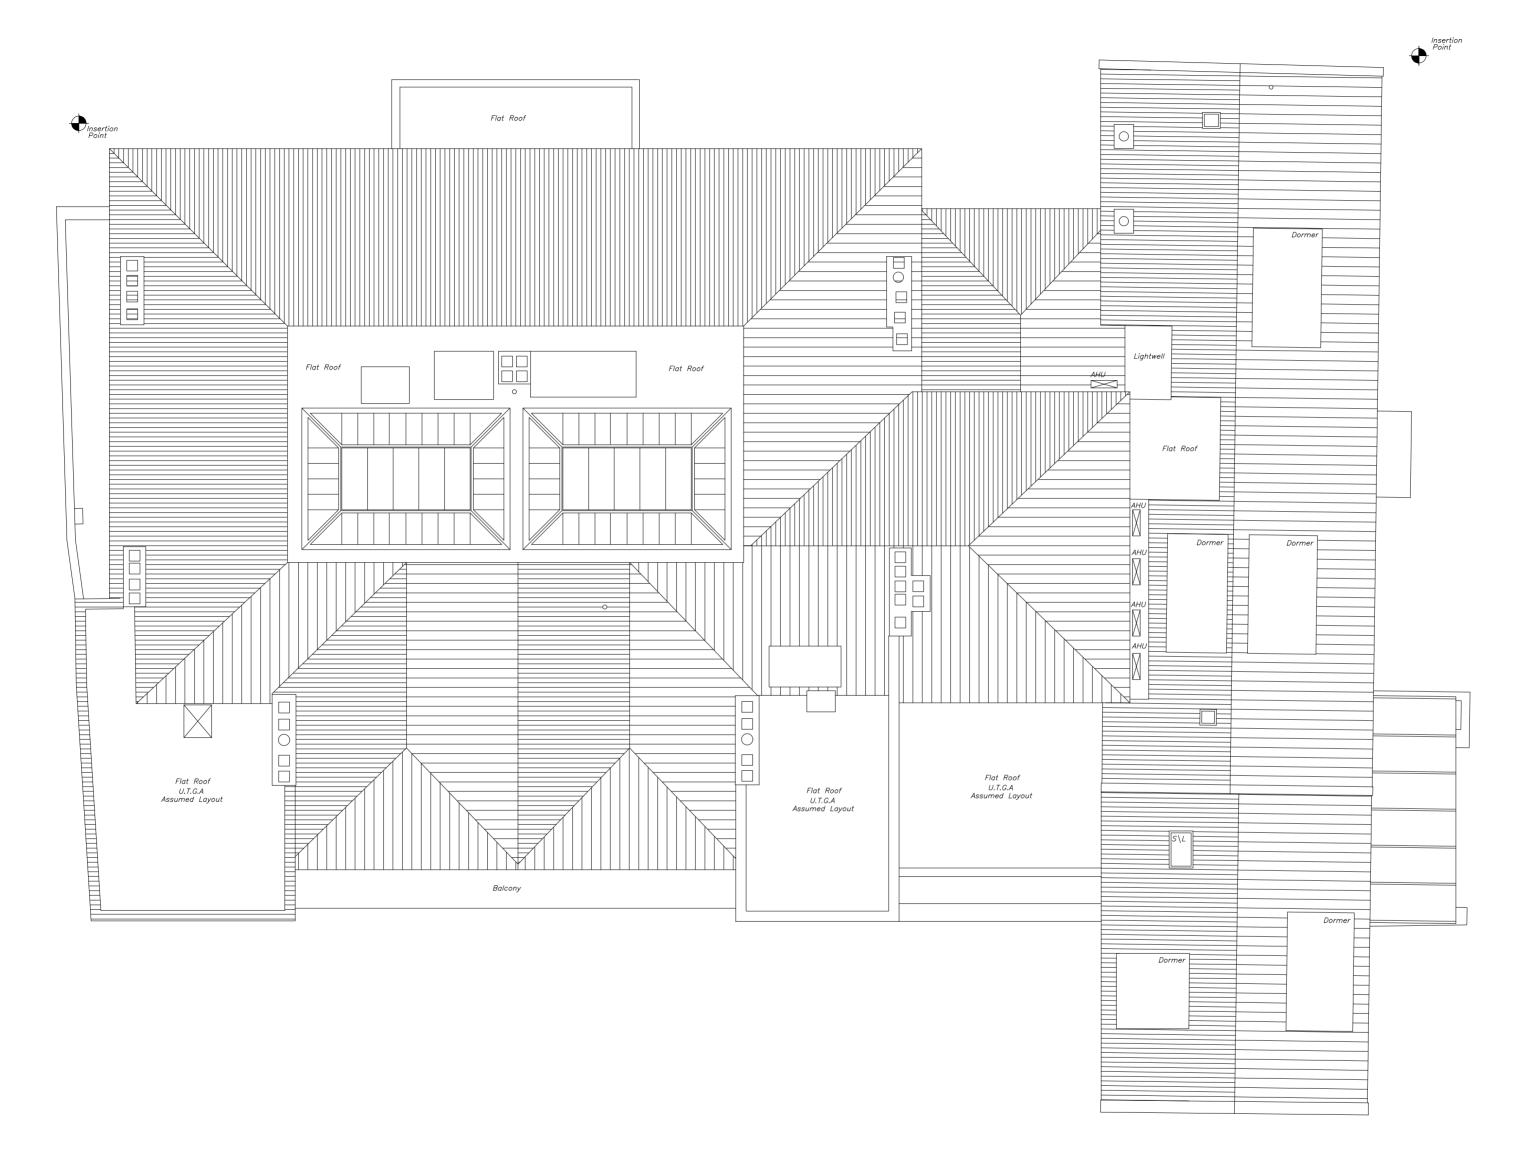

| Key - Plans/Sections         Jac         Jac         The Grange Hotel           Job No.         7771         Status         Project         1 Cliffon, York YO30 6AA           Job No.         7771         Status         Planning           DWG BY         ES         Date         06/21         Scale         Drawing No.         7771_006         Rev. |                      |         |      |        |                                         | )     | 1 :                     | 2 3         | 4        | 5 m  |
|------------------------------------------------------------------------------------------------------------------------------------------------------------------------------------------------------------------------------------------------------------------------------------------------------------------------------------------------------------|----------------------|---------|------|--------|-----------------------------------------|-------|-------------------------|-------------|----------|------|
| Job No.     7771     Stotus     Project     1 Cliffon, York YO30 6AA                                                                                                                                                                                                                                                                                       | Key - Plans/Sections | Ja      |      |        | info⊚jakstudio.co.uk<br>jakstudio.co.uk | The C | Grange H                | lotel       |          |      |
|                                                                                                                                                                                                                                                                                                                                                            |                      |         |      |        |                                         |       |                         |             |          |      |
| DWG BY ES Date 06/21 Scale 1:00 0 20 Drawing No. 7771_006 Rev.                                                                                                                                                                                                                                                                                             |                      | Job No. | 7771 | Status | Planning                                |       | 450.0 40                |             |          |      |
|                                                                                                                                                                                                                                                                                                                                                            |                      | DWG BY  | ES   | Date   | 06/21                                   | Scale | 1:50 @ A0<br>1:100 @ A2 | Drawing No. | 7771_006 | Rev. |