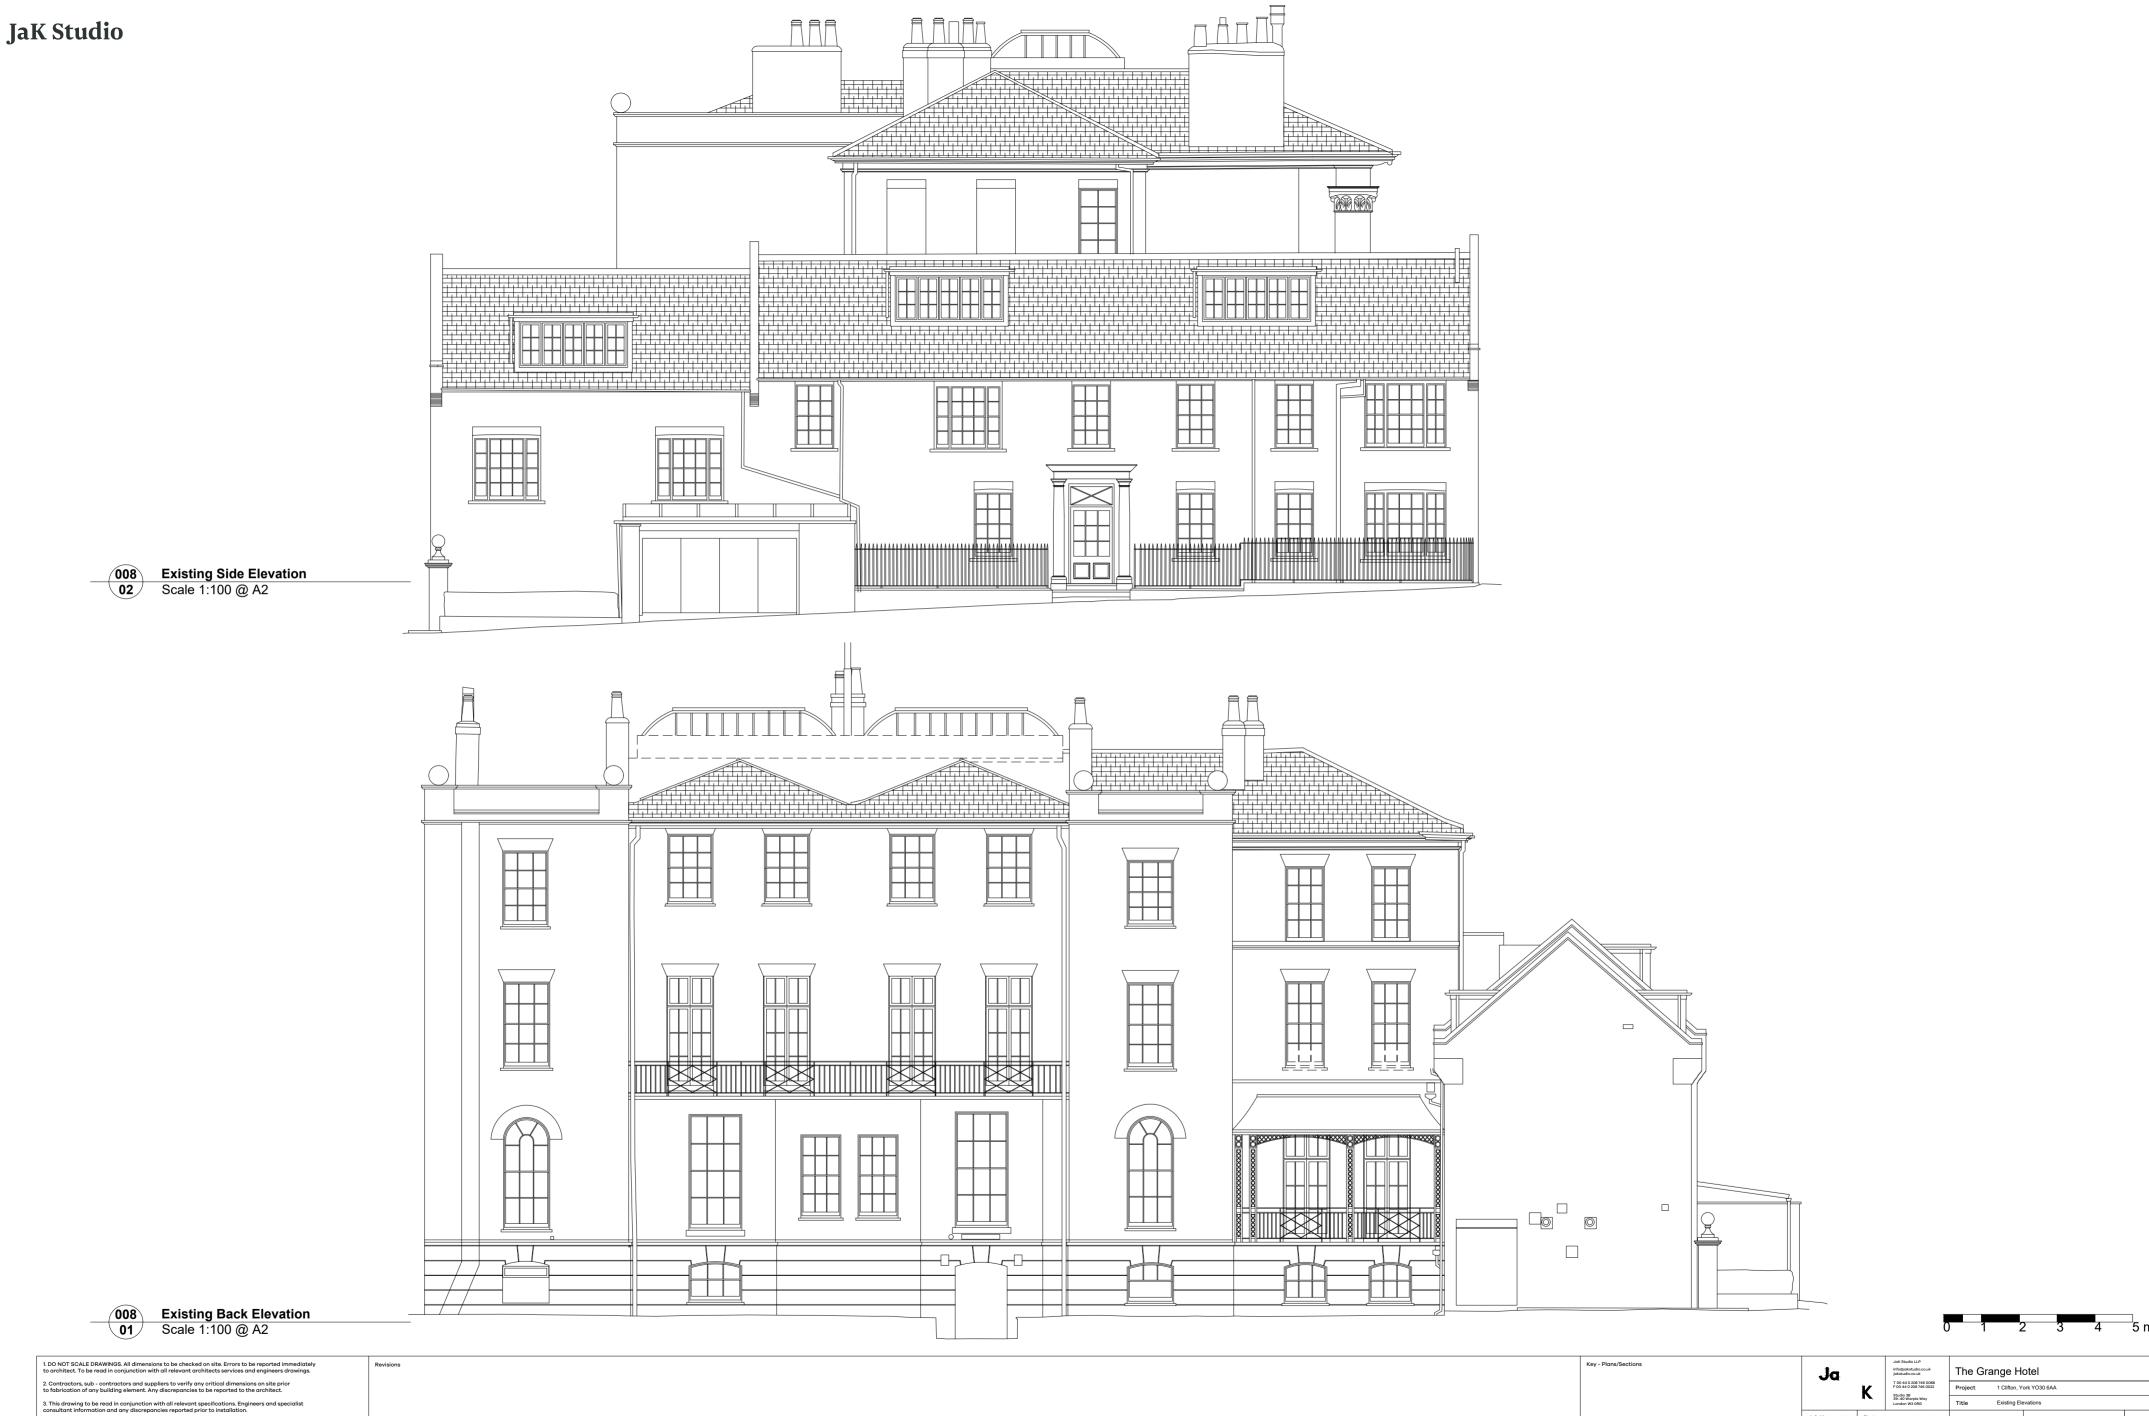

Copyright of JaK Studio

| 0 | 1 | 2 | 3 | 4 | 5 m |
|---|---|---|---|---|-----|
|   |   |   |   |   |     |

| Key - Plans/Sections |         | K    | Jak Studio LLP<br>Info@jakstudio.co.uk<br>jakstudio.co.uk<br>T 00.44 0.208746.0088<br>F 00.44 0.208746.0022<br>Studio.38<br>39-40 Warple Way<br>London W3.0R9 | The Grange Hotel Project 1 Clifton, York YO30 6AA Title Existing Elevations |                               |             |          |      |  |
|----------------------|---------|------|---------------------------------------------------------------------------------------------------------------------------------------------------------------|-----------------------------------------------------------------------------|-------------------------------|-------------|----------|------|--|
|                      | Job No. | 7771 | Status                                                                                                                                                        | Planning                                                                    |                               | 4.50 0 40   |          |      |  |
|                      | DWG BY  | ES   | Date                                                                                                                                                          | 06/21                                                                       | 1:50 @ A0<br>Scale 1:100 @ A2 | Drawing No. | 7771_008 | Rev. |  |