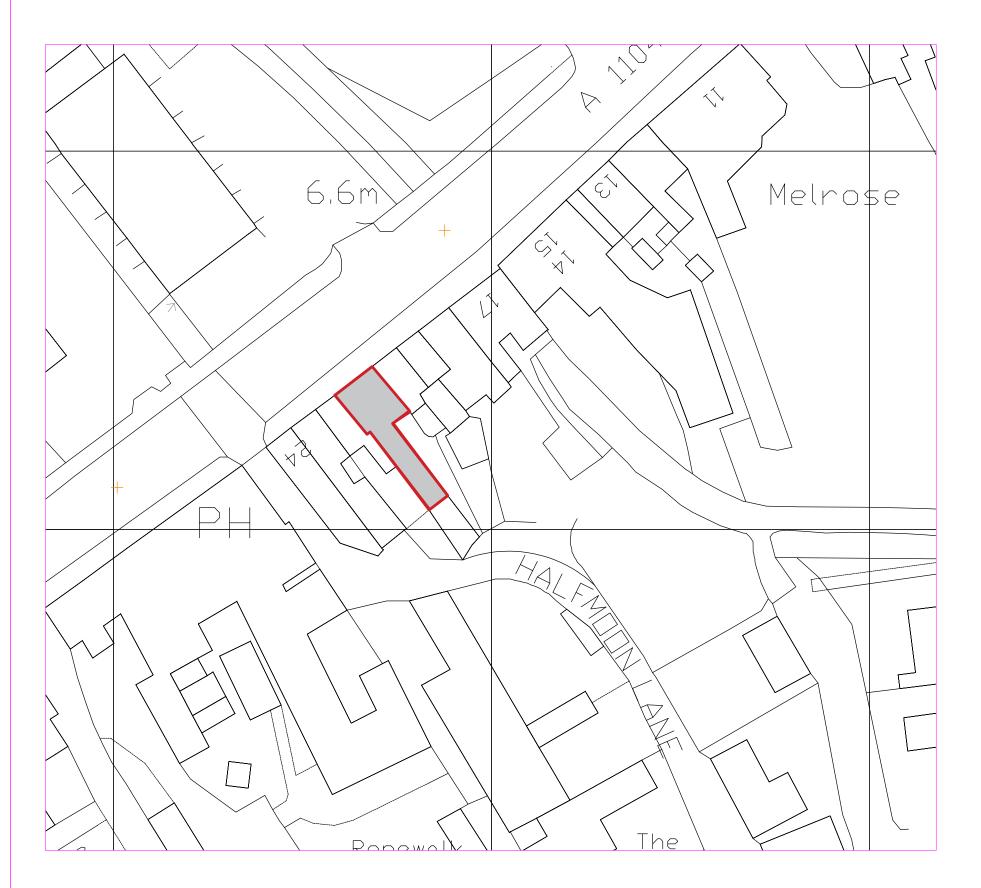

BLOCK PLAN 1:500

Copyright of this drawing is reserved by GadARCH DESIGN and issued on the condition that it is not copied, reproduced or disclosed to any third party either wholly or in part without the consent in writing of GadARCH DESIGN.

The contractor must verify all dimensions on site before making shop drawings or commencing work of any kind. No dimensions to be scaled from this drawing.

| N<br>N<br>S                                                                                       | Client Pearce Properties Investments Ltd Office Block F Manor Way Business Park Manor Way Swanscombe Kent DA10 0PP |                          |  |  |  |  |  |
|---------------------------------------------------------------------------------------------------|--------------------------------------------------------------------------------------------------------------------|--------------------------|--|--|--|--|--|
| Project Proposed Conversion of Rear redundant back addition storage areas to Studio Flat for Rent |                                                                                                                    |                          |  |  |  |  |  |
|                                                                                                   | 1 West                                                                                                             | Street Alford<br>I13 9DG |  |  |  |  |  |
| Title                                                                                             | Block P                                                                                                            | lan                      |  |  |  |  |  |