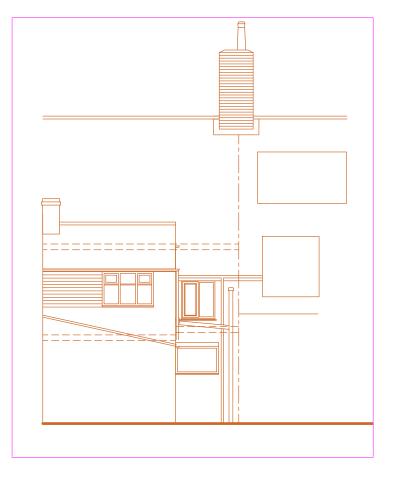

## EXISTING EAST ELEVATION Scale 1:100

Copyright of this drawing is reserved by GadARCH DESIGN and issued on the condition that it is not copied, reproduced or disclosed to any third party either wholly or in alsolosed to any third party either whoily or in part without the consent in writing of GadARCH DESIGN. The contractor must verify all dimensions on site before making shop drawings or commencing work of any kind. No dimensions to be scaled from this drawing.

| Client<br>Pearce Properties Investments Ltd<br>Office Block F<br>Manor Way Business Park<br>Manor Way<br>Swanscombe<br>Kent<br>DA10 0PP                                                |                |  |             |             |               |  |
|----------------------------------------------------------------------------------------------------------------------------------------------------------------------------------------|----------------|--|-------------|-------------|---------------|--|
| Project Proposed Conversion of Rear redundant<br>back addition storage areas to Studio<br>Flat for Rent                                                                                |                |  |             |             |               |  |
| Location<br>21 West Street Alford<br>Lincs LN13 9DG                                                                                                                                    |                |  |             |             |               |  |
| Title Existing Elevations - Sheet 1 of 2                                                                                                                                               |                |  |             |             |               |  |
| Date 30/06/20                                                                                                                                                                          | Scal<br>021 A1 |  | A3<br>1:100 | Drawn<br>MC | Checked<br>GG |  |
| Status<br>PLANNING                                                                                                                                                                     |                |  |             |             |               |  |
| Drawing Reference No. 21-006/06/04.1                                                                                                                                                   |                |  |             |             |               |  |
| GADARCH DESIGN<br>SERVICES LTD<br>The Design Studio, Carpenters House,<br>17 High Street, South Kyme, LN4 4AD<br>Tel: 01526 860735 M:07905994537<br>E:info@gadarchdesignservices.co.uk |                |  |             |             |               |  |