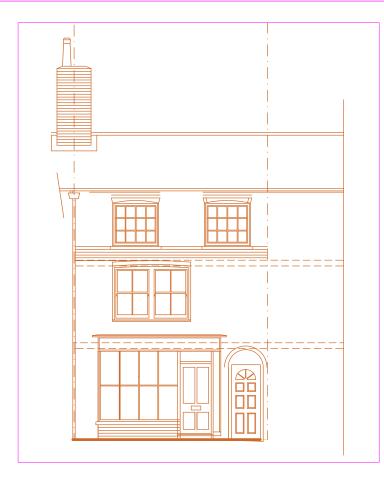

FRONT (SOUTH ) ELEVATION Scale 1:100

REAR ELEVATION Scale 1:100

| Client<br>Pearce Properties Investments Ltd<br>Office Block F<br>Manor Way Business Park<br>Manor Way<br>Swanscombe<br>Kent<br>DA10 0PP                                                |                |  |             |             |               |  |
|----------------------------------------------------------------------------------------------------------------------------------------------------------------------------------------|----------------|--|-------------|-------------|---------------|--|
| Project Proposed Conversion of Rear redundant<br>back addition storage areas to Studio<br>Flat for Rent                                                                                |                |  |             |             |               |  |
| Location<br>21 West Street Alford<br>Lincs LN13 9DG                                                                                                                                    |                |  |             |             |               |  |
| Title Existing Elevations - Sheet 1 of 2                                                                                                                                               |                |  |             |             |               |  |
| Date 30/06/20                                                                                                                                                                          | Scal<br>021 A1 |  | A3<br>1:100 | Drawn<br>MC | Checked<br>GG |  |
| Status<br>PLANNING                                                                                                                                                                     |                |  |             |             |               |  |
| Drawing Reference No. 21-006/06/04.1                                                                                                                                                   |                |  |             |             |               |  |
| GADARCH DESIGN<br>SERVICES LTD<br>The Design Studio, Carpenters House,<br>17 High Street, South Kyme, LN4 4AD<br>Tel: 01526 860735 M:07905994537<br>E:info@gadarchdesignservices.co.uk |                |  |             |             |               |  |