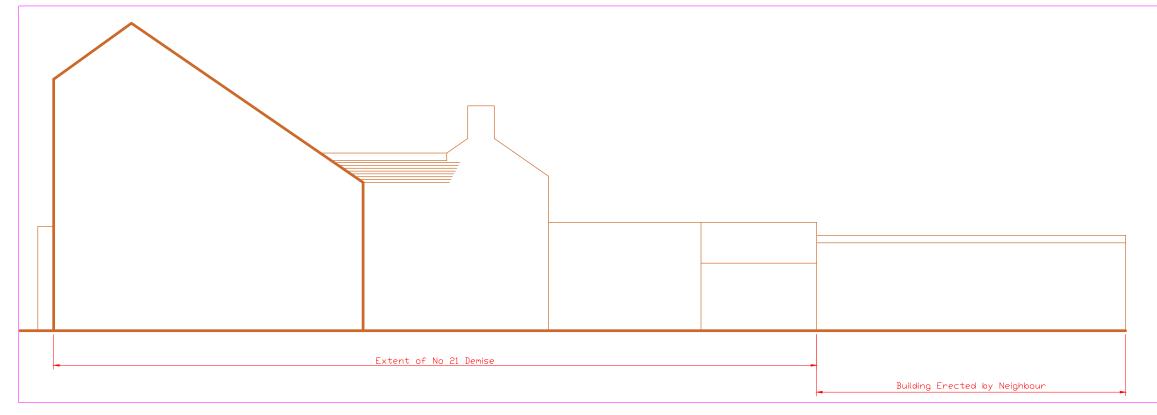

| Client<br>Pearce Properties Investments Ltd<br>Office Block F<br>Manor Way Business Park<br>Manor Way<br>Swanscombe<br>Kent<br>DA10 0PP                                                |                |  |             |             |               |  |
|----------------------------------------------------------------------------------------------------------------------------------------------------------------------------------------|----------------|--|-------------|-------------|---------------|--|
| Project Proposed Conversion of Rear redundant<br>back addition storage areas to Studio<br>Flat for Rent                                                                                |                |  |             |             |               |  |
| Location<br>21 West Street Alford<br>Lincs LN13 9DG                                                                                                                                    |                |  |             |             |               |  |
| Title Existing Elevations - Sheet 1 of 2                                                                                                                                               |                |  |             |             |               |  |
| Date 30/06/20                                                                                                                                                                          | Scal<br>021 A1 |  | A3<br>1:100 | Drawn<br>MC | Checked<br>GG |  |
| Status<br>PLANNING                                                                                                                                                                     |                |  |             |             |               |  |
| Drawing Reference No. 21-006/06/04.1                                                                                                                                                   |                |  |             |             |               |  |
| GADARCH DESIGN<br>SERVICES LTD<br>The Design Studio, Carpenters House,<br>17 High Street, South Kyme, LN4 4AD<br>Tel: 01526 860735 M:07905994537<br>E:info@gadarchdesignservices.co.uk |                |  |             |             |               |  |