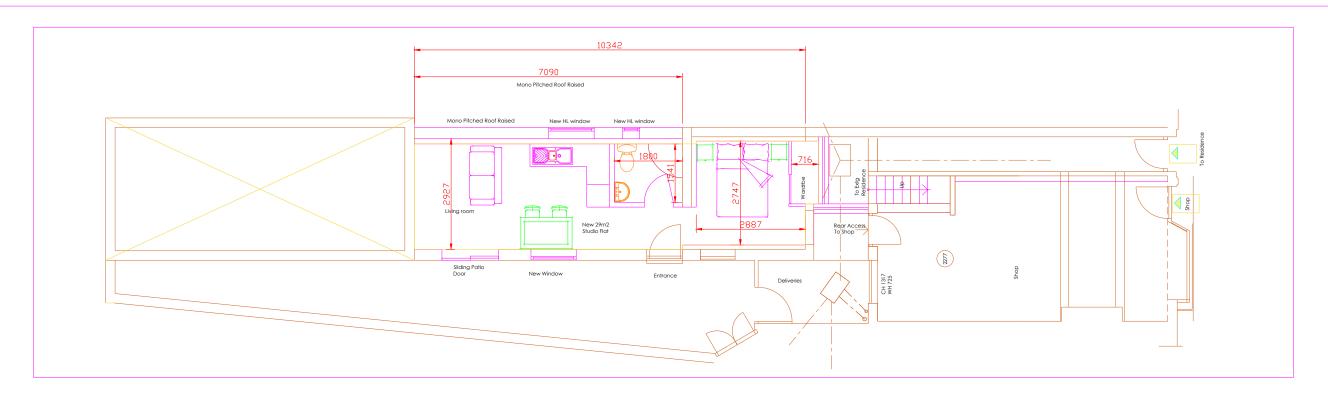

## GROUND FLOOR PLAN Scale 1:100

PROPOSED EAST ELEVATION Scale 1:100

Copyright of this drawing is reserved by GadARCH DESIGN and issued on the condition that it is not copied, reproduced or disclosed to any third party either wholly or in

oject Proposed Conversion of Rear redundant back addition storage areas to Studio Flat for Rent

21 West Street Alford Lincs LN13 9DG

DA10 0PP

Proposed Floor Plan and Elevation

| Date                        | Scale |    |             | Drawn    | Checked |          |
|-----------------------------|-------|----|-------------|----------|---------|----------|
| 30/06/2021                  | A1    | A2 | A3<br>1:100 | MC       | GG      |          |
| 1                           |       |    |             | PLANNING |         |          |
| Drawing Reference No. 21-00 |       |    |             | 6/06/05  |         | Revision |