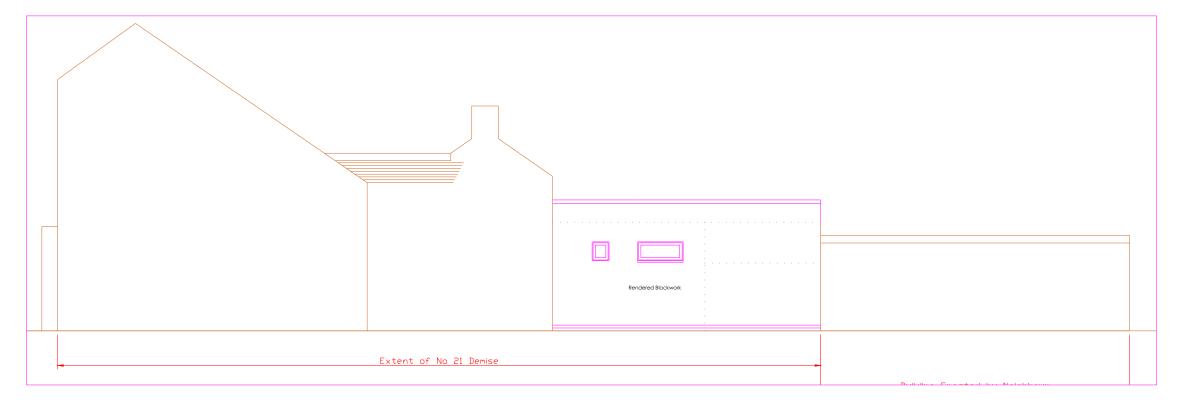

## GROUND FLOOR PLAN Scale 1:100

PROPOSED EAST ELEVATION Scale 1:100

Copyright of this drawing is reserved by GadARCH DESIGN and issued on the condition that it is not copied, reproduced or disclosed to any third party either wholly or in

oject Proposed Conversion of Rear redundant back addition storage areas to Studio Flat for Rent

21 West Street Alford Lincs LN13 9DG

DA10 0PP

Proposed Floor Plan and Elevation

| Date                        | Scale |    |             | Drawn    | Checked |          |
|-----------------------------|-------|----|-------------|----------|---------|----------|
| 30/06/2021                  | A1    | A2 | A3<br>1:100 | MC       | GG      |          |
| 1                           |       |    |             | PLANNING |         |          |
| Drawing Reference No. 21-00 |       |    |             | 6/06/05  |         | Revision |