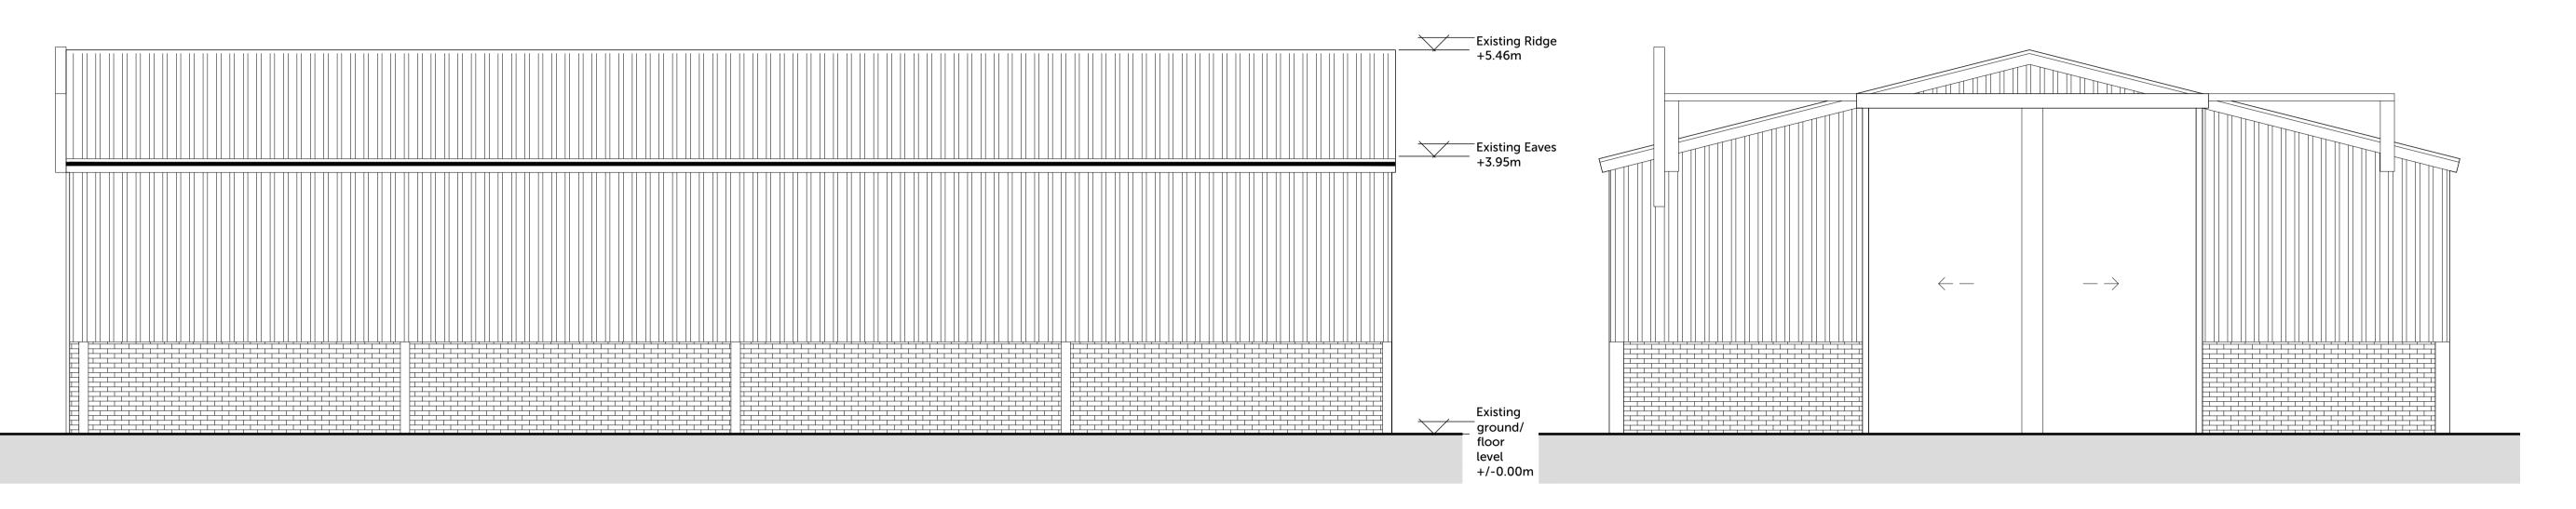

**EXISTING EAST ELEVATION** 

1:50

**EXISTING SOUTH ELEVATION** 1:50

> A01 Issued to client Rev. Description

**EXISTING WEST ELEVATION** 

1:50

EXISTING NORTH ELEVATION

1:50

Martin Hall

Conversion of Existing Agricultural Barn at Gipsey Bridge

Site Details Barn at Mill Farm, Leagate Road, Gipsey Bridge PE22 7DA

Title Existing Elevations

Drawing Number
J1788-PL-11

Revision AO1

Check **MJO** Drawn ORS JUN 2021 Scale 1:50 Print **A1** 