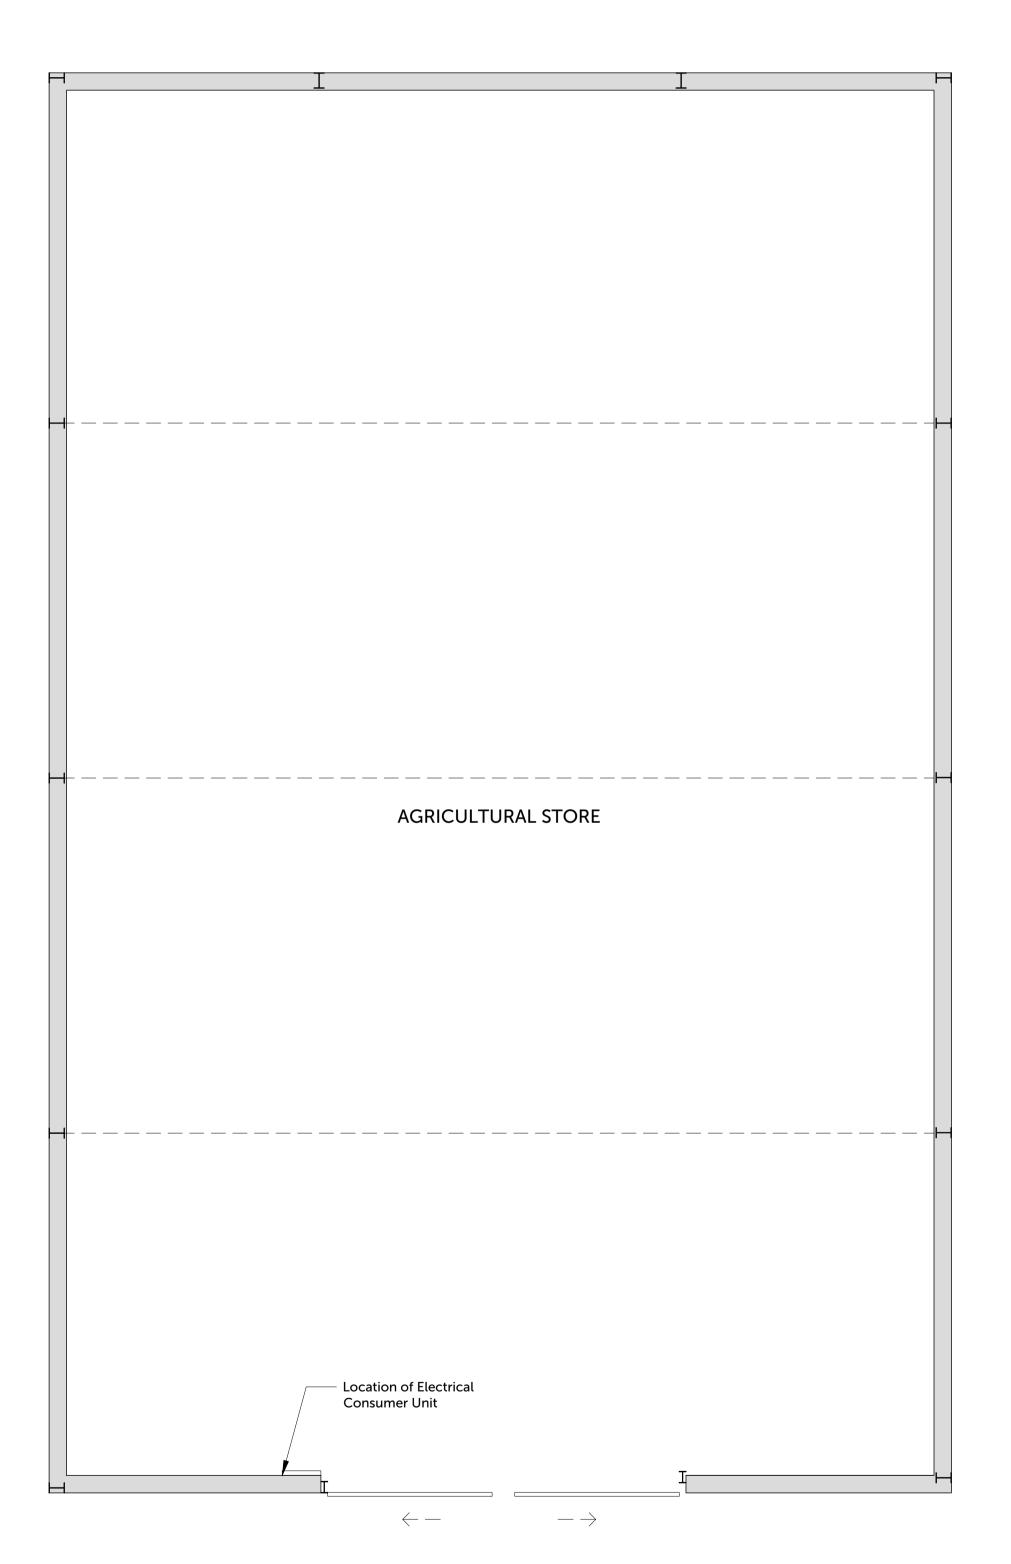

## EXISTING GROUND FLOOR PLAN

1:50

Client

Martin Hall

Project Title

Conversion of Existing Agricultural
Barn at Gipsey Bridge

Site Details Barn at Mill Farm, Leagate Road, Gipsey Bridge PE22 7DA

Title Existing Roof and Ground Floor Plan

Drawing Number
J1788-PL-10