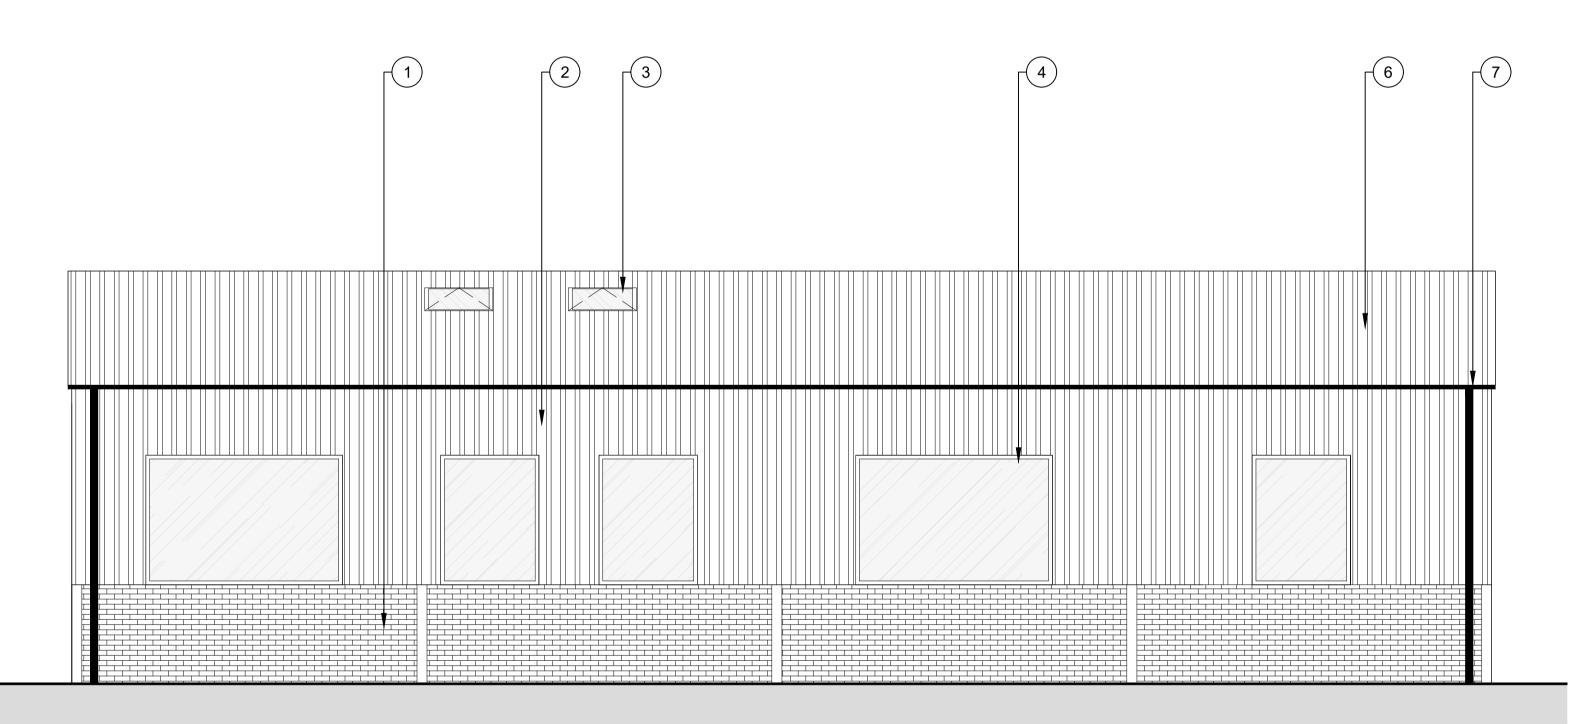

|      | Key                                   |
|------|---------------------------------------|
| Ref. | Description                           |
| 1    | Existing brickwork retained           |
| 2    | Corrugated aluminium cladding         |
| 3    | Aluminium rooflight                   |
| 4    | Aluminium frame window                |
| 5    | Aluminium frame front door            |
| 6    | Aluminium roof cladding               |
| 7    | uPVC Rainwater goods                  |
| 8    | Frosted glazed aluminium frame window |

## PROPOSED EAST ELEVATION

1:50

# PROPOSED SOUTH ELEVATION

1:50

# PROPOSED NORTH ELEVATION

1:50

Print **A1** 1:50

JUN 2021

Check **MJO** 

Scale

Origin Design Studio Ltd Holly House, Meadow Lane South Hykeham, Lincoln LN6 9PF

T. 01522 405100 E. info@origindesignstudio.co.uk
www.origindesignstudio.co.uk

PROPOSED WEST ELEVATION

1:50