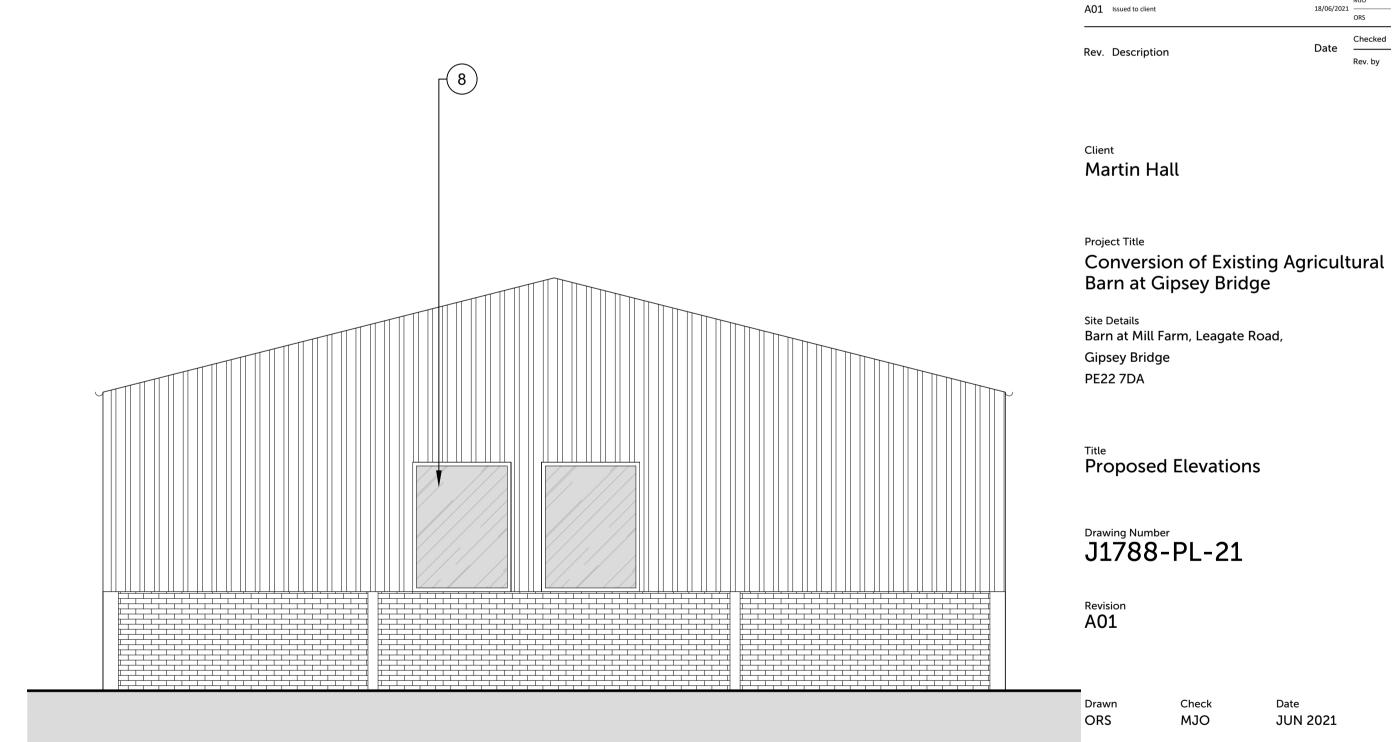

|      | Key                                   |
|------|---------------------------------------|
| Ref. | Description                           |
| 1    | Existing brickwork retained           |
| 2    | Corrugated aluminium cladding         |
| 3    | Aluminium rooflight                   |
| 4    | Aluminium frame window                |
| 5    | Aluminium frame front door            |
| 6    | Aluminium roof cladding               |
| 7    | uPVC Rainwater goods                  |
| 8    | Frosted glazed aluminium frame window |

## PROPOSED EAST ELEVATION

1:50

# PROPOSED SOUTH ELEVATION

1:50

# PROPOSED NORTH ELEVATION

1:50

Print **A1** 1:50

JUN 2021

Check **MJO** 

Scale

Origin Design Studio Ltd Holly House, Meadow Lane South Hykeham, Lincoln LN6 9PF

T. 01522 405100 E. info@origindesignstudio.co.uk
www.origindesignstudio.co.uk

PROPOSED WEST ELEVATION

1:50