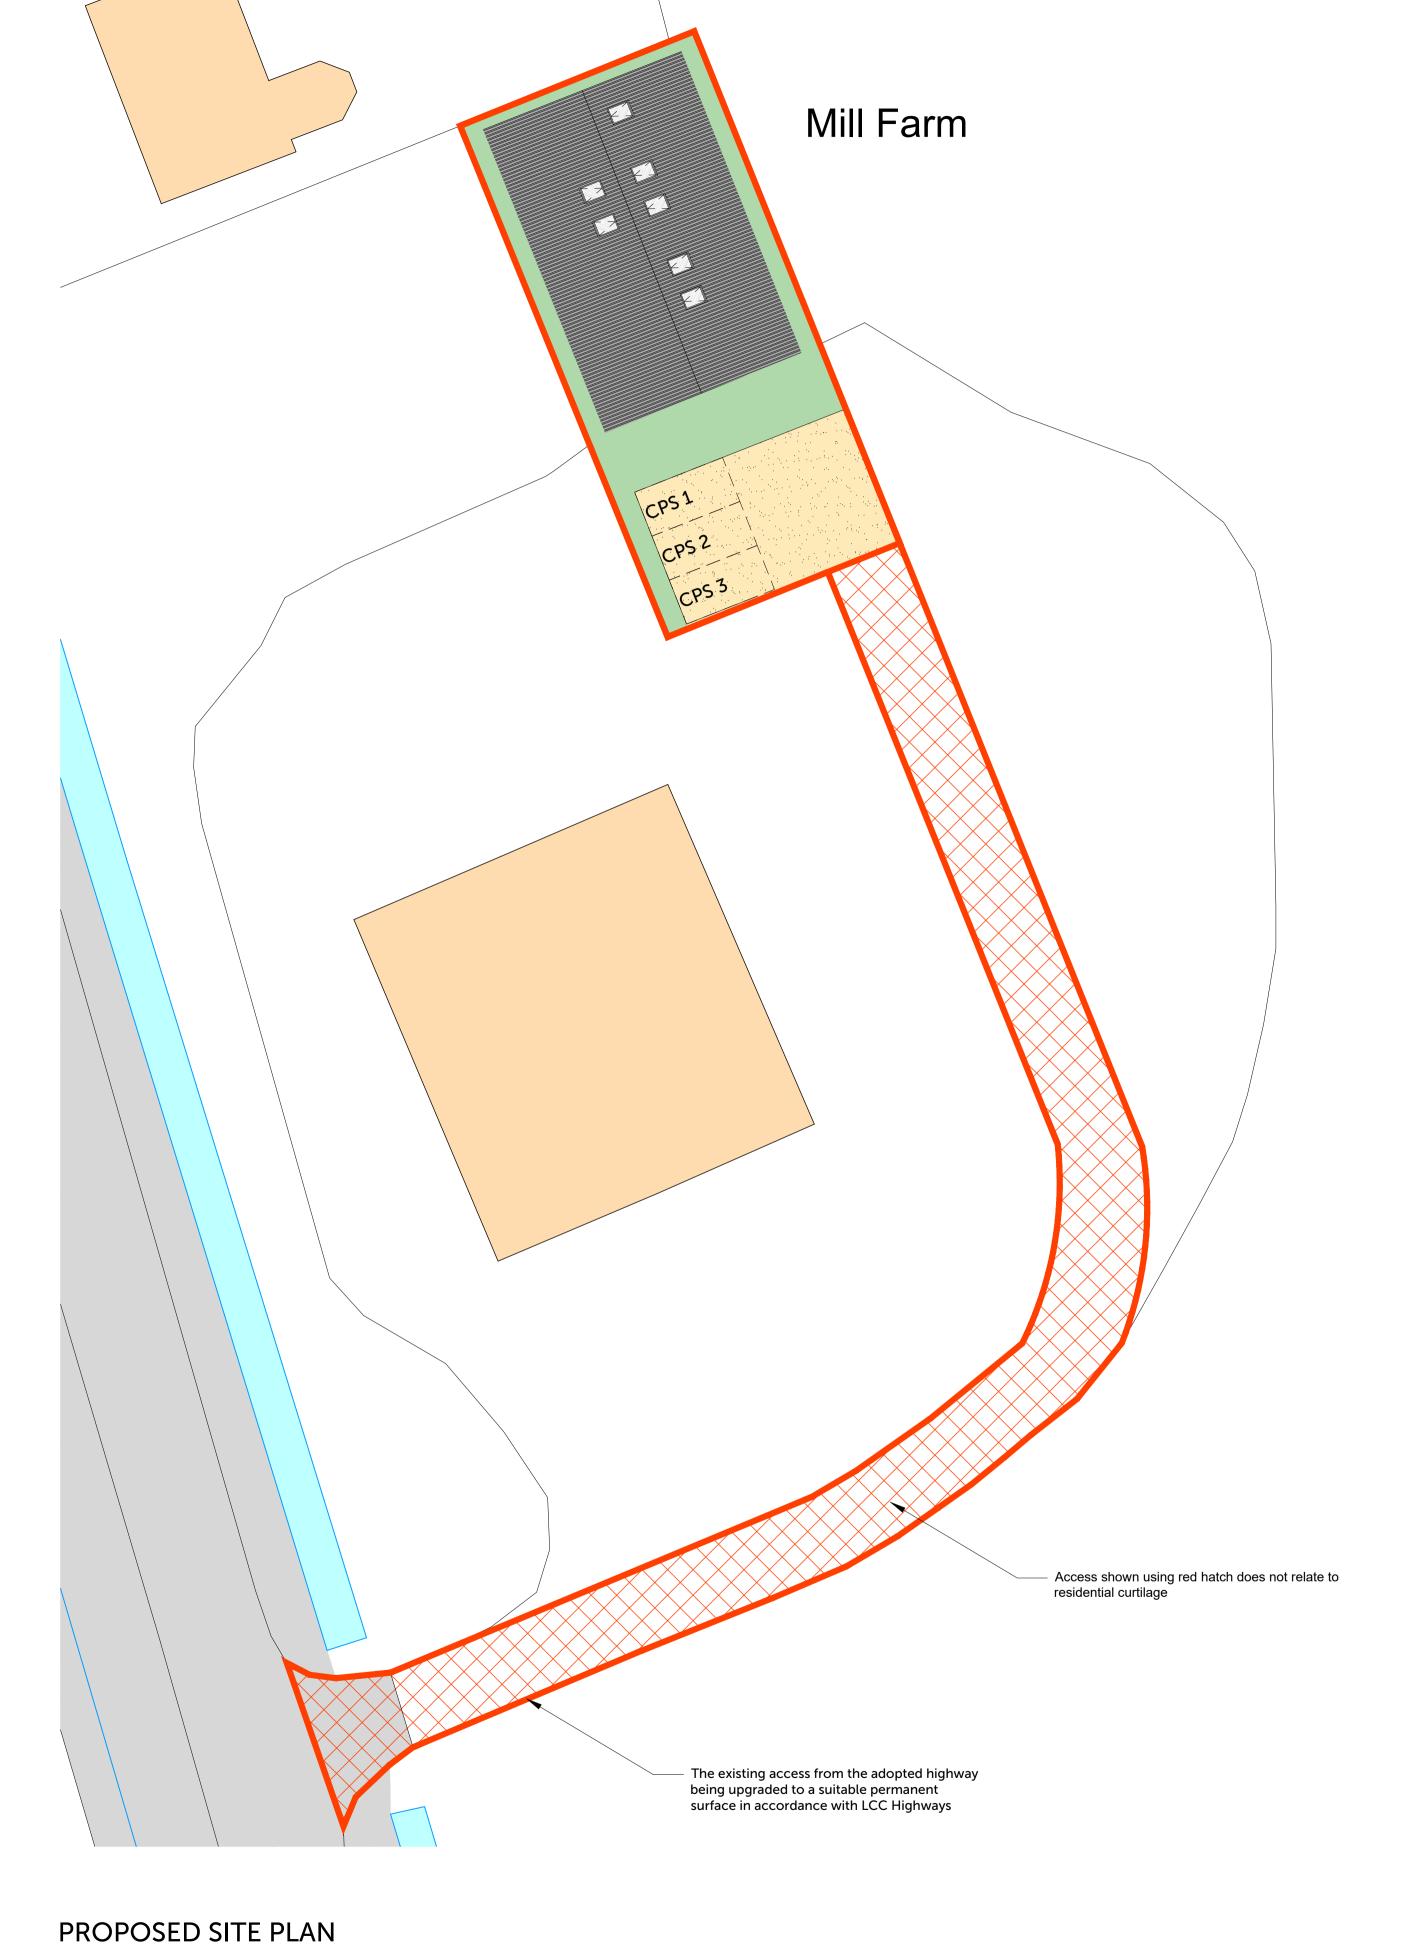

## Martin Hall

Project Title
Conversion of Existing Agricultural
Barn at Gipsey Bridge

Site Details Barn at Mill Farm, Leagate Road, Gipsey Bridge PE22 7DA

## Title Proposed Roof and Site Plan