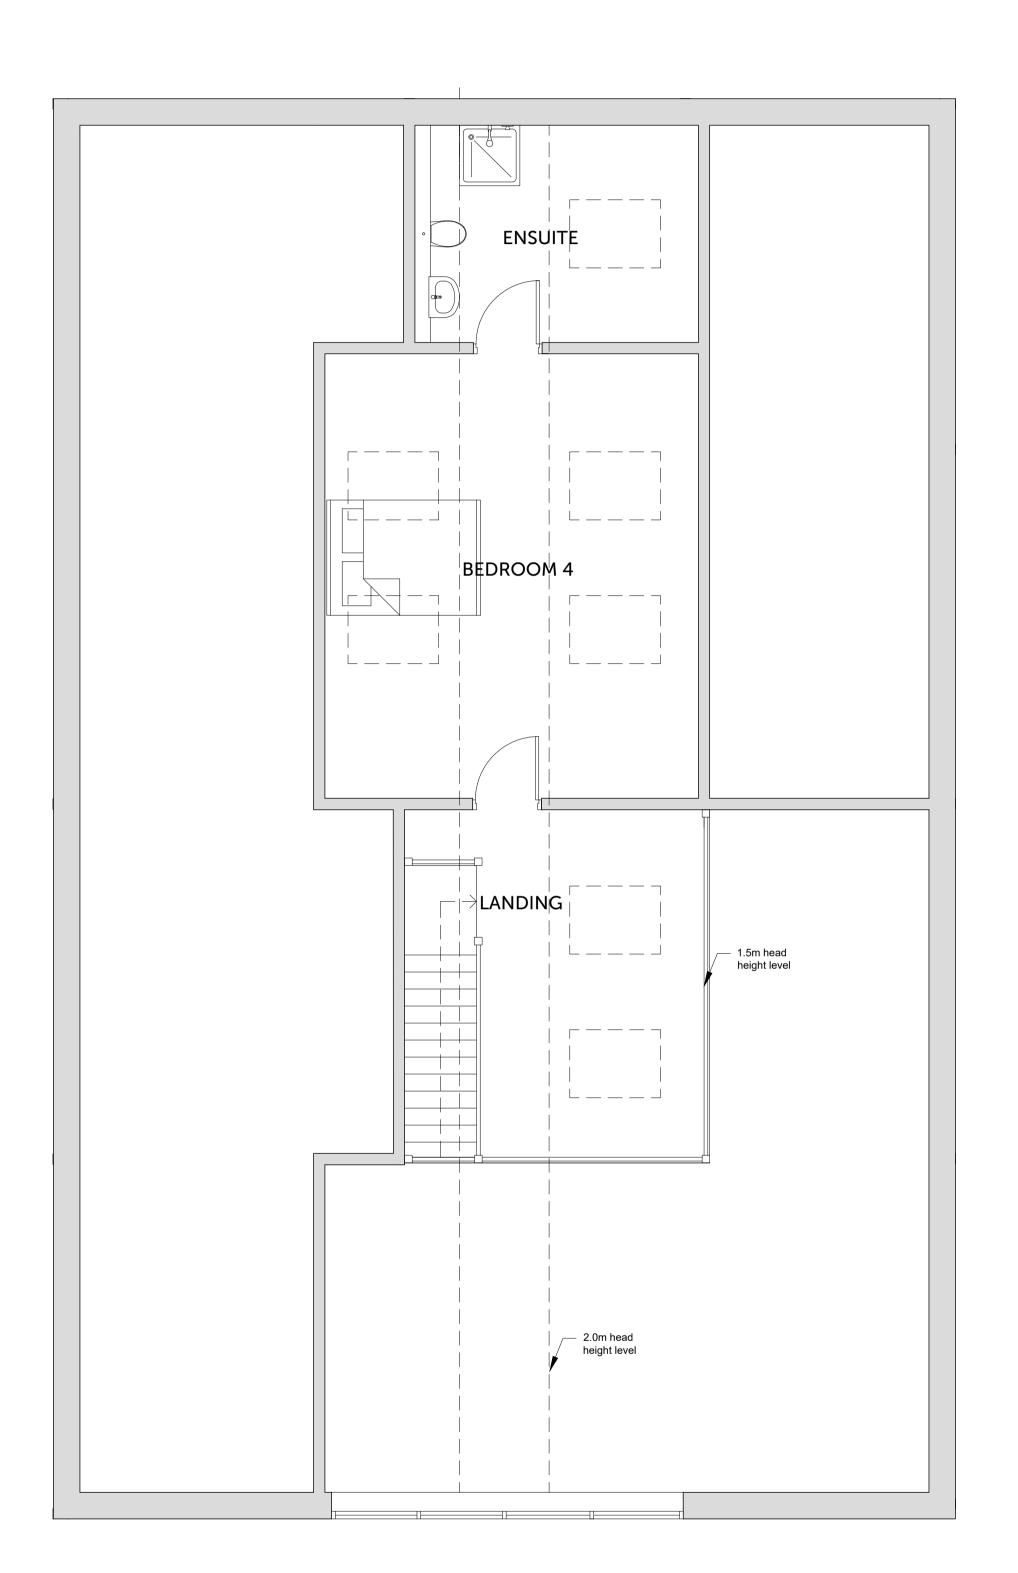

## PROPOSED GROUND FLOOR PLAN

1:50





## PROPOSED FIRST FLOOR PLAN

1:50

## COPYRIGHT

Origin Design Studio has prepared and issued this document to the named client and associated professionals related to this project. Origin Design Studio retains ownership. We do not give permission for reproduction and editing without consultation and our approval.

## **GENERAL NOTES**

This drawing is to be read in conjunction with all relevant Engineers, Architect's and specialists' drawings. Do not scale from this or any other Origin Design Studio drawing. All dimensions to be checked on site prior to construction or fabrication. Changes to specification are to contractors risk. All changes should be brought to the attention of the client/Building Control for approval. Please report any errors immediately.

| A01  | Issued to client