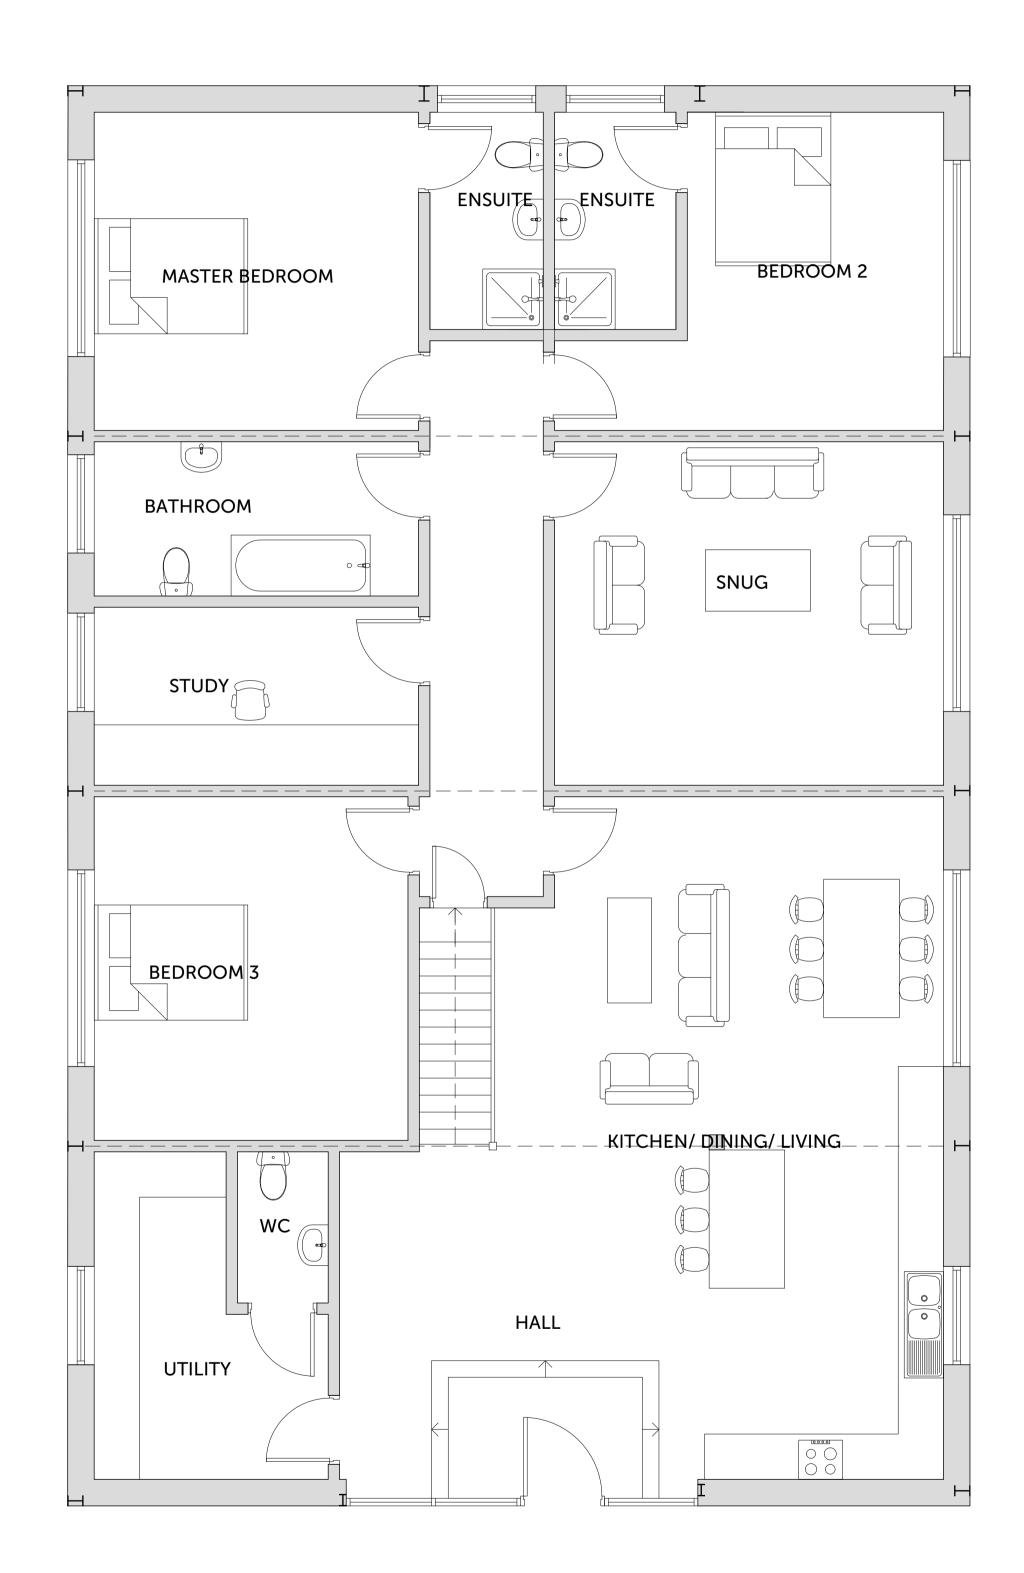

## PROPOSED GROUND FLOOR PLAN

1:50





## PROPOSED FIRST FLOOR PLAN

1:50

## COPYRIGHT

Origin Design Studio has prepared and issued this document to the named client and associated professionals related to this project. Origin Design Studio retains ownership. We do not give permission for reproduction and editing without consultation and our approval.

## **GENERAL NOTES**

This drawing is to be read in conjunction with all relevant Engineers, Architect's and specialists' drawings. Do not scale from this or any other Origin Design Studio drawing. All dimensions to be checked on site prior to construction or fabrication. Changes to specification are to contractors risk. All changes should be brought to the attention of the client/Building Control for approval. Please report any errors