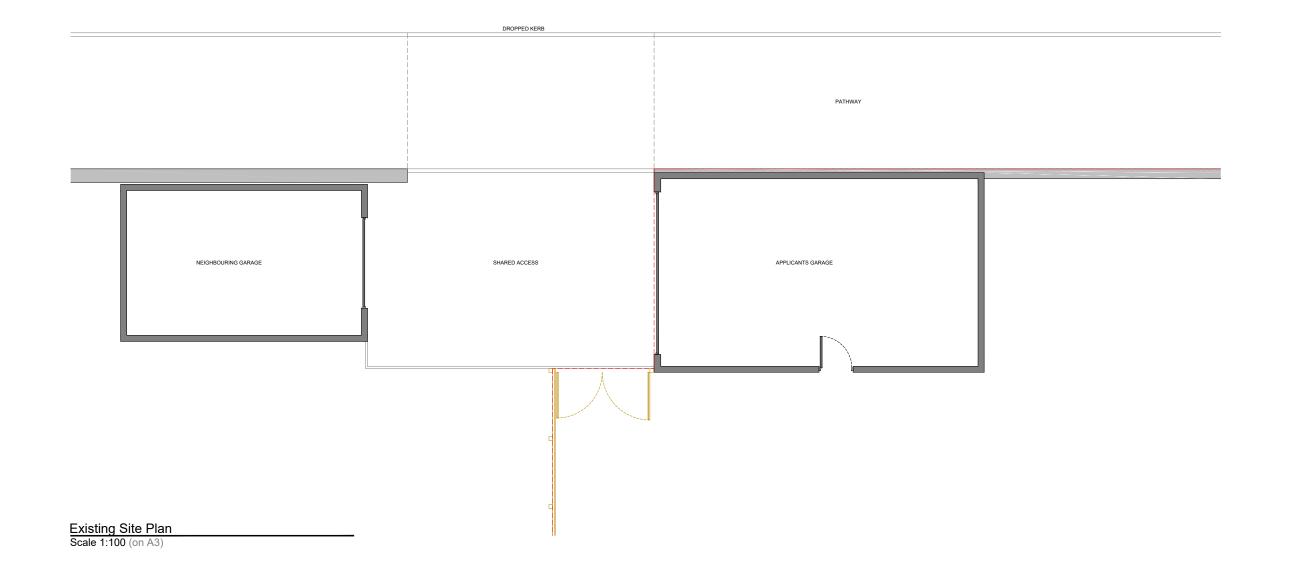

Notes: Additional Comments

Existing Side Elevation (North) Scale 1:100 (on A3)

Existing Front Elevation (West) Scale 1:100 (on A3)

| F01               | Feasibility / Client Ap                                                                                     | oproval    | 25/05/20      |
|-------------------|-------------------------------------------------------------------------------------------------------------|------------|---------------|
| F00               | Draughting In Progre                                                                                        | ess        | 19/05/20      |
| Rev:              | Description:                                                                                                |            | Date:         |
|                   |                                                                                                             |            |               |
|                   | arch                                                                                                        | ited       | ctur          |
| Telephone: 01     | e   Registered Office: 100 Union s<br>224 789715   Mobile: 07399 8732<br>c-architecture.co.uk   Website: ww | 27         |               |
| © Drawing cop     | yright to AK architecture   Registe                                                                         | red Compan | y No. SC56263 |
| Client:           | Mr & Mrs T. Lee                                                                                             |            |               |
| Project:          | New Build Garage                                                                                            |            |               |
|                   | Cressbrook                                                                                                  |            |               |
|                   | Drumoak<br>Banchory                                                                                         |            |               |
|                   | Aberdeenshire                                                                                               |            |               |
|                   | AB31 5AG                                                                                                    |            |               |
| Title:            | Existing Site Plan &                                                                                        | Elevation  | ns            |
| Drawing:          | 0146-01-01-02-003                                                                                           | Rev:       | P01           |
|                   | 1:100 <b>Dr</b>                                                                                             | awn By:    | A.Keend       |
| Scale:            |                                                                                                             |            |               |
| Scale:<br>Status: | Feasibility                                                                                                 | Date:      | 21/06/20      |