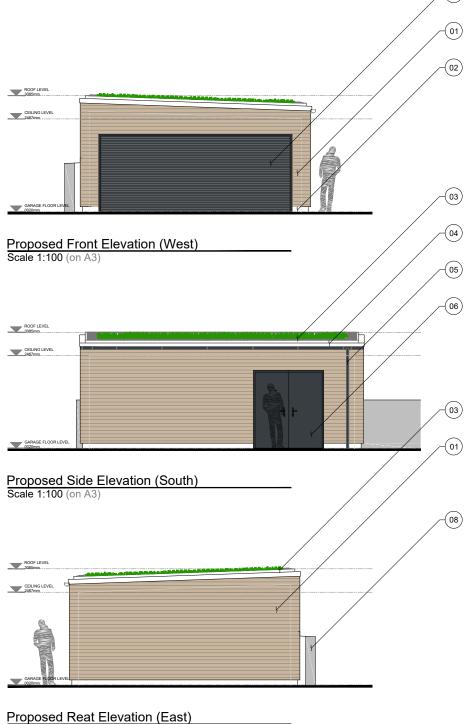

#### WALLS:

PROPOSED GARAGE WALLS TO BE FINISHED WITH HORIZONTALLY FIXED TIMBER CLADDING.

2. PROPOSED EXTENSION WALLS BELOW DPC TO BE BUILT WITH DENSE CONCRETE BLOCK.

PROPOSED ROOF TO BE FINISHED WITH BAUDER FLAT ROOF SYSTEM IN GREY, WITH XF301 SEDUM BLANKET GREEN ROOF.

## FASCIAS / SOFFITS:

4. PROPOSED FASCIAS TO BE UPVC GREY RAL 7016 WOODSTAIN.

## GUTTERING:

PROPOSED RAINWATER GOODS - GUTTERING & DOWNPIPE TO BE UPVC GREY RAL 7016.

## DOORS:

PROPOSED DOORS TO BE GREY RAL 7016 WOODGRAIN EFFECT UPVC, TO MATCH EXISTING DWELLING.

## BOUNDARIES:

8. EXISTING WALL TO BE RETAINED.

9. FLASHING ON TO EXISTING WALL.

| F00           | Draughting In Progress                                                                                                           | 19/05/2021        |
|---------------|----------------------------------------------------------------------------------------------------------------------------------|-------------------|
| Rev:          | Description:                                                                                                                     | Date:             |
|               |                                                                                                                                  |                   |
|               | \ archite                                                                                                                        | <u>ecture</u>     |
| Telephone: 01 | re   Registered Office: 100 Union Street, Al<br>1224 789715   Mobile: 07399 873227<br>k-architecture.co.uk   Website: www.akarch |                   |
| © Drawing co  | pyright to AK architecture   Registered Com                                                                                      | pany No. SC562631 |
| Client:       | Mr & Mrs T. Lee                                                                                                                  |                   |
| Project:      | New Build Garage                                                                                                                 |                   |
|               | Cressbrook<br>Drumoak                                                                                                            |                   |