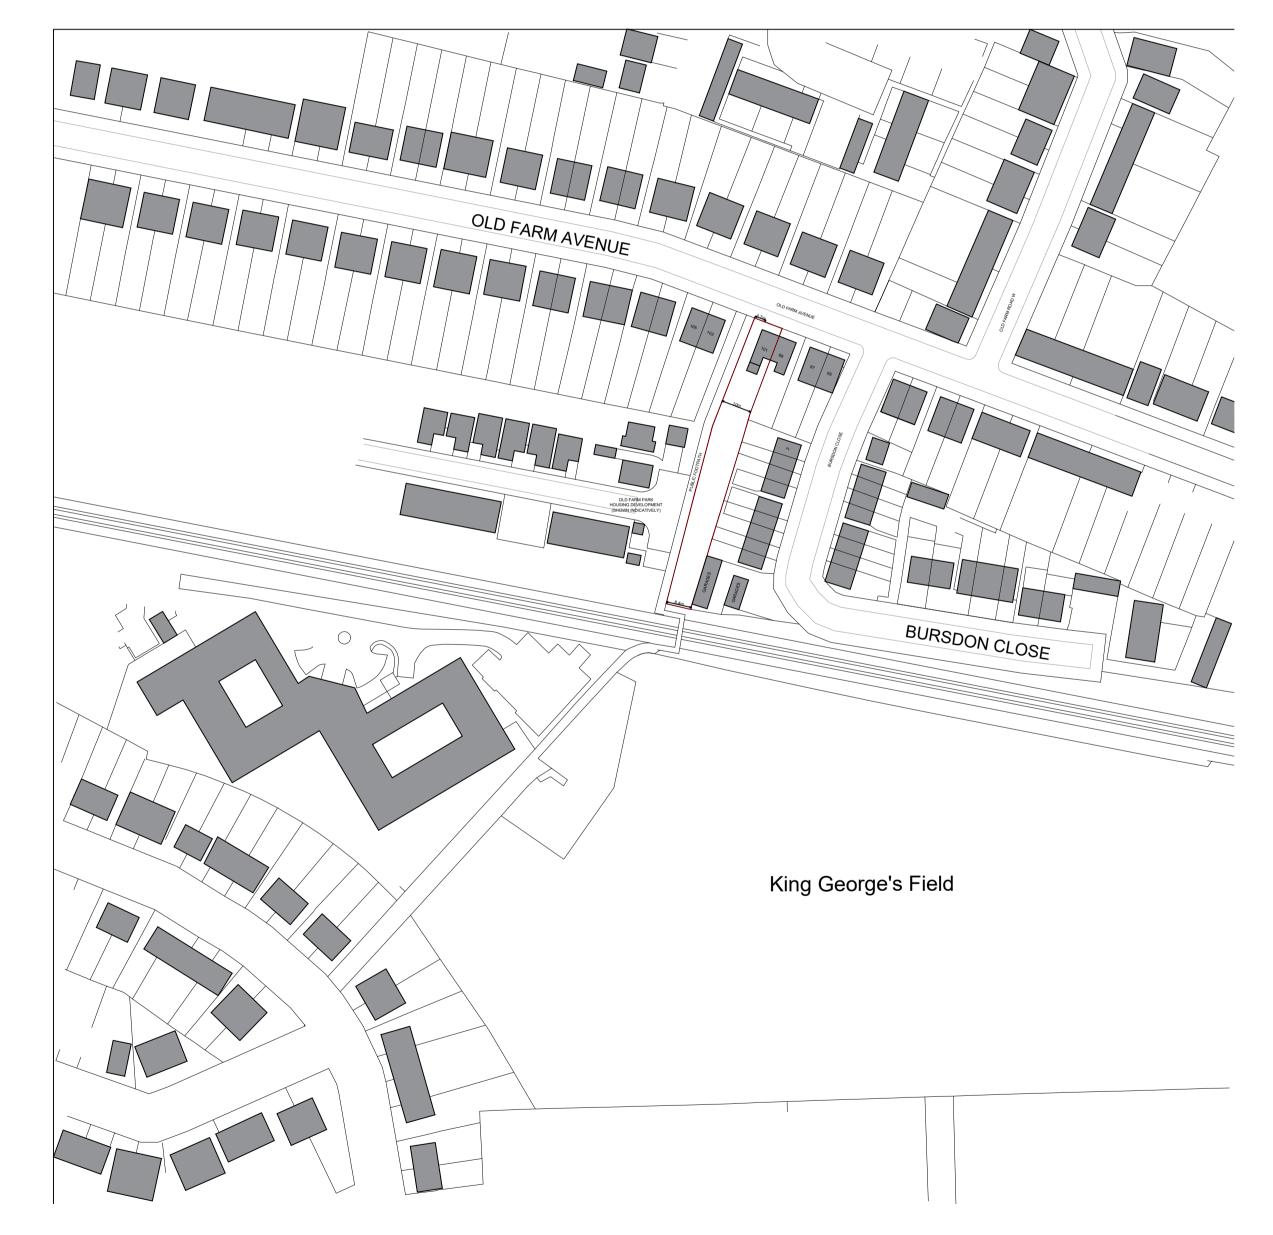

SITE PLAN SCALE - 1: 1250

| i | [         |       |   |   |   |     |  |
|---|-----------|-------|---|---|---|-----|--|
|   | Key/Key   | olan: |   |   |   |     |  |
|   |           |       |   |   |   |     |  |
|   |           |       |   |   |   |     |  |
|   |           |       |   |   |   |     |  |
|   |           |       |   |   |   |     |  |
|   |           |       |   |   |   |     |  |
|   |           |       |   |   |   |     |  |
|   |           |       |   |   |   |     |  |
|   |           |       |   |   |   |     |  |
|   |           |       |   |   |   |     |  |
|   |           |       |   |   |   |     |  |
|   | Scale bar | r:    |   |   |   |     |  |
|   | 0 1       | 2     | 4 | 6 | 8 | 10m |  |
|   |           |       |   |   | • | _   |  |

## PRE-APPL.

Project Name

101 Old Farm Avenue, Sidcup, DA15 8AJ

Project Number: 101 OFA

Site Plan 1:1250

ing Number:

Drawing Number:

April 2021