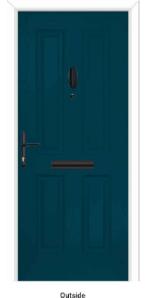

## Door

Range: Entrance
Style: Esprit Solid
Laminated Glass: No
External Door Colour: Peacock Blue - RAL 5020
Internal Door Colour: White
Secured By Design: No
Opening Direction: Open in
Hinge Side: Hinge Right

## Frame

Frame Style: Single Profile: Rustique - Sculptured - 72mm External Frame Colour White Internal Frame Colour White Threshold: Exitex MDS25 Cill: None Drainage: Bottom (Concealed) Peacock Blue - RAL 5020 Door Drip:

## Hardware Hardware Colour:

 Handle:
 Sweet Lever Handle

 Decorative Handle:
 None

 Hinge:
 Haven Hinge White

 Hinge Bolts:
 Yes

 Lock:
 Winkhaus Trulock

 Cylinder:
 None

 Security Chain:
 Door Chain - Brass