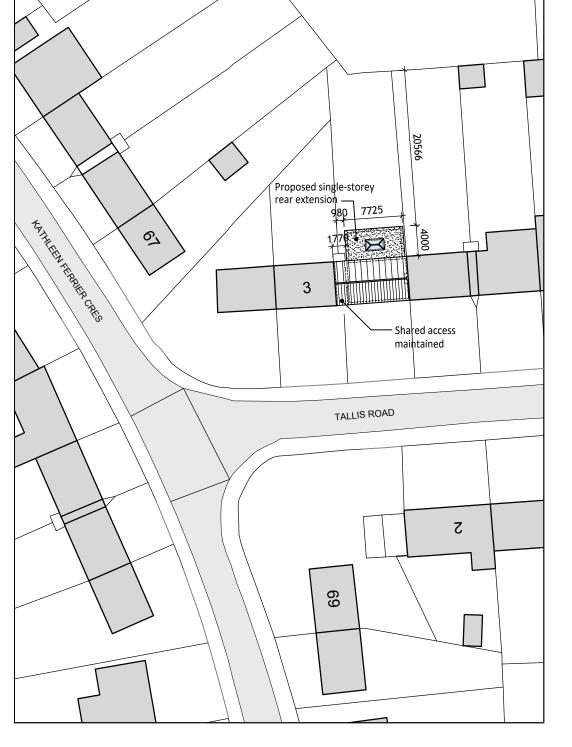

## 5 TALLIS ROAD, LAINDON.

PROPOSED BLOCK PLAN SCALE 1:500

drawina

This drawing is the copyright of More Space Architecture Ltd, which cannot be copied without prior consent.

The drawing is to be read in conjunction with all other drawings, schedules and specifications, and all other relevant consultants and/or specialists' information relating to the project.

EXISTING AND PROPOSED BLOCK PLANS

| SCALE:      | 1:500 @ A3 |             | 19.05.2021 |           |    |
|-------------|------------|-------------|------------|-----------|----|
| PROJECT NO: | 21-043     | DRAWING NO: | 204        | REVISION: | 00 |