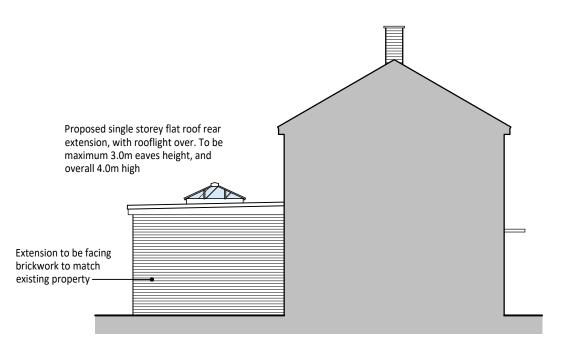

## 5 TALLIS ROAD, LAINDON.

PROPOSED FRONT ELEVATION (AS EXTG) SCALE 1:100

PROPOSED REAR ELEVATION

PROPOSED SIDE ELEVATION SCALE 1:100

PROPOSED SIDE ELEVATION SCALE 1:100

General:

prior consent.

The drawing is to be read in conjunction with all other drawings, schedules and specifications, and all other relevant consultants and/or specialists' information relating to the project.