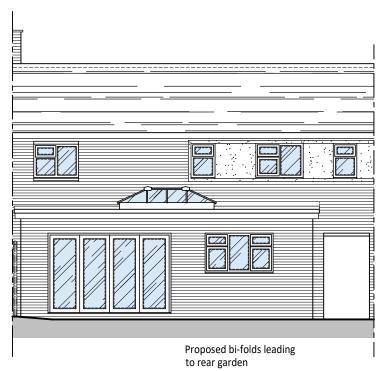

## 5 TALLIS ROAD, LAINDON.

PROPOSED FRONT ELEVATION (AS EXTG) SCALE 1:100

PROPOSED REAR ELEVATION

PROPOSED SIDE ELEVATION SCALE 1:100

PROPOSED SIDE ELEVATION SCALE 1:100

General:

prior consent.

The drawing is to be read in conjunction with all other drawings, schedules and specifications, and all other relevant consultants and/or specialists' information relating to the project.