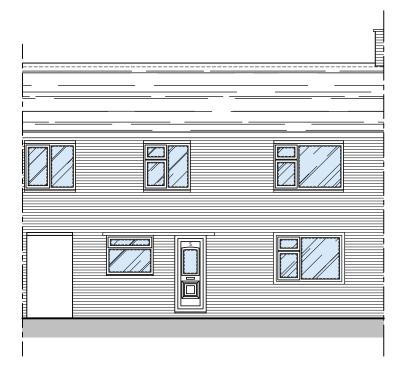

## 5 TALLIS ROAD, LAINDON.

PROPOSED FRONT ELEVATION (AS EXTG) SCALE 1:100

PROPOSED REAR ELEVATION

PROPOSED SIDE ELEVATION SCALE 1:100

PROPOSED SIDE ELEVATION SCALE 1:100

General:

prior consent.

The drawing is to be read in conjunction with all other drawings, schedules and specifications, and all other relevant consultants and/or specialists' information relating to the project.