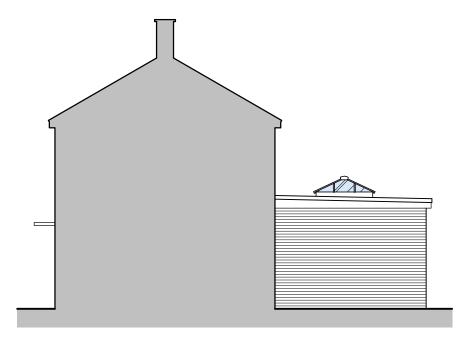

## 5 TALLIS ROAD, LAINDON.

PROPOSED FRONT ELEVATION (AS EXTG) SCALE 1:100

PROPOSED REAR ELEVATION

PROPOSED SIDE ELEVATION SCALE 1:100

PROPOSED SIDE ELEVATION SCALE 1:100

General:

prior consent.

The drawing is to be read in conjunction with all other drawings, schedules and specifications, and all other relevant consultants and/or specialists' information relating to the project.