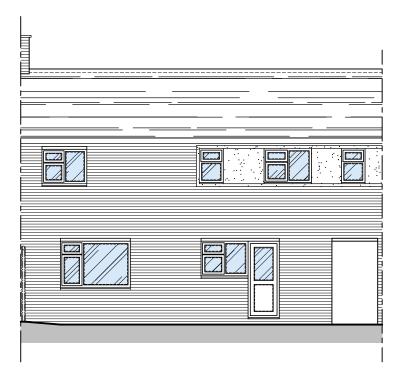

## 5 TALLIS ROAD, LAINDON.

EXISTING FRONT ELEVATION

EXISTING REAR ELEVATION SCALE 1:100

EXISTING SIDE ELEVATION SCALE 1:100

EXISTING SIDE ELEVATION SCALE 1:100

Genera

This drawing is the copyright of More Space Architecture Ltd, which cannot be copied without prior consent.