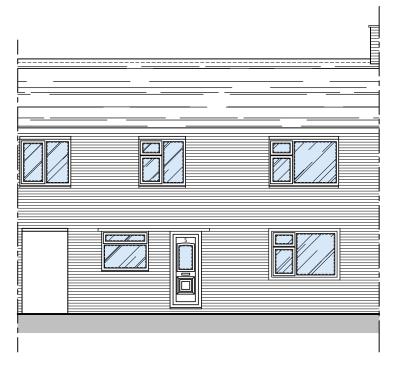

## 5 TALLIS ROAD, LAINDON.

EXISTING FRONT ELEVATION

EXISTING REAR ELEVATION SCALE 1:100

EXISTING SIDE ELEVATION SCALE 1:100

EXISTING SIDE ELEVATION SCALE 1:100

Genera

This drawing is the copyright of More Space Architecture Ltd, which cannot be copied without prior consent.