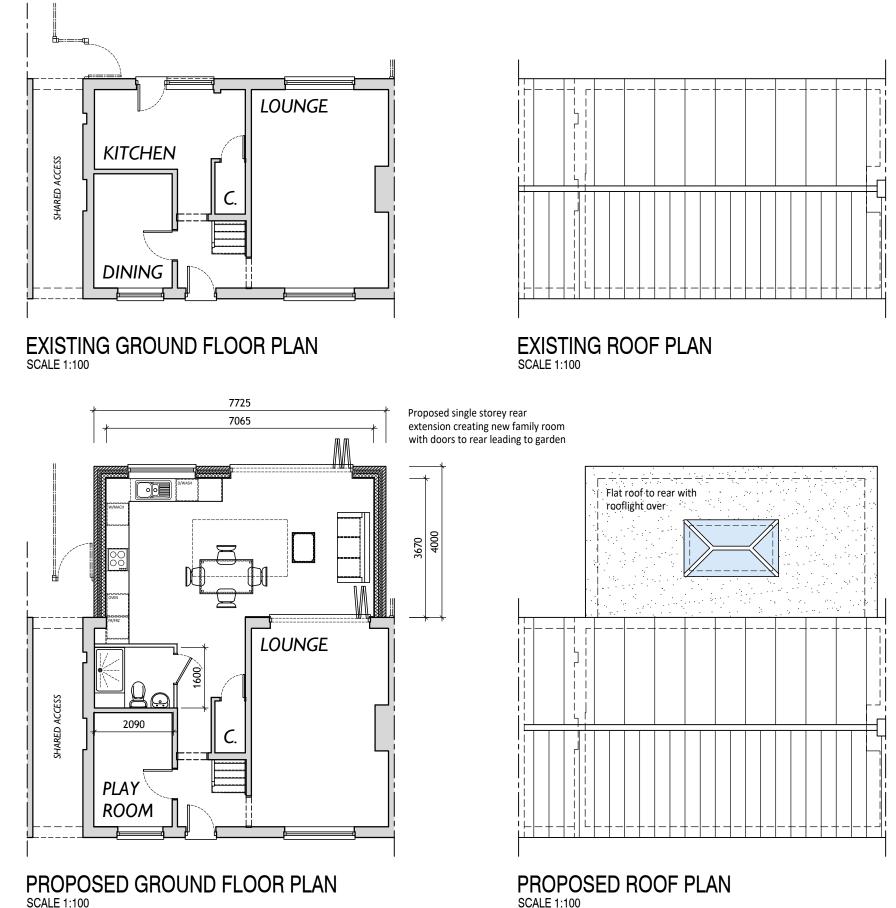

## 5 TALLIS ROAD, LAINDON. 1:100 Scale Bar



SCALE 1:100

## General

This drawing is the copyright of More Space Architecture Ltd, which car

The drawing is to be read in conjunction with all other drawings, schedules and specifications, and all other relevant consultants and/or specialists' information relating to the project

All dimensions are in millimetres unless otherwise stated. Do not scale from this drawing, use figure dimensions only. All levels and dimensions to be checked on site prior to commencemer of works.

All discrepancies to be relayed back to More Space Architecture Ltd as soon as possible

The contractor is to comply in all respects with the current Building Regulations whether or not specifically stated on these drawings.

IMPORTANT NOTE: Works to be fully compliant with the CDM 2015 Regulations





T: 01702