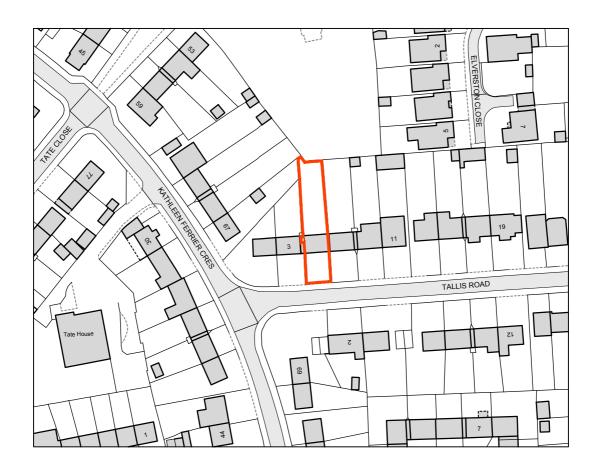

## 5 TALLIS ROAD, LAINDON.

- ral:

  This drawing is the copyright of More Space Architecture Ltd, which cannot be copied without prior consent. The drawing is to be read in conjunction with all other drawings, schedules and specifications, and all other relevant consultants and/or specialists' information relating to the project.

**5 TALLIS ROAD** LAINDON **ESSEX** SS15 5QZ

| SCALE:      | 1:1250 @ | ) A4        | DATE: | 19.05.20  | )21 |
|-------------|----------|-------------|-------|-----------|-----|
| PROJECT NO: | 21-043   | DRAWING NO: | 200   | REVISION: | 00  |