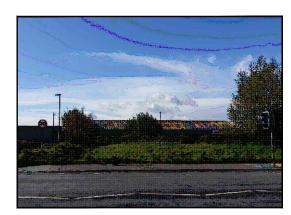

V 1.8

\_\_\_\_\_

\_\_\_\_\_

10mm | 1



Reproduced by permission of Ordnance Survey on behalf of the Controller of Her Majesty's Stationery Office All rights reserved. © Crown Copyright licence no. 100022432

## 



SITE PHOTOGRAPH



## SITE LOCATION PLAN

 1:1250
 25m
 50



GOOGLE MAPS QR CODE GOOGLE MAPS - https://goo.gl/maps/KFEXrpefPaiTAzDw9 STREETVIEW - https://goo.gl/maps/37teiZKDqi3VeckBA

| NOTES:<br>1. ALL DIMENSIONS IN MM UNLESS OTHERWISE NOTED.                                                                                                            |                         |     |     |          |
|----------------------------------------------------------------------------------------------------------------------------------------------------------------------|-------------------------|-----|-----|----------|
|                                                                                                                                                                      |