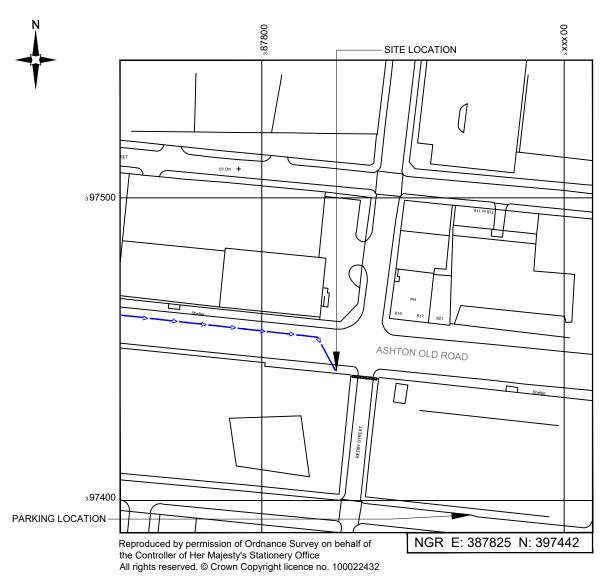

## SITE LOCATION PLAN

 1:1250
 25m
 50

GOOGLE MAPS QR CODE GOOGLE MAPS - https://goo.gl/maps/KFEXrpefPaiTAzDw9 STREETVIEW - https://goo.gl/maps/37teiZKDqi3VeckBA

| NOTES:<br>1. ALL DIMENSIONS IN MM UNLESS OTHERWISE NOTED.                                                                                                            |                         |     |     |          |
|----------------------------------------------------------------------------------------------------------------------------------------------------------------------|-------------------------|-----|-----|----------|
|                                                                                                                                                                      |                         |     |     |          |
| Access Route To Site:                                                                                                                                                |                         |     |     |          |
|                                                                                                                                                                      |                         |     |     |          |
|                                                                                                                                                                      |                         |     |     |          |
|                                                                                                                                                                      |                         |     |     |          |
|                                                                                                                                                                      |                         |     |     |          |
|                                                                                                                                                                      |                         |     |     |          |
|                                                                                                                                                                      |                         |     |     |          |
|                                                                                                                                                                      |                         |     |     |          |
|                                                                                                                                                                      |                         |     |     |          |
|                                                                                                                                                                      |                         |     |     |          |
|                                                                                                                                                                      |                         |     |     |          |
|                                                                                                                                                                      |                         |     |     |          |
|                                                                                                                                                                      |                         |     |     |          |
| A                                                                                                                                                                    | Issued for Planning     | JEM | RWB | 28.05.21 |
| REV                                                                                                                                                                  | MODIFICATION            | BY  | СН  | DATE     |
| Networks (UK)<br>Limited<br>Great Brighams Mead,<br>Vastern Road, Reading,<br>Berkshire, England,<br>RG1 8DJ                                                         |                         |     |     |          |
| Design Consultant & Principal Contractor:                                                                                                                            |                         |     |     |          |
| GBC                                                                                                                                                                  |                         |     |     |          |
| Great British Communications<br>Lapwing House, Block 3 Forward Point,<br>Tan House Lane, Widnes, Cheshire, WAB OSL<br>t. 44 (0)151 420 4128<br>www.gbcservices.co.uk |                         |     |     |          |
| Site Name:<br>ASHTON OLD ROAD                                                                                                                                        |                         |     |     |          |
| BUK Cell ID: MAN16636                                                                                                                                                |                         |     |     |          |
| Address:<br>ASHTON OLD ROAD<br>BESWICK<br>MANCHESTER<br>M11 2FY                                                                                                      |                         |     |     |          |
| Title: 002 SITE LOCATION PLAN                                                                                                                                        |                         |     |     |          |
| Project:<br>UNILATERAL SW                                                                                                                                            |                         |     |     |          |
| Purpose of Issue:<br>PLANNING<br>Site ID:                                                                                                                            |                         |     |     |          |
| MAN16636                                                                                                                                                             |                         |     |     |          |
| ∟rawing                                                                                                                                                              | MAN16636_PLANNING_REV_A |     |     | A v1.8   |