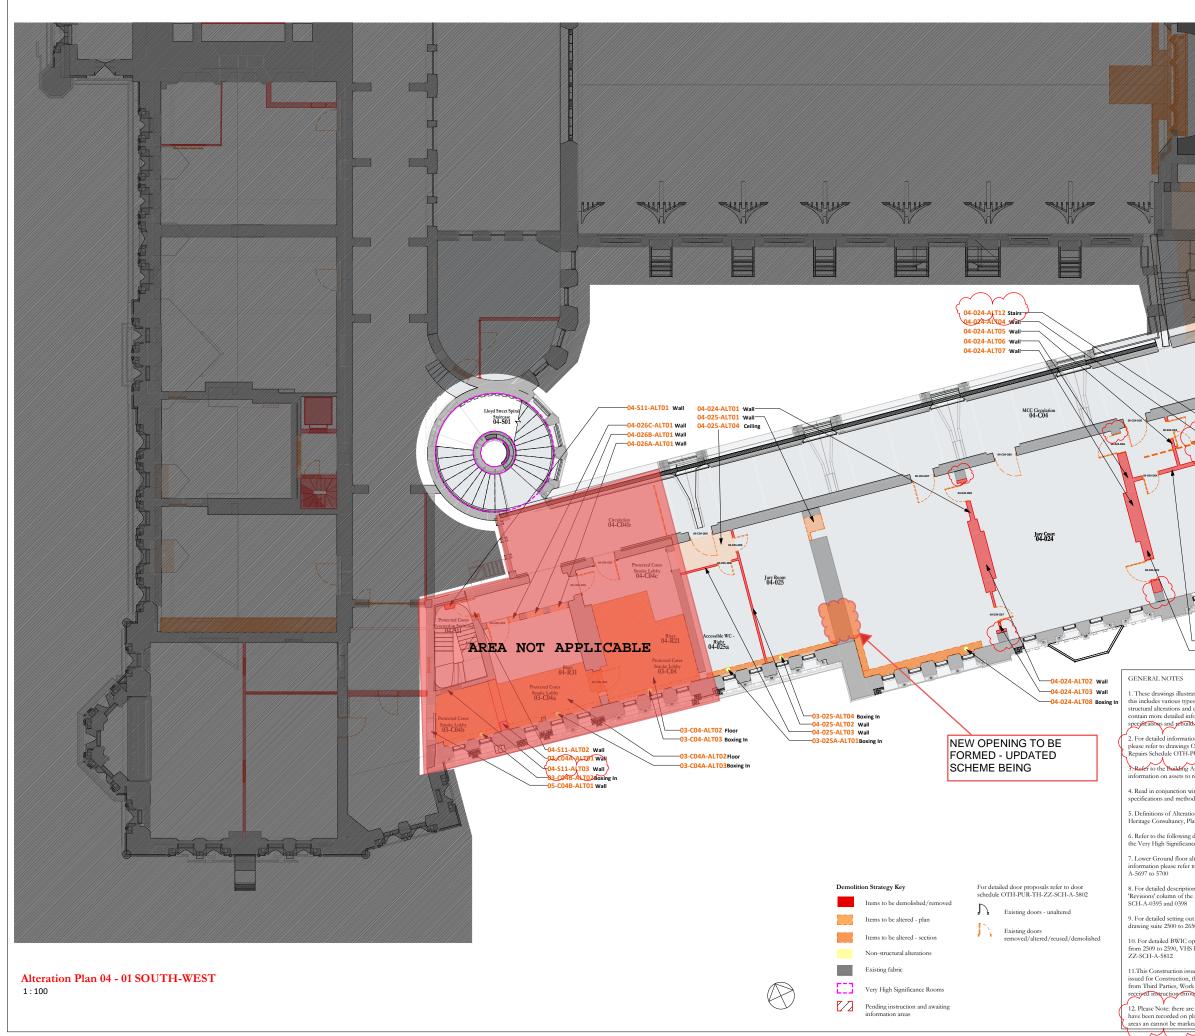

|                                                                                                                                                                                                                                                                                                                                                                                                                                                                                                                                                                                                                        | Scale Bars to be used as guidance only - refer to sheet size below   1:100