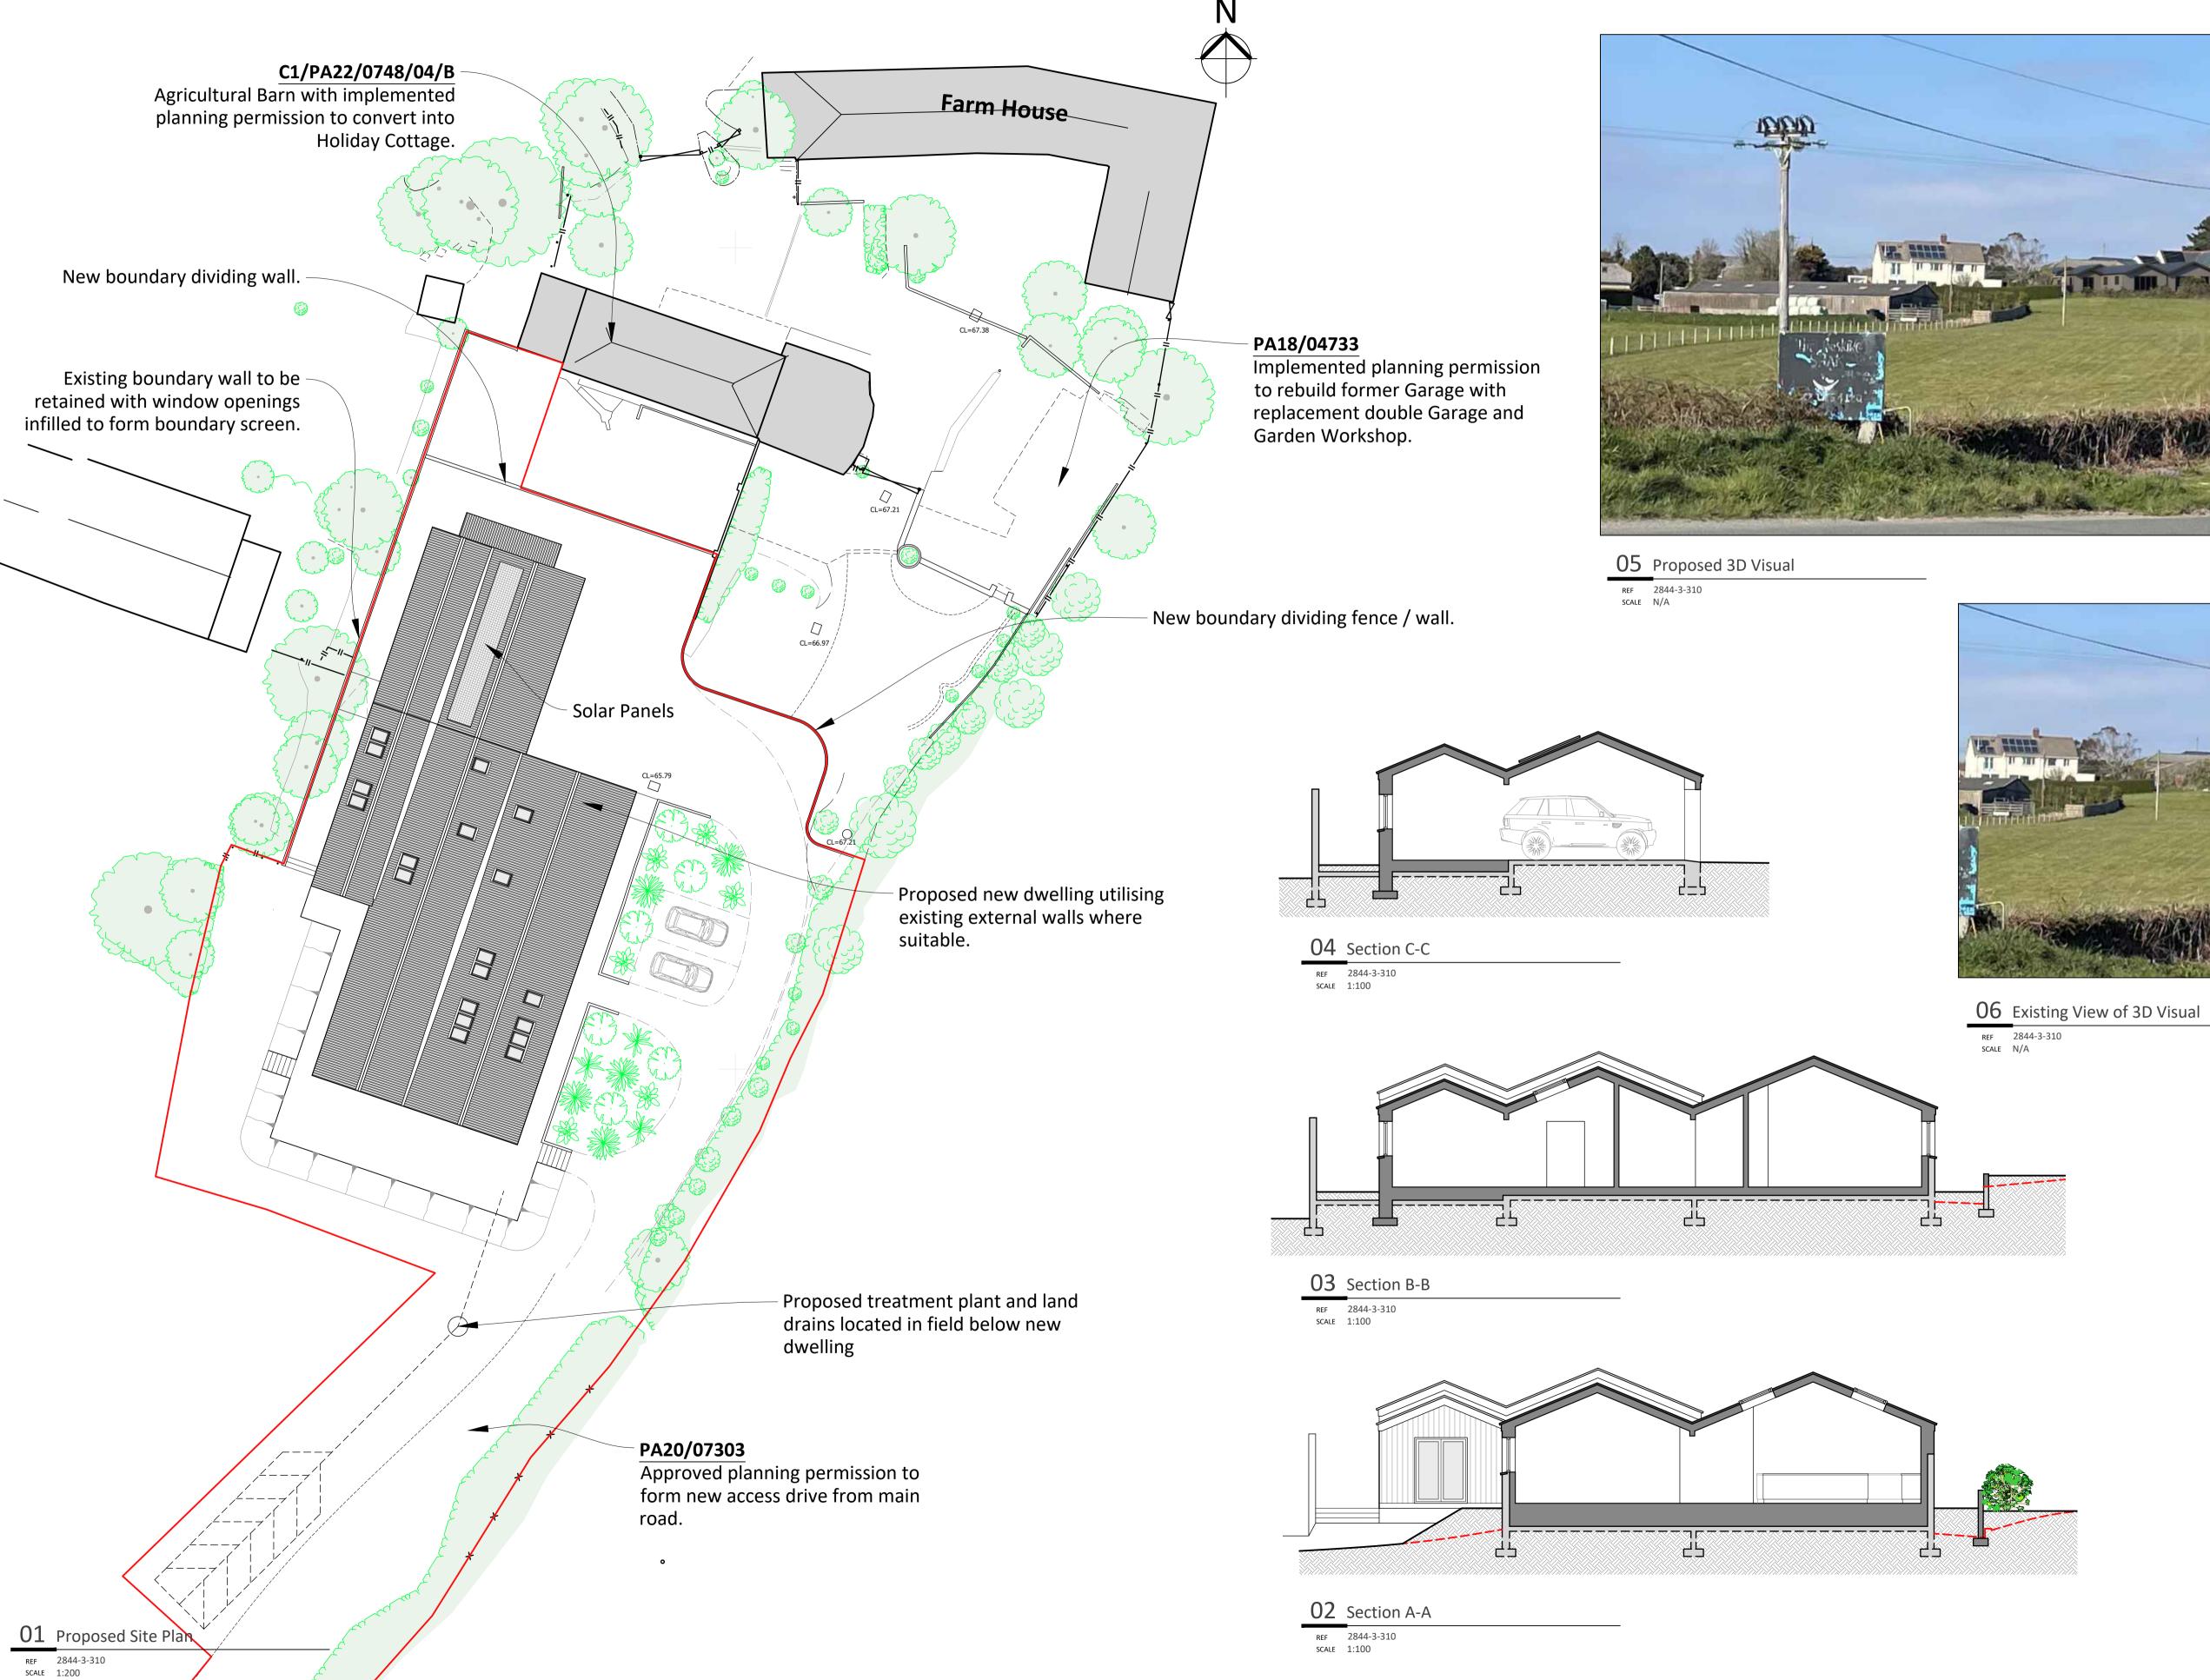

KTJH

Apr 2021

scale 1:100 @ A1

July 2021 KTJH

Proposed Conversion of Barn into Dwelling Treworlas Farm, Ruan-Highlanes, Truro

Mr. N Savage

Proposed Site Plan & Sections

SJH / RE

2844-3-310