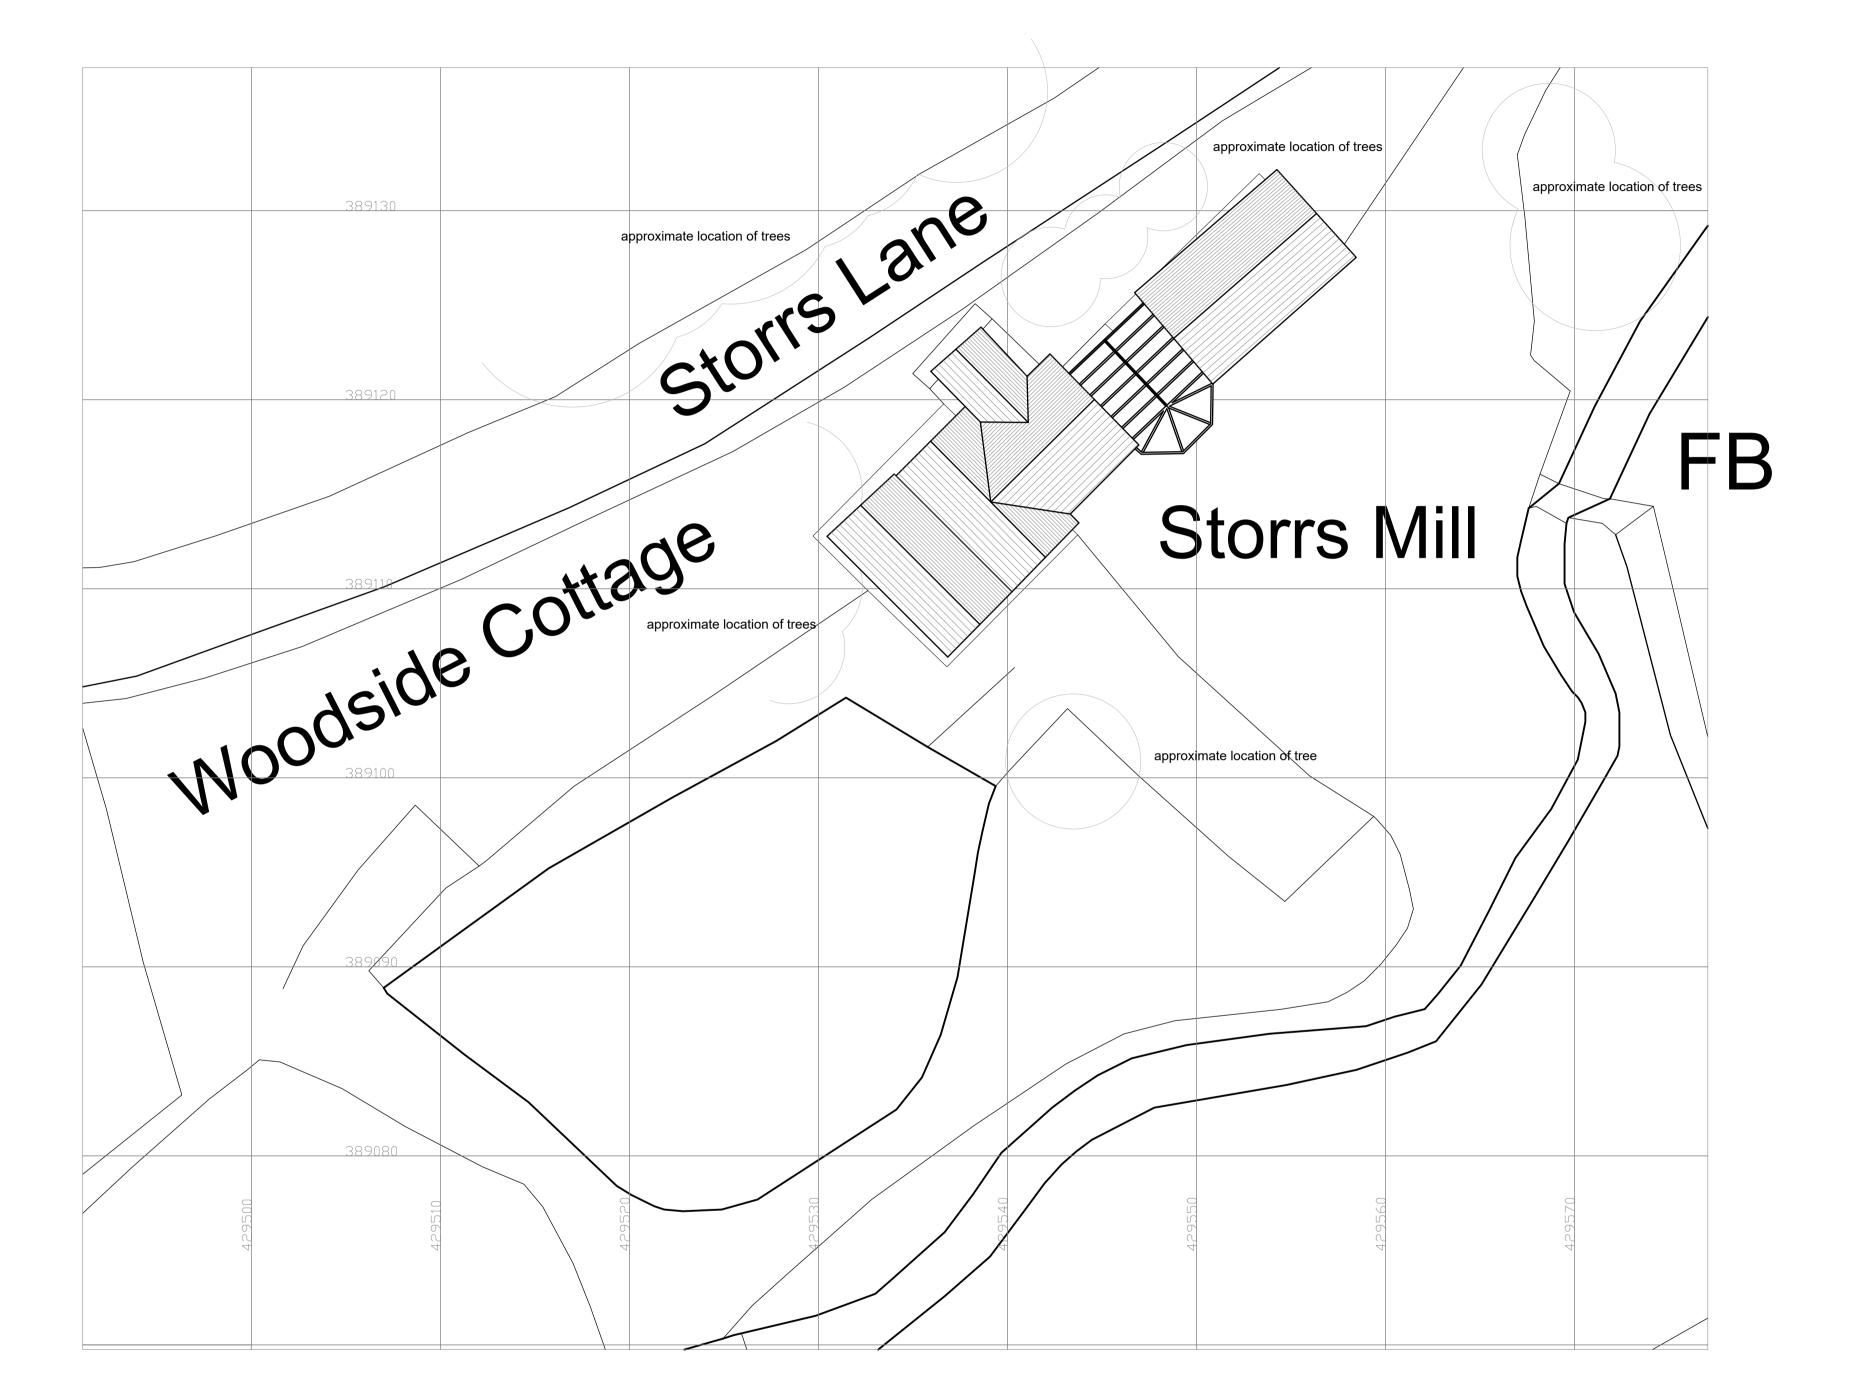

Ref: DRW022 Ver: 1 ISD: 01/10/15

Existing Site Plan
Scale 1:200 @ A1

NOTES

THIS IS AN A1 DRAWING, IF REPRODUCED IN ANY OTHER FORMAT THE SCALE SHOWN WILL BE INCORRECT.

 DO NOT SOALE OFF THIS BRAWING.

WILL BE INCORRECT.

Project Storrs Mill House, Extension

Drawing Title
Existing Site Plan

Scale 1:200 Date September 19
Drawn AC Checked xx

Drawing number

18157-A-0002 P03

Reproduction subject to copyright Original sheet size A1