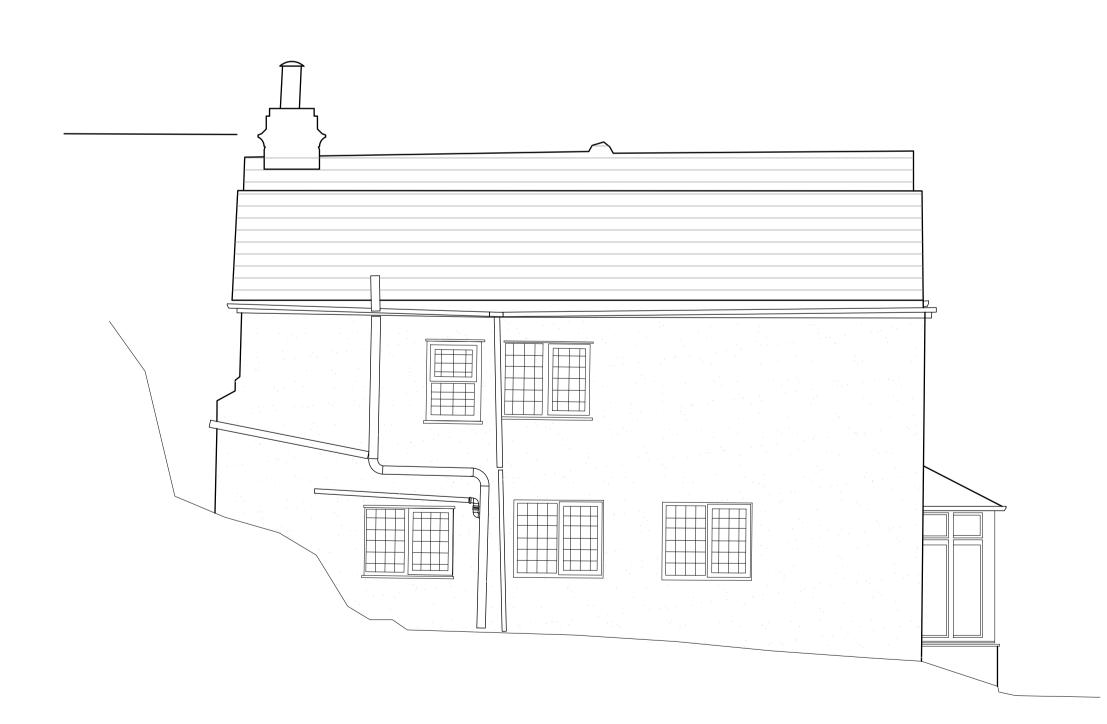

## **Existing Left Elevation** Scale 1:50 @ A1

0 0.5 1 1.5 2 2.5

**Existing Right Elevation** Scale 1:50 @ A1

NOTES

- 1. THIS IS AN A1 DRAWING, IF REPRODUCED IN ANY OTHER FORMAT THE SCALE SHOWN WILL BE INCORRECT.
- 2. DO NOT SCALE OFF THIS DRAWING. 3. ANY AMBIGUITIES, OMISSIONS AND ERRORS,
- OR INCONSISTENCIES WITH OTHER DOCUMENTS, ON THIS DRAWING SHOULD BE NOTIFIED IMMEDIATELY TO THE ARCHITECT BEFORE THE COMMENCEMENT OF WORKS ON SITE.
- 4. ALL DIMENSIONS ARE IN MILLIMETRES UNLESS OTHERWISE STATED. 5. ALL DIMENSIONS, UNLESS OTHERWISE
- STATED, ARE TO THE FACE OF UNFINISHED MASONRY WALLS OR TO THE FINISHED PLASTER FACE OF STUD PARTITIONS. 6. ALL DIMENSIONS ARE TO BE CHECKED ON
- SITE. ANY DISCREPANCIES ARE TO BE NOTIFIED IMMEDIATELY TO THE ARCHITECT BEFORE THE COMMENCEMENT OF WORKS
- ON SITE. 7. ALL LEVELS ARE IN METRES UNLESS OTHERWISE STATED.
- 8. THIS DRAWING IS TO BE READ IN CONJUNCTION WITH ALL OTHER RELEVANT DRAWINGS AND SPECIFICATIONS FOR THIS PROJECT AND APPARENT INCONSISTENCIES BROUGHT TO THE ATTENTION OF THE ARCHITECT.