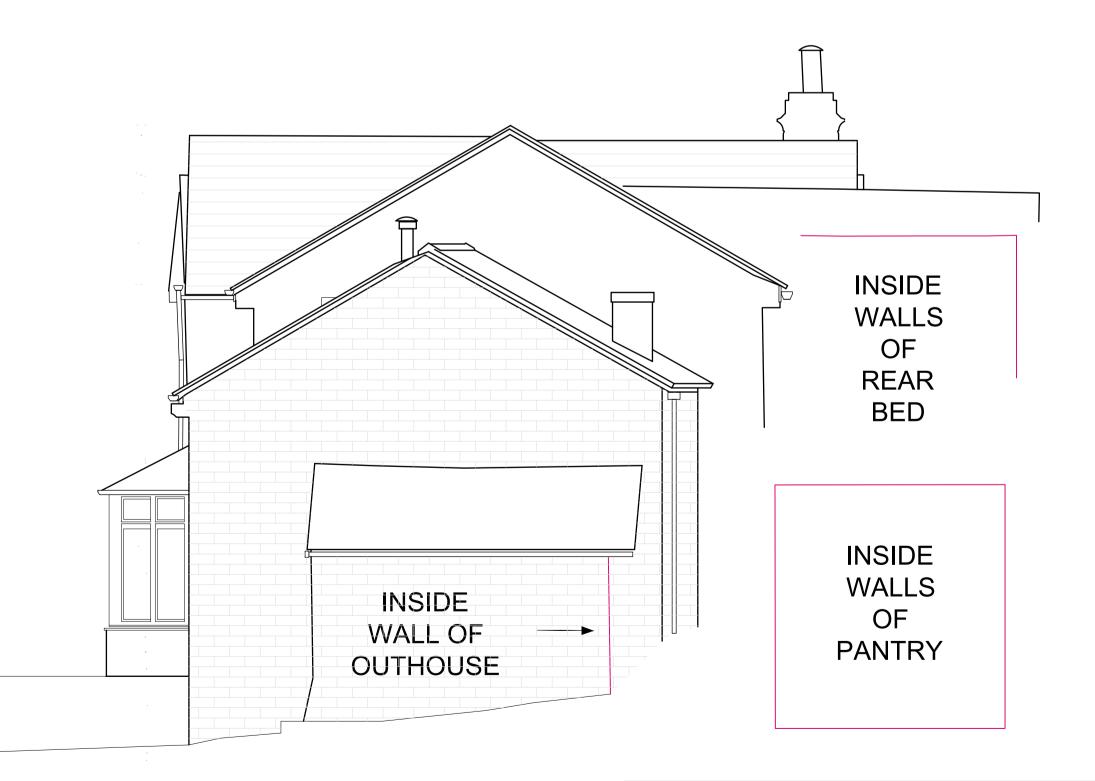

## **Existing Front Elevation** Scale 1:50 @ A1

Ref: DRW022 Ver: 1 ISD: 01/10/15

Ortho corrected

REAR ELEVATION OBSCURED BY BANK