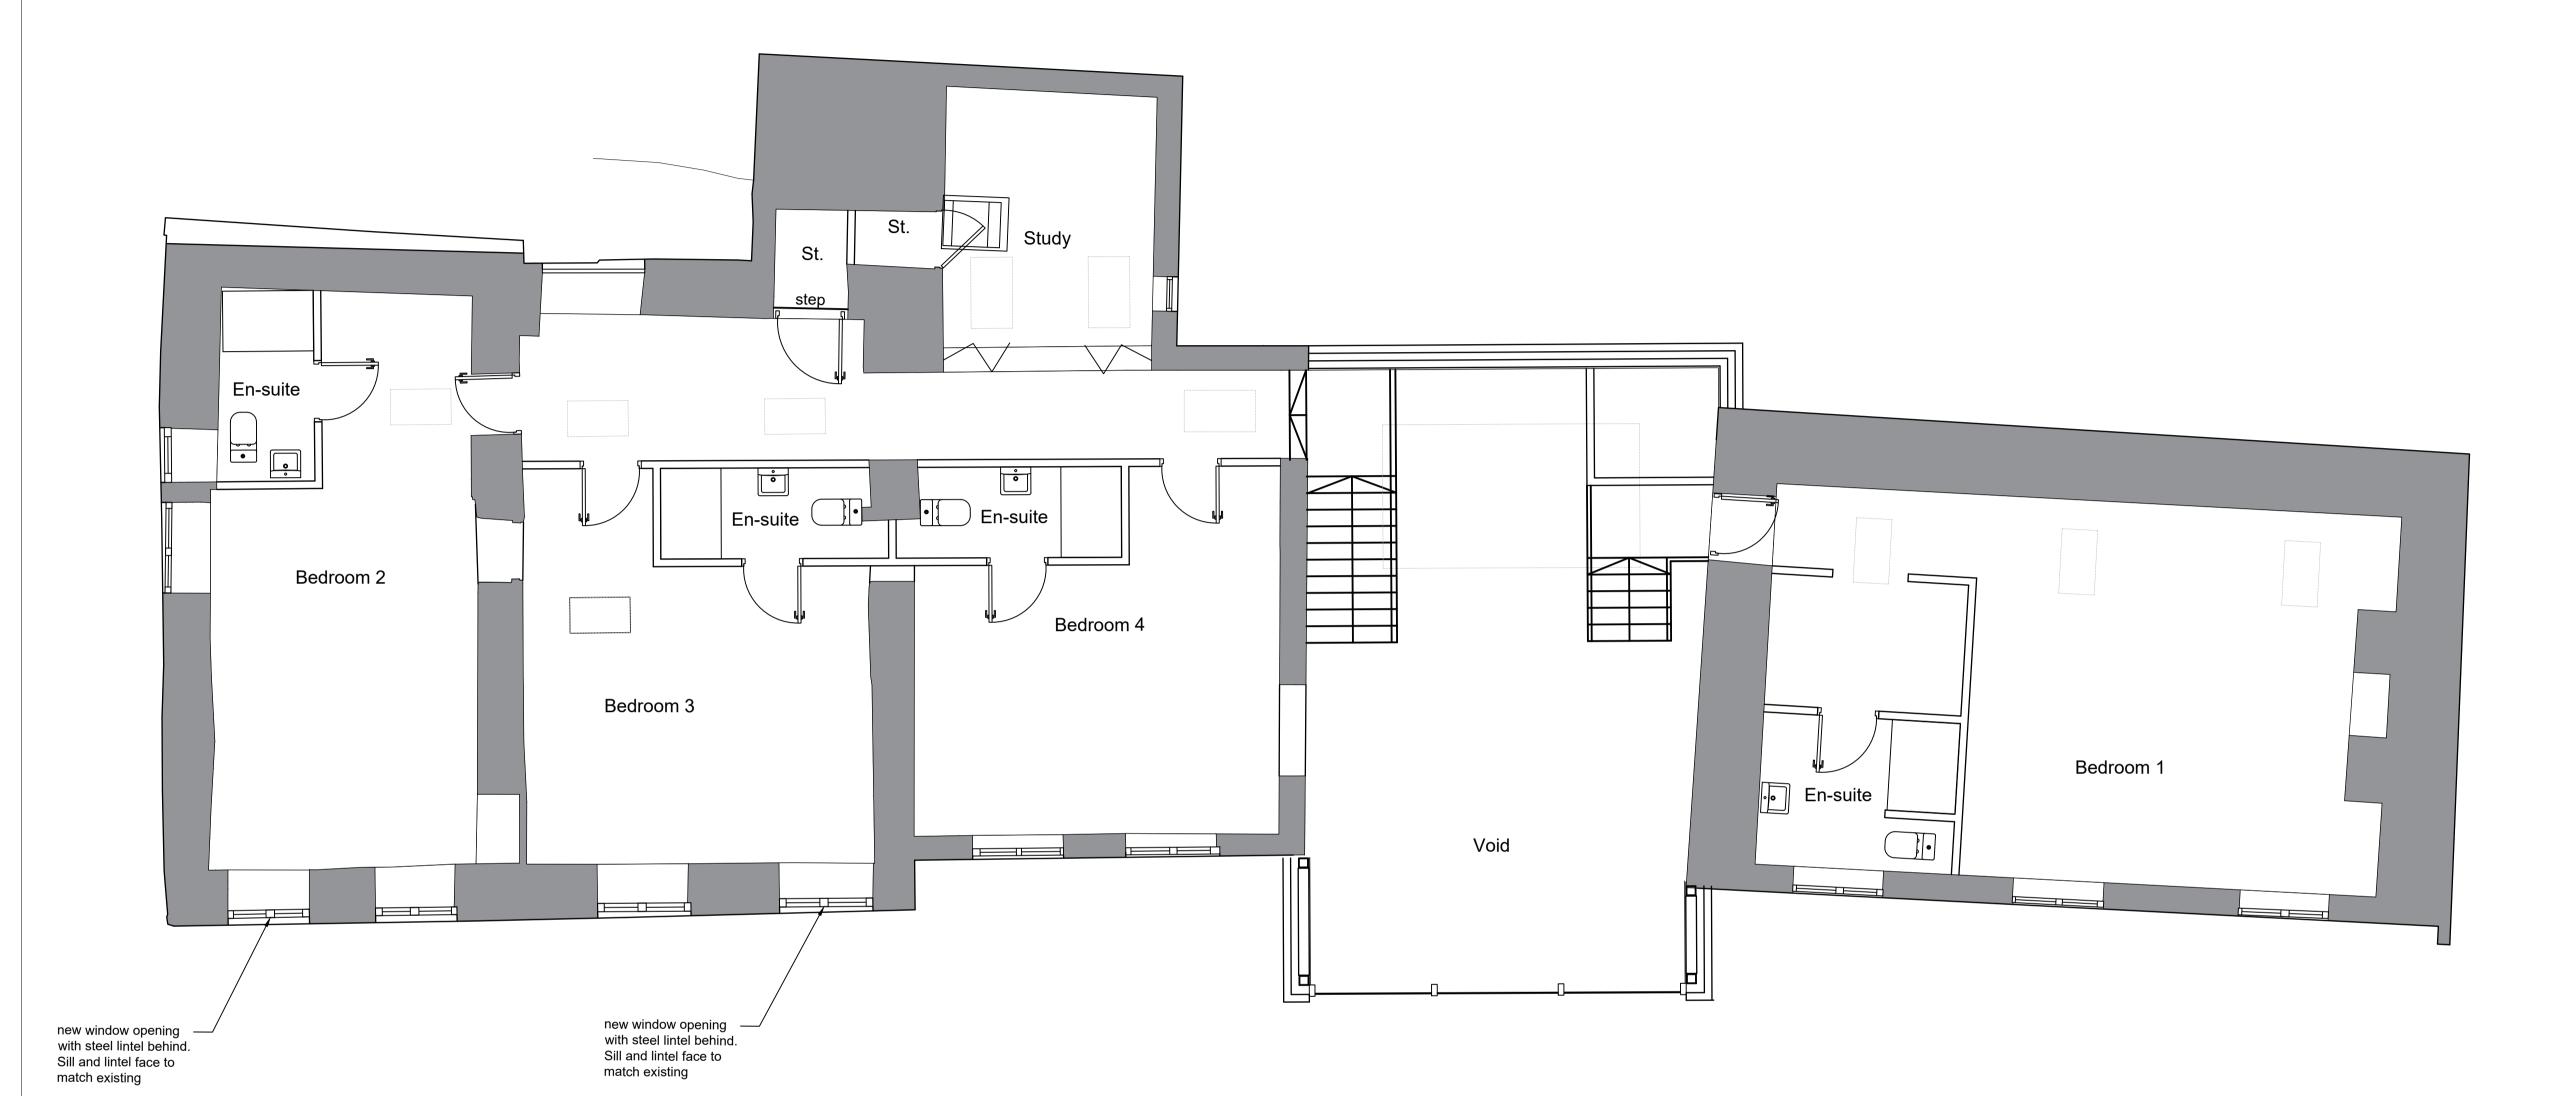

Ref: DRW022 Ver: 1 ISD: 01/10/15

Proposed First Floor Plan

Scale 1:50 @ A1

0 0.5 1 1.5 2 2.5