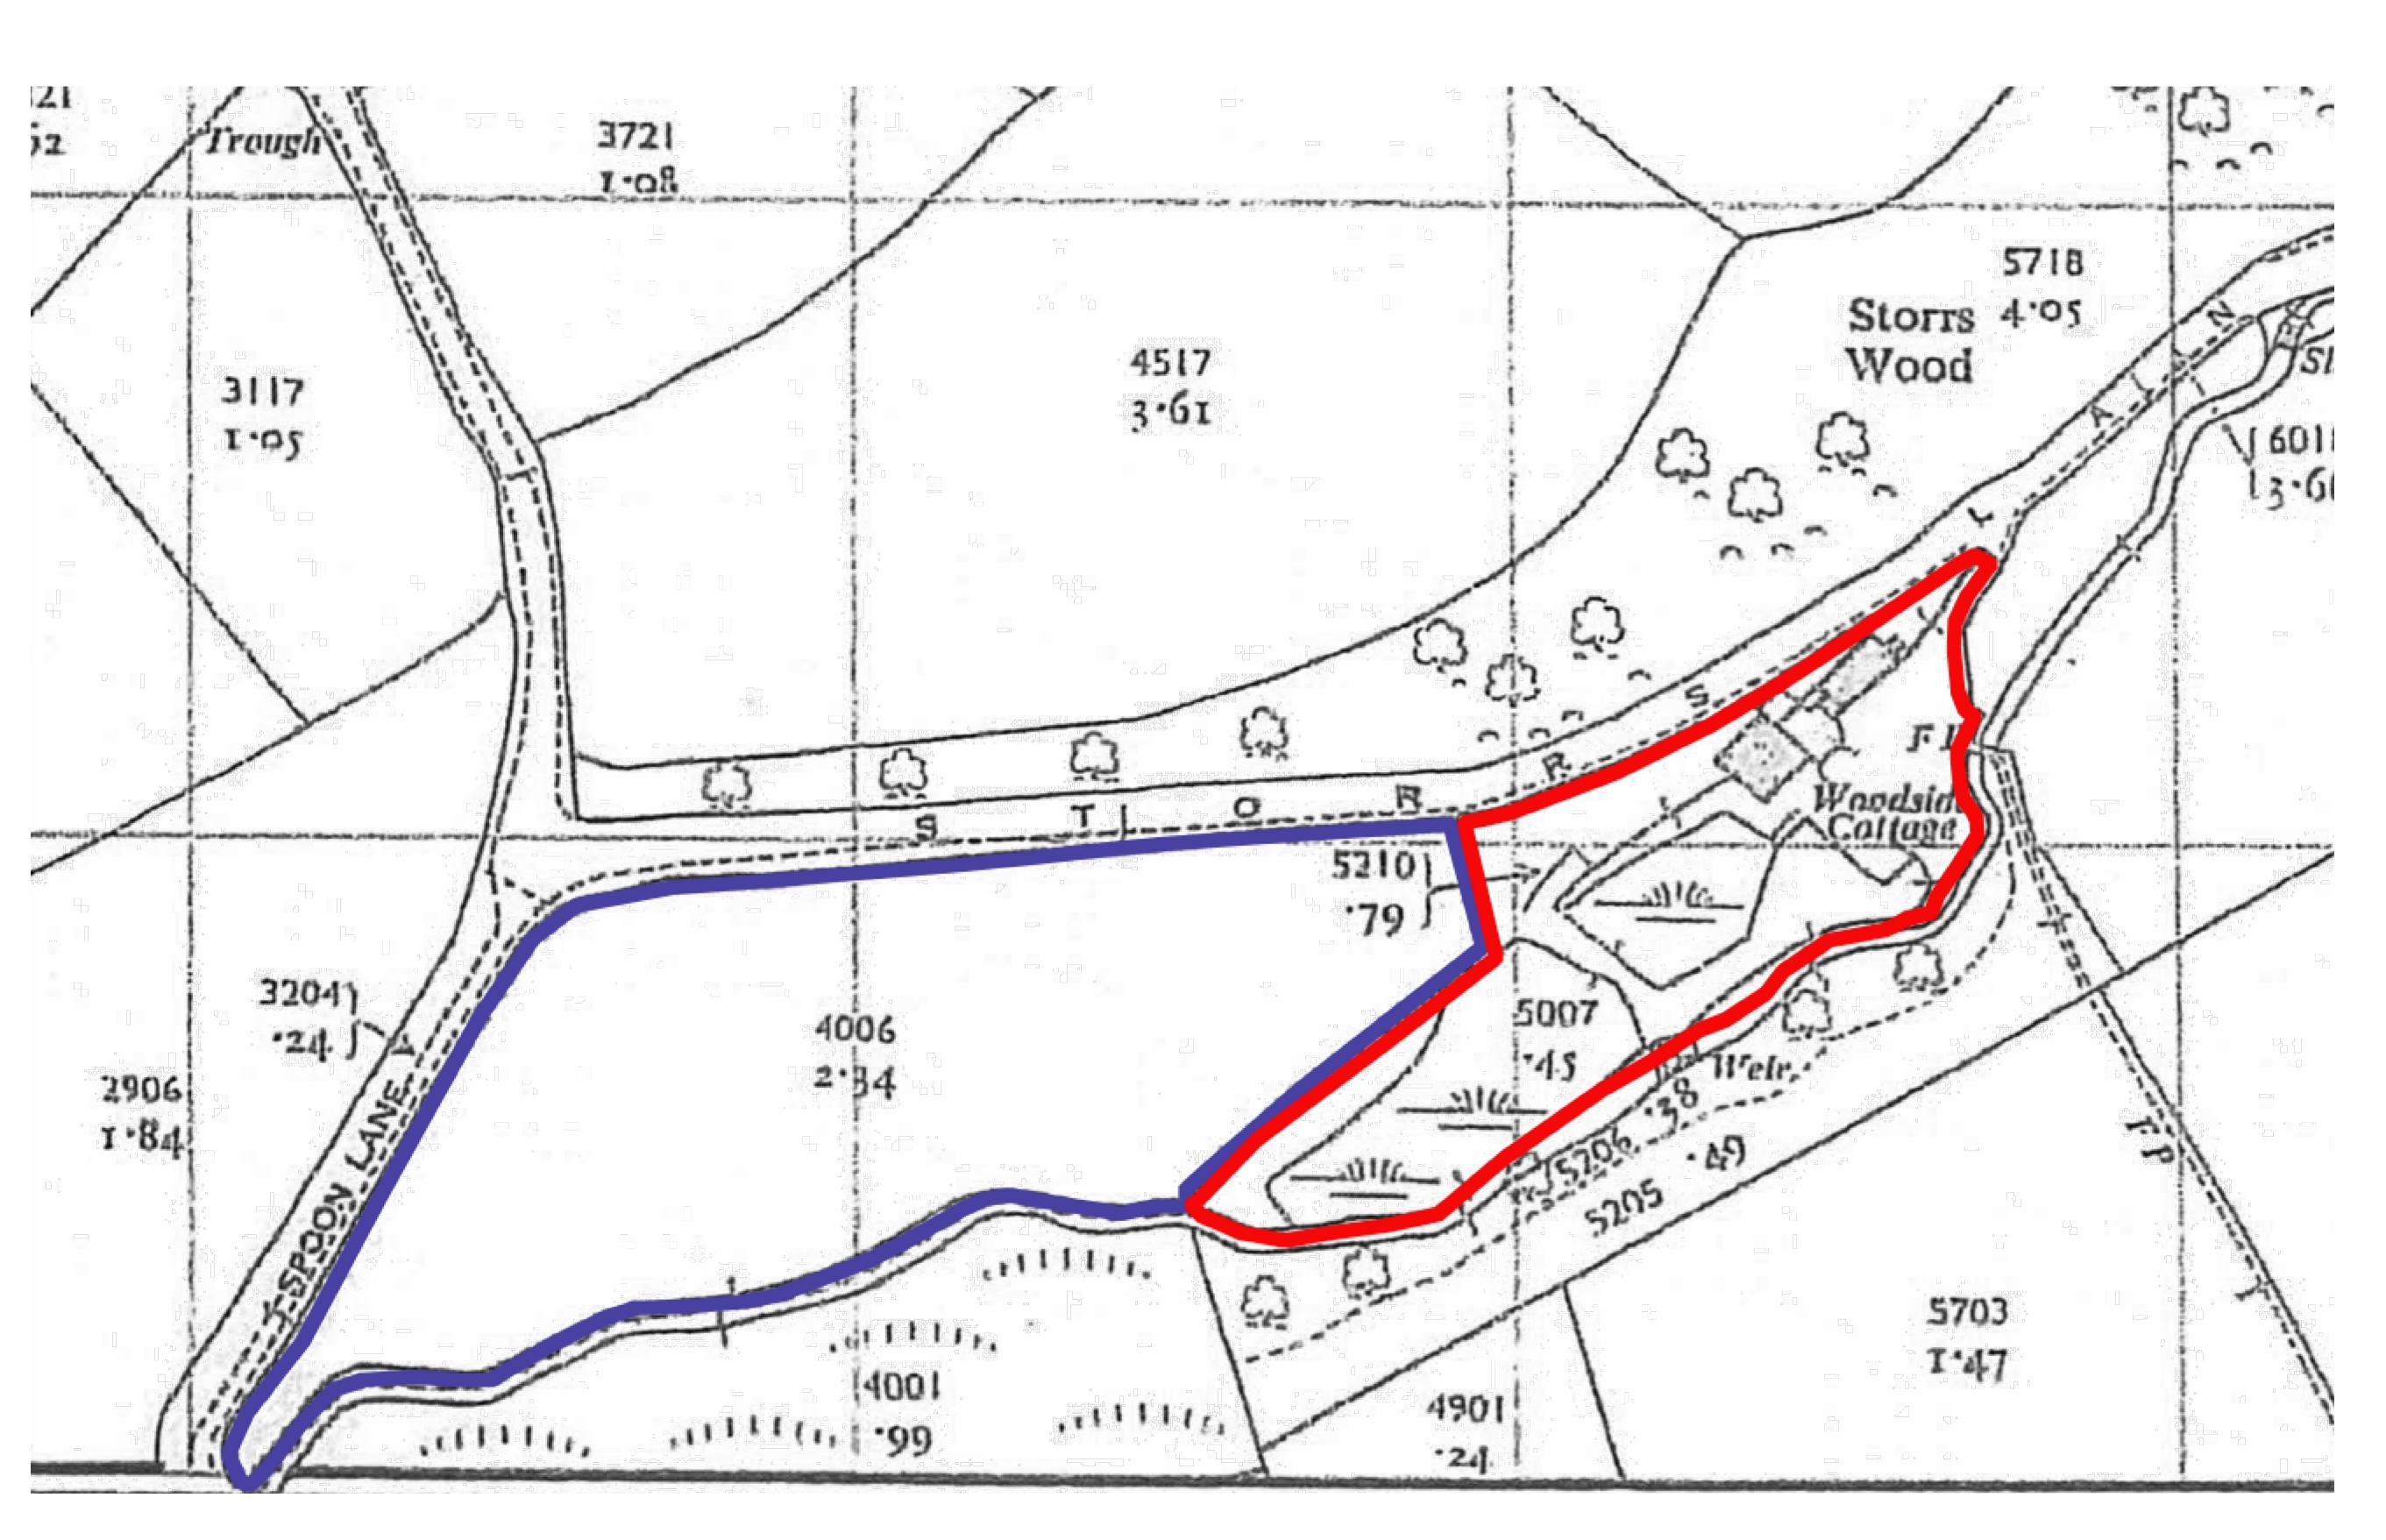

Location Plan
Scale 1:500 @ A1

Ref: DRW022 Ver: 1 ISD: 01/10/15

NO

- THIS IS AN A1 DRAWING, IF REPRODUCED IN ANY OTHER FORMAT THE SCALE SHOWN WILL BE INCORRECT.
- 2. DO NOT SCALE OFF THIS DRAWING.
  3. ANY AMBIGUITIES, OMISSIONS AND ERRORS, OR INCONSISTENCIES WITH OTHER DOCUMENTS, ON THIS DRAWING SHOULD BE NOTIFIED IMMEDIATELY TO THE ARCHITECT
- 4. ALL DIMENSIONS ARE IN MILLIMETRES UNLESS OTHERWISE STATED.

Project
Storrs Mill House, Extension

Drawing Title Location Plan

Scale 1:500 Date September 19
Drawn JMH Checked xx

Drawing number 18157-A-0001

Reproduction subject to copyright Original sheet size A1

Revision