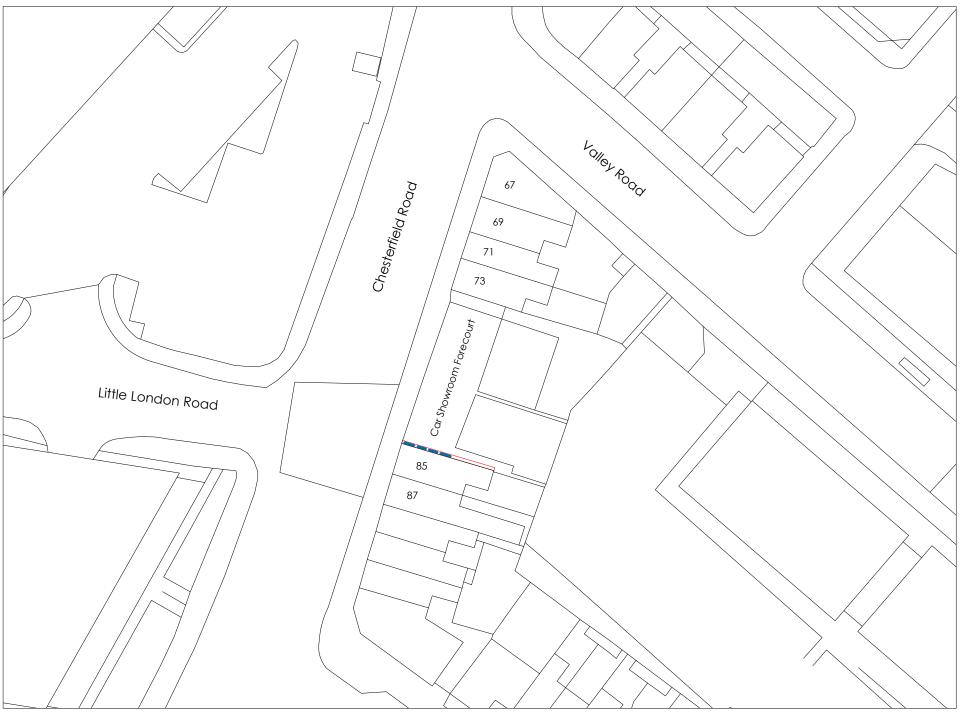

Proposed Site Plan

Address Gable At 85 Chesterfield Road, Sheffield, S8 ORN

Client

**Job No.** 3652

**Issued** 25/05/21

**Scale** 1:500 @ A3

Key

Site Boundary
 Proposed Media Screen

All information is to be checked on site for accuracy and fit. Only drawings with WD status with the most recent revision are to be used for construction.

20m 40m

Existing and Proposed Elevations

Address Gable At 85 Chesterfield Road, Sheffield, S8 ORN