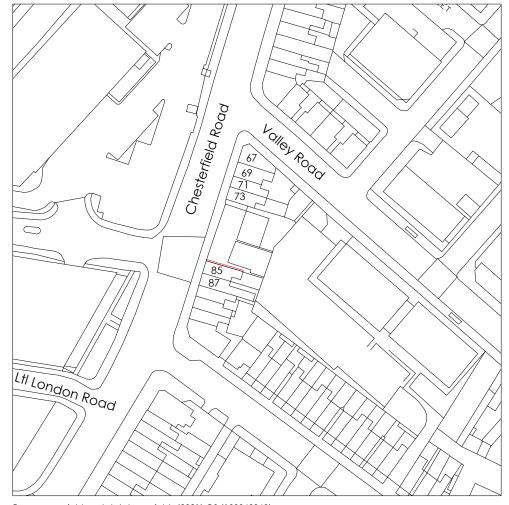

Crown copyright and database rights (2021) OS (100063368)

Site Location Plan

Address Gable At 85 Chesterfield Road, Sheffield, S8 ORN

Client

**Job No.** 3652

**Issued** 25/05/21

**Scale** 1:1250 @ A3

Key

1. Site Boundary

All information is to be checked on site for accuracy and fit. Only drawings with WD status with the most recent revision are to be used for construction.

Crown copyright and database rights (2021) OS (100063368)