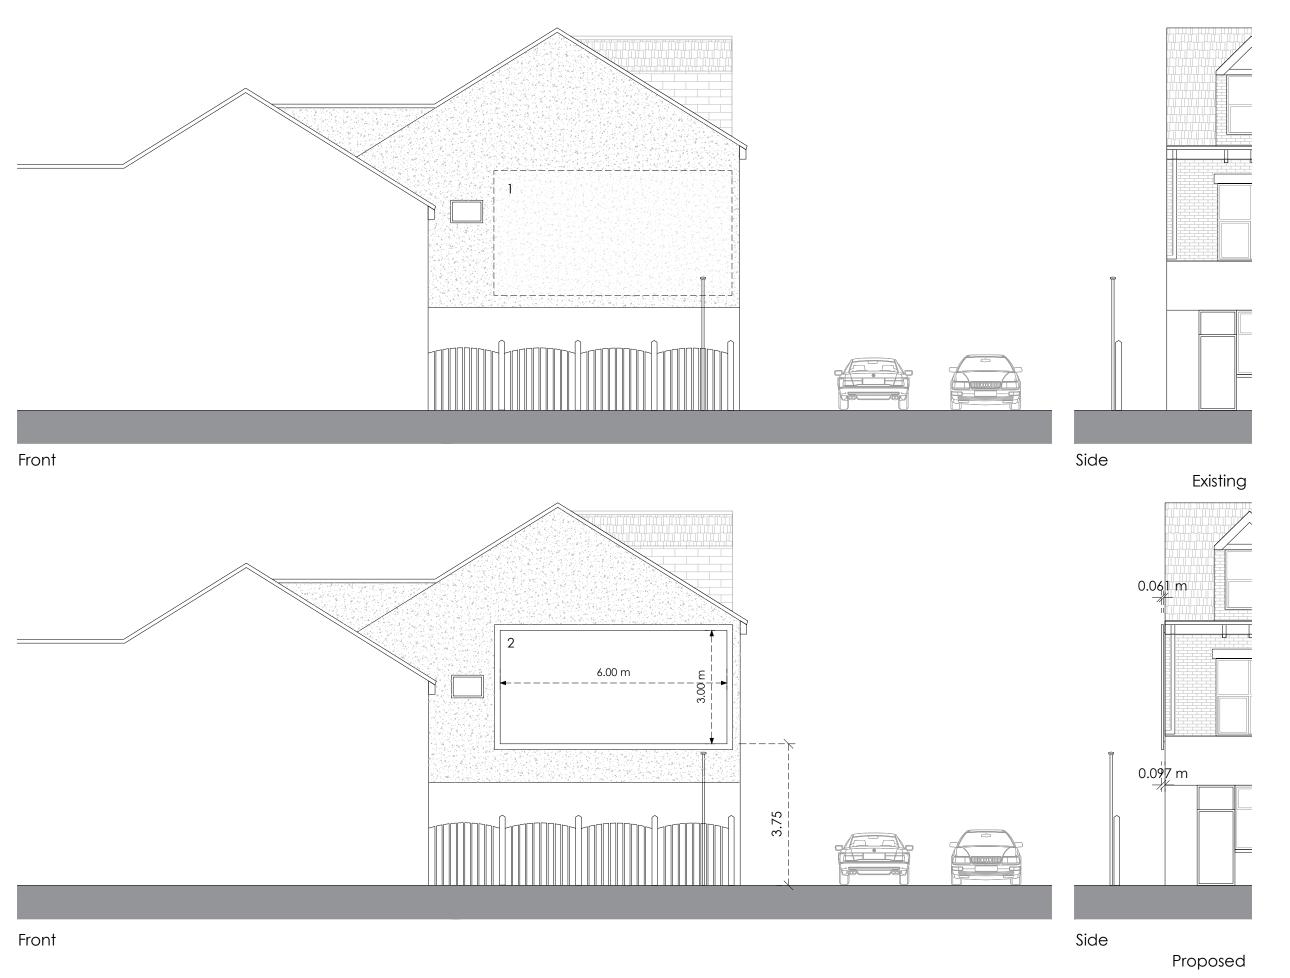

All information is to be checked on site for accuracy and fit. Only drawings with WD status with the most recent revision are to be used for construction.

20m 40m

Existing and Proposed Elevations

Address Gable At 85 Chesterfield Road, Sheffield, S8 ORN

Client

**Job No.** 3652

**Issued** 25/05/21

**Scale** 1:100 @ A3

Key

— — 1. Location of historic

Billboard

2. Proposed Media Screen

All information is to be checked on site for accuracy and fit. Only drawings with WD status with the most recent revision are to be used for construction.