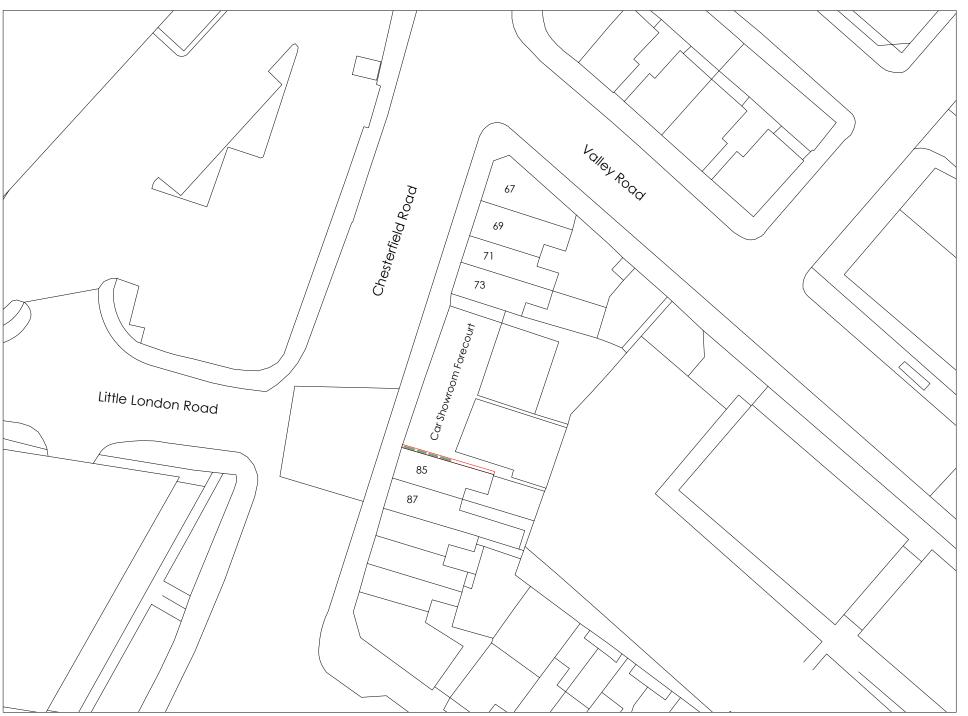

Existing Site Plan

Address Gable At 85 Chesterfield Road, Sheffield, S8 ORN

Client

**Job No.** 3652

**Issued** 25/05/21

**Scale** 1:500 @ A3

Key

1. Site Boundary
2. location of historic
Billboard

All information is to be checked on site for accuracy and fit. Only drawings with WD status with the most recent revision are to be used for construction.

20m 40m

Crown copyright and database rights (2021) OS (100063368)