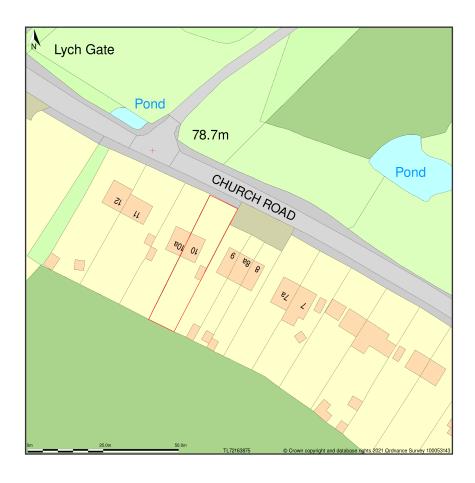

## 10, Church Road, Stambourne, Essex, CO9 4NP

Site Plan shows area bounded by: 572096.74, 238680.84 572238.16, 238822.26 (at a scale of 1:1250), OSGridRef: TL72163875. The representation of a road, track or path is no evidence of a right of way. The representation of features as lines is no evidence of a property boundary.

Produced on 29th Jun 2021 from the Ordnance Survey National Geographic Database and incorporating surveyed revision available at this date. Reproduction in whole or part is prohibited without the prior permission of Ordnance Survey. © Crown copyright 2021. Supplied by www.buyaplan.co.uk a licensed Ordnance Survey partner (100053143). Unique plan reference: #00646669-0EA9B2