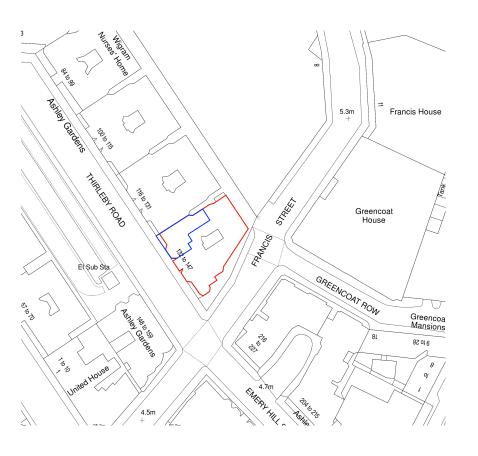

## 01: SITE LOCATION PLAN

Rev. Date Description
- 13.08.20 First draft issue.

Apartment boundary Building boundary

1. All dimensions in mm (except where noted).

studio on the rye com to 20 7224 0125 a sarah@studicontherye.com www.studicontherye.com www.studicontherye.com a Springbank Studicontherye.com www.studicontherye.com a Springbank Studicontherye.com www.studicontherye.com

145A Ashley Gardens, Thirleby Road London SW1P 1HW

Matt Archenhold + Olga Trujillo Site Location Plan

1:625 at A1 1:1250 at A3 A0078

Drawing no: A0078-PL-001

studio on the rye ltd registered in England & Wales no. 10732934