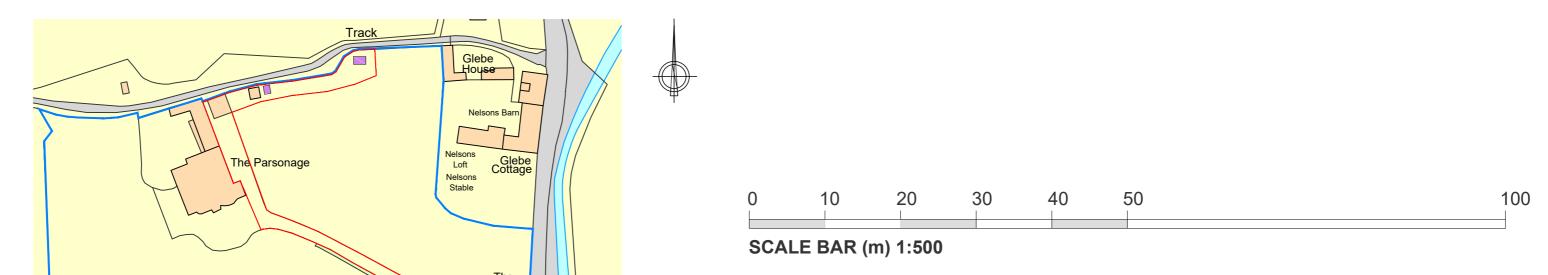

Ordnance Survey, (c) Crown Copyright 2021. All rights reserved. Licence number 100022432

Proposed Block Plan Scale 1:500

Proposed Location Plan Scale 1:1250

SCALE BAR (m) 1:1250

 PLANNING
 Job No.
 1509
 The Parsonage, Burnham Thorpe, PE31 8HW