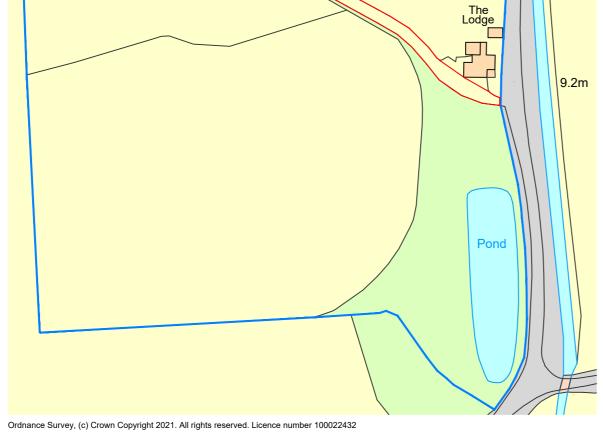

Ordnance Survey, (c) Crown Copyright 2021. All rights reserved. Licence number 100022432

Proposed Block Plan Scale 1:500

Proposed Location Plan Scale 1:1250

SCALE BAR (m) 1:1250

 PLANNING
 Job No.
 1509
 The Parsonage, Burnham Thorpe, PE31 8HW