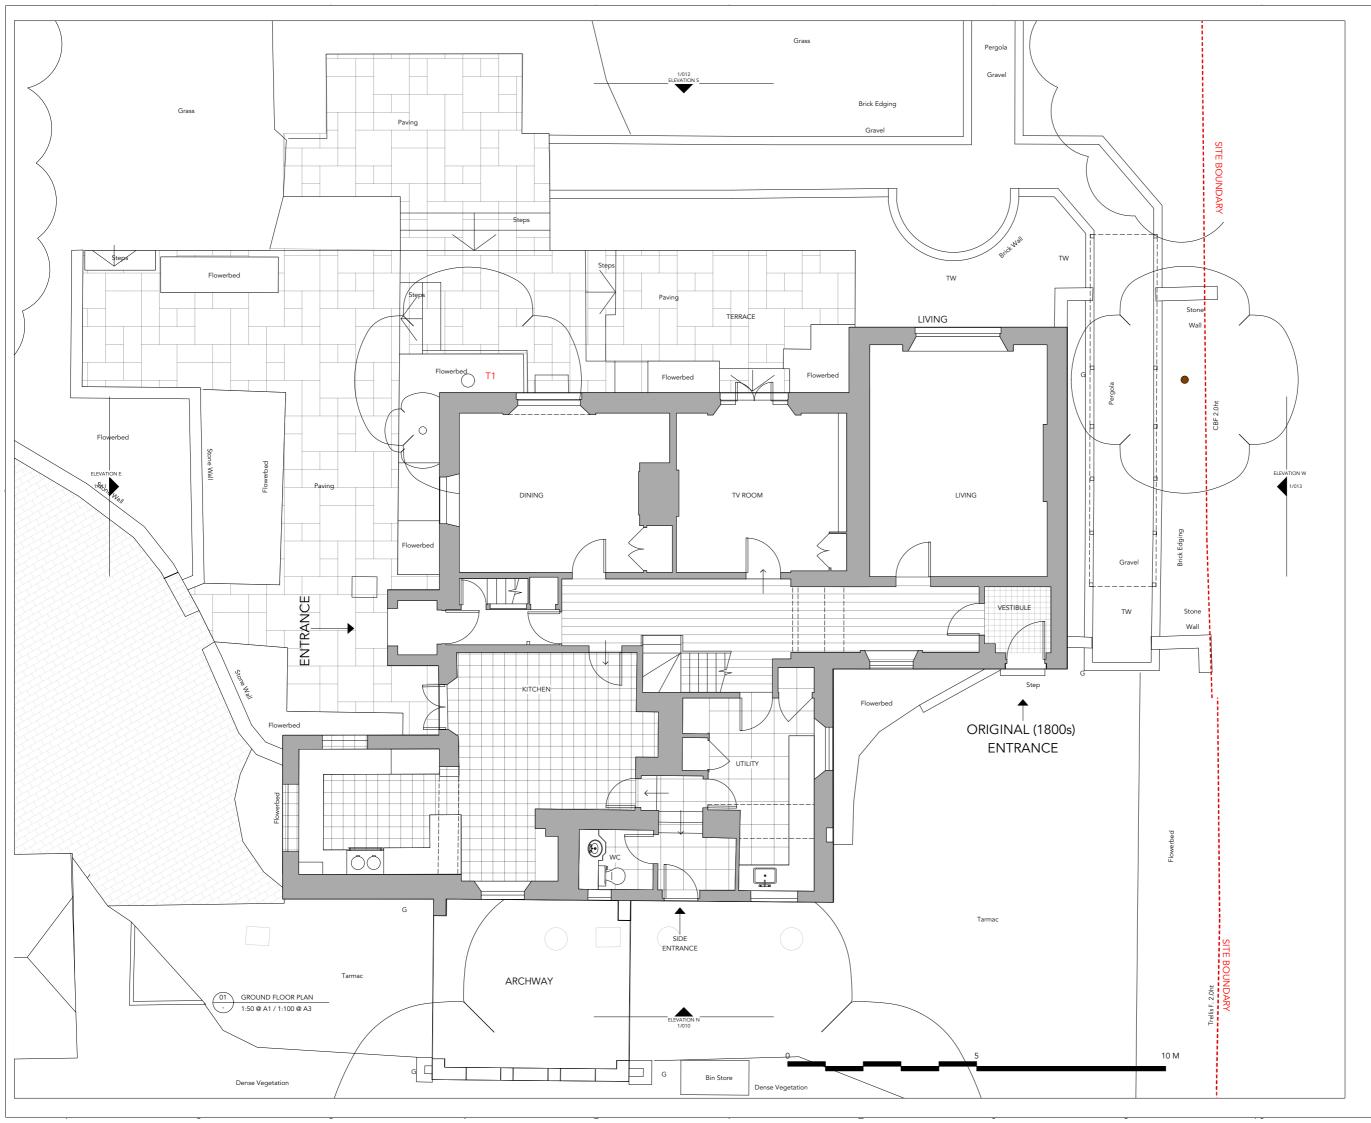

#### Project

Lambarde Hill

Client

Carol & Roger Best

Existing: Ground Floor Plan

Scale

Date Created 29.11.2020

Revision Date 17.06.2021

1:100 @ A3

Drawing Number

#### 19050-001

Revision

P-1

Drawn By OC Checked By OC

Do not scale from drawing, all dimensions to be checked on site. Report omissions and discrepancies to the architect immediately