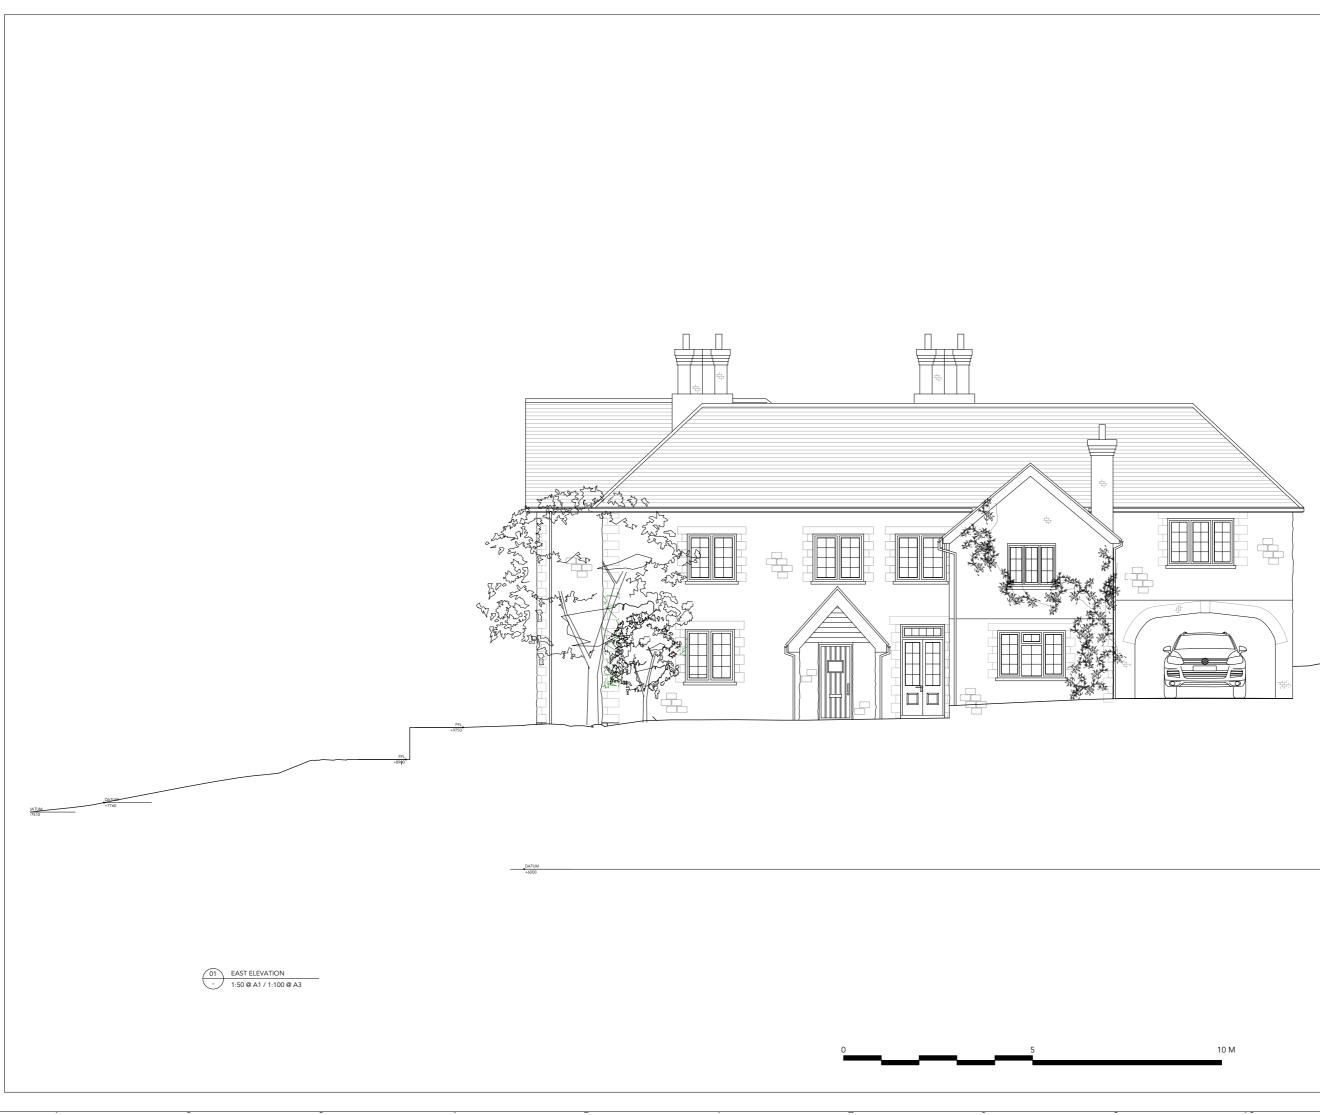

#### Notes

## PLANNING

#### Project

Lambarde Hill

Client

Carol & Roger Best

Existing: Ground Floor Plan

Scale

Date Created 29.11.2020

Revision Date 17.06.2021

1:100 @ A3

Drawing Number

#### 19050-001

Revision

P-1

Drawn By OC Checked By OC

Do not scale from drawing, all dimensions to be checked on site. Report omissions and discrepancies to the architect immediately

### CRAWFORD DESIGN

106 Northchurch Road London N1 3NY