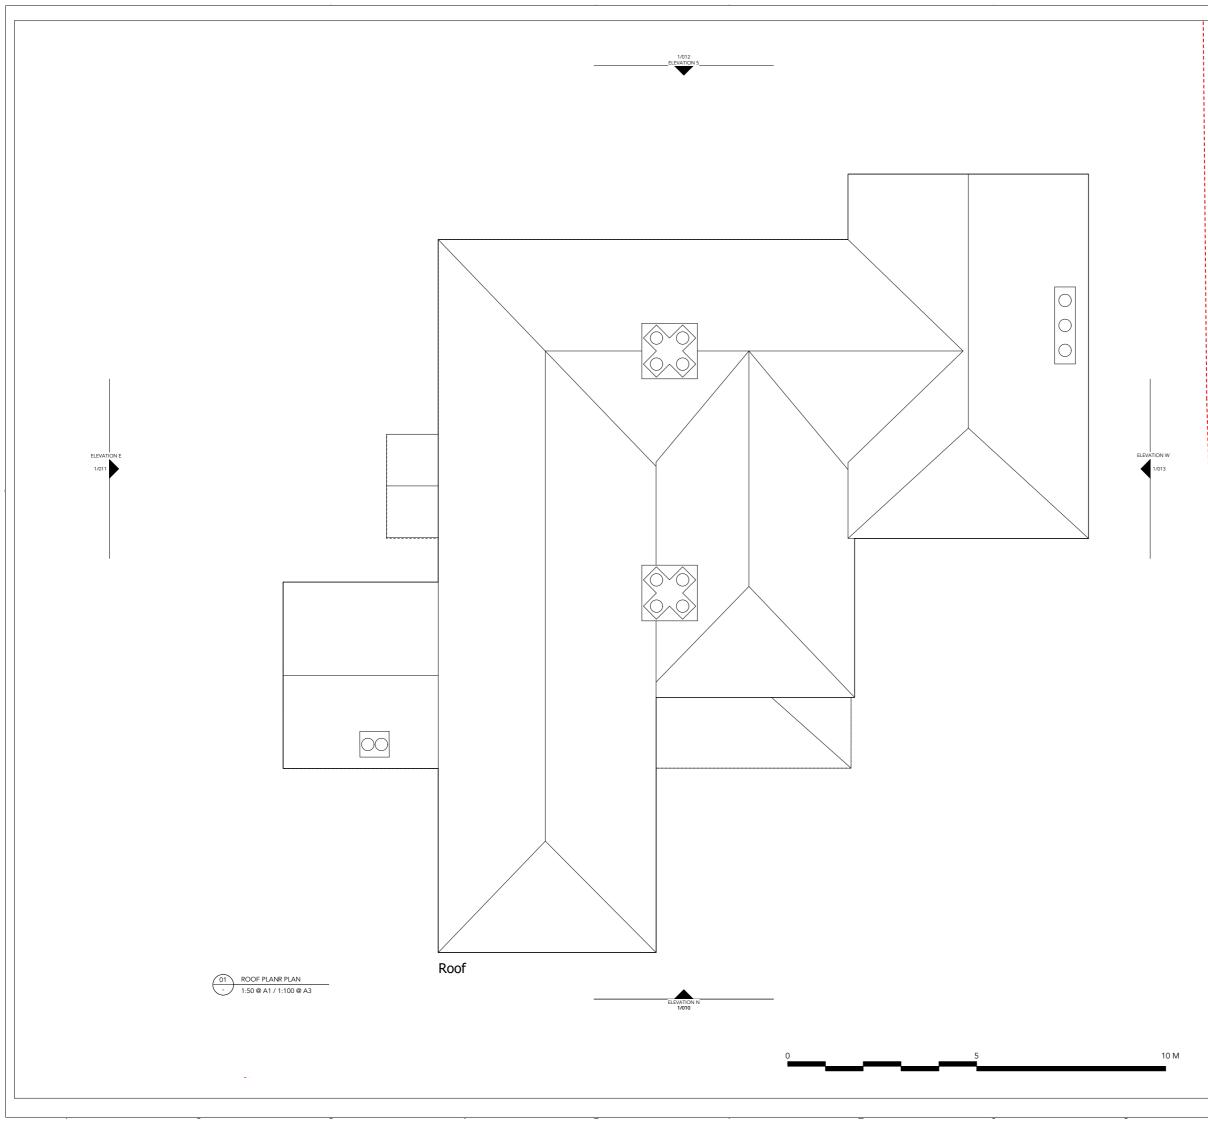

#### Project

Lambarde Hill

Client

Carol & Roger Best Drawing Title Existing: Roof Plan

Scale

Date Created

29.11.2020

Revision Date

17.06.2021

Drawing Number 19050-003

1:100 @ A3

Revision

P-1

· I

Drawn By OC Checked By OC

Do not scale from drawing, all dimensions to be checked on site. Report omissions and discrepancies to the architect immediately

### CRAWFORD DESIGN

106 Northchurch Road London N1 3NY

106 Northchurch Road London N1 3NY