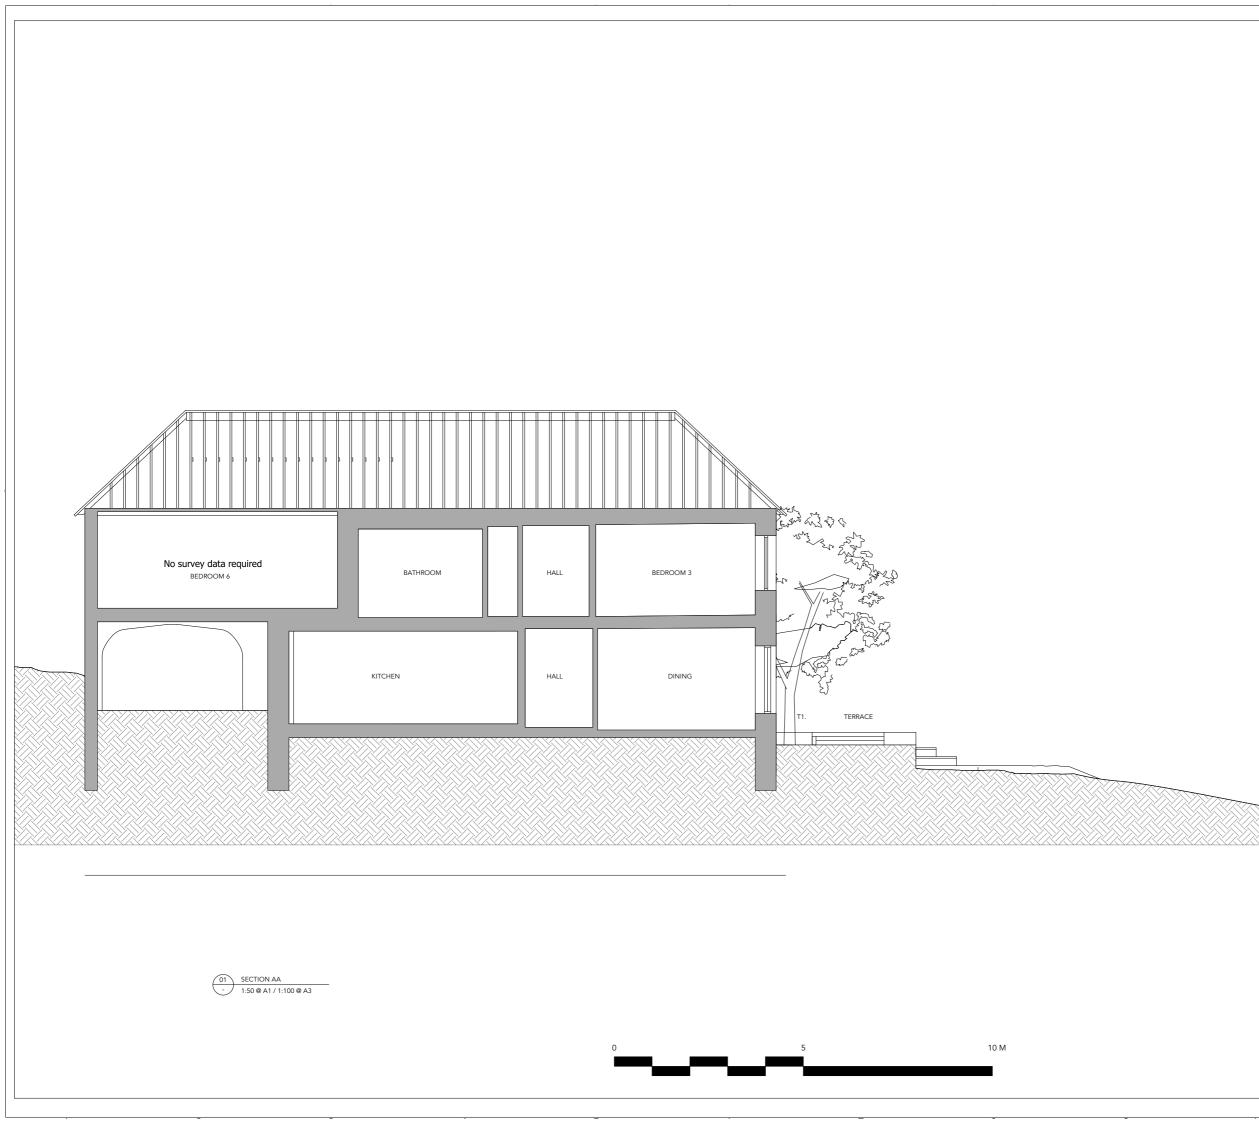

#### Project

Lambarde Hill

Client

Carol & Roger Best Drawing Title Existing: Roof Plan

Scale

Date Created

29.11.2020

Revision Date

17.06.2021

Drawing Number 19050-003

1:100 @ A3

Revision

P-1

· I

Drawn By OC Checked By OC

Do not scale from drawing, all dimensions to be checked on site. Report omissions and discrepancies to the architect immediately