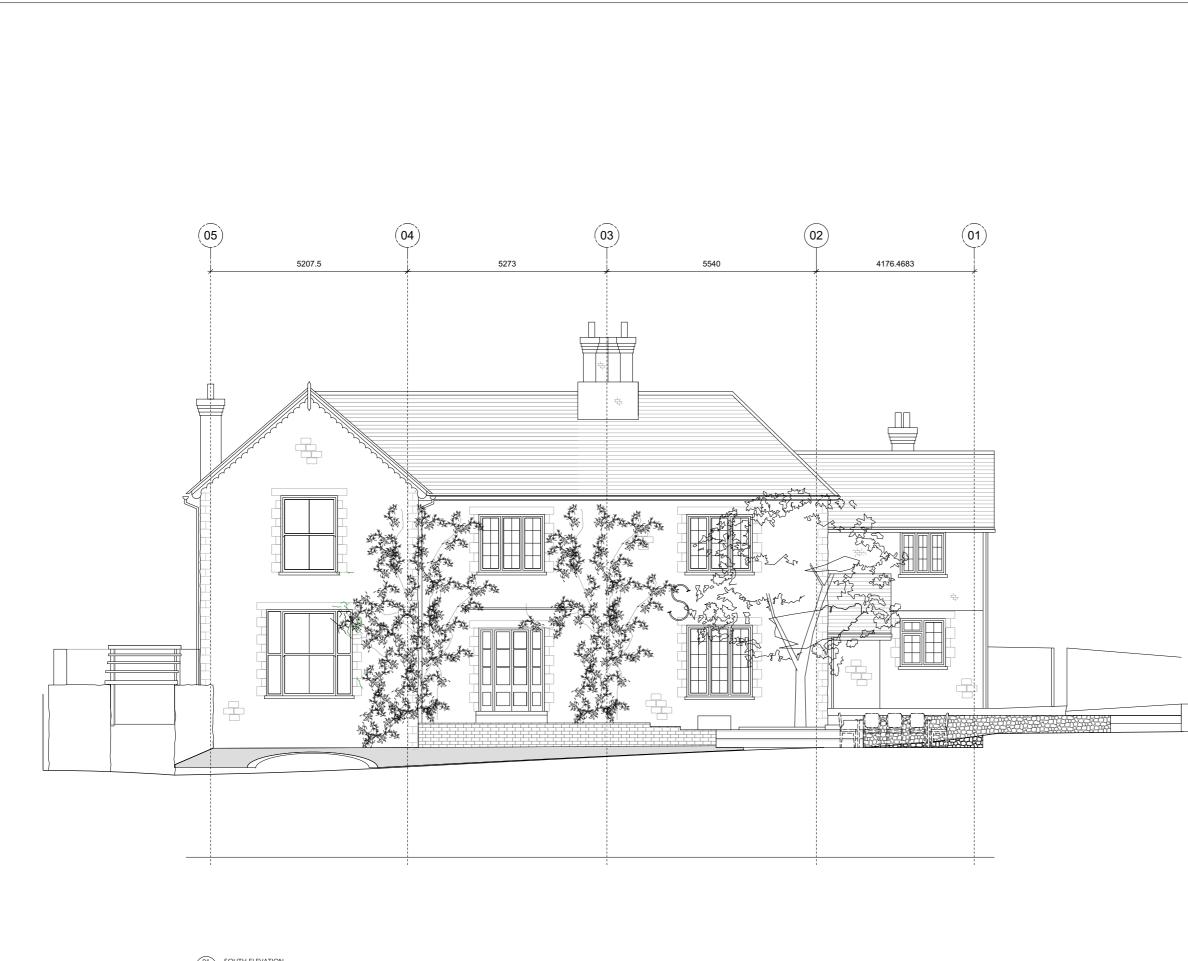

### CRAWFORD DESIGN

106 Northchurch Road London N1 3NY

01 SOUTH ELEVATION - 1:50 @ A1 / 1:100 @ A3

0 5

10 M