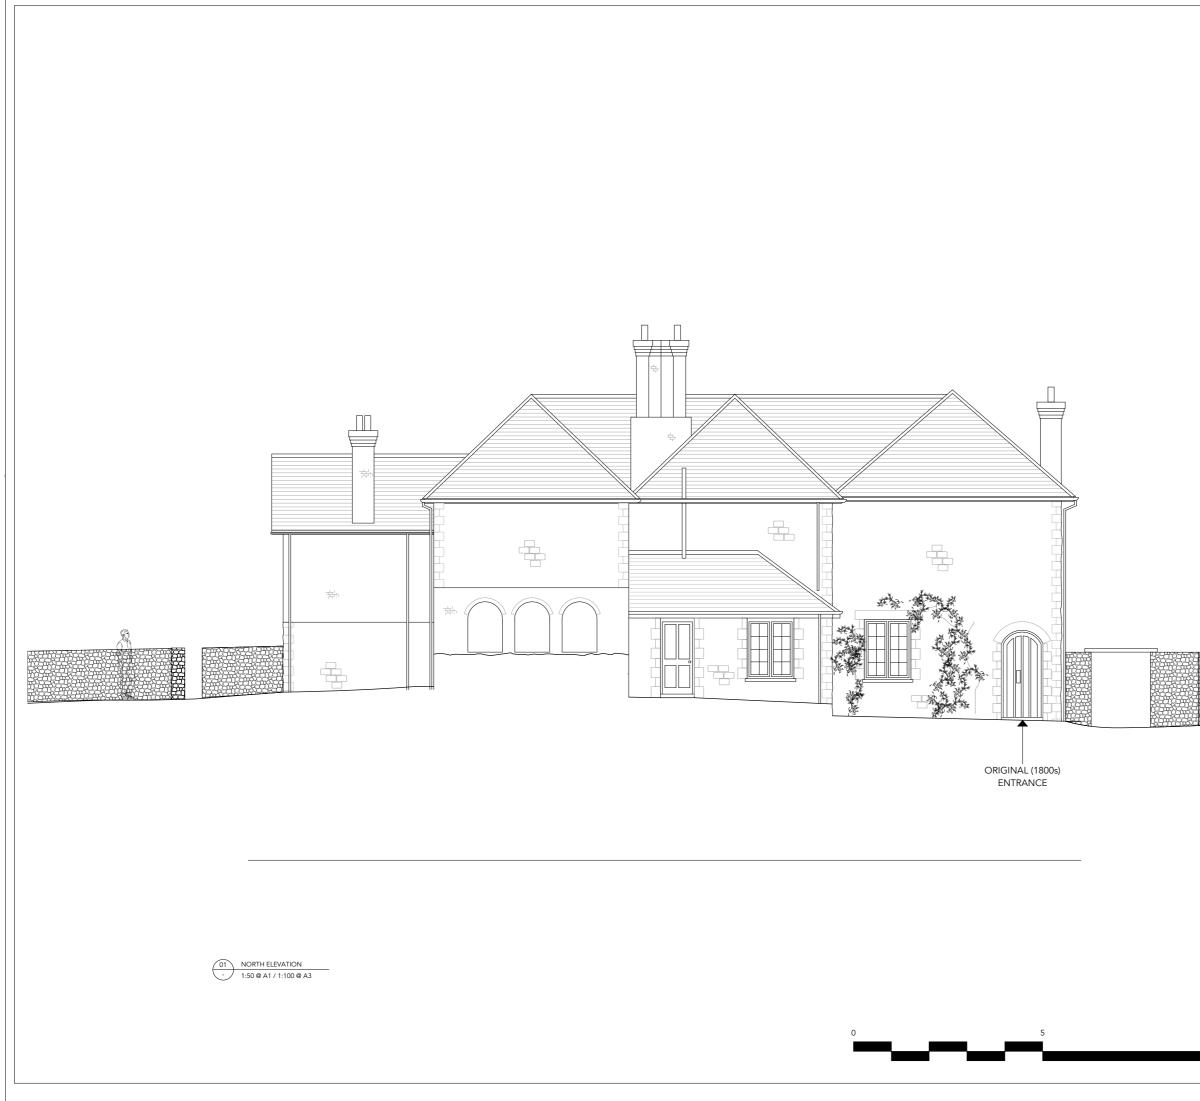

### CRAWFORD DESIGN

106 Northchurch Road London N1 3NY

01 SOUTH ELEVATION - 1:50 @ A1 / 1:100 @ A3

0 5

10 M