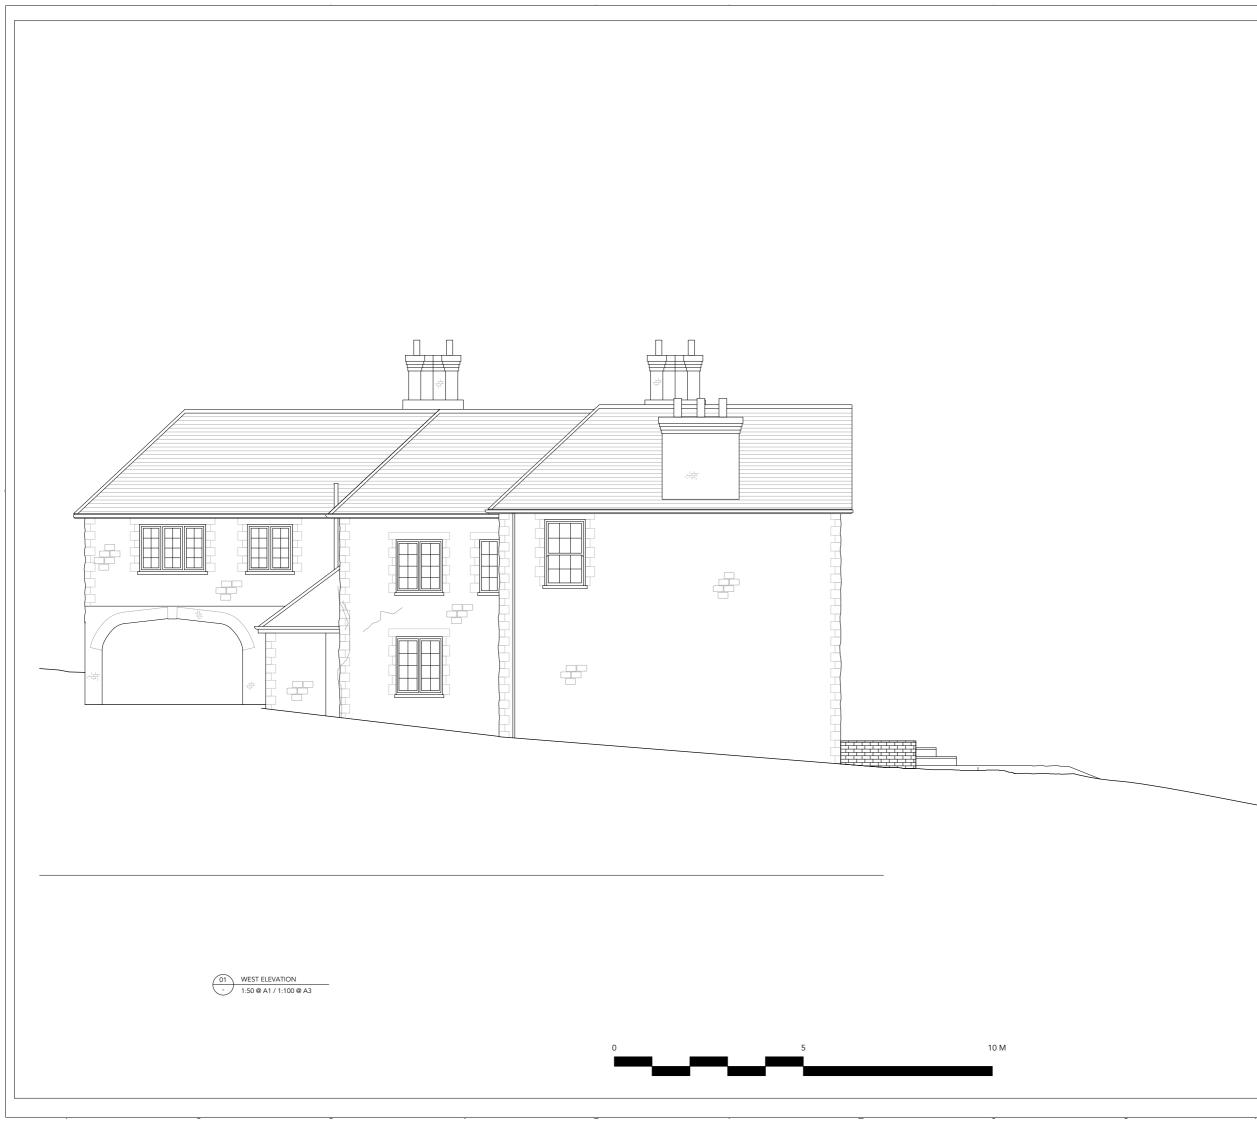

### CRAWFORD DESIGN

106 Northchurch Road London N1 3NY

01 SOUTH ELEVATION - 1:50 @ A1 / 1:100 @ A3

0 5

10 M