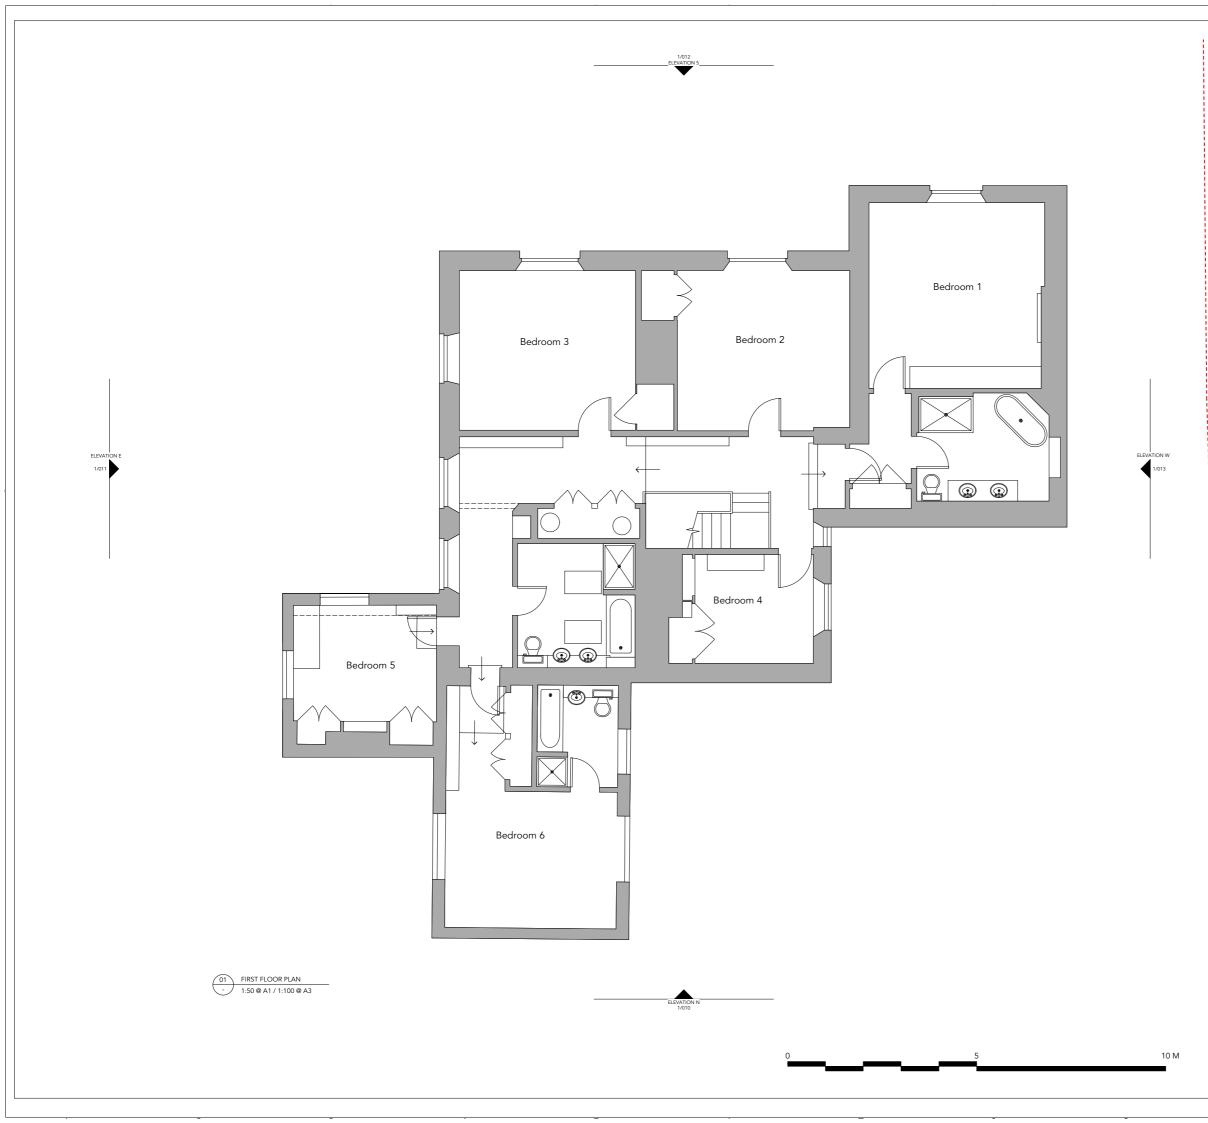

#### Project

Lambarde Hill

Client

Carol & Roger Best
Drawing Title

Existing: First Floor Plan

Scale

Date Created

29.11.2020

Revision Date

17.06.2020

Drawing Number 19050-002

1:100 @ A3

Revision

P-1

Drawn By OC Checked By OC

Do not scale from drawing, all dimensions to be checked on site. Report omissions and discrepancies to the architect immediately