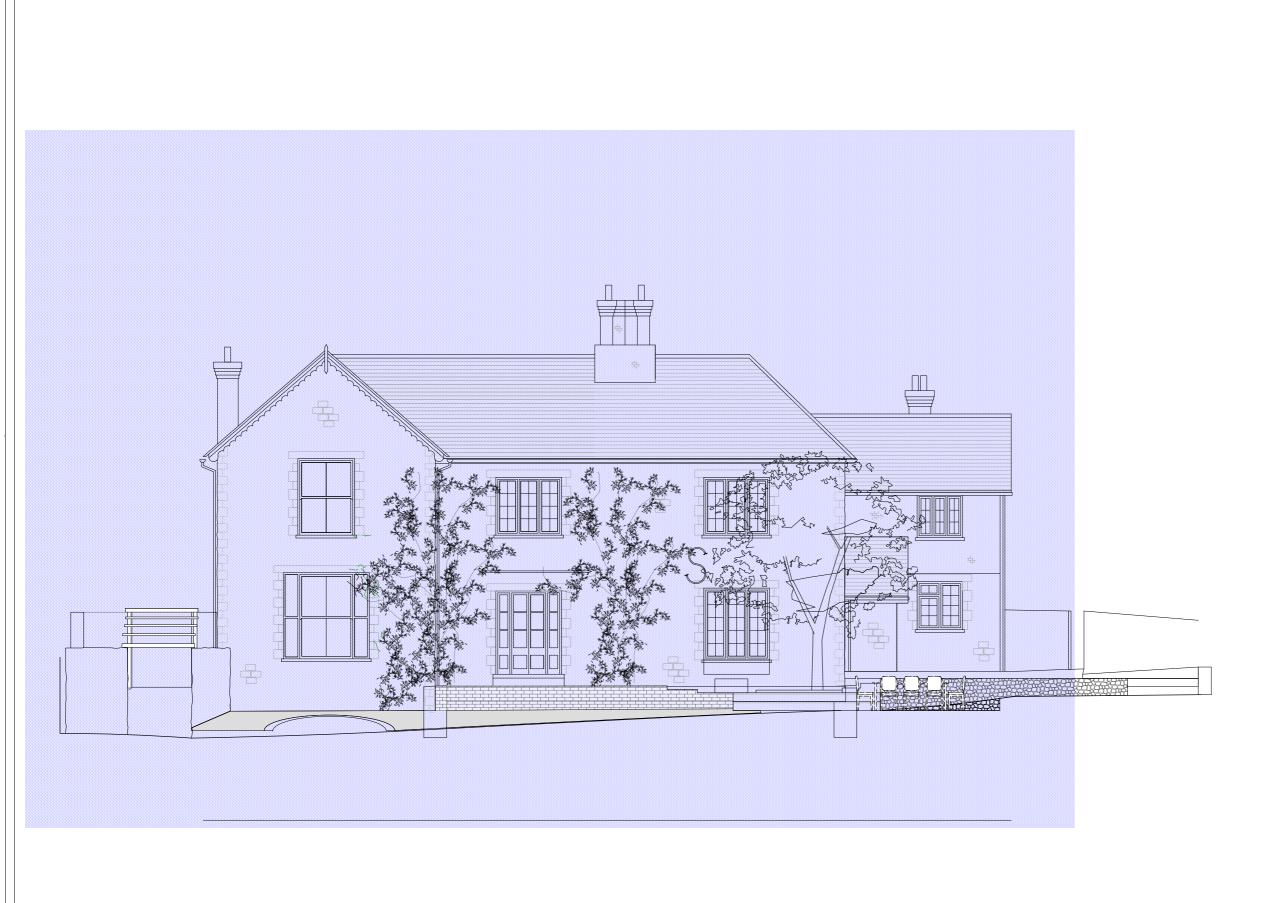

# **PLANNING**

01 GROUND FLOOR PLAN - 1:200 @ A1 / 1:400 @ A3

DEMOLITION

SOFT STRIP

Project

Lambarde Hill

Client

Carol & Roger Best

Drawing Title

Existing: East Elevation Incl Demolition

Scale

Date Created

1:100 @ A3

29.11.2020

19050-016

Revision

Revision Date 17.06.2021

Drawn By

Checked By OC

Do not scale from drawing, all dimensions to be checked on site. Report omissions and discrepancies to the architect immediately