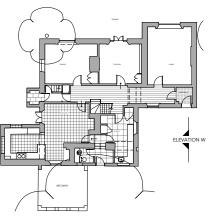

# **PLANNING**

01 GROUND FLOOR PLAN - 1:200 @ A1 / 1:400 @ A3

DEMOLITION

SOFT STRIP

Project

Lambarde Hill

Client

Carol & Roger Best

Drawing Title

Existing: West Elevation Incl Demolition

Scale

Date Created

1:100 @ A3

A3 29.11.2020

Drawing Number

19050-018 Revision

P-1

Drawn By

OC

OC

Revision Date

17.06.2021

Checked By

Do not scale from drawing, all dimensions to be checked on site. Report omissions and discrepancies to the architect immediately