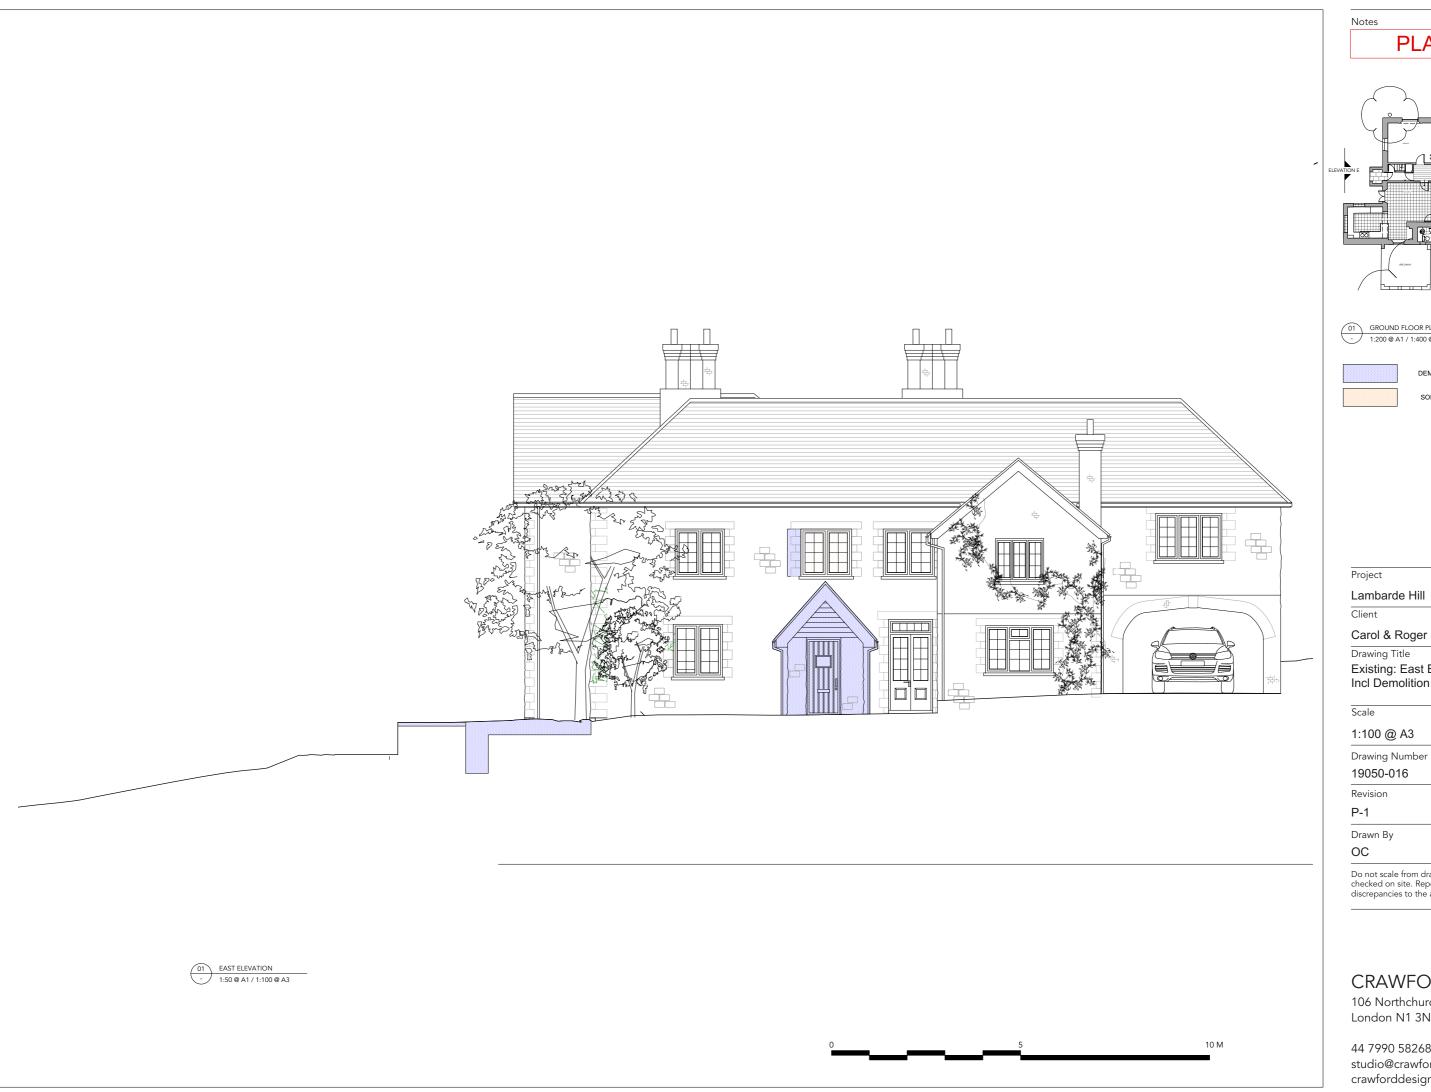

# **PLANNING**

01 GROUND FLOOR PLAN - 1:200 @ A1 / 1:400 @ A3

DEMOLITION

SOFT STRIP

Project

Lambarde Hill

Client

Carol & Roger Best

Drawing Title

Existing: East Elevation Incl Demolition

Scale

Date Created

1:100 @ A3

29.11.2020

19050-016

Revision

Revision Date 17.06.2021

Drawn By

Checked By OC

Do not scale from drawing, all dimensions to be checked on site. Report omissions and discrepancies to the architect immediately