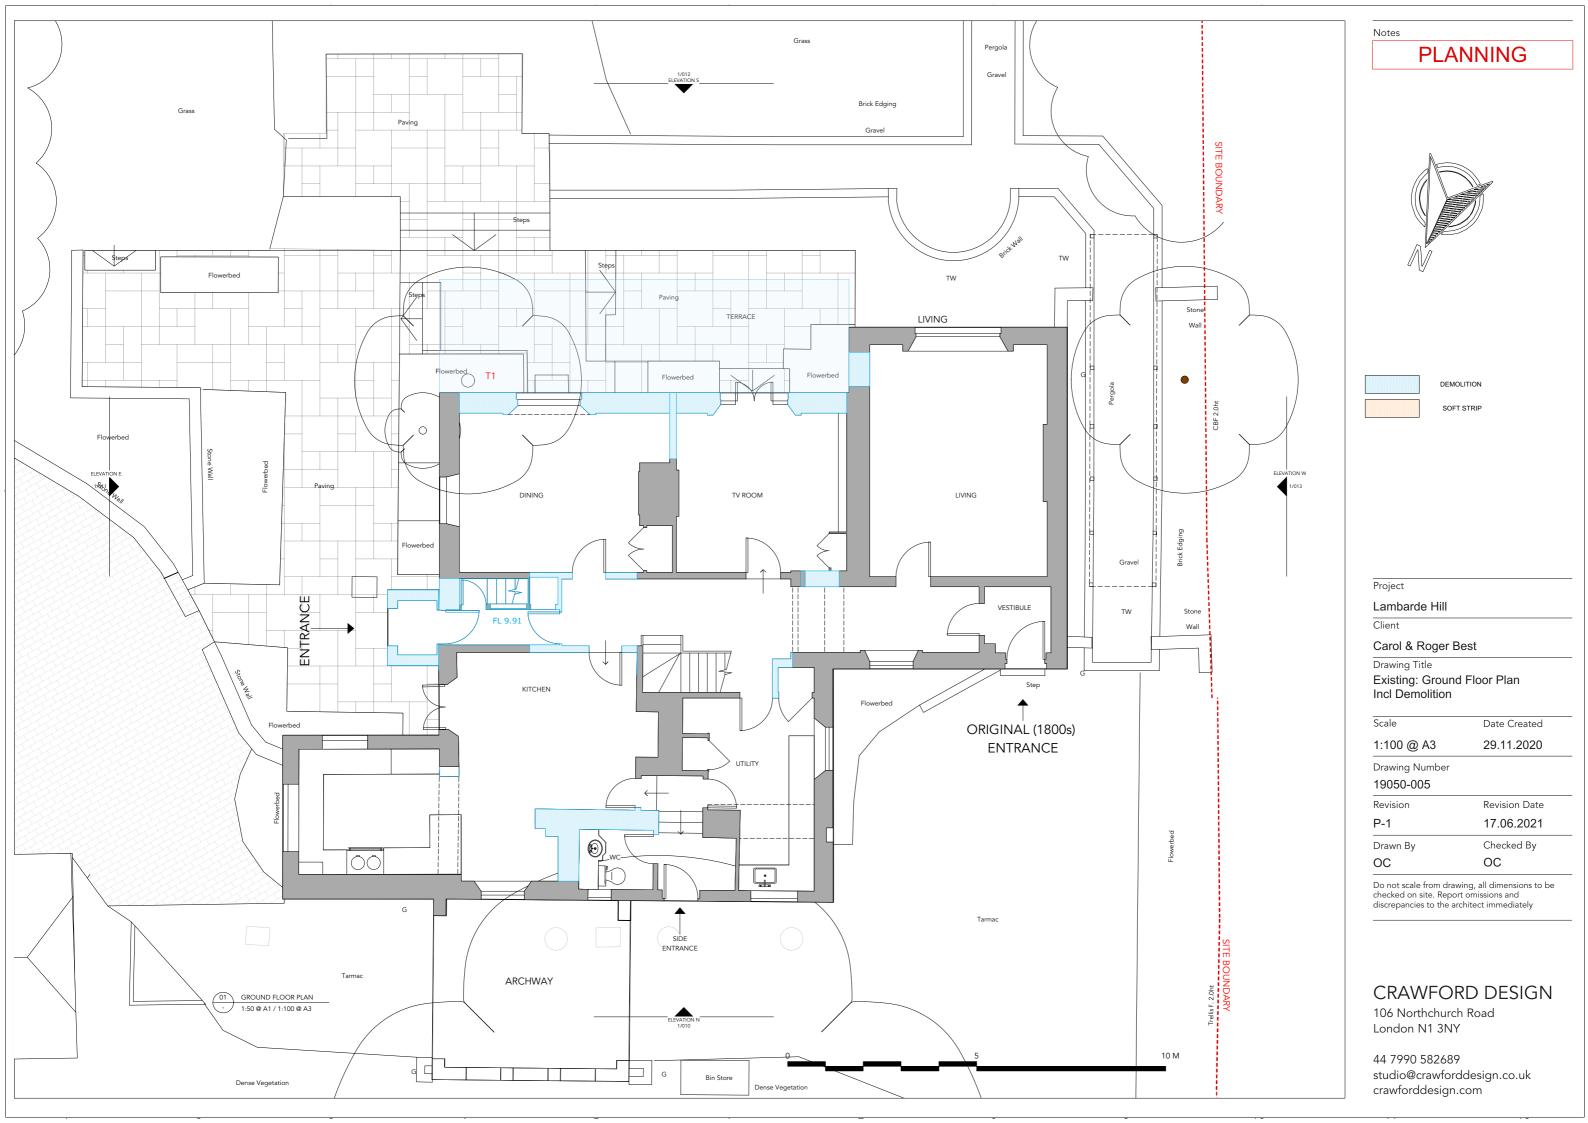

# **PLANNING**

01 GROUND FLOOR PLAN - 1:200 @ A1 / 1:400 @ A3

DEMOLITION

SOFT STRIP

Project

Lambarde Hill

Client

Carol & Roger Best

Drawing Title

Existing: North Elevation Incl Demolition

Scale

Date Created

29.11.2020

Revision Date

17.06.2021

1:100 @ A3

Drawing Number

19050-015

Revision P-1

Drawn By

Checked By OC

OC

Do not scale from drawing, all dimensions to be checked on site. Report omissions and discrepancies to the architect immediately