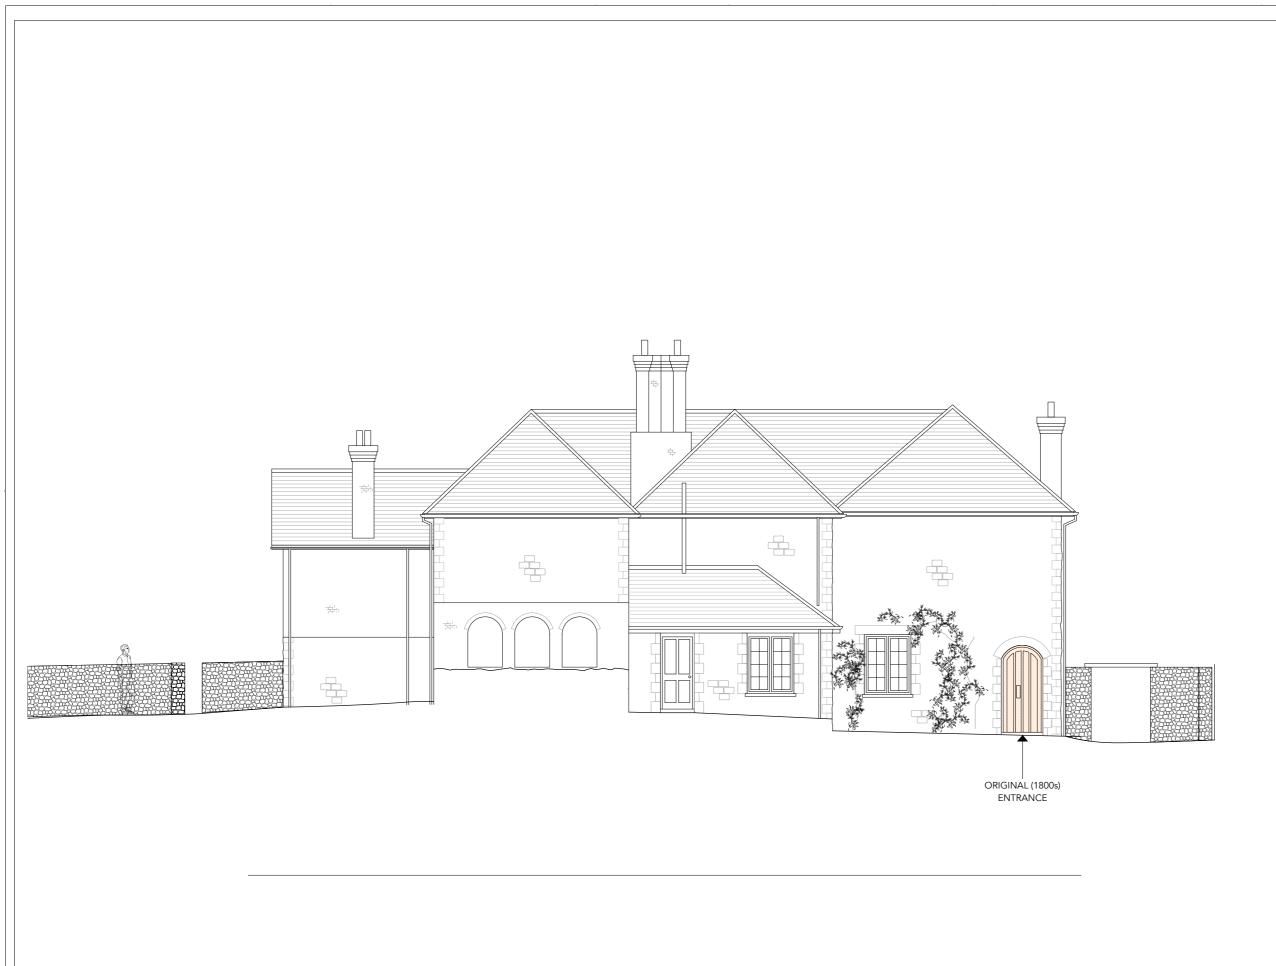

# **PLANNING**

01 GROUND FLOOR PLAN - 1:200 @ A1 / 1:400 @ A3

DEMOLITION

SOFT STRIP

Project

Lambarde Hill

Client

Carol & Roger Best

Drawing Title

Existing: East Elevation Incl Demolition

Scale

Date Created

1:100 @ A3

29.11.2020

19050-016

Revision

Revision Date 17.06.2021

Drawn By

Checked By OC

Do not scale from drawing, all dimensions to be checked on site. Report omissions and discrepancies to the architect immediately