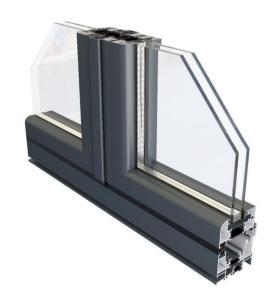

## **Design Limitations**

Frame Width 88mm

Frame Depth 76 or 82mm

**Typical Sight Line** 94mm for Slide and Fold Door

**Glass** 24, 28, 32 or 40mm double or triple glazed units

Max Sash Width1000mmMax Sash Height2200mmMax Sash Weight100kg

### Alitherm 300

#### **Technical Performance**

Finish

Single or dual colour, marine quality polyester powder coat as standard **U Value** U Value 1.5W/m²K

using 1.0 centre pane U Value 1.2W/m²K using 0.7 centre pane

WER A

#### **Dimensions**

 Frame Depth
 53mm & 76mm

 Glass
 24mm, 28mm, 32mm

& 36mm double or triple gazed units

SH Max o/a Width 700mm
SH Max o/a Height 1400mm
TH Max o/a Width 1400mm
TH Max o/a Height 1300mm

(For sizes outside of these parameters, contact Smarts Technical).