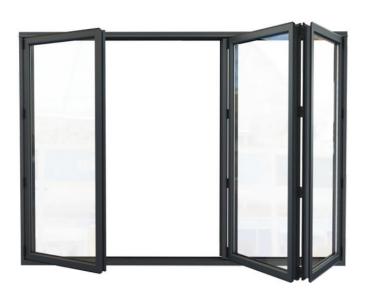

### **Doors**

Anthracite grey powder coated aluminium Bi-Fold doors

Manufacturer to be confirmed, but to match Smart Systems Ltd profiles