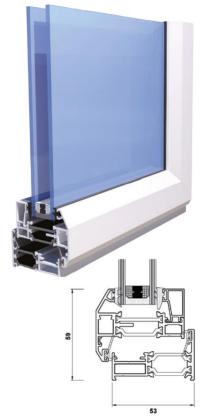

## **Design Limitations**

Frame Width 88mm

Frame Depth 76 or 82mm

**Typical Sight Line** 94mm for Slide and Fold Door

**Glass** 24, 28, 32 or 40mm double or triple glazed units

Max Sash Width1000mmMax Sash Height2200mmMax Sash Weight100kg

### Alitherm 300

#### **Technical Performance**

Finish

Single or dual colour, marine quality polyester powder coat as standard **U Value** U Value 1.5W/m²K

using 1.0 centre pane U Value 1.2W/m²K using 0.7 centre pane

WER A

#### **Dimensions**

 Frame Depth
 53mm & 76mm

 Glass
 24mm, 28mm, 32mm

& 36mm double or triple gazed units

SH Max o/a Width 700mm
SH Max o/a Height 1400mm
TH Max o/a Width 1400mm
TH Max o/a Height 1300mm

(For sizes outside of these parameters, contact Smarts Technical).