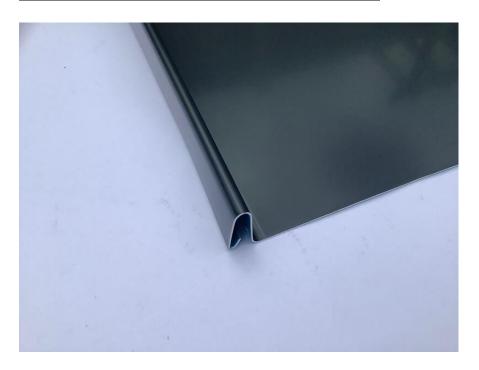

## **MATERIALS**

Condition 4 - 21/00914/FUL

Condition 3 - 21/00915/LBC

# Stone sample panel



# Anthracite grey standing seam aluminium roof



### **Doors**

Anthracite grey powder coated aluminium Bi-Fold doors

Manufacturer to be confirmed, but to match Smart Systems Ltd profiles





## **Design Limitations**

Frame Width 88mm

Frame Depth 76 or 82mm

**Typical Sight Line** 94mm for Slide and Fold Door

**Glass** 24, 28, 32 or 40mm double or triple glazed units

Max Sash Width1000mmMax Sash Height2200mmMax Sash Weight100kg

### Windows

Anthracite grey powder coated aluminium casement windows.

Manufacturer to be confirmed, but to match Smart Systems Ltd profiles



### Alitherm 300

#### **Application**

All general light use applications

#### **Features**

- The system features an extended polyamide thermal break which improves the overall U Value of the profile, allowing Alitherm 300 to achieve a Window Energy 'A' Rating