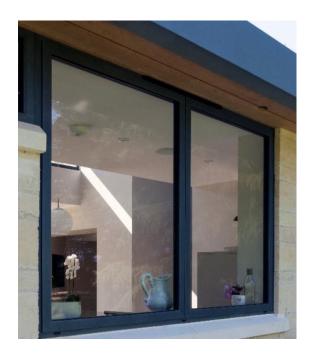

### Windows

Anthracite grey powder coated aluminium casement windows.

Manufacturer to be confirmed, but to match Smart Systems Ltd profiles

### Alitherm 300