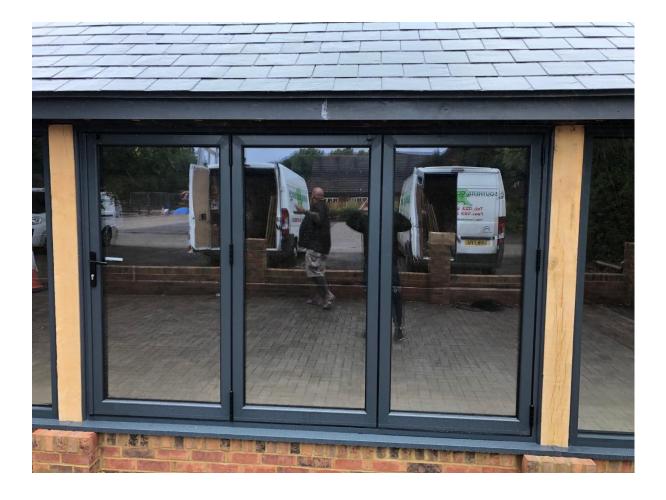

### **Doors**

Anthracite grey powder coated aluminium Bi-Fold doors

Manufacturer to be confirmed, but to match Smart Systems Ltd profiles