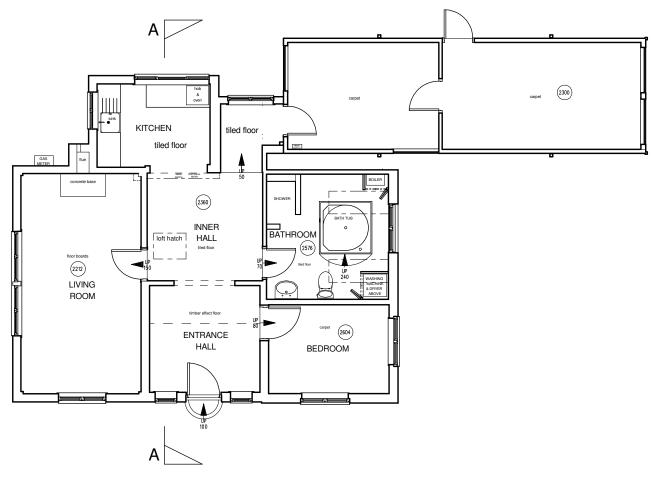

**GROUND FLOOR LAYOUT PLAN** 

'The Old Greyhound Barn', Bury Road, Hopton, Suffolk, IP22 2NU
Tel: 01953 666760 Fax: 01953 688139

Tel: 01953 666760 Fax: 01953 688139 enquiries@revell-arch-eng.co.uk www.revell-arch-eng.co.uk

Client: Mr Aiden Powleslan

Project: Proposed two storey Side Library extension with rear link at:-The Mill Cottage, Withindale Lane, Off Station Road Long Melford,

Sulfolk CO10 9HS

Drawing: EXISTING GROUND FLOOR & ROOF LAYOUT PLANS

| Drg No: | Rev: | Scale:            | Date:        |
|---------|------|-------------------|--------------|
| 2849-02 | -    | <b>1:100</b> @ A3 | February 202 |

<sup>©</sup> Copyright of drawing rests with Revell Architecture & Engineering, Any discrepancy must be reported to Revell Architecture Engineering immediated All dimensions to be checked on-site by Contractor(s). DO NOT scale from drawing.