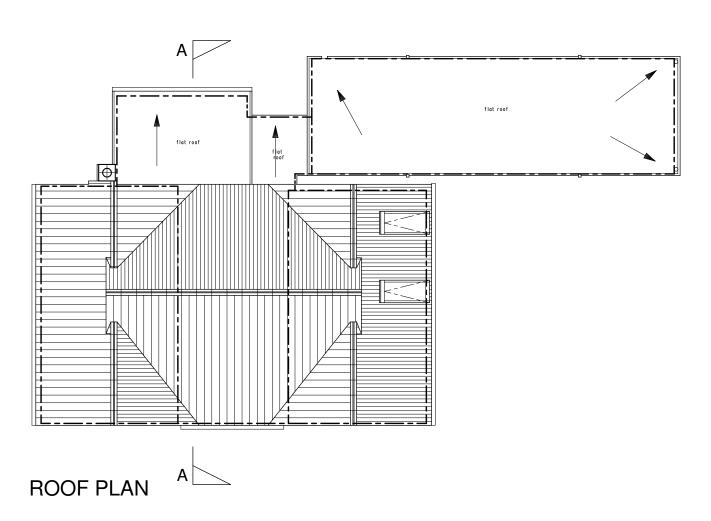

**GROUND FLOOR LAYOUT PLAN** 

'The Old Greyhound Barn', Bury Road, Hopton, Suffolk, IP22 2NU
Tel: 01953 666760 Fax: 01953 688139

Tel: 01953 666760 Fax: 01953 688139 enquiries@revell-arch-eng.co.uk www.revell-arch-eng.co.uk

Client: Mr Aiden Powleslan

Project: Proposed two storey Side Library extension with rear link at:-The Mill Cottage, Withindale Lane, Off Station Road Long Melford,

Sulfolk CO10 9HS

Drawing: EXISTING GROUND FLOOR & ROOF LAYOUT PLANS

| Drg No: | Rev: | Scale:            | Date:        |
|---------|------|-------------------|--------------|
| 2849-02 | -    | <b>1:100</b> @ A3 | February 202 |

<sup>©</sup> Copyright of drawing rests with Revell Architecture & Engineering, Any discrepancy must be reported to Revell Architecture Engineering immediated All dimensions to be checked on-site by Contractor(s). DO NOT scale from drawing.