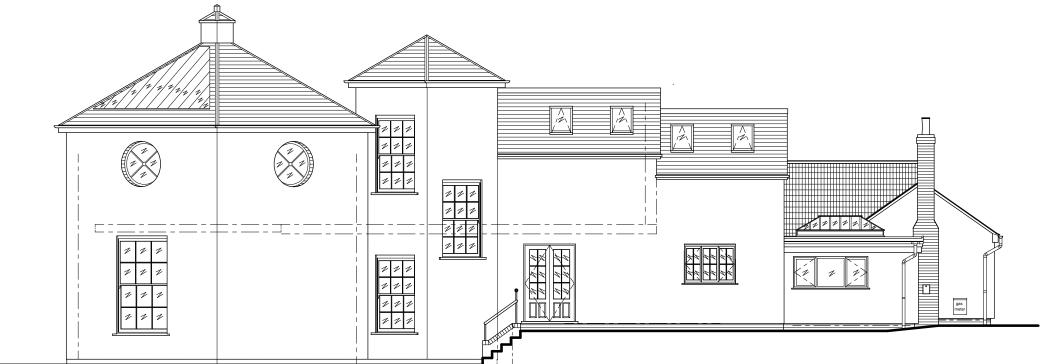

**REAR ELEVATION** 

'The Old Greyhound Barn', Bury Road, Hopton, Suffolk, IP22 2NU

Tel: 01953 666760 Fax: 01953 688139 enquiries@revell-arch-eng.co.uk www.revell-arch-eng.co.uk

Client: Mr Aiden Powleslar

Project: Proposed two storey Side Library extension with rear link at:-The Mill Cottage, Withindale Lane, Off Station Road Long Melford,

Suffolk CO10 9HS

Drawing: Proposed Front & Rear Elevations

Drg No: Rev: Scale: Date:

2849-08 - 1:100@ A3 February 2021

<sup>©</sup> Copyright of drawing rests with Revell Architecture & Engineering, Any discrepancy must be reported to Revell Architecture Engineering immediatel All dimensions to be checked on-site by Contractor(s). DO NOT scale from drawing.