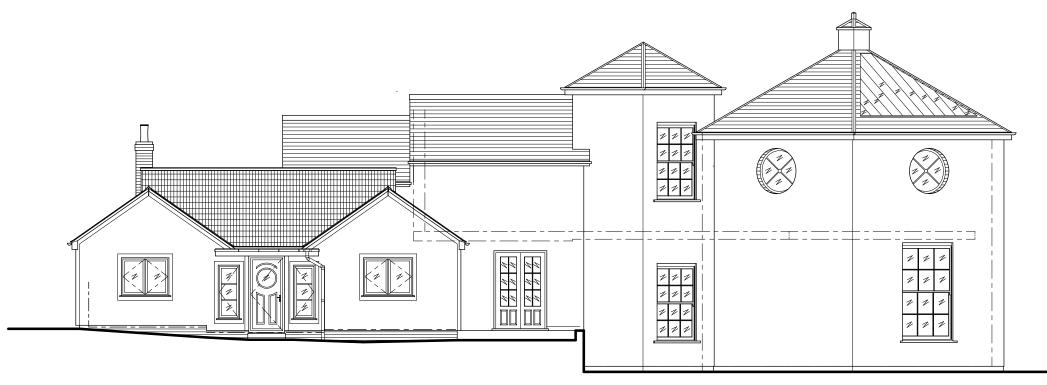

**REAR ELEVATION** 

'The Old Greyhound Barn', Bury Road, Hopton, Suffolk, IP22 2NU

Tel: 01953 666760 Fax: 01953 688139 enquiries@revell-arch-eng.co.uk www.revell-arch-eng.co.uk

Client: Mr Aiden Powleslar

Project: Proposed two storey Side Library extension with rear link at:-The Mill Cottage, Withindale Lane, Off Station Road Long Melford,

Suffolk CO10 9HS

Drawing: Proposed Front & Rear Elevations

Drg No: Rev: Scale: Date:

2849-08 - 1:100@ A3 February 2021

<sup>©</sup> Copyright of drawing rests with Revell Architecture & Engineering, Any discrepancy must be reported to Revell Architecture Engineering immediatel All dimensions to be checked on-site by Contractor(s). DO NOT scale from drawing.