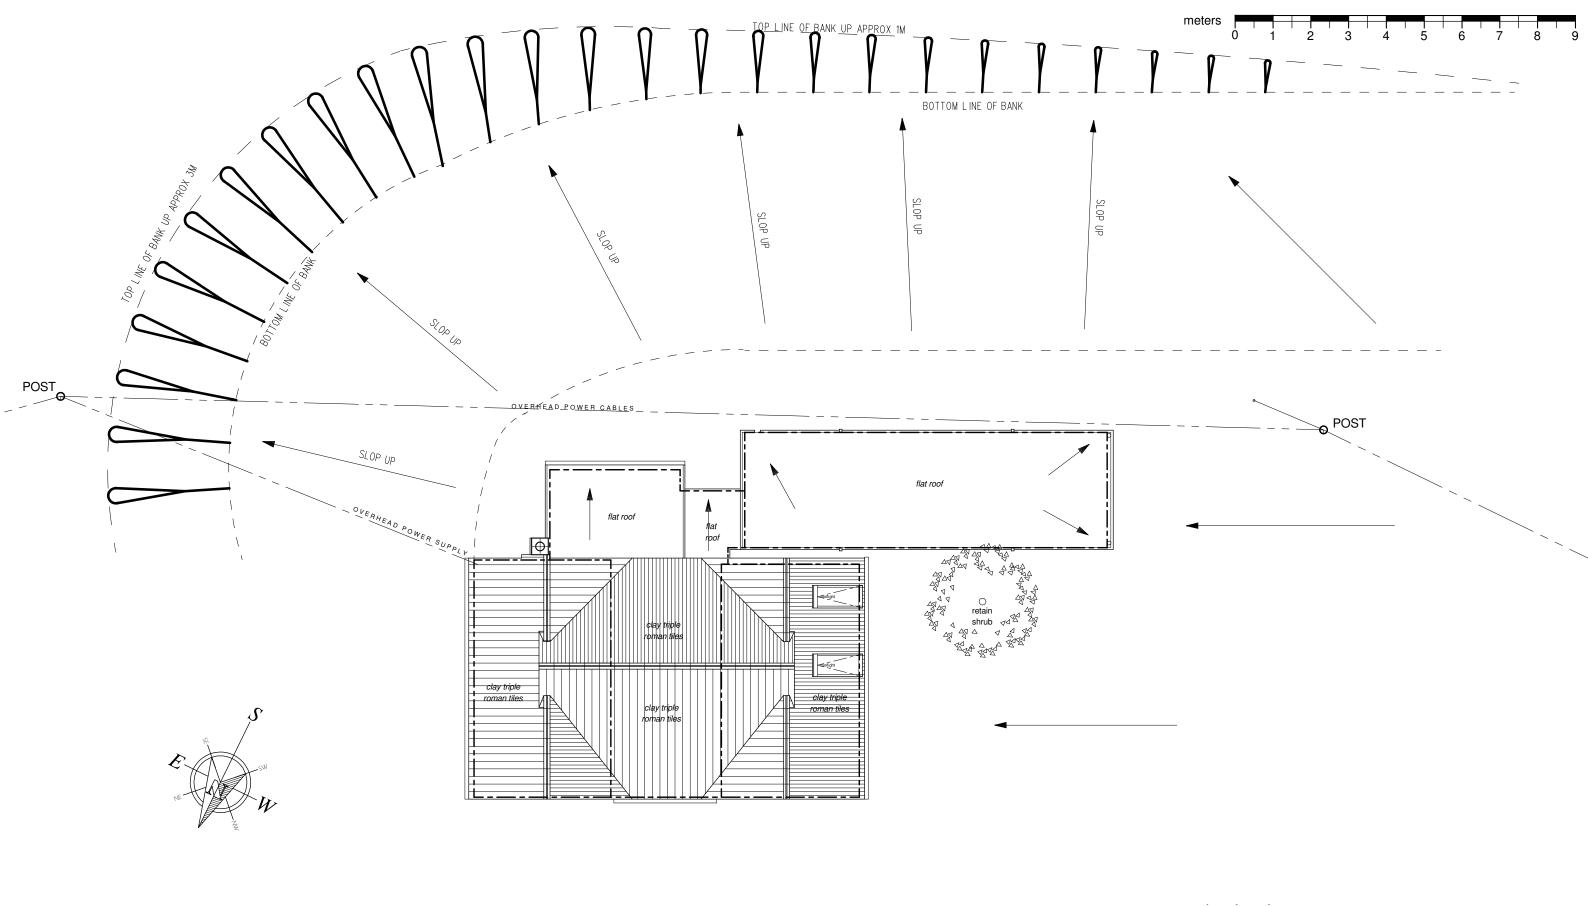

## EXISTING BLOCK PLAN

he Old Greyhound Barn', Bury Road, Hopton, Suffolk, IP22 2NU

Tel: 01953 666760 Fax: 01953 688139 enquiries@revell-arch-eng.co.uk www.revell-arch-eng.co.uk

Client: Mr Aiden Powlesland

Project: Proposed two storey Side Library extension with rear link at:-The Mill Cottage, Withindale Lane, Off Station Road Long Melford,

Suffolk CO10 9HS

Drawing: Existing Block Plan

Drawing: Existing BIOCK Plan

Rev: Scale: Date:

2849-01 - 1:100 @ A3 February 2021

<sup>©</sup> copyright of drawing rests with Revell Architecture & Engineering. Any discrepancy must be reported to Revell Architecture Engineering immediated All dimensions to be checked on-site by Contractor(s). DO NOT scale from drawing.