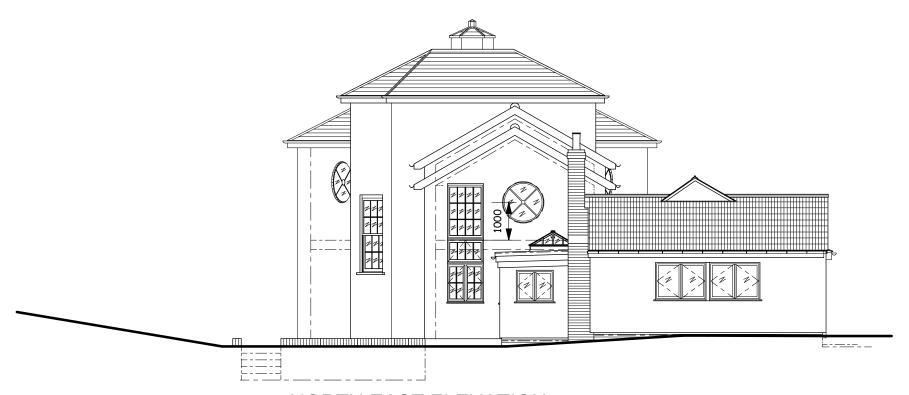

NORTH EAST ELEVATION

Revell

Architecture & Engineering

The Old Greyhound Barn', Bury Road, Hopton, Suffolk, IP22 2NU

Tel: 01953 666760 Fax: 01953 688139 enquiries@revell-arch-eng.co.uk www.revell-arch-eng.co.uk

Client: Mr Aiden Powlesland

Project: Proposed two storey Side Library extension with rear link at:-The Mill Cottage, Withindale Lane, Off Station Road Long Melford,

Suffolk CO10 9HS

Drawing: Proposed North East & South West Elevations