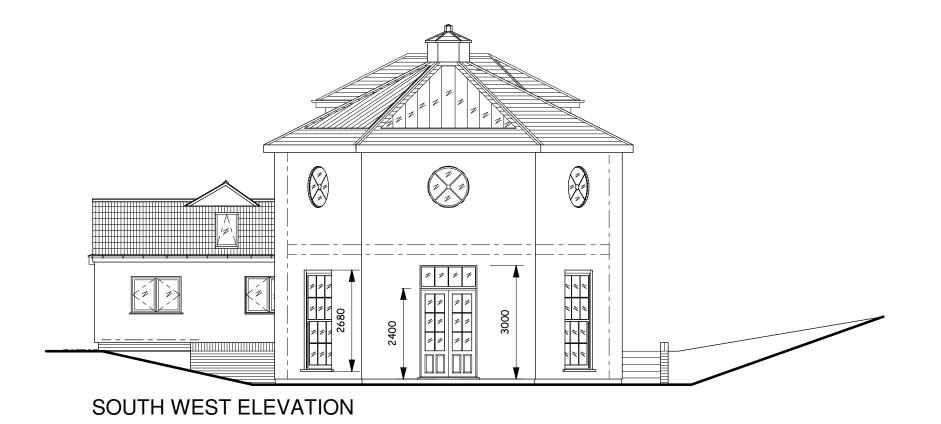

Client: Mr Aiden Powlesland

Project: Proposed two storey Side Library extension with rear link at:-The Mill Cottage, Withindale Lane, Off Station Road Long Melford,

Suffolk CO10 9HS

Drawing: Proposed North East & South West Elevations