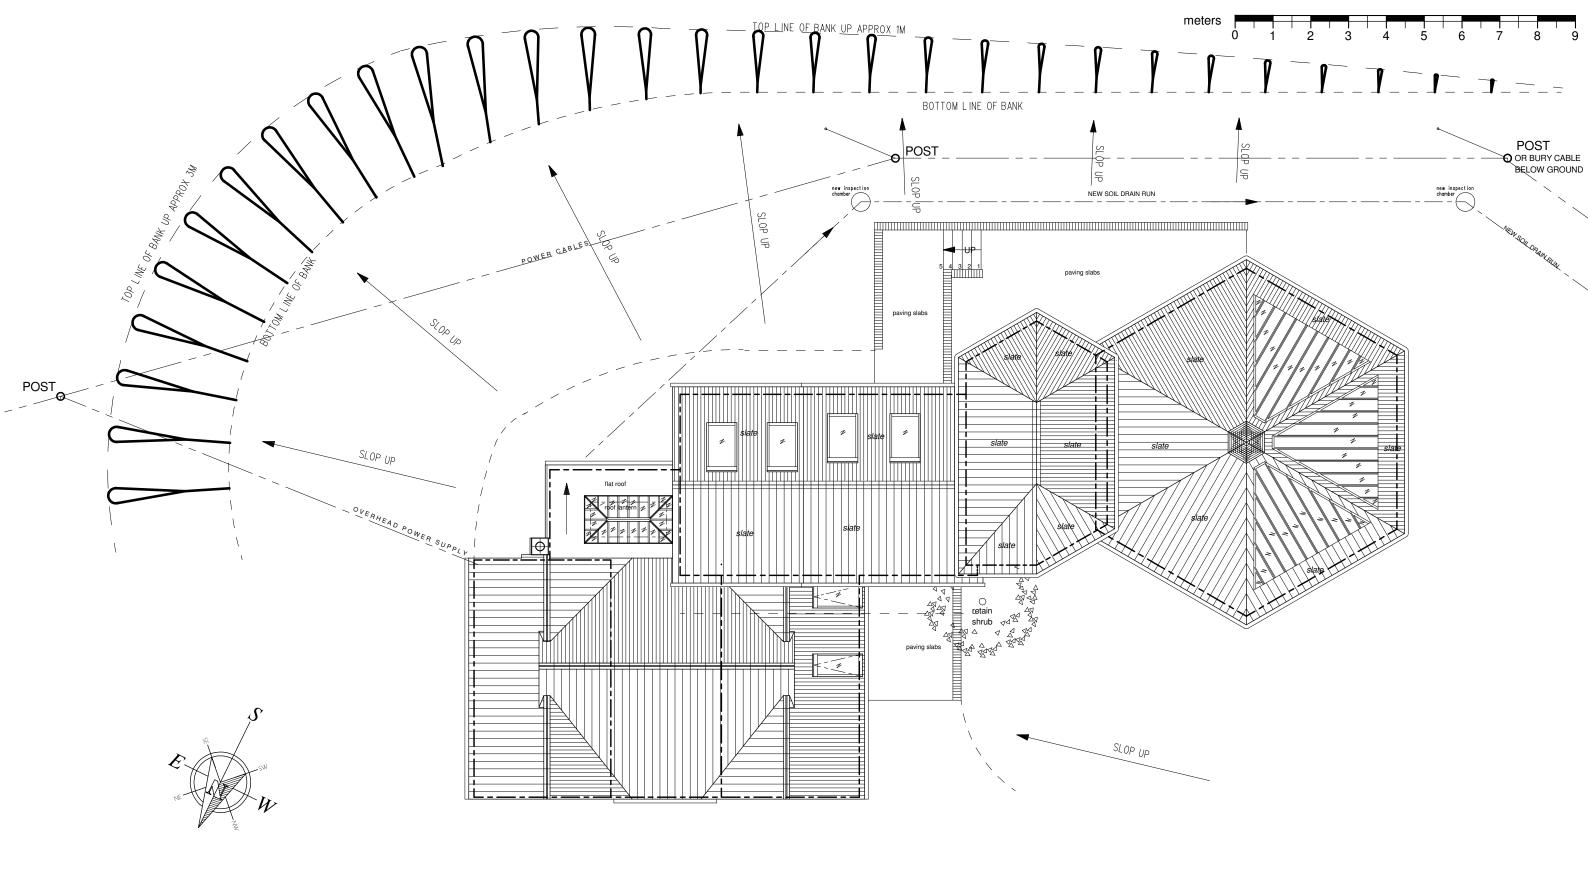

## PROPOSED BLOCK PLAN

ne Old Greyhound Barn', Bury Road, Hopton, Suffolk, IP22 2NU

Tel: 01953 666760 Fax: 01953 688139 enquiries@revell-arch-eng.co.uk www.revell-arch-eng.co.uk

Nient: Mr Aiden Powlesland

Project: Proposed two storey Side Library extension with rear link at:-The Mill Cottage, Withindale Lane, Off Station Road Long Melford,

Suffolk CO10 9HS

Drawing: Proposed Block Plant

Drg No: Rev: Scale: Date:
2849-04 - 1:100@ A3 February 2021