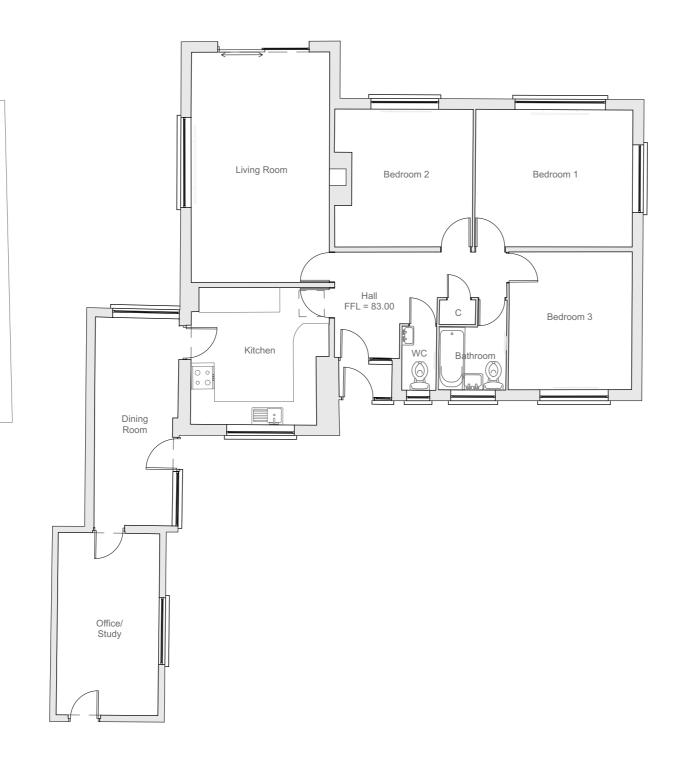

**EXISTING GROUND FLOOR PLAN** 

1:100

THIS DRAWING IS COPYRIGHT
Contractors and Consultants must check all dimensions on site.
Only figured dimensions are to be used. Any discrepancies to be reported to Laurence Associates before work proceeds. This drawing shall be used only for the purpose intended.
PLEASE DO NOT SCALE.

PROPOSED CONSRTUCTION OF FIRST FLOOR EXTENSION

Project Address: FOURWINDS PORTHTOWAN CORNWALL

STUART & SUZANNE BURTON

Drawing Title:

EXISTING GROUND FLOOR PLAN

Scale: 1:100@A3 Drawn: AS Date: 11/18 Checked: JP

17383-PL-01-01

**PLANNING**