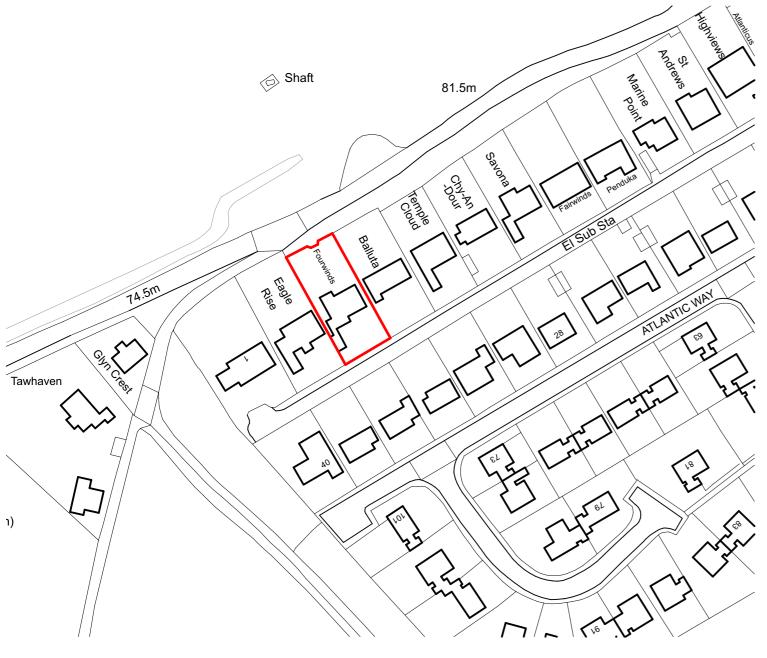

PROPOSED CONSRTUCTION OF FIRST FLOOR EXTENSION

Project Address: **FOURWINDS** PORTHTOWAN CORNWALL

STUART & SUZANNE BURTON

Drawing Title:

LOCATION AND BLOCK PLANS

Scale: 1:1250, 1:500@A3 Drawn: AS Date: 11/18