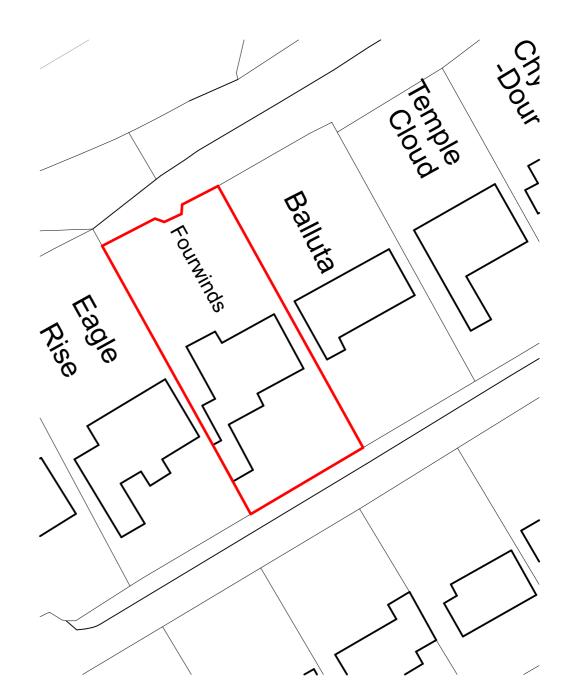

PROPOSED CONSRTUCTION OF FIRST FLOOR EXTENSION

Project Address: **FOURWINDS** PORTHTOWAN CORNWALL

STUART & SUZANNE BURTON

Drawing Title:

LOCATION AND BLOCK PLANS

Scale: 1:1250, 1:500@A3 Drawn: AS Date: 11/18