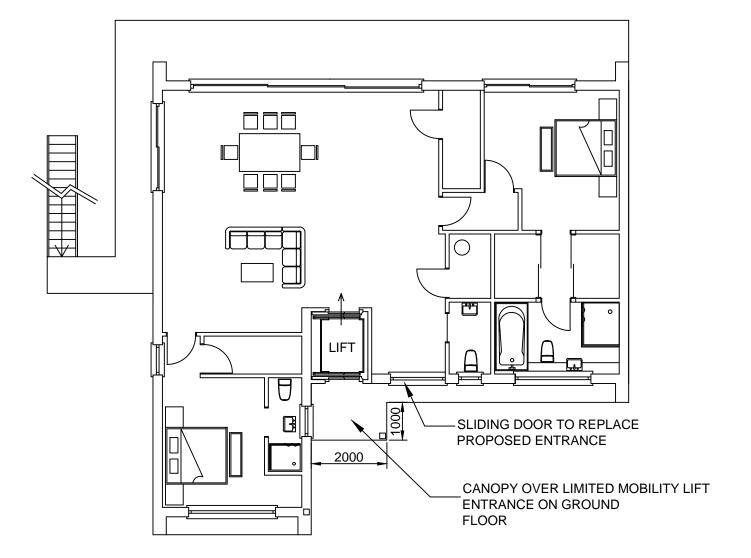

PROPOSED FIRST FLOOR PLAN AMENDMENT 1:100

DRAWING NUMBER

SB 02

DATE

AMMENDMENTS / REV

FEB 19TH 2021

THIS DRAWING TO BE READ ALONGSIDE ORIGINAL DRAWING 17383-SK-01-03

PLEASE DO NOT SCALE FOR CONSTRUCTION PURPOSES.

CLIENT NAME
STUART & SUZANNE BURTON

CLIENT ADDRESS AND CONTACT DETAILS
FOURWINDS
PORTHTOWAN
CORNWALL

PROJECT DETAILS

PROPOSED CONSTRUCTION OF FIRST FLOOR EXTENSION , AND GARAGE

DRAWING DETAILS
REQUESTED AMMENDMENTS CHANGE OF ENTRANCE TO A LIMITED MOBILITY ENTRAI VIA NEW INSTALLED LIFT, SLIDING DOOR T REMAIN IN ORIGINAL ENTRANCE AND NEW CANOPY OVER LIFT DOOR ON GROUND FLOOR...