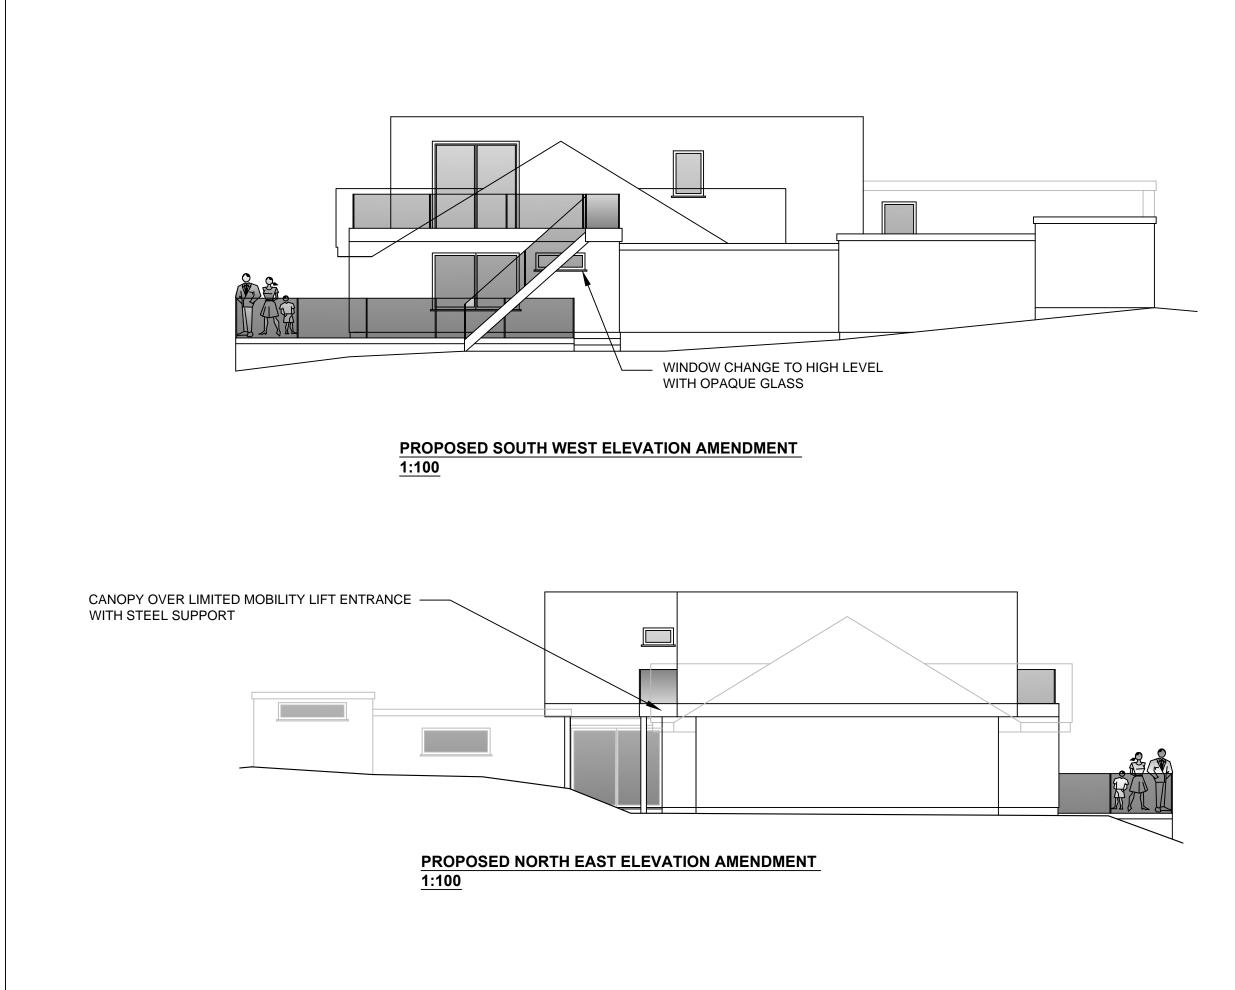

## CLIENT ADDRESS AND CONTACT DETAILS

FOURWINDS PORTHTOWAN CORNWALL

PROJECT DETAILS

PROPOSED CONSTRUCTION OF FIRST FLOOR EXTENSION , AND GARAGE

DRAWING DETAILS REQUESTED AMMENDMENTS CHANGE OF ENTRANCE TO A LIMITED MOBILITY ENTRAI VIA NEW INSTALLED LIFT, SLIDING DOOR T REMAIN IN ORIGINAL ENTRANCE AND NEW CANOPY OVER LIFT DOOR ON GROUND FLOOR.ENLARE WIDTH OF GARAGE BY 240 TO ACCOMMODATE 2 CARS